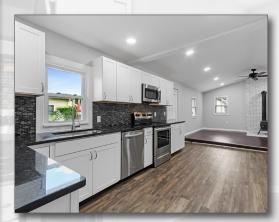

#### Experience idyllic country living in this newly renovated 3 bedroom, 2 full bath Craftsman-style home!

Nestled within a serene setting, you'll be captivated by sweeping farmland views that can be enjoyed from the wide front porch. A standout feature of this property is the enormous detached 2-car garage, providing ample space for not just two cars, but four cars when stacked. The new garage door opener ensures convenience, and the attached workshop with built-in workbenches is a haven for DIY enthusiasts or hobbyists. Inside, you'll find modern comforts & upgrades. New kitchen showcases exquisite granite counters, all-new cabinets & S/S appliances that gleam. All-new flooring, central air conditioning, and updated the electric system. Brand new wood stove to keep you toasty come winter, and newer furnace. Plus, the full 1-year AHS Home Warranty provides added peace of mind. Whether you're enjoying the tranquility of the wide front porch, marveling at the farmland views, or exploring the spacious garage and workshop, this Craftsman-style retreat offers the perfect blend of classic charm and contemporary convenience. Embrace the serenity of country life while indulging in the comfort of modern living. Your dream home awaits!