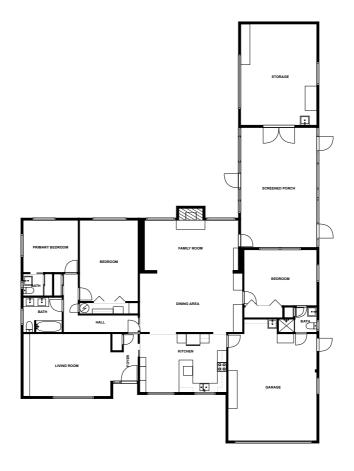

# Home report

#### **Seabreeze Street 1533**

Clearwater

### **Highlights**



1 Kitchen



2 Living room



3 Bedroom



3 Bath



28 Doors



29 Windows

#### Nearby services Data source: Google Maps



Highland Ave S + Nursery Rd, 0.1 mi



Publix Super Market at LaBelle Plaza, 0.2 mi



Publix Pharmacy at LaBelle Plaza, 0.2 mi



First Lutheran Church and School, 0.2 mi



Amy's China One Chinese, 0.2 mi



Morton Plant Hospital Heliport, 2.0 mi

## Floor plan



fvm

SIZES AND DIMENSIONS ARE APPROXIMATE, ACTUAL MAY VARY

## **Appendix 1: Data sheet**

| Bath - 3             | Bath - Toilet - 1       | Bedroom - 3                  |
|----------------------|-------------------------|------------------------------|
| Bedroom - Master - 1 | Hall - 1                | Storage - 1                  |
| Outdoor - 1          | Outdoor - Porch - 1     | Outdoor - Porch - Screen - 1 |
| Garage - 1           | Entry - 1               | Entry - Foyer - 1            |
| LivingRoom - 2       | LivingRoom - Family - 1 | Kitchen - 1                  |
| Dining - 1           | Dining - Open - 1       |                              |