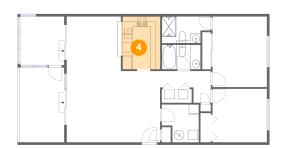

### Floor 1 - Kitchen

Dimensions: 7'11" x 10'7"

Area: 83 sq. ft

Counted as Living Area:

Yes

Heated: Yes Finished: Yes Enclosed: Yes Contiguous:

Yes

Permitted: Yes Wet Space: No Addition: No Conversion: No.

Heated: No