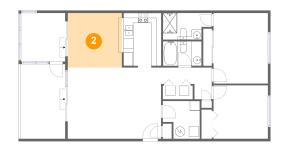

## 2 Floor 1 - Dining Area

Dimensions: 10'11" x 10'11"

Area: 120 sq. ft

Counted as Living Area:

Yes

Heated: Yes Finished: Yes Enclosed: Yes Contiguous:

Yes

Permitted: Yes Wet Space: No Addition: No Conversion: No