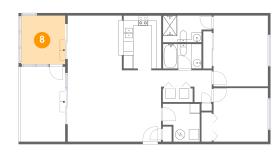

### Floor 1 - Screened Balcony

**Dimensions**: 8'10" x 9'9"

Area: 87 sq. ft

Counted as Living Area: No

Heated: No Finished: Yes Enclosed: No Contiguous: Yes Permitted: Yes Wet Space: No Addition: No Conversion: No