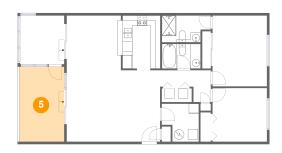

## Floor 1 - Balcony

Dimensions: 9'0" x 15'0"

Area: 136 sq. ft

Finished: Yes Counted as Living Area: No Enclosed: No Contiguous: Yes Permitted: Yes Wet Space: No Addition: No Conversion: No

Floor 1 - Primary Bedroom