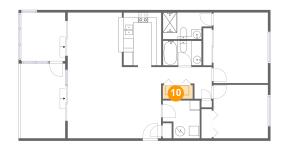

### **Floor 1 -** Laundry

**Dimensions:** 6'0" x 2'9"

Area: 17 sq. ft

Counted as Living Area:

Yes

Heated: Yes Finished: Yes Enclosed: Yes Contiguous:

Yes

Permitted: Yes Wet Space: No Addition: No Conversion: No.