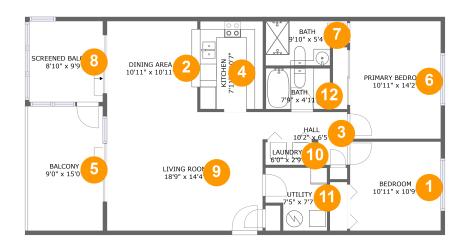

#### **Room Dimensions**

Floor 1 Total sqft: 1242 Living area: 1019

| #  | Room name        | Dimensions      | Area (sqft) | Counted as Living Area |
|----|------------------|-----------------|-------------|------------------------|
| 1  | Bedroom          | 10'11" x 10'9"  | 118 sq. ft  | Yes                    |
| 2  | Dining Area      | 10'11" x 10'11" | 120 sq. ft  | Yes                    |
| 3  | Hall             | 10'2" x 6'5"    | 45 sq. ft   | Yes                    |
| 4  | Kitchen          | 7'11" x 10'7"   | 83 sq. ft   | Yes                    |
| 5  | Balcony          | 9'0" x 15'0"    | 136 sq. ft  | No                     |
| 6  | Primary Bedroom  | 10'11" x 14'2"  | 156 sq. ft  | Yes                    |
| 7  | Bath             | 9'10" x 5'4"    | 47 sq. ft   | Yes                    |
| 8  | Screened Balcony | 8'10" x 9'9"    | 87 sq. ft   | No                     |
| 9  | Living Room      | 18'9" x 14'4"   | 269 sq. ft  | Yes                    |
| 10 | Laundry          | 6'0" x 2'9"     | 17 sq. ft   | Yes                    |
| 11 | Utility          | 7'5" x 7'7"     | 49 sq. ft   | Yes                    |

| #  | Room name | Dimensions   | Area (sqft) | Counted as Living Area |
|----|-----------|--------------|-------------|------------------------|
| 12 | Bath      | 7'9" x 4'11" | 38 sq. ft   | Yes                    |