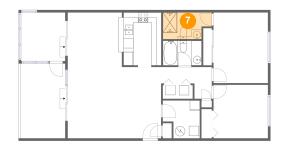

### Floor 1 - Bath

Dimensions: 9'10" x 5'4"

Area: 47 sq. ft

Counted as Living Area:

Yes

Heated: Yes Finished: Yes Enclosed: Yes Contiguous:

Yes

Permitted: Yes Wet Space: Yes Addition: No Conversion: No.