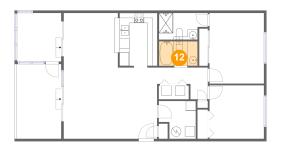

#### Floor 1 - Bath

Dimensions: 7'9" x 4'11" Area: 38 sq. ft

Counted as Living Area:

Yes

Heated: Yes Finished: Yes Enclosed: Yes Contiguous:

Yes

Permitted: Yes Wet Space: Yes Addition: No Conversion: No