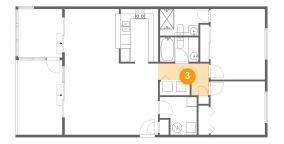

Floor 1 - Hall

Dimensions: 10'2" x 6'5" Area: 45 sq. ft

Counted as Living Area:

Yes

Heated: Yes Finished: Yes Enclosed: Yes **Contiguous:** 

Yes

Permitted: Yes Wet Space: No Addition: No Conversion: No