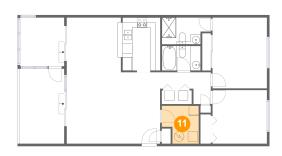

## Floor 1 - Utility

Dimensions: 7'5" x 7'7"

Area: 49 sq. ft

Counted as Living Area:

Yes

Heated: Yes Finished: Yes Enclosed: Yes Contiguous:

Yes

Permitted: Yes Wet Space: No Addition: No Conversion: No