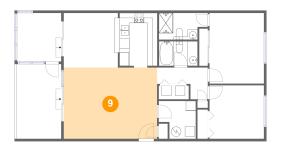

Dimensions: 18'9" x 14'4" Area: 269 sq. ft Counted as Living Area:

Yes

Heated: Yes Finished: Yes Enclosed: Yes **Contiguous:** 

Yes

Permitted: Yes Wet Space: No Addition: No Conversion: No