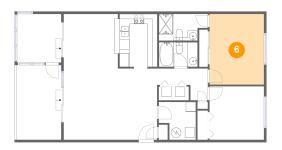

## Floor 1 - Balcony

Dimensions: 9'0" x 15'0"

Area: 136 sq. ft

Finished: Yes Counted as Living Area: No Enclosed: No Contiguous: Yes Permitted: Yes Wet Space: No Addition: No Conversion: No

Floor 1 - Primary Bedroom

Dimensions: 10'11" x 14'2" Area: 156 sq. ft

Counted as Living Area:

Yes

Heated: Yes Finished: Yes Enclosed: Yes **Contiguous:** 

Yes

Permitted: Yes Wet Space: No Addition: No Conversion: No