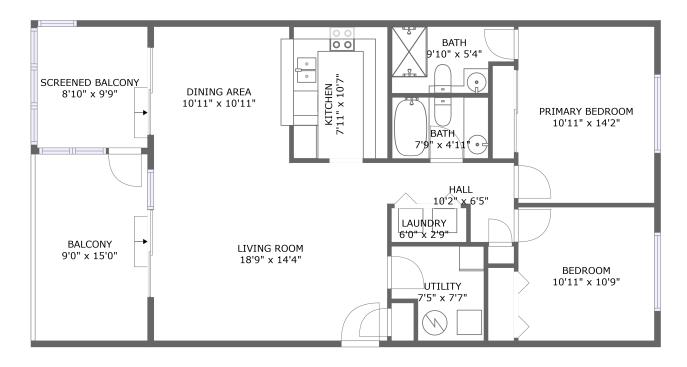

#### **Room Dimensions**

Floor 1 Total sqft: 1242 Living area: 1019

| #  | Room name        | Dimensions      | Area (sqft) | Counted as Living Area |
|----|------------------|-----------------|-------------|------------------------|
| 1  | Bedroom          | 10'11" x 10'9"  | 118 sq. ft  | Yes                    |
| 2  | Dining Area      | 10'11" x 10'11" | 120 sq. ft  | Yes                    |
| 3  | Hall             | 10'2" x 6'5"    | 45 sq. ft   | Yes                    |
| 4  | Kitchen          | 7'11" x 10'7"   | 83 sq. ft   | Yes                    |
| 5  | Balcony          | 9'0" x 15'0"    | 136 sq. ft  | No                     |
| 6  | Primary Bedroom  | 10'11" x 14'2"  | 156 sq. ft  | Yes                    |
| 7  | Bath             | 9'10" x 5'4"    | 47 sq. ft   | Yes                    |
| 8  | Screened Balcony | 8'10" x 9'9"    | 87 sq. ft   | No                     |
| 9  | Living Room      | 18'9" x 14'4"   | 269 sq. ft  | Yes                    |
| 10 | Laundry          | 6'0" x 2'9"     | 17 sq. ft   | Yes                    |
| 11 | Utility          | 7'5" x 7'7"     | 49 sq. ft   | Yes                    |

| #  | Room name | Dimensions   | Area (sqft) | Counted as Living Area |
|----|-----------|--------------|-------------|------------------------|
| 12 | Bath      | 7'9" x 4'11" | 38 sq. ft   | Yes                    |