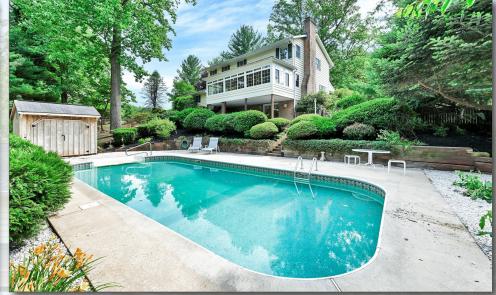

#### WELCOME TO YOUR OWN PIECE OF PARADISE!

Nestled on a sprawling 5.5 acres of land, this exquisite property offers everything! This home is beautifully laid out for easy living. Thoughtful features like a full bath off the mudroom, next to the laundry, a bath in the basement with walk out to the pool, gorgeous beamed family room with room to spread out through the kitchen and glorious sunroom. Top it off with polished (just refinished) solid hardwood floors, beautiful millwork, 4 bdrms with BIG closets and you have a recipe for a perfect home. Step outside discover the magic! Fenced pastures, perfect for horse enthusiasts, and a 4-stall barn. Imagine riding your beloved horses through the expansive grounds, enjoying the freedom and tranquility that this property offers. Hot after your ride? Take a dip in the inviting in-ground pool. Spend your summer days basking in the sun with poolside gatherings of family and friends Situated near Gunpowder Park, nature lovers will appreciate the proximity to outdoor recreational activities, including hiking, biking, and picnicking. The sophisticated landscaping surrounding the property adds to its allure, creating a harmonious blend of natural beauty and human artistry. Immerse yourself in the serene and meticulously maintained gardens, sit on the covered front porch with your book, listen to the fountain and feel the breeze. Come winterget cozy inside with a beautiful fireplace and a super cool antique woodstove. Smart location - just minutes to markets and 10 minutes to Hunt Valley.