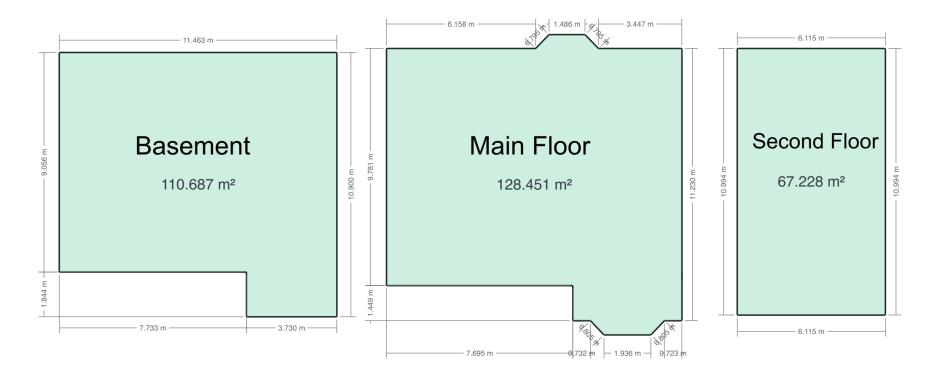

### Floor Area Totals

|                             | Level | Metric (m <sup>2</sup> ) | Imperial (ft <sup>2</sup> ) |
|-----------------------------|-------|--------------------------|-----------------------------|
| Main Floor                  | 1     | 128.45                   | 1382.65                     |
| Second Floor                | 2     | 67.23                    | 723.64                      |
| Basement                    | В     | 110.69                   | 1191.43                     |
| Total Above Ground RMS Area |       | 195.68                   | 2106.29                     |

### **Room Dimensions**

|                     | Level | Metric (m)   | Metric (m) Imperial (ft) |               |
|---------------------|-------|--------------|--------------------------|---------------|
| Living Room         | 1     | 4.20 x 5.59  |                          | 13.78 x 18.34 |
| Dining Room         | 1     | 4.20 x 3.12  |                          | 13.78 x 10.24 |
| Kitchen             | 1     | 5.85 x 4.68  |                          | 19.19 x 15.36 |
| Family Room         | 1     | 5.97 x 4.08  |                          | 19.59 x 13.39 |
| Primary Bedroom     | 2     | 4.05 x 4.77  |                          | 13.29 x 15.65 |
| Bedroom 2           | 2     | 2.87 x 4.10  |                          | 9.42 x 13.45  |
| Bedroom 3           | 2     | 2.87 x 4.10  |                          | 9.42 x 13.45  |
| Bedroom 4           | 1     | 3.02 x 3.31  |                          | 9.91 x 10.86  |
| Recreation Room     | В     | 5.92 x 10.86 |                          | 19.42 x 35.63 |
| Workshop            | В     | 5.52 x 3.89  |                          | 18.11 x 12.76 |
| Storage             | В     | 3.50 x 5.13  |                          | 11.48 x 16.83 |
| Garage Door (h x w) |       | 2.11 x 4.87  |                          | 6.92 x 15.98  |
| Garage              |       | 7.18 x 5.86  |                          | 23.56 x 19.23 |

# **Schematics**