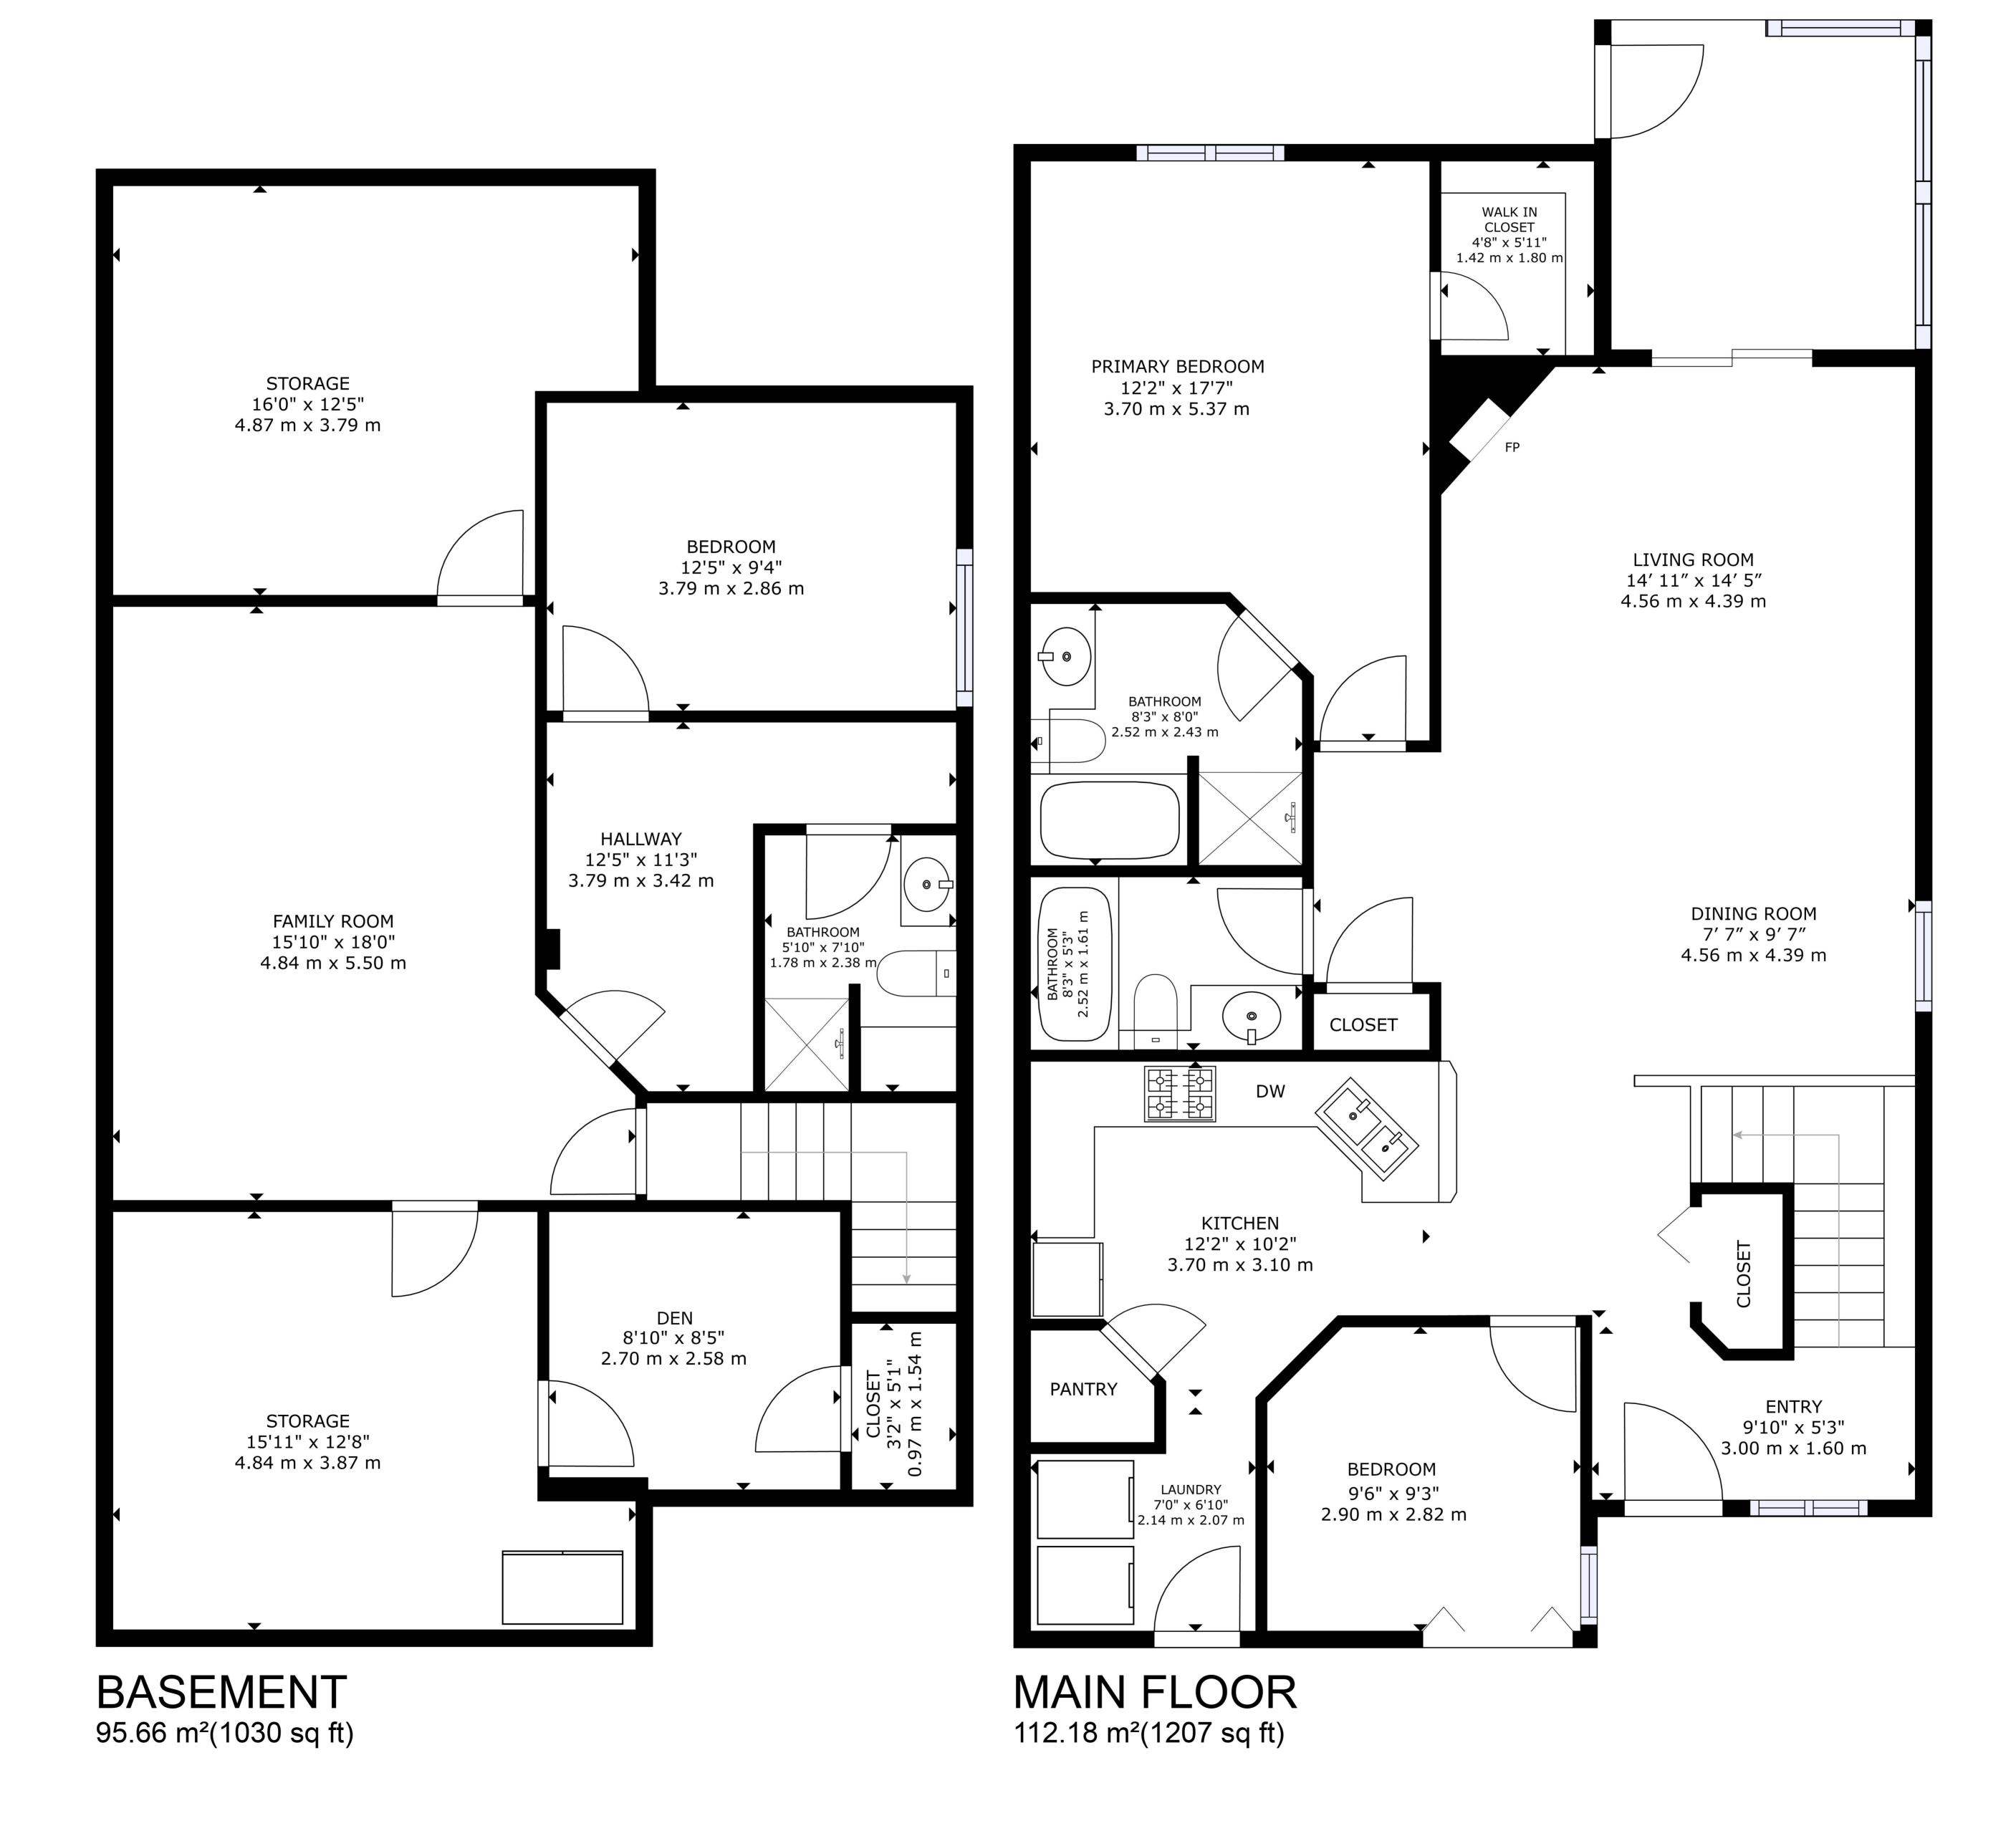

#### Floor Area Totals

|                                   | Level | Metric (m <sup>2</sup> ) | Imperial (ft <sup>2</sup> ) |  |  |
|-----------------------------------|-------|--------------------------|-----------------------------|--|--|
| Main Floor                        | 1     | 112.18                   | 1207.46                     |  |  |
| Basement                          | В     | 95.66                    | 1029.67                     |  |  |
| <b>Total Above Ground RMS Are</b> | ea    | 112.18                   | 1207.46                     |  |  |

### **Room Dimensions**

|                 | Level | Metric (m) Imperial (ft) |  |                |
|-----------------|-------|--------------------------|--|----------------|
| Living Room     | 1     | 4.56 x 4.39              |  | 14'11" x 14'5" |
| Dining Room     | 1     | 2.32 x 2.91              |  | 7'7" x 9'7"    |
| Kitchen         | 1     | 3.70 x 3.10              |  | 12'2" x 10'2"  |
| Laundry Room    | 1     | 2.14 x 2.07              |  | 7'0" x 6'9"    |
| Primary Bedroom | 1     | 3.70 x 5.37              |  | 12'2" x 17'7"  |
| Bedroom 2       | 1     | 2.90 x 2.82              |  | 9'6" x 9'3"    |
| Bedroom 3       | В     | 3.79 x 2.86              |  | 12'5" x 9'5"   |
| Den             | В     | 2.85 x 3.80              |  | 9'4" x 12'6"   |
| Family Room     | В     | 4.84 x 5.50              |  | 15'11" x 18'1" |
| Garage Door     |       | 4.88 x 2.13              |  | 16'0" x 6'12"  |
| Garage          |       | 6.23 x 5.27              |  | 20'5" x 17'3"  |

### **Bathroom Count**

|                     | Level | Pieces |
|---------------------|-------|--------|
| Bathroom 1          | 1     | 4      |
| Bathroom 2(Ensuite) | 1     | 4      |
| Bathroom 3          | В     | 3      |

#### Measuring Process

Measurements have been completed and verified using the RMS guidelines. Measurements were obtained using lasers for the interior areas.

Room dimensions are largest length and width; parts of room may be smaller. Room area is not always equal to product of length and width.