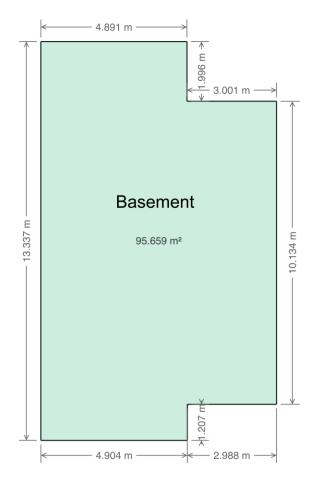

# Measurement Report

| Measurement Date        | May 13, 2025                       |
|-------------------------|------------------------------------|
| Client Name             | Stephen Lau - RE/MAX Excellence    |
| Property Address        | 47 Christina Ct, Sherwood Park, AB |
| Property Type           | Duplex                             |
| Exterior Wall Thickness | 6.5"                               |
| Measurement Equipment   | Laser                              |

#### Floor Area Totals

|                                   | Level | Metric (m <sup>2</sup> ) | Imperial (ft <sup>2</sup> ) |  |  |
|-----------------------------------|-------|--------------------------|-----------------------------|--|--|
| Main Floor                        | 1     | 112.18                   | 1207.46                     |  |  |
| Basement                          | В     | 95.66                    | 1029.67                     |  |  |
| <b>Total Above Ground RMS Are</b> | ea    | 112.18                   | 1207.46                     |  |  |

## **Schematics**

EXTERIOR WALL THICKNESS: 6.5"