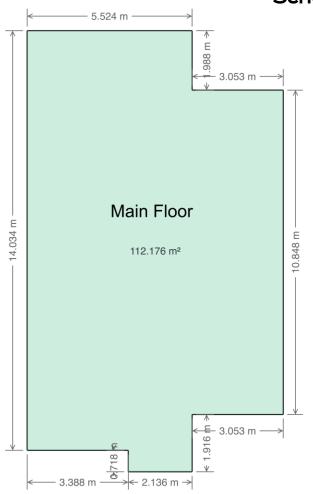

# Measurement Report

| Measurement Date        | May 13, 2025                       |
|-------------------------|------------------------------------|
| Client Name             | Stephen Lau - RE/MAX Excellence    |
| Property Address        | 47 Christina Ct, Sherwood Park, AB |
| Property Type           | Duplex                             |
| Exterior Wall Thickness | 6.5"                               |
| Measurement Equipment   | Laser                              |

#### Floor Area Totals

|                                   | Level | Metric (m <sup>2</sup> ) | Imperial (ft <sup>2</sup> ) |  |  |
|-----------------------------------|-------|--------------------------|-----------------------------|--|--|
| Main Floor                        | 1     | 112.18                   | 1207.46                     |  |  |
| Basement                          | В     | 95.66                    | 1029.67                     |  |  |
| <b>Total Above Ground RMS Are</b> | ea    | 112.18                   | 1207.46                     |  |  |

## **Schematics**

EXTERIOR WALL THICKNESS: 6.5"