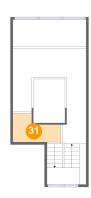

#### **Room dimensions**

Floor 3 Total sqft: 475 Living area: 0

| #  |               | Dimensions    | sqft       | Counted as living area |
|----|---------------|---------------|------------|------------------------|
| 30 | Open To Below | 6'4" x 5'10"  | 56 sq. ft  | No                     |
| 31 | Open To Below | 9'7" x 5'9"   | 42 sq. ft  | No                     |
| 32 | Open To Below | 14'8" x 5'5"  | 79 sq. ft  | No                     |
| 33 | Hall          | 4'9" x 12'11" | 121 sq. ft | No                     |
| 34 | Office        | 14'8" x 12'8" | 124 sq. ft | No                     |

### Floor 3 - Open To Below

Dimensions: 9'7" x 5'9"

Area: 42 sq. ft

Counted as living area: No

Heated: No Finished: No Enclosed: No Contiguous: Yes Permitted: No Wet space: No Addition: No Conversion: No