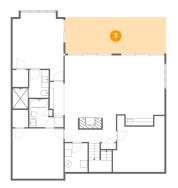

### Floor 1 - Storage

Dimensions: 14'7" x 16'0"

Area: 194 sq. ft

Counted as living area: No

Floor 1 - Outdoor

Dimensions: 28'7" x 10'4"

Area: 295 sq. ft

Counted as living area: No