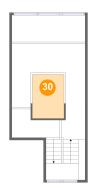

#### **Room dimensions**

Floor 3 Total sqft: 475 Living area: 0

| #  |               | Dimensions    | sqft       | Counted as living area |
|----|---------------|---------------|------------|------------------------|
| 30 | Open To Below | 6'4" x 5'10"  | 56 sq. ft  | No                     |
| 31 | Open To Below | 9'7" x 5'9"   | 42 sq. ft  | No                     |
| 32 | Open To Below | 14'8" x 5'5"  | 79 sq. ft  | No                     |
| 33 | Hall          | 4'9" x 12'11" | 121 sq. ft | No                     |
| 34 | Office        | 14'8" x 12'8" | 124 sq. ft | No                     |

### Floor 3 - Open To Below

**Dimensions:** 6'4" x 5'10"

Area: 56 sq. ft

Counted as living area: No

Heated: No Finished: No Enclosed: No Contiguous: Yes Permitted: No Wet space: No Addition: No Conversion: No