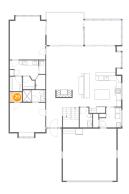

#### **Room dimensions**

Floor 1 Total sqft: 1998 Living area: 1438

| #  |                 | Dimensions     | sqft       | Counted as living area |
|----|-----------------|----------------|------------|------------------------|
| 1  | Room            | 6'6" x 8'2"    | 53 sq. ft  | No                     |
| 2  | Storage         | 14'7" x 16'0"  | 194 sq. ft | No                     |
| 3  | Outdoor         | 28'7" x 10'4"  | 295 sq. ft | No                     |
| 4  | Bedroom         | 14'5" x 14'2"  | 205 sq. ft | Yes                    |
| 5  | CI              | 4'5" x 4'10"   | 21 sq. ft  | Yes                    |
| 6  | Bedroom         | 14'5" x 19'4"  | 235 sq. ft | Yes                    |
| 7  | Hall            | 3'11" x 9'7"   | 36 sq. ft  | Yes                    |
| 8  | Recreation Room | 28'3" x 24'10" | 655 sq. ft | Yes                    |
| 9  | CI              | 4'5" x 4'11"   | 22 sq. ft  | Yes                    |
| 10 | Bath            | 10'2" x 7'10"  | 70 sq. ft  | Yes                    |
| 11 | Bath            | 9'8" x 8'0"    | 55 sq. ft  | Yes                    |

#### **Room dimensions**

Floor 2 Total sqft: 2670 Living area: 1784

| #  |             | Dimensions     | sqft       | Counted as living area |
|----|-------------|----------------|------------|------------------------|
| 12 | Bath        | 12'6" x 11'9"  | 93 sq. ft  | Yes                    |
| 13 | Entry       | 15'7" x 12'0"  | 166 sq. ft | Yes                    |
| 14 | Living Room | 15'7" x 21'0"  | 323 sq. ft | Yes                    |
| 15 | Outdoor     | 6'2" x 4'3"    | 26 sq. ft  | No                     |
| 16 | CI          | 4'10" x 5'1"   | 22 sq. ft  | Yes                    |
| 17 | Bath        | 2'6" x 5'6"    | 14 sq. ft  | Yes                    |
| 18 | Utility     | 8'11" x 8'1"   | 60 sq. ft  | Yes                    |
| 19 | Outdoor     | 15'0" x 13'1"  | 197 sq. ft | No                     |
| 20 | CI          | 5'0" x 5'11"   | 30 sq. ft  | Yes                    |
| 21 | Outdoor     | 14'10" x 10'1" | 150 sq. ft | No                     |
| 22 | Dining Room | 14'11" x 10'6" | 148 sq. ft | Yes                    |

| #  |         | Dimensions     | sqft       | Counted as living area |
|----|---------|----------------|------------|------------------------|
| 23 | Kitchen | 14'11" x 16'7" | 222 sq. ft | Yes                    |
| 24 | Bedroom | 14'5" x 11'11" | 184 sq. ft | Yes                    |
| 25 | Bedroom | 14'5" x 17'6"  | 245 sq. ft | Yes                    |
| 26 | Garage  | 21'9" x 21'2"  | 462 sq. ft | No                     |
| 27 | Bath    | 5'1" x 8'1"    | 38 sq. ft  | Yes                    |
| 28 | Bath    | 9'1" x 4'10"   | 44 sq. ft  | Yes                    |
| 29 | Cl      | 5'0" x 4'0"    | 20 sq. ft  | Yes                    |