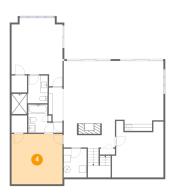

Heated: No Finished: Yes Enclosed: No Contiguous: Yes Permitted: Yes Wet space: No Addition: No Conversion: No

4 Floor 1 - Bedroom

Dimensions: 14'5" x 14'2"

Area: 205 sq. ft

Counted as living area: Yes

Heated: Yes Finished: Yes Enclosed: Yes Contiguous: Yes Permitted: Yes Wet space: No Addition: No Conversion: No