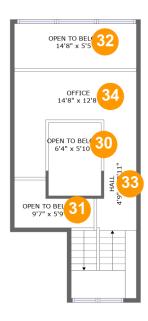

#### **Room dimensions**

Floor 3 Total sqft: 475 Living area: 0

| #  |               | Dimensions    | sqft       | Counted as living area |
|----|---------------|---------------|------------|------------------------|
| 30 | Open To Below | 6'4" x 5'10"  | 56 sq. ft  | No                     |
| 31 | Open To Below | 9'7" x 5'9"   | 42 sq. ft  | No                     |
| 32 | Open To Below | 14'8" x 5'5"  | 79 sq. ft  | No                     |
| 33 | Hall          | 4'9" x 12'11" | 121 sq. ft | No                     |
| 34 | Office        | 14'8" x 12'8" | 124 sq. ft | No                     |

### Floor 3 - Open To Below

**Dimensions:** 6'4" x 5'10"

Area: 56 sq. ft

Counted as living area: No

Heated: No Finished: No Enclosed: No Contiguous: Yes Permitted: No Wet space: No Addition: No Conversion: No

### Floor 3 - Open To Below

Dimensions: 9'7" x 5'9"

Area: 42 sq. ft

Counted as living area: No

Heated: No Finished: No Enclosed: No Contiguous: Yes Permitted: No Wet space: No Addition: No Conversion: No

### Floor 3 - Open To Below

**Dimensions:** 14'8" x 5'5"

Area: 79 sq. ft

Counted as living area: No

#### Floor 3 - Hall

Dimensions: 4'9" x 12'11"

**Area:** 121 sq. ft

Counted as living area: No

Heated: Yes Finished: Yes Enclosed: Yes Contiguous: No Permitted: Yes Wet space: No Addition: No Conversion: No

#### Floor 3 - Office

Dimensions: 14'8" x 12'8"

Area: 124 sq. ft

Counted as living area: No