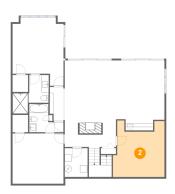

### Floor 1 - Storage

Dimensions: 14'7" x 16'0"

Area: 194 sq. ft

Counted as living area: No

Floor 1 - Outdoor

Dimensions: 28'7" x 10'4"

Area: 295 sq. ft

Counted as living area: No