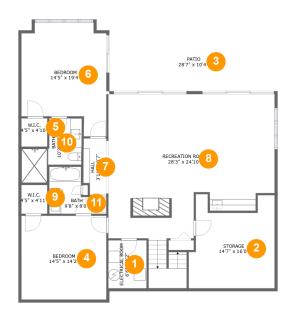

#### **Room dimensions**

Floor 1 Total sqft: 1998 Living area: 1438

| #  |                 | Dimensions     | sqft       | Counted as living area |
|----|-----------------|----------------|------------|------------------------|
| 1  | Room            | 6'6" x 8'2"    | 53 sq. ft  | No                     |
| 2  | Storage         | 14'7" x 16'0"  | 194 sq. ft | No                     |
| 3  | Outdoor         | 28'7" x 10'4"  | 295 sq. ft | No                     |
| 4  | Bedroom         | 14'5" x 14'2"  | 205 sq. ft | Yes                    |
| 5  | CI              | 4'5" x 4'10"   | 21 sq. ft  | Yes                    |
| 6  | Bedroom         | 14'5" x 19'4"  | 235 sq. ft | Yes                    |
| 7  | Hall            | 3'11" x 9'7"   | 36 sq. ft  | Yes                    |
| 8  | Recreation Room | 28'3" x 24'10" | 655 sq. ft | Yes                    |
| 9  | CI              | 4'5" x 4'11"   | 22 sq. ft  | Yes                    |
| 10 | Bath            | 10'2" x 7'10"  | 70 sq. ft  | Yes                    |
| 11 | Bath            | 9'8" x 8'0"    | 55 sq. ft  | Yes                    |

### 1 - Room

Dimensions: 6'6" x 8'2" Area: 53 sq. ft

Counted as living area: No

Heated: No Finished: No Enclosed: Yes Contiguous: Yes Permitted: Yes Wet space: No Addition: No Conversion: No

### Floor 1 - Storage

Dimensions: 14'7" x 16'0"

Area: 194 sq. ft

Counted as living area: No

Floor 1 - Outdoor

Dimensions: 28'7" x 10'4"

Area: 295 sq. ft

Counted as living area: No

Heated: No Finished: Yes Enclosed: No Contiguous: Yes Permitted: Yes Wet space: No Addition: No Conversion: No

4 Floor 1 - Bedroom

Dimensions: 14'5" x 14'2"

Area: 205 sq. ft

Counted as living area: Yes

Heated: Yes Finished: Yes Enclosed: Yes Contiguous: Yes Permitted: Yes Wet space: No Addition: No Conversion: No

5 Floor 1 - Cl

Dimensions: 4'5" x 4'10"

Area: 21 sq. ft

Counted as living area: Yes

### 6 Floor 1 - Bedroom

Dimensions: 14'5" x 19'4"

**Area**: 235 sq. ft

Counted as living area: Yes

Heated: Yes Finished: Yes Enclosed: Yes Contiguous: Yes Permitted: Yes Wet space: No Addition: No Conversion: No

#### Floor 1 - Hall

**Dimensions:** 3'11" x 9'7"

Area: 36 sq. ft

Counted as living area: Yes

Heated: Yes Finished: Yes Enclosed: Yes Contiguous: Yes Permitted: Yes Wet space: No Addition: No Conversion: No

### Floor 1 - Recreation Room

Dimensions: 28'3" x 24'10"

Area: 655 sq. ft

Counted as living area: Yes

Dimensions: 4'5" x 4'11" Area: 22 sq. ft

Counted as living area: Yes

Heated: Yes Finished: Yes Enclosed: Yes Contiguous: Yes Permitted: Yes Wet space: No Addition: No Conversion: No

### Floor 1 - Bath

Dimensions: 10'2" x 7'10"

Area: 70 sq. ft

Counted as living area: Yes

Heated: Yes Finished: Yes Enclosed: Yes Contiguous: Yes Permitted: Yes Wet space: Yes Addition: No Conversion: No

#### Floor 1 - Bath

Dimensions: 9'8" x 8'0"

Area: 55 sq. ft

Counted as living area: Yes