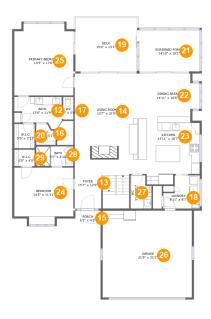

#### **Room dimensions**

Floor 2 Total sqft: 2670 Living area: 1784

| #  |             | Dimensions     | sqft       | Counted as living area |
|----|-------------|----------------|------------|------------------------|
| 12 | Bath        | 12'6" x 11'9"  | 93 sq. ft  | Yes                    |
| 13 | Entry       | 15'7" x 12'0"  | 166 sq. ft | Yes                    |
| 14 | Living Room | 15'7" x 21'0"  | 323 sq. ft | Yes                    |
| 15 | Outdoor     | 6'2" x 4'3"    | 26 sq. ft  | No                     |
| 16 | CI          | 4'10" x 5'1"   | 22 sq. ft  | Yes                    |
| 17 | Bath        | 2'6" x 5'6"    | 14 sq. ft  | Yes                    |
| 18 | Utility     | 8'11" x 8'1"   | 60 sq. ft  | Yes                    |
| 19 | Outdoor     | 15'0" x 13'1"  | 197 sq. ft | No                     |
| 20 | CI          | 5'0" x 5'11"   | 30 sq. ft  | Yes                    |
| 21 | Outdoor     | 14'10" x 10'1" | 150 sq. ft | No                     |
| 22 | Dining Room | 14'11" x 10'6" | 148 sq. ft | Yes                    |

| #  |         | Dimensions     | sqft       | Counted as living area |
|----|---------|----------------|------------|------------------------|
| 23 | Kitchen | 14'11" x 16'7" | 222 sq. ft | Yes                    |
| 24 | Bedroom | 14'5" x 11'11" | 184 sq. ft | Yes                    |
| 25 | Bedroom | 14'5" x 17'6"  | 245 sq. ft | Yes                    |
| 26 | Garage  | 21'9" x 21'2"  | 462 sq. ft | No                     |
| 27 | Bath    | 5'1" x 8'1"    | 38 sq. ft  | Yes                    |
| 28 | Bath    | 9'1" x 4'10"   | 44 sq. ft  | Yes                    |
| 29 | Cl      | 5'0" x 4'0"    | 20 sq. ft  | Yes                    |

### Ploor 2 - Bath

Dimensions: 12'6" x 11'9"

Area: 93 sq. ft

Counted as living area: Yes

Heated: Yes Finished: Yes Enclosed: Yes Contiguous: Yes Permitted: Yes Wet space: Yes Addition: No Conversion: No

### Floor 2 - Entry

Dimensions: 15'7" x 12'0"

Area: 166 sq. ft

Counted as living area: Yes

Heated: Yes Finished: Yes Enclosed: Yes Contiguous: Yes Permitted: Yes Wet space: No Addition: No Conversion: No

### Floor 2 - Living Room

Dimensions: 15'7" x 21'0"

Area: 323 sq. ft

Counted as living area: Yes

t Finished: Yes
ing area: Yes Enclosed: Yes
Contiguous: Yes
Permitted: Yes
Wet space: No
Addition: No
Conversion: No

Heated: Yes

### <sup>15</sup> Floor 2 - Outdoor

Dimensions: 6'2" x 4'3"

Area: 26 sq. ft

Counted as living area: No

Heated: No Finished: Yes Enclosed: No Contiguous: Yes Permitted: Yes Wet space: No Addition: No Conversion: No

#### Floor 2 - Cl

Dimensions: 4'10" x 5'1"

Area: 22 sq. ft

Counted as living area: Yes

Heated: Yes Finished: Yes Enclosed: Yes Contiguous: Yes Permitted: Yes Wet space: No Addition: No Conversion: No

### Floor 2 - Bath

Dimensions: 2'6" x 5'6"

Area: 14 sq. ft

Counted as living area: Yes

### Floor 2 - Utility

Dimensions: 8'11" x 8'1"

Area: 60 sq. ft

Counted as living area: Yes

Heated: Yes Finished: Yes Enclosed: Yes Contiguous: Yes Permitted: Yes Wet space: No Addition: No Conversion: No

### Floor 2 - Outdoor

Dimensions: 15'0" x 13'1"

Area: 197 sq. ft

Counted as living area: No

Heated: No Finished: Yes Enclosed: No Contiguous: No Permitted: Yes Wet space: No Addition: No Conversion: No

#### Floor 2 - Cl

Dimensions: 5'0" x 5'11"

Area: 30 sq. ft

Counted as living area: Yes

### Floor 2 - Outdoor

Dimensions: 14'10" x 10'1"

**Area:** 150 sq. ft

Counted as living area: No

Heated: No Finished: Yes Enclosed: No Contiguous: Yes Permitted: Yes Wet space: No Addition: No Conversion: No

### Floor 2 - Dining Room

Dimensions: 14'11" x 10'6"

Area: 148 sq. ft

Counted as living area: Yes

Heated: Yes Finished: Yes Enclosed: Yes Contiguous: Yes Permitted: Yes Wet space: No Addition: No Conversion: No

#### Floor 2 - Kitchen

Dimensions: 14'11" x 16'7"

Area: 222 sq. ft

Counted as living area: Yes

### 4 Floor 2 - Bedroom

Dimensions: 14'5" x 11'11"

**Area:** 184 sq. ft

Counted as living area: Yes

Heated: Yes Finished: Yes Enclosed: Yes Contiguous: Yes Permitted: Yes Wet space: No Addition: No Conversion: No

#### 45 Floor 2 - Bedroom

Dimensions: 14'5" x 17'6"

Area: 245 sq. ft

Counted as living area: Yes

Heated: Yes Finished: Yes Enclosed: Yes Contiguous: Yes Permitted: Yes Wet space: No Addition: No Conversion: No

### 6 Floor 2 - Garage

Dimensions: 21'9" x 21'2"

Area: 462 sq. ft

Counted as living area: No

#### Floor 2 - Bath

Dimensions: 5'1" x 8'1"

Area: 38 sq. ft

Counted as living area: Yes

Heated: Yes Finished: Yes Enclosed: Yes Contiguous: Yes Permitted: Yes Wet space: Yes Addition: No Conversion: No

### Floor 2 - Bath

Dimensions: 9'1" x 4'10"

Area: 44 sq. ft

Counted as living area: Yes

Heated: Yes Finished: Yes Enclosed: Yes Contiguous: Yes Permitted: Yes Wet space: Yes Addition: No Conversion: No

### Floor 2 - Cl

Dimensions: 5'0" x 4'0"

Area: 20 sq. ft

Counted as living area: Yes

Finished: Yes Enclosed: Yes Contiguous: Yes Permitted: Yes Wet space: No Addition: No Conversion: No

Heated: Yes