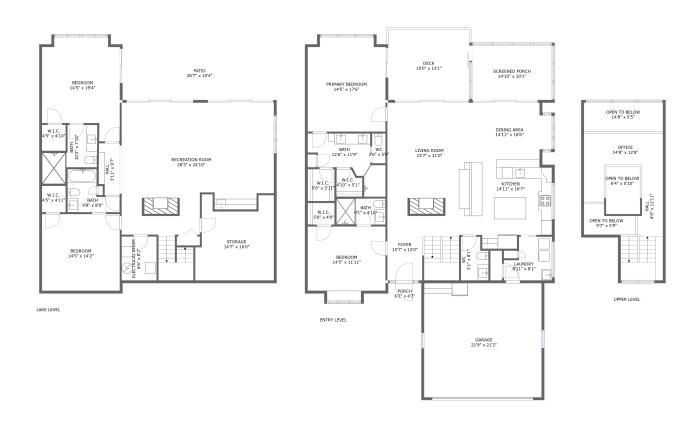

#### **Room dimensions**

Floor 1 Total sqft: 1998 Living area: 1438

| #  |                 | Dimensions     | sqft       | Counted as living area |
|----|-----------------|----------------|------------|------------------------|
| 1  | Room            | 6'6" x 8'2"    | 53 sq. ft  | No                     |
| 2  | Storage         | 14'7" x 16'0"  | 194 sq. ft | No                     |
| 3  | Outdoor         | 28'7" x 10'4"  | 295 sq. ft | No                     |
| 4  | Bedroom         | 14'5" x 14'2"  | 205 sq. ft | Yes                    |
| 5  | CI              | 4'5" x 4'10"   | 21 sq. ft  | Yes                    |
| 6  | Bedroom         | 14'5" x 19'4"  | 235 sq. ft | Yes                    |
| 7  | Hall            | 3'11" x 9'7"   | 36 sq. ft  | Yes                    |
| 8  | Recreation Room | 28'3" x 24'10" | 655 sq. ft | Yes                    |
| 9  | CI              | 4'5" x 4'11"   | 22 sq. ft  | Yes                    |
| 10 | Bath            | 10'2" x 7'10"  | 70 sq. ft  | Yes                    |
| 11 | Bath            | 9'8" x 8'0"    | 55 sq. ft  | Yes                    |

#### **Room dimensions**

Floor 2 Total sqft: 2670 Living area: 1784

| #  |             | Dimensions     | sqft       | Counted as living area |
|----|-------------|----------------|------------|------------------------|
| 12 | Bath        | 12'6" x 11'9"  | 93 sq. ft  | Yes                    |
| 13 | Entry       | 15'7" x 12'0"  | 166 sq. ft | Yes                    |
| 14 | Living Room | 15'7" x 21'0"  | 323 sq. ft | Yes                    |
| 15 | Outdoor     | 6'2" x 4'3"    | 26 sq. ft  | No                     |
| 16 | CI          | 4'10" x 5'1"   | 22 sq. ft  | Yes                    |
| 17 | Bath        | 2'6" x 5'6"    | 14 sq. ft  | Yes                    |
| 18 | Utility     | 8'11" x 8'1"   | 60 sq. ft  | Yes                    |
| 19 | Outdoor     | 15'0" x 13'1"  | 197 sq. ft | No                     |
| 20 | CI          | 5'0" x 5'11"   | 30 sq. ft  | Yes                    |
| 21 | Outdoor     | 14'10" x 10'1" | 150 sq. ft | No                     |
| 22 | Dining Room | 14'11" x 10'6" | 148 sq. ft | Yes                    |

| #  |         | Dimensions     | sqft       | Counted as living area |
|----|---------|----------------|------------|------------------------|
| 23 | Kitchen | 14'11" x 16'7" | 222 sq. ft | Yes                    |
| 24 | Bedroom | 14'5" x 11'11" | 184 sq. ft | Yes                    |
| 25 | Bedroom | 14'5" x 17'6"  | 245 sq. ft | Yes                    |
| 26 | Garage  | 21'9" x 21'2"  | 462 sq. ft | No                     |
| 27 | Bath    | 5'1" x 8'1"    | 38 sq. ft  | Yes                    |
| 28 | Bath    | 9'1" x 4'10"   | 44 sq. ft  | Yes                    |
| 29 | Cl      | 5'0" x 4'0"    | 20 sq. ft  | Yes                    |