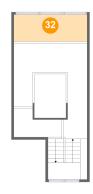

#### **Room dimensions**

Floor 3 Total sqft: 475 Living area: 0

| #  |               | Dimensions    | sqft       | Counted as living area |
|----|---------------|---------------|------------|------------------------|
| 30 | Open To Below | 6'4" x 5'10"  | 56 sq. ft  | No                     |
| 31 | Open To Below | 9'7" x 5'9"   | 42 sq. ft  | No                     |
| 32 | Open To Below | 14'8" x 5'5"  | 79 sq. ft  | No                     |
| 33 | Hall          | 4'9" x 12'11" | 121 sq. ft | No                     |
| 34 | Office        | 14'8" x 12'8" | 124 sq. ft | No                     |

### Floor 3 - Open To Below

**Dimensions:** 14'8" x 5'5"

Area: 79 sq. ft

Counted as living area: No