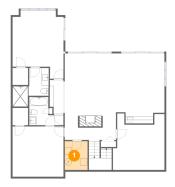

### 1 - Room

Dimensions: 6'6" x 8'2" Area: 53 sq. ft

Counted as living area: No

Heated: No Finished: No Enclosed: Yes Contiguous: Yes Permitted: Yes Wet space: No Addition: No Conversion: No