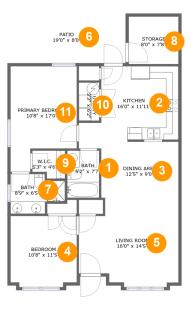

## **Room dimensions**

Floor 1

Total sqft: 1233 Livin

Living area: 1008

| #  |                 | Dimensions     | sqft       | Counted as living area |
|----|-----------------|----------------|------------|------------------------|
| 1  | Bath            | 5'2" x 7'7"    | 39 sq. ft  | Yes                    |
| 2  | Kitchen         | 16'0" x 11'11" | 166 sq. ft | Yes                    |
| 3  | Dining Area     | 12'5" x 9'0"   | 112 sq. ft | Yes                    |
| 4  | Bedroom         | 10'8" x 11'5"  | 119 sq. ft | Yes                    |
| 5  | Living Room     | 16'0" x 14'5"  | 204 sq. ft | Yes                    |
| 6  | Patio           | 19'0" x 8'0"   | 152 sq. ft | No                     |
| 7  | Bath            | 8'9" x 6'5"    | 47 sq. ft  | Yes                    |
| 8  | Storage         | 8'0" x 7'8"    | 61 sq. ft  | No                     |
| 9  | W.I.C.          | 5'3" x 4'6"    | 21 sq. ft  | Yes                    |
| 10 | Utility         | 3'3" x 6'2"    | 20 sq. ft  | Yes                    |
| 11 | Primary Bedroom | 10'8" x 17'0"  | 153 sq. ft | Yes                    |