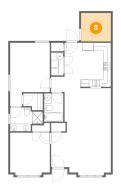

# <sup>8</sup> Floor 1 - Storage

Dimensions: 8'0" x 7'8" Area: 61 sq. ft Counted as living area: No Heated: No Finished: No Enclosed: No Contiguous: Yes Permitted: Yes Wet space: No Addition: No Conversion: No