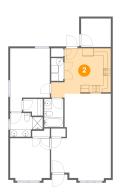

### 2 Floor 1 - Kitchen

Dimensions: 16'0" x 11'11" Area: 166 sq. ft Counted as living area: Yes

Heated: Yes Finished: Yes Enclosed: Yes Contiguous: Yes Permitted: Yes Wet space: No Addition: No Conversion: No