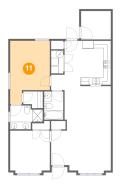

## Floor 1 - Primary Bedroom

Dimensions: 10'8" x 17'0" Area: 153 sq. ft Counted as living area: Yes Heated: Yes Finished: Yes Enclosed: Yes Contiguous: Yes Permitted: Yes Wet space: No Addition: No Conversion: No