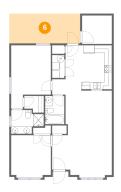

**Dimensions:** 19'0" x 8'0" **Area:** 152 sq. ft **Counted as living area:** No Heated: No Finished: Yes Enclosed: No Contiguous: Yes Permitted: Yes Wet space: No Addition: No Conversion: No