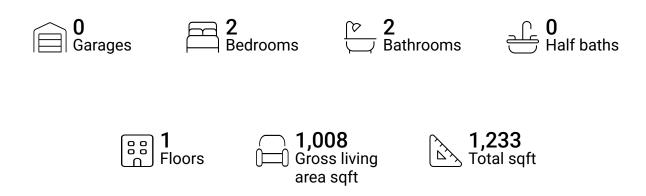

### **Property summary**





## **Room dimensions**

Floor 1

Total sqft: 1233 Livin

Living area: 1008

| #  |                 | Dimensions     | sqft       | Counted as living area |
|----|-----------------|----------------|------------|------------------------|
| 1  | Bath            | 5'2" x 7'7"    | 39 sq. ft  | Yes                    |
| 2  | Kitchen         | 16'0" x 11'11" | 166 sq. ft | Yes                    |
| 3  | Dining Area     | 12'5" x 9'0"   | 112 sq. ft | Yes                    |
| 4  | Bedroom         | 10'8" x 11'5"  | 119 sq. ft | Yes                    |
| 5  | Living Room     | 16'0" x 14'5"  | 204 sq. ft | Yes                    |
| 6  | Patio           | 19'0" x 8'0"   | 152 sq. ft | No                     |
| 7  | Bath            | 8'9" x 6'5"    | 47 sq. ft  | Yes                    |