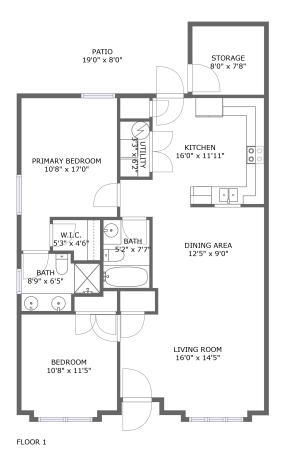

## **Room dimensions**

Floor 1

Total sqft: 1233 Livin

Living area: 1008

| #  |                 | Dimensions     | sqft       | Counted as living area |
|----|-----------------|----------------|------------|------------------------|
| 1  | Bath            | 5'2" x 7'7"    | 39 sq. ft  | Yes                    |
| 2  | Kitchen         | 16'0" x 11'11" | 166 sq. ft | Yes                    |
| 3  | Dining Area     | 12'5" x 9'0"   | 112 sq. ft | Yes                    |
| 4  | Bedroom         | 10'8" x 11'5"  | 119 sq. ft | Yes                    |
| 5  | Living Room     | 16'0" x 14'5"  | 204 sq. ft | Yes                    |
| 6  | Patio           | 19'0" x 8'0"   | 152 sq. ft | No                     |
| 7  | Bath            | 8'9" x 6'5"    | 47 sq. ft  | Yes                    |
| 8  | Storage         | 8'0" x 7'8"    | 61 sq. ft  | No                     |
| 9  | W.I.C.          | 5'3" x 4'6"    | 21 sq. ft  | Yes                    |
| 10 | Utility         | 3'3" x 6'2"    | 20 sq. ft  | Yes                    |
| 11 | Primary Bedroom | 10'8" x 17'0"  | 153 sq. ft | Yes                    |