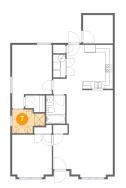

#### Floor 1 - Bath

Dimensions: 8'9" x 6'5" Area: 47 sq. ft Counted as living area: Yes Heated: Yes Finished: Yes Enclosed: Yes Contiguous: Yes Permitted: Yes Wet space: Yes Addition: No Conversion: No