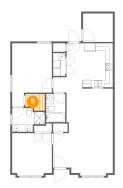

Dimensions: 5'3" x 4'6" Area: 21 sq. ft Counted as living area: Yes Heated: Yes Finished: Yes Enclosed: Yes Contiguous: Yes Permitted: Yes Wet space: No Addition: No Conversion: No

Dimensions: 3'3" x 6'2" Area: 20 sq. ft Counted as living area: Yes Heated: Yes Finished: Yes Enclosed: Yes Contiguous: Yes Permitted: Yes Wet space: No Addition: No Conversion: No