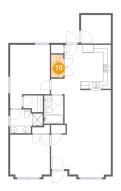

Dimensions: 5'3" x 4'6" Area: 21 sq. ft Counted as living area: Yes Heated: Yes Finished: Yes Enclosed: Yes Contiguous: Yes Permitted: Yes Wet space: No Addition: No Conversion: No

Dimensions: 3'3" x 6'2" Area: 20 sq. ft Counted as living area: Yes Heated: Yes Finished: Yes Enclosed: Yes Contiguous: Yes Permitted: Yes Wet space: No Addition: No Conversion: No