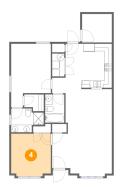

#### Floor 1 - Bedroom

Dimensions: 10'8" x 11'5" Area: 119 sq. ft Counted as living area: Yes Heated: Yes Finished: Yes Enclosed: Yes Contiguous: Yes Permitted: Yes Wet space: No Addition: No Conversion: No