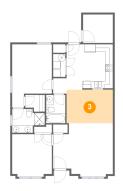

Dimensions: 12'5" x 9'0" Area: 112 sq. ft Counted as living area: Yes Heated: Yes Finished: Yes Enclosed: Yes Contiguous: Yes Permitted: Yes Wet space: No Addition: No Conversion: No