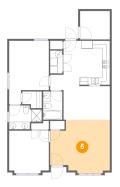

# 5 Floor 1 - Living Room

Dimensions: 16'0" x 14'5" Area: 204 sq. ft Counted as living area: Yes Heated: Yes Finished: Yes Enclosed: Yes Contiguous: Yes Permitted: Yes Wet space: No Addition: No Conversion: No