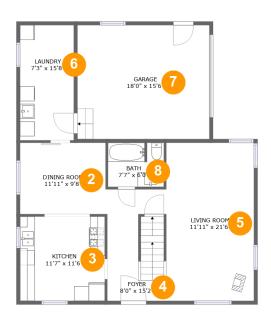

#### **Room Dimensions**

Floor 2 Total sqft: 1169 Living area: 729

| # | Room name   | Dimensions     | Area (sqft) | Counted as Living Area |
|---|-------------|----------------|-------------|------------------------|
| 2 | Dining Room | 11'11" x 9'8"  | 114 sq. ft  | Yes                    |
| 3 | Kitchen     | 11'7" x 11'6"  | 133 sq. ft  | No                     |
| 4 | Foyer       | 8'0" x 15'2"   | 122 sq. ft  | Yes                    |
| 5 | Living Room | 11'11" x 21'6" | 257 sq. ft  | Yes                    |
| 6 | Laundry     | 7'3" x 15'8"   | 115 sq. ft  | Yes                    |
| 7 | Garage      | 18'0" x 15'6"  | 279 sq. ft  | No                     |
| 8 | Bath        | 7'7" x 6'0"    | 45 sq. ft   | Yes                    |

## 2 Floor 2 - Dining Room

Dimensions: 11'11" x 9'8"

**Area:** 114 sq. ft

Counted as Living Area:

Yes

Heated: Yes Finished: Yes Enclosed: Yes Contiguous:

Yes

Permitted: Yes Wet Space: No Addition: No Conversion: No

Dimensions: 11'7" x 11'6" **Area:** 133 sq. ft

Counted as Living Area: No

Heated: Yes Finished: Yes Enclosed: Yes Contiguous: Yes Permitted: Yes Wet Space: No Addition: No Conversion: No

## Floor 2 - Foyer

Dimensions: 8'0" x 15'2"

Area: 122 sq. ft

Counted as Living Area:

Yes

Heated: Yes Finished: Yes Enclosed: Yes **Contiguous:** 

Yes

Permitted: Yes Wet Space: No Addition: No Conversion: No.

## 🤨 **Floor 2 -** Living Room

Dimensions: 11'11" x 21'6"

**Area:** 257 sq. ft

Counted as Living Area:

Yes

Heated: Yes Finished: Yes Enclosed: Yes Contiguous:

Yes

Permitted: Yes Wet Space: No Addition: No Conversion: No

Floor 2 - Laundry

**Dimensions:** 7'3" x 15'8" **Area:** 115 sq. ft

Counted as Living Area:

Yes

Heated: Yes Finished: Yes Enclosed: Yes **Contiguous:** 

Yes

Permitted: Yes Wet Space: No Addition: No Conversion: No

Floor 2 - Garage

Dimensions: 18'0" x 15'6"

Area: 279 sq. ft

Counted as Living Area: No

Heated: No Finished: No Enclosed: Yes Contiguous: Yes Permitted: Yes Wet Space: No Addition: No Conversion: No

Floor 2 - Bath

Dimensions: 7'7" x 6'0"

Area: 45 sq. ft

Counted as Living Area: Yes

Heated: Yes Finished: Yes Enclosed: Yes Contiguous:

Yes

Permitted: Yes Wet Space: Yes Addition: No Conversion: No

9 Floor 3 - Bedroom

Dimensions: 11'11" x 19'6"