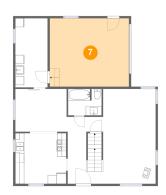

Floor 2 - Garage

Dimensions: 18'0" x 15'6"

Area: 279 sq. ft

Counted as Living Area: No

Heated: No Finished: No Enclosed: Yes Contiguous: Yes Permitted: Yes Wet Space: No Addition: No Conversion: No

Floor 2 - Bath