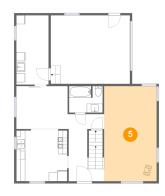

## 🤨 **Floor 2 -** Living Room

Dimensions: 11'11" x 21'6"

**Area:** 257 sq. ft

Counted as Living Area:

Yes

Heated: Yes Finished: Yes Enclosed: Yes Contiguous:

Yes

Permitted: Yes Wet Space: No Addition: No Conversion: No