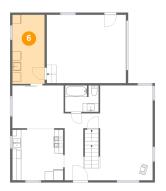

Floor 2 - Laundry

**Dimensions:** 7'3" x 15'8" **Area:** 115 sq. ft

Counted as Living Area:

Yes

Heated: Yes Finished: Yes Enclosed: Yes **Contiguous:** 

Yes

Permitted: Yes Wet Space: No Addition: No Conversion: No