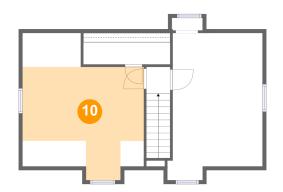

### Floor 3 - Primary Bedroom

Dimensions: 16'1" x 17'8"

**Area:** 182 sq. ft

**Counted as Living Area:** 

Yes

Heated: Yes Finished: Yes Enclosed: Yes Contiguous:

Yes

Permitted: Yes Wet Space: No Addition: No Conversion: No