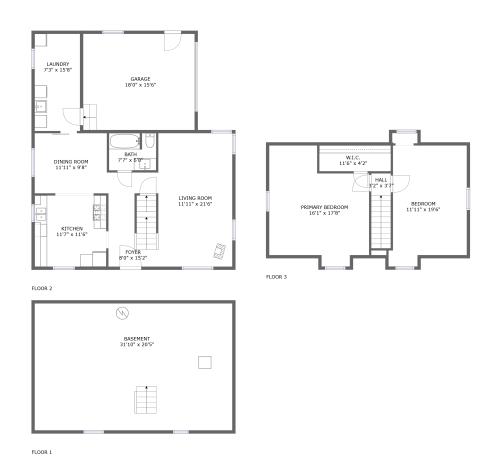

#### **Room Dimensions**

Floor 1 Total sqft: 705 Living area: 0

| # | Room name | Dimensions     | Area (sqft) | Counted as Living Area |
|---|-----------|----------------|-------------|------------------------|
| 1 | Basement  | 31'10" x 20'5" | 652 sq. ft  | No                     |

#### **Room Dimensions**

Floor 2 Total sqft: 1169 Living area: 729

| # | Room name   | Dimensions     | Area (sqft) | Counted as Living Area |
|---|-------------|----------------|-------------|------------------------|
| 2 | Dining Room | 11'11" x 9'8"  | 114 sq. ft  | Yes                    |
| 3 | Kitchen     | 11'7" x 11'6"  | 133 sq. ft  | No                     |
| 4 | Foyer       | 8'0" x 15'2"   | 122 sq. ft  | Yes                    |
| 5 | Living Room | 11'11" x 21'6" | 257 sq. ft  | Yes                    |
| 6 | Laundry     | 7'3" x 15'8"   | 115 sq. ft  | Yes                    |
| 7 | Garage      | 18'0" x 15'6"  | 279 sq. ft  | No                     |
| 8 | Bath        | 7'7" x 6'0"    | 45 sq. ft   | Yes                    |

#### **Room Dimensions**

Floor 3 Total sqft: 645 Living area: 400

| #  | Room name       | Dimensions     | Area (sqft) | Counted as Living Area |
|----|-----------------|----------------|-------------|------------------------|
| 9  | Bedroom         | 11'11" x 19'6" | 158 sq. ft  | Yes                    |
| 10 | Primary Bedroom | 16'1" x 17'8"  | 182 sq. ft  | Yes                    |
| 11 | Hall            | 3'2" x 3'7"    | 38 sq. ft   | No                     |
| 12 | W.i.c.          | 11'6" x 4'2"   | 48 sq. ft   | No                     |