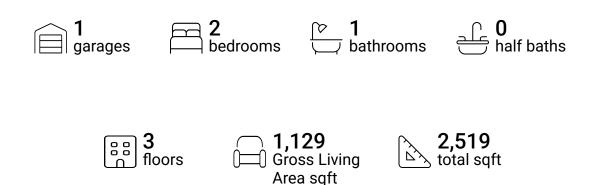

### **Property Summary**







#### **Room Dimensions**

Floor 1 Total sqft: 705 Living area: 0

| # | Room name | Dimensions     | Area (sqft) | Counted as Living Area |
|---|-----------|----------------|-------------|------------------------|
| 1 | Basement  | 31'10" x 20'5" | 652 sq. ft  | No                     |





#### **Room Dimensions**

Floor 2 Total sqft: 1169 Living area: 729

| # | Room name   | Dimensions     | Area (sqft) | Counted as Living Area |
|---|-------------|----------------|-------------|------------------------|
| 2 | Dining Room | 11'11" x 9'8"  | 114 sq. ft  | Yes                    |
| 3 | Kitchen     | 11'7" x 11'6"  | 133 sq. ft  | No                     |
| 4 | Foyer       | 8'0" x 15'2"   | 122 sq. ft  | Yes                    |
| 5 | Living Room | 11'11" x 21'6" | 257 sq. ft  | Y