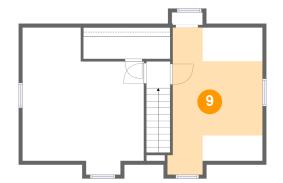

Dimensions: 7'7" x 6'0"

Area: 45 sq. ft

Counted as Living Area: Yes

Heated: Yes Finished: Yes Enclosed: Yes Contiguous:

Yes

Permitted: Yes Wet Space: Yes Addition: No Conversion: No

9 Floor 3 - Bedroom

Dimensions: 11'11" x 19'6"

**Area:** 158 sq. ft

**Counted as Living Area:** 

Yes

Heated: Yes Finished: Yes Enclosed: Yes Contiguous:

Yes

Permitted: Yes Wet Space: No Addition: No Conversion: No