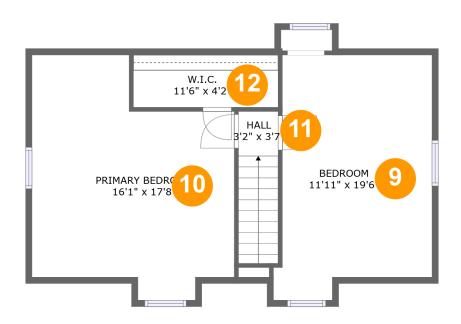

#### **Room Dimensions**

Floor 3 Total sqft: 645 Living area: 400

| #  | Room name       | Dimensions     | Area (sqft) | Counted as Living Area |
|----|-----------------|----------------|-------------|------------------------|
| 9  | Bedroom         | 11'11" x 19'6" | 158 sq. ft  | Yes                    |
| 10 | Primary Bedroom | 16'1" x 17'8"  | 182 sq. ft  | Yes                    |
| 11 | Hall            | 3'2" x 3'7"    | 38 sq. ft   | No                     |
| 12 | W.i.c.          | 11'6" x 4'2"   | 48 sq. ft   | No                     |

Floor 2 - Laundry

**Dimensions:** 7'3" x 15'8" **Area:** 115 sq. ft

Counted as Living Area:

Yes

Heated: Yes Finished: Yes Enclosed: Yes **Contiguous:** 

Yes

Permitted: Yes Wet Space: No Addition: No Conversion: No

Floor 2 - Garage

Dimensions: 18'0" x 15'6"

Area: 279 sq. ft

Counted as Living Area: No

Heated: No Finished: No Enclosed: Yes Contiguous: Yes Permitted: Yes Wet Space: No Addition: No Conversion: No

Floor 2 - Bath

Dimensions: 7'7" x 6'0"

Area: 45 sq. ft

Counted as Living Area: Yes

Heated: Yes Finished: Yes Enclosed: Yes Contiguous:

Yes

Permitted: Yes Wet Space: Yes Addition: No Conversion: No

9 Floor 3 - Bedroom

Dimensions: 11'11" x 19'6"

**Area:** 158 sq. ft

**Counted as Living Area:** 

Yes

Heated: Yes Finished: Yes Enclosed: Yes Contiguous:

Yes

Permitted: Yes Wet Space: No Addition: No Conversion: No

### Floor 3 - Primary Bedroom

Dimensions: 16'1" x 17'8"

**Area:** 182 sq. ft

**Counted as Living Area:** 

Yes

Heated: Yes Finished: Yes Enclosed: Yes Contiguous:

Yes

Permitted: Yes Wet Space: No Addition: No Conversion: No

### Floor 3 - Hall

Dimensions: 3'2" x 3'7"

Area: 38 sq. ft

Counted as Living Area: No

Heated: Yes Finished: Yes Enclosed: Yes Contiguous: Yes Permitted: Yes Wet Space: No Addition: No Conversion: No

12

Floor 3 - W.i.c.

**Dimensions:** 11'6" x 4'2"

Area: 48 sq. ft

Counted as Living Area: No

Heated: Yes Finished: Yes Enclosed: Yes Contiguous: Yes Permitted: Yes Wet Space: No Addition: No Conversion: No