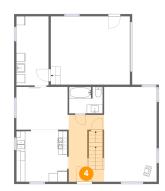

## Floor 2 - Foyer

Dimensions: 8'0" x 15'2"

Area: 122 sq. ft

Counted as Living Area:

Yes

Heated: Yes Finished: Yes Enclosed: Yes **Contiguous:** 

Yes

Permitted: Yes Wet Space: No Addition: No Conversion: No.