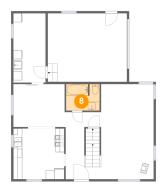

Floor 2 - Garage

Dimensions: 18'0" x 15'6"

Area: 279 sq. ft

Counted as Living Area: No

Heated: No Finished: No Enclosed: Yes Contiguous: Yes Permitted: Yes Wet Space: No Addition: No Conversion: No

Floor 2 - Bath

Dimensions: 7'7" x 6'0"

Area: 45 sq. ft

Counted as Living Area: Yes

Heated: Yes Finished: Yes Enclosed: Yes Contiguous:

Yes

Permitted: Yes Wet Space: Yes Addition: No Conversion: No

9 Floor 3 - Bedroom

Dimensions: 11'11" x 19'6"