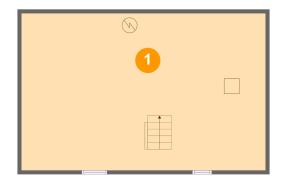

#### **Room Dimensions**

Floor 1 Total sqft: 705 Living area: 0

| # | Room name | Dimensions     | Area (sqft) | Counted as Living Area |
|---|-----------|----------------|-------------|------------------------|
| 1 | Basement  | 31'10" x 20'5" | 652 sq. ft  | No                     |

### 1 Floor 1 - Basement

**Dimensions:** 31'10" x 20'5"

**Area**: 652 sq. ft

Counted as Living Area: No

Heated: No Finished: No Enclosed: Yes Contiguous: Yes Permitted: Yes Wet Space: No Addition: No Conversion: No