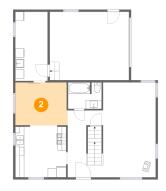

#### **Room Dimensions**

Floor 2 Total sqft: 1169 Living area: 729

| # | Room name   | Dimensions     | Area (sqft) | Counted as Living Area |
|---|-------------|----------------|-------------|------------------------|
| 2 | Dining Room | 11'11" x 9'8"  | 114 sq. ft  | Yes                    |
| 3 | Kitchen     | 11'7" x 11'6"  | 133 sq. ft  | No                     |
| 4 | Foyer       | 8'0" x 15'2"   | 122 sq. ft  | Yes                    |
| 5 | Living Room | 11'11" x 21'6" | 257 sq. ft  | Yes                    |
| 6 | Laundry     | 7'3" x 15'8"   | 115 sq. ft  | Yes                    |
| 7 | Garage      | 18'0" x 15'6"  | 279 sq. ft  | No                     |
| 8 | Bath        | 7'7" x 6'0"    | 45 sq. ft   | Yes                    |

## 2 Floor 2 - Dining Room

Dimensions: 11'11" x 9'8"

**Area:** 114 sq. ft

Counted as Living Area:

Yes

Heated: Yes Finished: Yes Enclosed: Yes Contiguous:

Yes

Permitted: Yes Wet Space: No Addition: No Conversion: No

Dimensions: 11'7" x 11'6" **Area:** 133 sq. ft

Counted as Living Area: No

Heated: Yes Finished: Yes Enclosed: Yes Contiguous: Yes Permitted: Yes Wet Space: No Addition: No Conversion: No

## Floor 2 - Foyer

Dimensions: 8'0" x 15'2"

Area: 122 sq. ft

Counted as Living Area:

Yes

Heated: Yes Finished: Yes Enclosed: Yes **Contiguous:** 

Yes

Permitted: Yes Wet Space: No Addition: No Conversion: No.