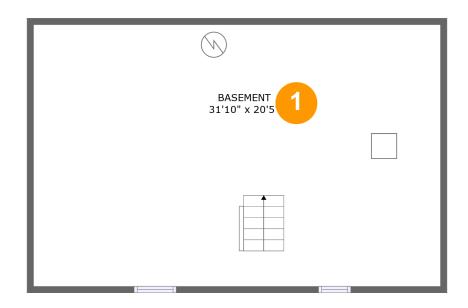

#### **Room Dimensions**

Floor 1 Total sqft: 705 Living area: 0

| # | Room name | Dimensions     | Area (sqft) | Counted as Living Area |
|---|-----------|----------------|-------------|------------------------|
| 1 | Basement  | 31'10" x 20'5" | 652 sq. ft  | No                     |

### 1 Floor 1 - Basement

**Dimensions:** 31'10" x 20'5"

**Area**: 652 sq. ft

Counted as Living Area: No

Heated: No Finished: No Enclosed: Yes Contiguous: Yes Permitted: Yes Wet Space: No Addition: No Conversion: No