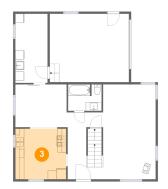

#### **Room Dimensions**

Floor 2 Total sqft: 1169 Living area: 729

| # | Room name   | Dimensions     | Area (sqft) | Counted as Living Area |
|---|-------------|----------------|-------------|------------------------|
| 2 | Dining Room | 11'11" x 9'8"  | 114 sq. ft  | Yes                    |
| 3 | Kitchen     | 11'7" x 11'6"  | 133 sq. ft  | No                     |
| 4 | Foyer       | 8'0" x 15'2"   | 122 sq. ft  | Yes                    |
| 5 | Living Room | 11'11" x 21'6" | 257 sq. ft  | Yes                    |
| 6 | Laundry     | 7'3" x 15'8"   | 115 sq. ft  | Yes                    |
| 7 | Garage      | 18'0" x 15'6"  | 279 sq. ft  | No                     |
| 8 | Bath        | 7'7" x 6'0"    | 45 sq. ft   | Yes                    |

## 🤨 **Floor 2 -** Living Room

Dimensions: 11'11" x 21'6"

**Area:** 257 sq. ft

Counted as Living Area:

Yes

Heated: Yes Finished: Yes Enclosed: Yes Contiguous:

Yes

Permitted: Yes Wet Space: No Addition: No Conversion: No

Floor 2 - Laundry

**Dimensions:** 7'3" x 15'8" **Area:** 115 sq. ft

Counted as Living Area:

Yes

Heated: Yes Finished: Yes Enclosed: Yes **Contiguous:** 

Yes

Permitted: Yes Wet Space: No Addition: No Conversion: No