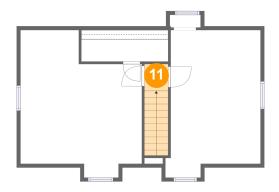

### Floor 3 - Hall

Dimensions: 3'2" x 3'7"

Area: 38 sq. ft

Counted as Living Area: No

Heated: Yes Finished: Yes Enclosed: Yes Contiguous: Yes Permitted: Yes Wet Space: No Addition: No Conversion: No

12

Floor 3 - W.i.c.