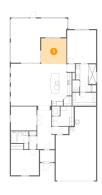

# **Floor 1** - Pantry

Dimensions: 3'8" x 4'4" Area: 14 sq. ft Counted as living area: Yes Heated: Yes Finished: Yes Enclosed: Yes Contiguous: Yes Permitted: Yes Wet space: No Addition: No Conversion: No