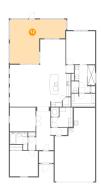

## Floor 1 - Primary Bedroom

Dimensions: 13'2" x 15'1" Area: 200 sq. ft Counted as living area: Yes Heated: Yes Finished: Yes Enclosed: Yes Contiguous: Yes Permitted: Yes Wet space: No Addition: No Conversion: No