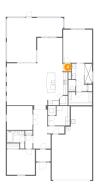

# **Floor 1** - Pantry

Dimensions: 3'8" x 4'4" Area: 14 sq. ft Counted as living area: Yes Heated: Yes Finished: Yes Enclosed: Yes Contiguous: Yes Permitted: Yes Wet space: No Addition: No Conversion: No