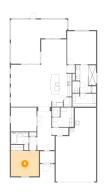

Powered by

Dimensions: 9'4" x 12'8" Area: 99 sq. ft Counted as living area: Yes Heated: Yes Finished: Yes Enclosed: Yes Contiguous: Yes Permitted: Yes Wet space: Yes Addition: No Conversion: No

2 Floor 1 - Laundry