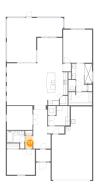

# Iloor 1 - OFFICE/DEN

Dimensions: 11'8" x 10'11" Area: 128 sq. ft Counted as living area: Yes Heated: Yes Finished: Yes Enclosed: Yes Contiguous: Yes Permitted: Yes Wet space: No Addition: No Conversion: No