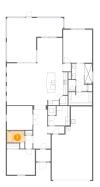

Dimensions: 9'11" x 8'11" Area: 71 sq. ft Counted as living area: Yes

Heated: Yes Finished: Yes Enclosed: Yes Contiguous: Yes Permitted: Yes Wet space: No Addition: No Conversion: No

Dimensions: 11'6" x 11'8" Area: 134 sq. ft Counted as living area: Yes Heated: Yes Finished: Yes Enclosed: Yes Contiguous: Yes Permitted: Yes Wet space: No Addition: No Conversion: No