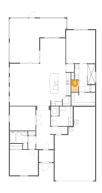

# **Floor 1** - Pantry

Dimensions: 3'8" x 4'4" Area: 14 sq. ft Counted as living area: Yes Heated: Yes Finished: Yes Enclosed: Yes Contiguous: Yes Permitted: Yes Wet space: No Addition: No Conversion: No