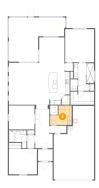

# **Floor 1** - Pantry

Dimensions: 3'8" x 4'4" Area: 14 sq. ft Counted as living area: Yes Heated: Yes Finished: Yes Enclosed: Yes Contiguous: Yes Permitted: Yes Wet space: No Addition: No Conversion: No