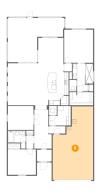

# Floor 1 - Garage

Dimensions: 18'5" x 33'7" Area: 515 sq. ft Counted as living area: No Heated: No Finished: No Enclosed: Yes Contiguous: Yes Permitted: Yes Wet space: No Addition: No Conversion: No

Dimensions: 3'2" x 5'3" Area: 17 sq. ft Counted as living area: Yes Heated: Yes Finished: Yes Enclosed: Yes Contiguous: Yes Permitted: Yes Wet space: Yes Addition: No Conversion: No