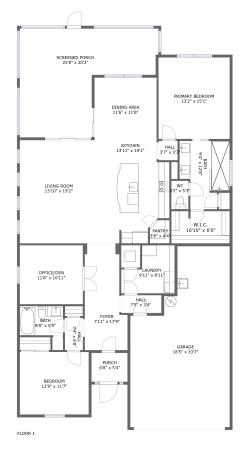

## **Room dimensions**

Floor 1

Total sqft: 2825 Living area: 1842

| #  |                 | Dimensions     | sqft       | Counted as living area |
|----|-----------------|----------------|------------|------------------------|
| 1  | Bath            | 9'4" x 12'8"   | 99 sq. ft  | Yes                    |
| 2  | Laundry         | 9'11" x 8'11"  | 71 sq. ft  | Yes                    |
| 3  | Dining Area     | 11'6" x 11'8"  | 134 sq. ft | Yes                    |
| 4  | Hall            | 3'7" x 3'7"    | 13 sq. ft  | Yes                    |
| 5  | Living Room     | 13'10" x 19'2" | 265 sq. ft | Yes                    |
| 6  | Bedroom         | 12'9" x 11'7"  | 148 sq. ft | Yes                    |
| 7  | Bath            | 8'0" x 5'5"    | 43 sq. ft  | Yes                    |
| 8  | Garage          | 18'5" x 33'7"  | 515 sq. ft | No                     |
| 9  | WC              | 3'2" x 5'3"    | 17 sq. ft  | Yes                    |
| 10 | Foyer           | 7'11" x 17'9"  | 124 sq. ft | Yes                    |
| 11 | Primary Bedroom | 13'2" x 15'1"  | 200 sq. ft | Yes                    |

Scan captured on Tue, 25 Feb 2025 19:39:24 GMT

Information is calculated by Cubicasa technology deemed highly reliable but not guaranteed.

| #  |                | Dimensions     | sqft       | Counted as living area |
|----|----------------|----------------|------------|------------------------|
| 12 | Screened Porch | 25'8" x 20'2"  | 373 sq. ft | No                     |
| 13 | Kitchen        | 13'11" x 19'1" | 238 sq. ft | Yes                    |
| 14 | Pantry         | 3'8" x 4'4"    | 14 sq. ft  | Yes                    |
| 15 | W.I.C.         | 10'10" x 6'0"  | 65 sq. ft  | Yes                    |
| 16 | Porch          | 6'8" x 5'4"    | 36 sq. ft  | No                     |
| 17 | Hall           | 3'4" x 6'0"    | 20 sq. ft  | Yes                    |
| 18 | OFFICE/DEN     | 11'8" x 10'11" | 128 sq. ft | Yes                    |
| 19 | Hall           | 7'5" x 3'4"    | 25 sq. ft  | Yes                    |