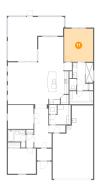

## Floor 1 - Primary Bedroom

Dimensions: 13'2" x 15'1" Area: 200 sq. ft Counted as living area: Yes Heated: Yes Finished: Yes Enclosed: Yes Contiguous: Yes Permitted: Yes Wet space: No Addition: No Conversion: No