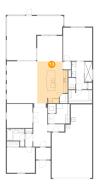

# Floor 1 - Garage

Dimensions: 18'5" x 33'7" Area: 515 sq. ft Counted as living area: No Heated: No Finished: No Enclosed: Yes Contiguous: Yes Permitted: Yes Wet space: No Addition: No Conversion: No

Dimensions: 3'2" x 5'3" Area: 17 sq. ft Counted as living area: Yes Heated: Yes Finished: Yes Enclosed: Yes Contiguous: Yes Permitted: Yes Wet space: Yes Addition: No Conversion: No