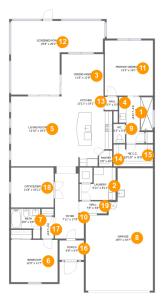

## **Room dimensions**

Floor 1

Total sqft: 2825 Living area: 1842

| #  |                 | Dimensions     | sqft       | Counted as living area |
|----|-----------------|----------------|------------|------------------------|
| 1  | Bath            | 9'4" x 12'8"   | 99 sq. ft  | Yes                    |
| 2  | Laundry         | 9'11" x 8'11"  | 71 sq. ft  | Yes                    |
| 3  | Dining Area     | 11'6" x 11'8"  | 134 sq. ft | Yes                    |
| 4  | Hall            | 3'7" x 3'7"    | 13 sq. ft  | Yes                    |
| 5  | Living Room     | 13'10" x 19'2" | 265 sq. ft | Yes                    |
| 6  | Bedroom         | 12'9" x 11'7"  | 148 sq. ft | Yes                    |
| 7  | Bath            | 8'0" x 5'5"    | 43 sq. ft  | Yes                    |
| 8  | Garage          | 18'5" x 33'7"  | 515 sq. ft | No                     |
| 9  | WC              | 3'2" x 5'3"    | 17 sq. ft  | Yes                    |
| 10 | Foyer           | 7'11" x 17'9"  | 124 sq. ft | Yes                    |
| 11 | Primary Bedroom | 13'2" x 15'1"  | 200 sq. ft | Yes                    |

Scan captured on Tue, 25 Feb 2025 19:39:24 GMT

Information is calculated by Cubicasa technology deemed highly reliable but not guaranteed.

| #  |                | Dimensions     | sqft       | Counted as living area |
|----|----------------|----------------|------------|------------------------|
| 12 | Screened Porch | 25'8" x 20'2"  | 373 sq. ft | No                     |
| 13 | Kitchen        | 13'11" x 19'1" | 238 sq. ft | Yes                    |
| 14 | Pantry         | 3'8" x 4'4"    | 14 sq. ft  | Yes                    |
| 15 | W.I.C.         | 10'10" x 6'0"  | 65 sq. ft  | Yes                    |
| 16 | Porch          | 6'8" x 5'4"    | 36 sq. ft  | No                     |
| 17 | Hall           | 3'4" x 6'0"    | 20 sq. ft  | Yes                    |
| 18 | OFFICE/DEN     | 11'8" x 10'11" | 128 sq. ft | Yes                    |
| 19 | Hall           | 7'5" x 3'4"    | 25 sq. ft  | Yes                    |