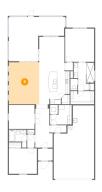

# **Floor 1** - Pantry

Dimensions: 3'8" x 4'4" Area: 14 sq. ft Counted as living area: Yes Heated: Yes Finished: Yes Enclosed: Yes Contiguous: Yes Permitted: Yes Wet space: No Addition: No Conversion: No