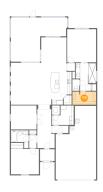

# Floor 1 - Garage

Dimensions: 18'5" x 33'7" Area: 515 sq. ft Counted as living area: No Heated: No Finished: No Enclosed: Yes Contiguous: Yes Permitted: Yes Wet space: No Addition: No Conversion: No

Dimensions: 3'2" x 5'3" Area: 17 sq. ft Counted as living area: Yes Heated: Yes Finished: Yes Enclosed: Yes Contiguous: Yes Permitted: Yes Wet space: Yes Addition: No Conversion: No