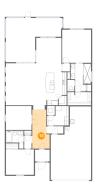

# Floor 1 - Garage

Dimensions: 18'5" x 33'7" Area: 515 sq. ft Counted as living area: No Heated: No Finished: No Enclosed: Yes Contiguous: Yes Permitted: Yes Wet space: No Addition: No Conversion: No

Dimensions: 3'2" x 5'3" Area: 17 sq. ft Counted as living area: Yes Heated: Yes Finished: Yes Enclosed: Yes Contiguous: Yes Permitted: Yes Wet space: Yes Addition: No Conversion: No