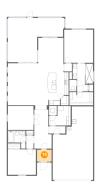

1 Floor 1 - W.I.C.

Dimensions: 10'10" x 6'0" Area: 65 sq. ft Counted as living area: Yes Heated: Yes Finished: Yes Enclosed: Yes Contiguous: Yes Permitted: Yes Wet space: No Addition: No Conversion: No