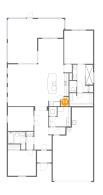

# Floor 1 - Garage

Dimensions: 18'5" x 33'7" Area: 515 sq. ft Counted as living area: No Heated: No Finished: No Enclosed: Yes Contiguous: Yes Permitted: Yes Wet space: No Addition: No Conversion: No

Dimensions: 3'2" x 5'3" Area: 17 sq. ft Counted as living area: Yes Heated: Yes Finished: Yes Enclosed: Yes Contiguous: Yes Permitted: Yes Wet space: Yes Addition: No Conversion: No