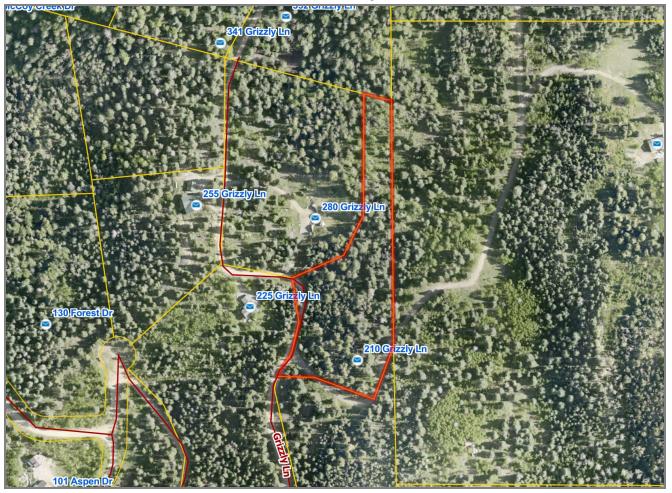

| Parcel<br>Number     | 537530402044                                                                                                                                     | Subdivision<br>Name        | Subdivision:<br>WILDERNESS LK MT<br>EST Lot: 1 |
|----------------------|--------------------------------------------------------------------------------------------------------------------------------------------------|----------------------------|------------------------------------------------|
| Account<br>Number    | R430511                                                                                                                                          | Lot                        | 11-A-                                          |
| Site Address         | 210 GRIZZLY LN DURANGO CO 81301                                                                                                                  | Reception<br>Number        | 1202239                                        |
| Name                 | GILBERTSON, DOUGLAS SHANE & CATHY SUE                                                                                                            | Land Value                 | \$69,180                                       |
| Mailing<br>Address   | 24 EDGEBROOK DR                                                                                                                                  | Improvement<br>Value       | \$0                                            |
| City                 | POMONA                                                                                                                                           | Acres                      | 3.068                                          |
| State                | CA                                                                                                                                               | Lot Square Foot            | 133,642                                        |
| Zip                  | 91766                                                                                                                                            | Improvement<br>Square Foot | 0                                              |
| Unit Number          |                                                                                                                                                  | Year Built                 |                                                |
| Legal<br>Description | Subdivision: WILDERNESS LK MT EST Lot: 11-A-R<br>WILDERNESS LAKE MTN ESTATES LOT 11 & LOT 11A BA,<br>PROJ 2006-0362 210 GRIZZLY LN DURANGO 81301 |                            |                                                |

Map Scale 1 inch = 275 feet 4/25/2025 event shall La Plata County be liable for any damages whatsoever including direct, indirect, incidental, consequential, loss of business profits or special damages.