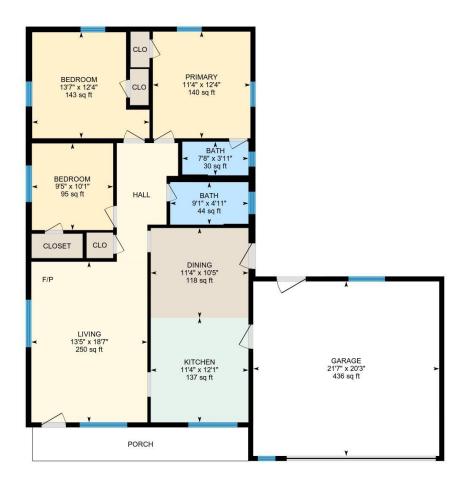

#### **Room Measurements**

Only major rooms are listed. Some listed rooms may be excluded from total interior floor area (e.g. garage). Room dimensions are largest length and width; parts of room may be smaller. Room area is not always equal to product of length and width.

### MAIN FLOOR

Bath: 7'8" x 3'11" (7.7' x 3.9') | 30 sq ft Bath: 9'1" x 4'11" (9.1' x 4.9') | 44 sq ft

Bedroom: 13'7" x 12'4" (13.6' x 12.3') | 143 sq ft

Bedroom: 9'5" x 10'1" (9.4' x 10') | 95 sq ft
Dining: 11'4" x 10'5" (11.3' x 10.4') | 118 sq ft
Garage: 21'7" x 20'3" (21.6' x 20.2') | 436 sq ft
Kitchen: 11'4" x 12'1" (11.3' x 12.1') | 137 sq ft
Living: 13'5" x 18'7" (13.4' x 18.6') | 250 sq ft
Primary: 11'4" x 12'4" (11.3' x 12.4') | 140 sq ft

## MAIN FLOOR

Interior Area: 1139.75 sq ft
Excluded Area: 436.08 sq ft
Perimeter Wall Length: 144 ft
Perimeter Wall Thickness: 7.0 in

Exterior Area: 1223.55 sq ft
Total Above Grade Floor Area

Main Building Exterior: 1223.55 sq ft