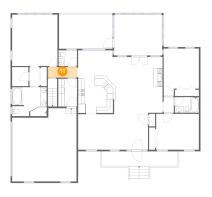

### Floor 1 - Laundry

Dimensions: 6'2" x 9'1"

Area: 56 sq. ft

Counted as living area: Yes

Heated: Yes Finished: Yes Enclosed: Yes Contiguous: Yes Permitted: Yes Wet space: No Addition: No Conversion: No