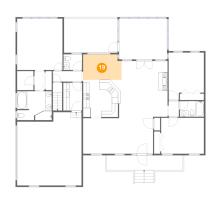

### Floor 1 - Dining Area

Dimensions: 11'8" x 11'7"

Area: 136 sq. ft

Counted as living area: Yes

Heated: Yes Finished: Yes Enclosed: Yes Contiguous: Yes Permitted: Yes Wet space: No Addition: No Conversion: No