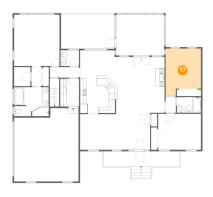

### 1 - Floor 1 - Foyer

Dimensions: 11'1" x 12'0"

**Area:** 133 sq. ft

Counted as living area: Yes

Heated: Yes Finished: Yes Enclosed: Yes Contiguous: Yes Permitted: Yes Wet space: No Addition: No Conversion: No