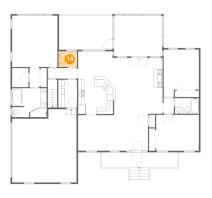

**5** Floor 1 - W.I.C.

Dimensions: 5'4" x 6'2"

Area: 33 sq. ft

Counted as living area: Yes