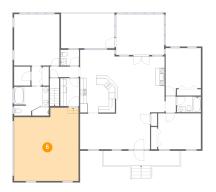

### Floor 1 - Dining Area

Dimensions: 11'8" x 11'7"

Area: 136 sq. ft

Counted as living area: Yes

Heated: Yes Finished: Yes Enclosed: Yes Contiguous: Yes Permitted: Yes Wet space: No Addition: No Conversion: No