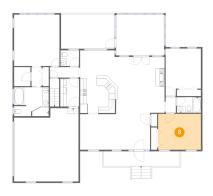

#### Floor 1 - Breakfast Nook

Dimensions: 12'6" x 8'4"

Area: 101 sq. ft

Counted as living area: Yes

Heated: Yes Finished: Yes Enclosed: Yes Contiguous: Yes Permitted: Yes Wet space: No Addition: No Conversion: No