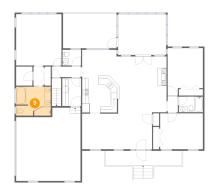

### 1 - Floor 1 - Foyer

Dimensions: 11'1" x 12'0"

**Area:** 133 sq. ft

Counted as living area: Yes

Heated: Yes Finished: Yes Enclosed: Yes Contiguous: Yes Permitted: Yes Wet space: No Addition: No Conversion: No