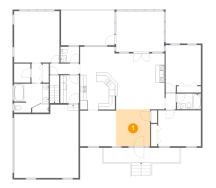

### 1 - Floor 1 - Foyer

Dimensions: 11'1" x 12'0"

**Area:** 133 sq. ft

Counted as living area: Yes

Heated: Yes Finished: Yes Enclosed: Yes Contiguous: Yes Permitted: Yes Wet space: No Addition: No Conversion: No