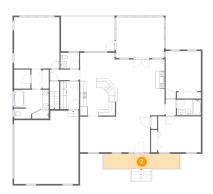

#### 2 Floor 1 - Porch

Dimensions: 24'10" x 4'10"

Area: 120 sq. ft

Counted as living area: No

3 Floor 1 - Bath

**Dimensions:** 7'10" x 5'1"

Area: 40 sq. ft

Counted as living area: Yes