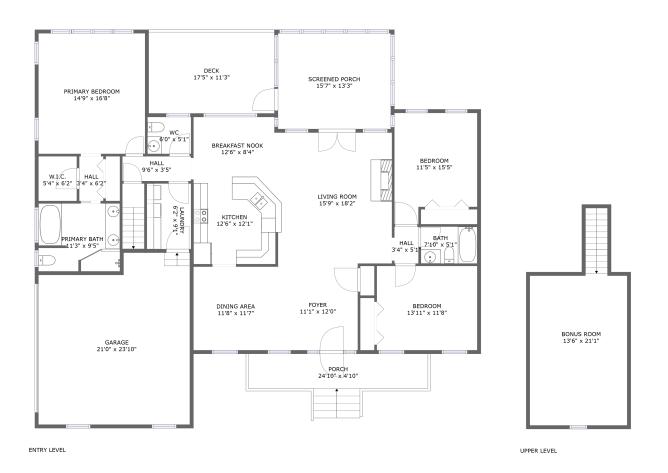

#### **Room dimensions**

Floor 1 Total sqft: 2981 Living area: 1950

| #  |              | Dimensions     | sqft       | Counted as living area |
|----|--------------|----------------|------------|------------------------|
| 1  | Foyer        | 11'1" x 12'0"  | 133 sq. ft | Yes                    |
| 2  | Porch        | 24'10" x 4'10" | 120 sq. ft | No                     |
| 3  | Bath         | 7'10" x 5'1"   | 40 sq. ft  | Yes                    |
| 4  | Hall         | 3'4" x 6'2"    | 21 sq. ft  | Yes                    |
| 5  | W.I.C.       | 5'4" x 6'2"    | 33 sq. ft  | Yes                    |
| 6  | Garage       | 21'0" x 23'10" | 463 sq. ft | No                     |
| 7  | Dining Area  | 11'8" x 11'7"  | 136 sq. ft | Yes                    |
| 8  | Bedroom      | 13'11" x 11'8" | 162 sq. ft | Yes                    |
| 9  | Primary Bath | 11'3" x 9'5"   | 104 sq. ft | Yes                    |
| 10 | Hall         | 3'4" x 5'1"    | 17 sq. ft  | Yes                    |
| 11 | Hall         | 9'6" x 3'5"    | 33 sq. ft  | Yes                    |

| #  |                 | Dimensions    | sqft       | Counted as living area |
|----|-----------------|---------------|------------|------------------------|
| 12 | Screened Porch  | 15'7" x 13'3" | 207 sq. ft | No                     |
| 13 | Primary Bedroom | 14'9" x 16'8" | 247 sq. ft | Yes                    |
| 14 | WC              | 6'0" x 5'1"   | 31 sq. ft  | Yes                    |
| 15 | Kitchen         | 12'6" x 12'1" | 146 sq. ft | Yes                    |
| 16 | Laundry         | 6'2" x 9'1"   | 56 sq. ft  | Yes                    |
| 17 | Bedroom         | 11'5" x 15'5" | 157 sq. ft | Yes                    |
| 18 | Deck            | 17'5" x 11'3" | 196 sq. ft | No                     |
| 19 | Breakfast Nook  | 12'6" x 8'4"  | 101 sq. ft | Yes                    |
| 20 | Living Room     | 15'9" x 18'2" | 275 sq. ft | Yes                    |

#### **Room dimensions**

Floor 2 Total sqft: 353 Living area: 233

| #  |            | Dimensions    | sqft       | Counted as living area |
|----|------------|---------------|------------|------------------------|
| 21 | Bonus Room | 13'6" x 21'1" | 215 sq. ft | Yes                    |

### 1 - Floor 1 - Foyer

Dimensions: 11'1" x 12'0"

**Area:** 133 sq. ft

Counted as living area: Yes

Heated: Yes Finished: Yes Enclosed: Yes Contiguous: Yes Permitted: Yes Wet space: No Addition: No Conversion: No

#### 2 Floor 1 - Porch

Dimensions: 24'10" x 4'10"

Area: 120 sq. ft

Counted as living area: No

3 Floor 1 - Bath

**Dimensions:** 7'10" x 5'1"

Area: 40 sq. ft

Counted as living area: Yes

Heated: Yes Finished: Yes Enclosed: Yes Contiguous: Yes Permitted: Yes Wet space: Yes Addition: No Conversion: No

4 Floor 1 - Hall

Dimensions: 3'4" x 6'2"

Area: 21 sq. ft

Counted as living area: Yes

Heated: Yes Finished: Yes Enclosed: Yes Contiguous: Yes Permitted: Yes Wet space: No Addition: No Conversion: No

**5** Floor 1 - W.I.C.

Dimensions: 5'4" x 6'2"

Area: 33 sq. ft

Counted as living area: Yes

### 6 Floor 1 - Garage

Dimensions: 21'0" x 23'10"

Area: 463 sq. ft

Counted as living area: No

Heated: No Finished: No Enclosed: Yes Contiguous: Yes Permitted: Yes Wet space: No Addition: No Conversion: No

### Floor 1 - Dining Area

Dimensions: 11'8" x 11'7"

Area: 136 sq. ft

Counted as living area: Yes

Heated: Yes Finished: Yes Enclosed: Yes Contiguous: Yes Permitted: Yes Wet space: No Addition: No Conversion: No

#### Floor 1 - Bedroom

Dimensions: 13'11" x 11'8"

Area: 162 sq. ft

Counted as living area: Yes

### 9 Floor 1 - Primary Bath

**Dimensions:** 11'3" x 9'5"

**Area:** 104 sq. ft

Counted as living area: Yes

Heated: Yes Finished: Yes Enclosed: Yes Contiguous: Yes Permitted: Yes Wet space: Yes Addition: No Conversion: No

#### Floor 1 - Hall

Dimensions: 3'4" x 5'1"

Area: 17 sq. ft

Counted as living area: Yes

Heated: Yes Finished: Yes Enclosed: Yes Contiguous: Yes Permitted: Yes Wet space: No Addition: No Conversion: No

#### Floor 1 - Hall

Dimensions: 9'6" x 3'5"

Area: 33 sq. ft

Counted as living area: Yes

#### 1 - Screened Porch

Dimensions: 15'7" x 13'3"

Area: 207 sq. ft

Counted as living area: No

Heated: No Finished: Yes Enclosed: No Contiguous: Yes Permitted: Yes Wet space: No Addition: No Conversion: No

### 1 - Primary Bedroom

**Dimensions:** 14'9" x 16'8"

**Area:** 247 sq. ft

Counted as living area: Yes

Heated: Yes Finished: Yes Enclosed: Yes Contiguous: Yes Permitted: Yes Wet space: No Addition: No Conversion: No

#### Floor 1 - WC

Dimensions: 6'0" x 5'1"

Area: 31 sq. ft

Counted as living area: Yes

#### <sup>15</sup> Floor 1 - Kitchen

Dimensions: 12'6" x 12'1"

**Area:** 146 sq. ft

Counted as living area: Yes

Heated: Yes Finished: Yes Enclosed: Yes Contiguous: Yes Permitted: Yes Wet space: No Addition: No Conversion: No

### Floor 1 - Laundry

Dimensions: 6'2" x 9'1"

Area: 56 sq. ft

Counted as living area: Yes

Heated: Yes Finished: Yes Enclosed: Yes Contiguous: Yes Permitted: Yes Wet space: No Addition: No Conversion: No

#### Floor 1 - Bedroom

**Dimensions**: 11'5" x 15'5"

Area: 157 sq. ft

Counted as living area: Yes

### 1 - Deck

Dimensions: 17'5" x 11'3"

**Area:** 196 sq. ft

Counted as living area: No

Heated: No Finished: Yes Enclosed: No Contiguous: No Permitted: Yes Wet space: No Addition: No Conversion: No

#### Floor 1 - Breakfast Nook

Dimensions: 12'6" x 8'4"

Area: 101 sq. ft

Counted as living area: Yes

Heated: Yes Finished: Yes Enclosed: Yes Contiguous: Yes Permitted: Yes Wet space: No Addition: No Conversion: No

#### Floor 1 - Living Room

Dimensions: 15'9" x 18'2"

Area: 275 sq. ft

Counted as living area: Yes

#### Floor 2 - Bonus Room

Dimensions: 13'6" x 21'1"

**Area:** 215 sq. ft

Counted as living area: Yes