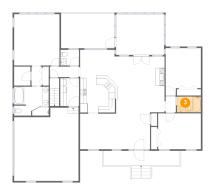

#### 2 Floor 1 - Porch

Dimensions: 24'10" x 4'10"

Area: 120 sq. ft

Counted as living area: No

3 Floor 1 - Bath

**Dimensions:** 7'10" x 5'1"

Area: 40 sq. ft

Counted as living area: Yes

Heated: Yes Finished: Yes Enclosed: Yes Contiguous: Yes Permitted: Yes Wet space: Yes Addition: No Conversion: No

4 Floor 1 - Hall

Dimensions: 3'4" x 6'2"

Area: 21 sq. ft

Counted as living area: Yes

Heated: Yes Finished: Yes Enclosed: Yes Contiguous: Yes Permitted: Yes Wet space: No Addition: No Conversion: No