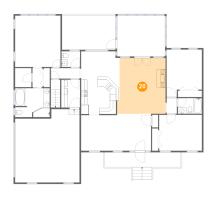

#### Floor 1 - Living Room

Dimensions: 15'9" x 18'2"

Area: 275 sq. ft

Counted as living area: Yes