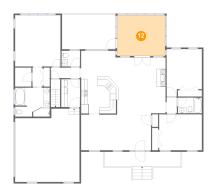

#### Floor 1 - Living Room

Dimensions: 15'9" x 18'2"

Area: 275 sq. ft

Counted as living area: Yes