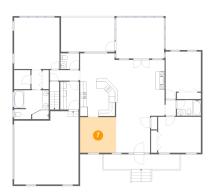

#### 1 - Screened Porch

Dimensions: 15'7" x 13'3"

Area: 207 sq. ft

Counted as living area: No

Heated: No Finished: Yes Enclosed: No Contiguous: Yes Permitted: Yes Wet space: No Addition: No Conversion: No