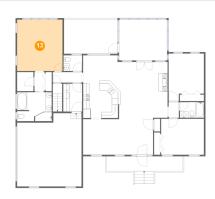

### 1 - Floor 1 - Foyer

Dimensions: 11'1" x 12'0"

**Area:** 133 sq. ft

Counted as living area: Yes

Heated: Yes Finished: Yes Enclosed: Yes Contiguous: Yes Permitted: Yes Wet space: No Addition: No Conversion: No