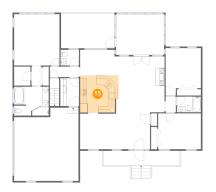

#### Floor 1 - Bedroom

Dimensions: 13'11" x 11'8"

Area: 162 sq. ft

Counted as living area: Yes