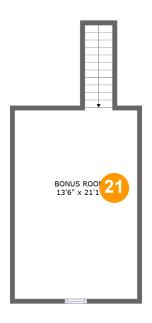

#### **Room dimensions**

Floor 2 Total sqft: 353 Living area: 233

| #  |            | Dimensions    | sqft       | Counted as living area |
|----|------------|---------------|------------|------------------------|
| 21 | Bonus Room | 13'6" x 21'1" | 215 sq. ft | Yes                    |

#### 21

#### Floor 2 - Bonus Room

Dimensions: 13'6" x 21'1"

**Area:** 215 sq. ft

Counted as living area: Yes