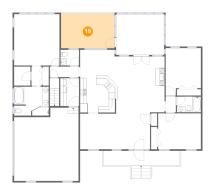

#### 21

#### Floor 2 - Bonus Room

Dimensions: 13'6" x 21'1"

**Area:** 215 sq. ft

Counted as living area: Yes