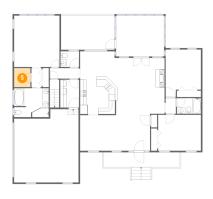

### 1 - Floor 1 - Foyer

Dimensions: 11'1" x 12'0"

**Area:** 133 sq. ft

Counted as living area: Yes

Heated: Yes Finished: Yes Enclosed: Yes Contiguous: Yes Permitted: Yes Wet space: No Addition: No Conversion: No