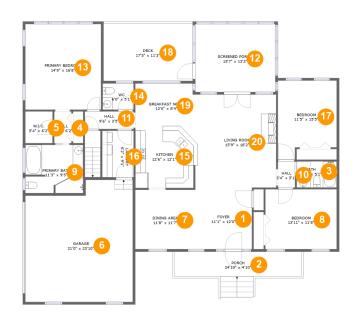

#### **Room dimensions**

Floor 1 Total sqft: 2981 Living area: 1950

| #  |              | Dimensions     | sqft       | Counted as living area |
|----|--------------|----------------|------------|------------------------|
| 1  | Foyer        | 11'1" x 12'0"  | 133 sq. ft | Yes                    |
| 2  | Porch        | 24'10" x 4'10" | 120 sq. ft | No                     |
| 3  | Bath         | 7'10" x 5'1"   | 40 sq. ft  | Yes                    |
| 4  | Hall         | 3'4" x 6'2"    | 21 sq. ft  | Yes                    |
| 5  | W.I.C.       | 5'4" x 6'2"    | 33 sq. ft  | Yes                    |
| 6  | Garage       | 21'0" x 23'10" | 463 sq. ft | No                     |
| 7  | Dining Area  | 11'8" x 11'7"  | 136 sq. ft | Yes                    |
| 8  | Bedroom      | 13'11" x 11'8" | 162 sq. ft | Yes                    |
| 9  | Primary Bath | 11'3" x 9'5"   | 104 sq. ft | Yes                    |
| 10 | Hall         | 3'4" x 5'1"    | 17 sq. ft  | Yes                    |
| 11 | Hall         | 9'6" x 3'5"    | 33 sq. ft  | Yes                    |

| #  |                 | Dimensions    | sqft       | Counted as living area |
|----|-----------------|---------------|------------|------------------------|
| 12 | Screened Porch  | 15'7" x 13'3" | 207 sq. ft | No                     |
| 13 | Primary Bedroom | 14'9" x 16'8" | 247 sq. ft | Yes                    |
| 14 | WC              | 6'0" x 5'1"   | 31 sq. ft  | Yes                    |
| 15 | Kitchen         | 12'6" x 12'1" | 146 sq. ft | Yes                    |
| 16 | Laundry         | 6'2" x 9'1"   | 56 sq. ft  | Yes                    |
| 17 | Bedroom         | 11'5" x 15'5" | 157 sq. ft | Yes                    |
| 18 | Deck            | 17'5" x 11'3" | 196 sq. ft | No                     |
| 19 | Breakfast Nook  | 12'6" x 8'4"  | 101 sq. ft | Yes                    |
| 20 | Living Room     | 15'9" x 18'2" | 275 sq. ft | Yes                    |

### 1 - Floor 1 - Foyer

Dimensions: 11'1" x 12'0"

**Area:** 133 sq. ft

Counted as living area: Yes

Heated: Yes Finished: Yes Enclosed: Yes Contiguous: Yes Permitted: Yes Wet space: No Addition: No Conversion: No

#### 2 Floor 1 - Porch

Dimensions: 24'10" x 4'10"

Area: 120 sq. ft

Counted as living area: No

3 Floor 1 - Bath

**Dimensions:** 7'10" x 5'1"

Area: 40 sq. ft

Counted as living area: Yes

Heated: Yes Finished: Yes Enclosed: Yes Contiguous: Yes Permitted: Yes Wet space: Yes Addition: No Conversion: No

4 Floor 1 - Hall

Dimensions: 3'4" x 6'2"

Area: 21 sq. ft

Counted as living area: Yes

Heated: Yes Finished: Yes Enclosed: Yes Contiguous: Yes Permitted: Yes Wet space: No Addition: No Conversion: No

**5** Floor 1 - W.I.C.

Dimensions: 5'4" x 6'2"

Area: 33 sq. ft

Counted as living area: Yes

### 6 Floor 1 - Garage

Dimensions: 21'0" x 23'10"

Area: 463 sq. ft

Counted as living area: No

Heated: No Finished: No Enclosed: Yes Contiguous: Yes Permitted: Yes Wet space: No Addition: No Conversion: No

### Floor 1 - Dining Area

Dimensions: 11'8" x 11'7"

Area: 136 sq. ft

Counted as living area: Yes

Heated: Yes Finished: Yes Enclosed: Yes Contiguous: Yes Permitted: Yes Wet space: No Addition: No Conversion: No

#### Floor 1 - Bedroom

Dimensions: 13'11" x 11'8"

Area: 162 sq. ft

Counted as living area: Yes

### 9 Floor 1 - Primary Bath

**Dimensions:** 11'3" x 9'5"

**Area:** 104 sq. ft

Counted as living area: Yes

Heated: Yes Finished: Yes Enclosed: Yes Contiguous: Yes Permitted: Yes Wet space: Yes Addition: No Conversion: No

#### Floor 1 - Hall

Dimensions: 3'4" x 5'1"

Area: 17 sq. ft

Counted as living area: Yes

Heated: Yes Finished: Yes Enclosed: Yes Contiguous: Yes Permitted: Yes Wet space: No Addition: No Conversion: No

#### Floor 1 - Hall

Dimensions: 9'6" x 3'5"

Area: 33 sq. ft

Counted as living area: Yes

#### 1 - Screened Porch

Dimensions: 15'7" x 13'3"

Area: 207 sq. ft

Counted as living area: No

Heated: No Finished: Yes Enclosed: No Contiguous: Yes Permitted: Yes Wet space: No Addition: No Conversion: No

### 1 - Primary Bedroom

**Dimensions:** 14'9" x 16'8"

**Area:** 247 sq. ft

Counted as living area: Yes

Heated: Yes Finished: Yes Enclosed: Yes Contiguous: Yes Permitted: Yes Wet space: No Addition: No Conversion: No

#### Floor 1 - WC

Dimensions: 6'0" x 5'1"

Area: 31 sq. ft

Counted as living area: Yes

#### <sup>15</sup> Floor 1 - Kitchen

Dimensions: 12'6" x 12'1"

**Area:** 146 sq. ft

Counted as living area: Yes

Heated: Yes Finished: Yes Enclosed: Yes Contiguous: Yes Permitted: Yes Wet space: No Addition: No Conversion: No

### Floor 1 - Laundry

Dimensions: 6'2" x 9'1"

Area: 56 sq. ft

Counted as living area: Yes

Heated: Yes Finished: Yes Enclosed: Yes Contiguous: Yes Permitted: Yes Wet space: No Addition: No Conversion: No

#### Floor 1 - Bedroom

**Dimensions**: 11'5" x 15'5"

Area: 157 sq. ft

Counted as living area: Yes

### 1 - Deck

Dimensions: 17'5" x 11'3"

**Area:** 196 sq. ft

Counted as living area: No

Heated: No Finished: Yes Enclosed: No Contiguous: No Permitted: Yes Wet space: No Addition: No Conversion: No

#### Floor 1 - Breakfast Nook

Dimensions: 12'6" x 8'4"

Area: 101 sq. ft

Counted as living area: Yes

Heated: Yes Finished: Yes Enclosed: Yes Contiguous: Yes Permitted: Yes Wet space: No Addition: No Conversion: No

#### Floor 1 - Living Room

Dimensions: 15'9" x 18'2"

Area: 275 sq. ft

Counted as living area: Yes