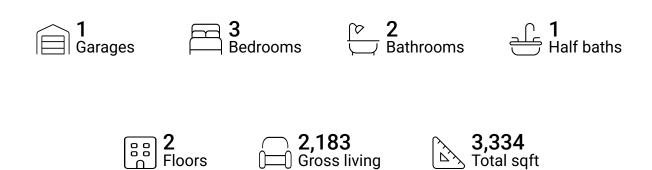

#### **Property summary**



area sqft





#### **Room dimensions**

Floor 1 Total sqft: 2981 Living area: 1950

| #  |              | Dimensions     | sqft       | Counted as living area |
|----|--------------|----------------|------------|------------------------|
| 1  | Foyer        | 11'1" x 12'0"  | 133 sq. ft | Yes                    |
| 2  | Porch        | 24'10" x 4'10" | 120 sq. ft | No                     |
| 3  | Bath         | 7'10" x 5'1"   | 40 sq. ft  | Yes                    |
| 4  | Hall         | 3'4" x 6'2"    | 21 sq. ft  | Yes                    |
| 5  | W.I.C.       | 5'4" x 6'2"    | 33 sq. ft  | Yes                    |
| 6  | Garage       | 21'0" x 23'10" | 463 sq. ft | No                     |
| 7  | Dining Area  | 11'8" x 11'7"  | 136 sq. ft | Yes                    |
| 8  | Bedroom