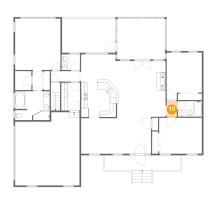

#### <sup>15</sup> Floor 1 - Kitchen

Dimensions: 12'6" x 12'1"

**Area:** 146 sq. ft

Counted as living area: Yes

Heated: Yes Finished: Yes Enclosed: Yes Contiguous: Yes Permitted: Yes Wet space: No Addition: No Conversion: No