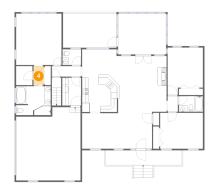

Heated: Yes Finished: Yes Enclosed: Yes Contiguous: Yes Permitted: Yes Wet space: Yes Addition: No Conversion: No

4 Floor 1 - Hall

Dimensions: 3'4" x 6'2"

Area: 21 sq. ft

Counted as living area: Yes

Heated: Yes Finished: Yes Enclosed: Yes Contiguous: Yes Permitted: Yes Wet space: No Addition: No Conversion: No