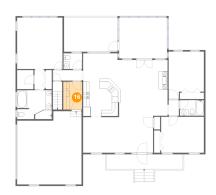

#### <sup>15</sup> Floor 1 - Kitchen

Dimensions: 12'6" x 12'1"

**Area:** 146 sq. ft

Counted as living area: Yes

Heated: Yes Finished: Yes Enclosed: Yes Contiguous: Yes Permitted: Yes Wet space: No Addition: No Conversion: No