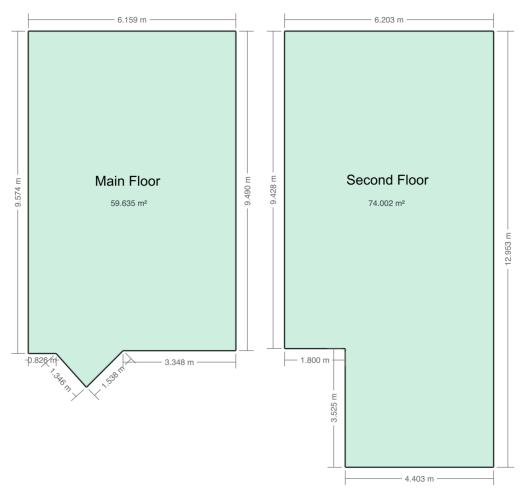

### Floor Area Totals

|                                  | Level | Metric (m <sup>2</sup> ) | Imperial (ft <sup>2</sup> ) |
|----------------------------------|-------|--------------------------|-----------------------------|
| Main Floor                       | 1     | 59.64                    | 641.91                      |
| Second Floor                     | 2     | 74.00                    | 796.56                      |
| <b>Total Above Ground RMS Ar</b> | ea    | 133.64                   | 1438.47                     |

### **Room Dimensions**

|                 | Level | Metric (m)  |  | Imperial (ft) |  |
|-----------------|-------|-------------|--|---------------|--|
| Living Room     | 1     | 5.83 x 3.49 |  | 19.13 x 11.45 |  |
| Dining Room     | 1     | 2.31 x 2.14 |  | 7.56 x 7.03   |  |
| Kitchen         | 1     | 3.43 x 3.15 |  | 11.25 x 10.34 |  |
| Bonus Room      | 2     | 4.03 x 3.50 |  | 13.22 x 11.50 |  |
| Primary Bedroom | 2     | 4.22 x 3.06 |  | 13.85 x 10.04 |  |
| Bedroom 2       | 2     | 2.68 x 2.62 |  | 8.79 x 8.60   |  |
| Bedroom 3       | 2     | 2.68 x 2.63 |  | 8.79 x 8.64   |  |
| Bedroom 4       | В     | 2.96 x 2.72 |  | 9.71 x 8.92   |  |
| Garage          |       | 6.24 x 4.05 |  | 20.47 x 13.29 |  |