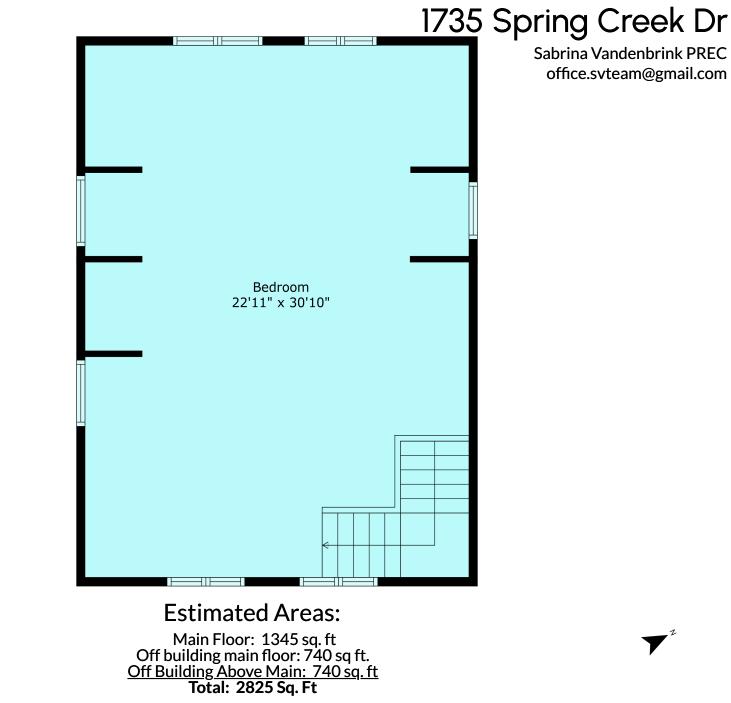

## 1735 Spring Creek Dr

Sabrina Vandenbrink PREC office.svteam@gmail.com

## **Estimated Areas:**

Main Floor: 1345 sq. ft Off building main floor: 740 sq ft. <u>Off Building Above Main: 740 sq. ft</u> **Total: 2825 Sq. Ft** 

E&O Insured. For advertising purposes only. Not intended for architectural or construction use. Floorplan and measurements are approximate within +/- 2% tolerance.