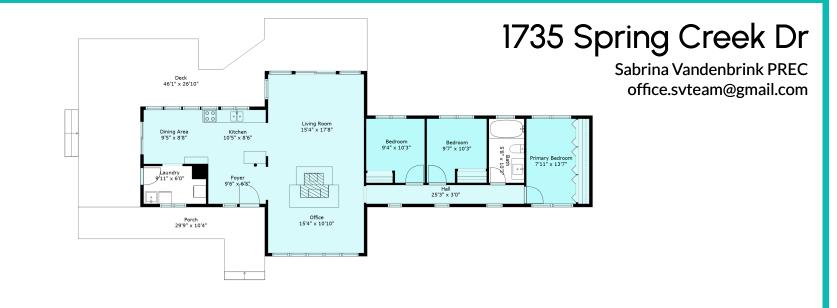

## 1735 Spring Creek Dr

Sabrina Vandenbrink PREC office.svteam@gmail.com

## **Estimated Areas:**

Main Floor: 1345 sq. ft Off building main floor: 740 sq ft. <u>Off Building Above Main: 740 sq. ft</u> **Total: 2825 Sq. Ft** 

E&O Insured. For advertising purposes only. Not intended for architectural or construction use. Floorplan and measurements are approximate within +/- 2% tolerance.