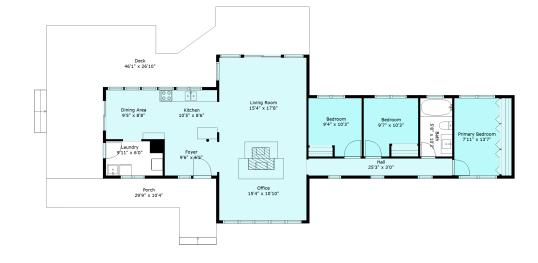

## 1735 Spring Creek Dr

Sabrina Vandenbrink PREC office.svteam@gmail.com

## **Estimated Areas:**

Main Floor: 1345 sq. ft Off building main floor: 740 sq ft. <u>Off Building Above Main: 740 sq. ft</u> **Total: 2825 Sq. Ft** 

E&O Insured. For advertising purposes only. Not intended for architectural or construction use. Floorplan and measurements are approximate within +/- 2% tolerance.