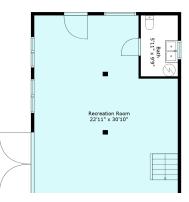

## **Estimated Areas:**

Main Floor: 1345 sq. ft Off building main floor: 740 sq ft. <u>Off Building Above Main: 740 sq. ft</u> **Total: 2825 Sq. Ft** 

E&O Insured. For advertising purposes only. Not intended for architectural or construction use. Floorplan and measurements are approximate within +/- 2% tolerance.