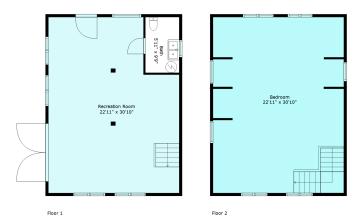

## **Estimated Areas:**

Main Floor: 1345 sq. ft Off building main floor: 740 sq ft. <u>Off Building Above Main: 740 sq. ft</u> **Total: 2825 Sq. Ft** 

E&O Insured. For advertising purposes only. Not intended for architectural or construction use. Floorplan and measurements are approximate within +/- 2% tolerance.