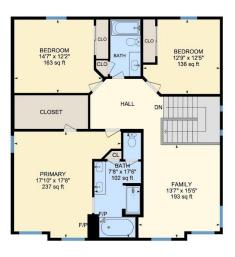

**R1 New Mexico** 

2nd Floor Finished Area 1301.46 sq ft

PREPARED: 2022/03/03

2ND FLOOR

Bath: 5' x 9'5" (5' x 9.4') | 47 sq ft

Bath: 7'8" x 17'6" (7.6' x 17.5') | 102 sq ft

Bedroom: 12'9" x 12'5" (12.8' x 12.4') | 136 sq ft Bedroom: 14'7" x 12'2" (14.6' x 12.2') | 163 sq ft Family: 13'7" x 15'5" (13.6' x 15.5') | 193 sq ft Primary: 17'10" x 17'8" (17.8' x 17.7') | 237 sq ft

1ST FLOOR

Finished Area: 1413.91 sq ft Unfinished Area: 450.84 sq ft

2ND FLOOR

Finished Area: 1301.46 sq ft

Unfinished Area: N/A

ANSI Z765 for Main Building

Above Grade Finished Area: 2715.37 sq ft Above Grade Unfinished Area: 450.84 sq ft