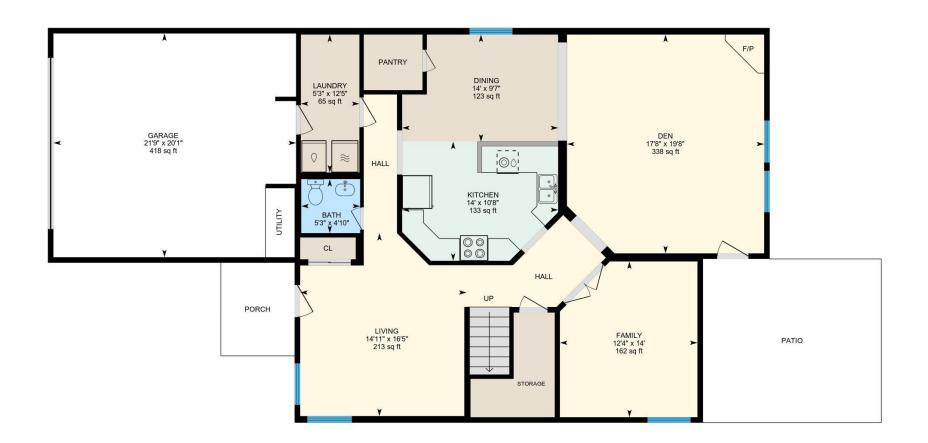

Main Building: Above Grade Finished Area 2715.37 sq ft

**R1 New Mexico** 

12

PREPARED: 2022/03/03

**R1 New Mexico** 

**1st Floor** Finished Area 1413.91 sq ft
Unfinished Area 450.84 sq ft

PREPARED: 2022/03/03

## 1ST FLOOR

Bath: 4'10" x 5'3" (4.8' x 5.3') | 26 sq ft
Den: 19'8" x 17'8" (19.6' x 17.7') | 338 sq ft
Dining: 9'7" x 14' (9.6' x 14') | 123 sq ft
Family: 14' x 12'4" (14' x 12.3') | 162 sq ft
Garage: 20'1" x 21'9" (20.1' x 21.8') | 418 sq ft
Kitchen: 10'8" x 14' (10.7' x 14') | 133 sq ft
Laundry: 12'5" x 5'3" (12.4' x 5.2') | 65 sq ft
Living: 16'5" x 14'11" (16.4' x 14.9') | 213 sq ft

1ST FLOOR

Finished Area: 1413.91 sq ft Unfinished Area: 450.84 sq ft

2ND FLOOR

Finished Area: 1301.46 sq ft

Unfinished Area: N/A

ANSI Z765 for Main Building

Above Grade Finished Area: 2715.37 sq ft Above Grade Unfinished Area: 450.84 sq ft