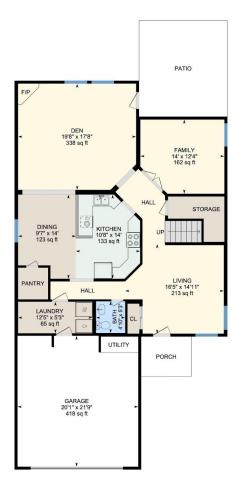

Main Building: Above Grade Finished Area 2715.37 sq ft

**R1 New Mexico** 

12

PREPARED: 2022/03/03

**R1 New Mexico** 

**1st Floor** Finished Area 1413.91 sq ft
Unfinished Area 450.84 sq ft

PREPARED: 2022/03/03

## 1ST FLOOR

Bath: 4'10" x 5'3" (4.8' x 5.3') | 26 sq ft
Den: 19'8" x 17'8" (19.6' x 17.7') | 338 sq ft
Dining: 9'7" x 14' (9.6' x 14') | 123 sq ft
Family: 14' x 12'4" (14' x 12.3') | 162 sq ft
Garage: 20'1" x 21'9" (20.1' x 21.8') | 418 sq ft
Kitchen: 10'8" x 14' (10.7' x 14') | 133 sq ft
Laundry: 12'5" x 5'3" (12.4' x 5.2') | 65 sq ft
Living: 16'5" x 14'11" (16.4' x 14.9') | 213 sq ft

1ST FLOOR

Finished Area: 1413.91 sq ft Unfinished Area: 450.84 sq ft

2ND FLOOR

Finished Area: 1301.46 sq ft

Unfinished Area: N/A

ANSI Z765 for Main Building

Above Grade Finished Area: 2715.37 sq ft Above Grade Unfinished Area: 450.84 sq ft