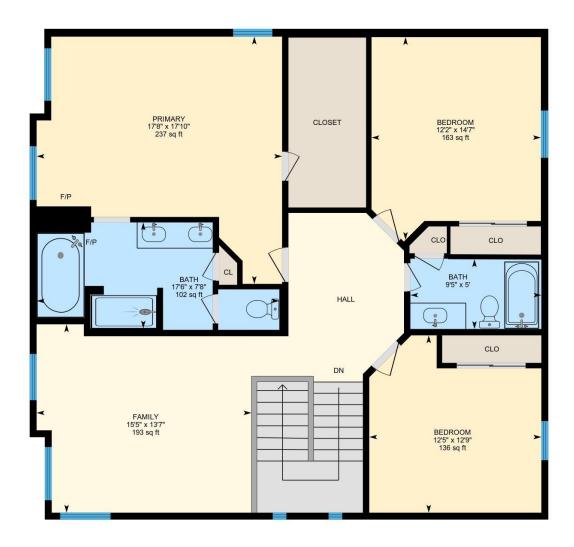

**R1 New Mexico** 

2nd Floor Finished Area 1301.46 sq ft

PREPARED: 2022/03/03

2ND FLOOR

Bath: 5' x 9'5" (5' x 9.4') | 47 sq ft

Bath: 7'8" x 17'6" (7.6' x 17.5') | 102 sq ft

Bedroom: 12'9" x 12'5" (12.8' x 12.4') | 136 sq ft Bedroom: 14'7" x 12'2" (14.6' x 12.2') | 163 sq ft Family: 13'7" x 15'5" (13.6' x 15.5') | 193 sq ft Primary: 17'10" x 17'8" (17.8' x 17.7') | 237 sq ft