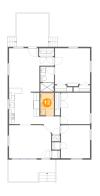

#### **Room dimensions**

Floor 1 Total sqft: 1459 Living area: 1212

| #  |                      | Dimensions     | sqft       | Counted as living area |
|----|----------------------|----------------|------------|------------------------|
| 1  | Living Room          | 15'1" x 11'10" | 174 sq. ft | Yes                    |
| 2  | Hall                 | 7'5" x 6'7"    | 37 sq. ft  | Yes                    |
| 3  | Dining / Family Room | 16'1" x 15'7"  | 184 sq. ft | Yes                    |
| 4  | Bedroom              | 12'7" x 13'7"  | 165 sq. ft | Yes                    |
| 5  | Bath                 | 4'11" x 9'0"   | 44 sq. ft  | Yes                    |
| 6  | Bedroom              | 10'5" x 11'10" | 124 sq. ft | Yes                    |
| 7  | Bedroom              | 10'5" x 11'3"  | 118 sq. ft | Yes                    |
| 8  | Outdoor              | 16'8" x 7'10"  | 112 sq. ft | No                     |
| 9  | Kitchen              | 10'10" x 11'7" | 125 sq. ft | Yes                    |
| 10 | Outdoor              | 11'4" x 11'11" | 135 sq. ft | No                     |
| 11 | Utility              | 5'4" x 2'10"   | 15 sq. ft  | Yes                    |

| #  |      | Dimensions   | sqft      | Counted as living area |
|----|------|--------------|-----------|------------------------|
| 12 | Bath | 4'11" x 8'2" | 40 sq. ft | Yes                    |