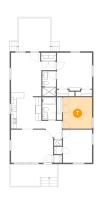

### 9 Floor 1 - Kitchen

Dimensions: 10'10" x 11'7"

**Area:** 125 sq. ft

Counted as living area: Yes

Heated: Yes Finished: Yes Enclosed: Yes Contiguous: Yes Permitted: Yes Wet space: No Addition: No Conversion: No