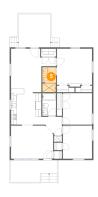

### Floor 1 - Dining / Family Room

Dimensions: 16'1" x 15'7"

**Area:** 184 sq. ft

Counted as living area: Yes

Heated: Yes Finished: Yes Enclosed: Yes Contiguous: Yes Permitted: Yes Wet space: No Addition: No Conversion: No