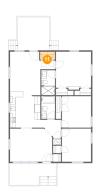

#### **Room dimensions**

Floor 1 Total sqft: 1459 Living area: 1212

| #  |                      | Dimensions     | sqft       | Counted as living area |
|----|----------------------|----------------|------------|------------------------|
| 1  | Living Room          | 15'1" x 11'10" | 174 sq. ft | Yes                    |
| 2  | Hall                 | 7'5" x 6'7"    | 37 sq. ft  | Yes                    |
| 3  | Dining / Family Room | 16'1" x 15'7"  | 184 sq. ft | Yes                    |
| 4  | Bedroom              | 12'7" x 13'7"  | 165 sq. ft | Yes                    |
| 5  | Bath                 | 4'11" x 9'0"   | 44 sq. ft  | Yes                    |
| 6  | Bedroom              | 10'5" x 11'10" | 124 sq. ft | Yes                    |
| 7  | Bedroom              | 10'5" x 11'3"  | 118 sq. ft | Yes                    |
| 8  | Outdoor              | 16'8" x 7'10"  | 112 sq. ft | No                     |
| 9  | Kitchen              | 10'10" x 11'7" | 125 sq. ft | Yes                    |
| 10 | Outdoor              | 11'4" x 11'11" | 135 sq. ft | No                     |
| 11 | Utility              | 5'4" x 2'10"   | 15 sq. ft  | Yes                    |

| #  |      | Dimensions   | sqft      | Counted as living area |
|----|------|--------------|-----------|------------------------|
| 12 | Bath | 4'11" x 8'2" | 40 sq. ft | Yes                    |