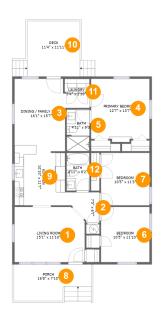

#### **Room dimensions**

Floor 1 Total sqft: 1459 Living area: 1212

| #  |                      | Dimensions     | sqft       | Counted as living area |
|----|----------------------|----------------|------------|------------------------|
| 1  | Living Room          | 15'1" x 11'10" | 174 sq. ft | Yes                    |
| 2  | Hall                 | 7'5" x 6'7"    | 37 sq. ft  | Yes                    |
| 3  | Dining / Family Room | 16'1" x 15'7"  | 184 sq. ft | Yes                    |
| 4  | Bedroom              | 12'7" x 13'7"  | 165 sq. ft | Yes                    |
| 5  | Bath                 | 4'11" x 9'0"   | 44 sq. ft  | Yes                    |
| 6  | Bedroom              | 10'5" x 11'10" | 124 sq. ft | Yes                    |
| 7  | Bedroom              | 10'5" x 11'3"  | 118 sq. ft | Yes                    |
| 8  | Outdoor              | 16'8" x 7'10"  | 112 sq. ft | No                     |
| 9  | Kitchen              | 10'10" x 11'7" | 125 sq. ft | Yes                    |
| 10 | Outdoor              | 11'4" x 11'11" | 135 sq. ft | No                     |
| 11 | Utility              | 5'4" x 2'10"   | 15 sq. ft  | Yes                    |

| #  |      | Dimensions   | sqft      | Counted as living area |
|----|------|--------------|-----------|------------------------|
| 12 | Bath | 4'11" x 8'2" | 40 sq. ft | Yes                    |