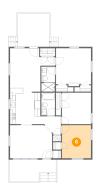

### Floor 1 - Bedroom

Dimensions: 12'7" x 13'7"

**Area:** 165 sq. ft

Counted as living area: Yes

Heated: Yes Finished: Yes Enclosed: Yes Contiguous: Yes Permitted: Yes Wet space: No Addition: No Conversion: No