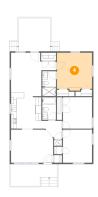

### 2 Floor 1 - Hall

Dimensions: 7'5" x 6'7"

Area: 37 sq. ft

Counted as living area: Yes

Heated: Yes Finished: Yes Enclosed: Yes Contiguous: Yes Permitted: Yes Wet space: No Addition: No Conversion: No