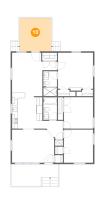

### Floor 1 - Outdoor

Dimensions: 11'4" x 11'11"

Area: 135 sq. ft

Counted as living area: No

Heated: No Finished: Yes Enclosed: No Contiguous: Yes Permitted: Yes Wet space: No Addition: No Conversion: No