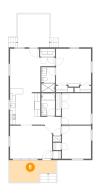

#### Floor 1 - Outdoor

Dimensions: 16'8" x 7'10"

Area: 112 sq. ft

Counted as living area: No

Heated: No Finished: Yes Enclosed: No Contiguous: Yes Permitted: Yes Wet space: No Addition: No Conversion: No