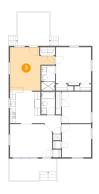

### • Floor 1 - Living Room

**Dimensions:** 15'1" x 11'10"

Area: 174 sq. ft

Counted as living area: Yes

Heated: Yes Finished: Yes Enclosed: Yes Contiguous: Yes Permitted: Yes Wet space: No Addition: No Conversion: No