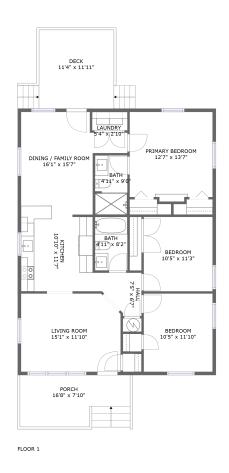

#### **Room dimensions**

Floor 1 Total sqft: 1459 Living area: 1212

| #  |                      | Dimensions     | sqft       | Counted as living area |
|----|----------------------|----------------|------------|------------------------|
| 1  | Living Room          | 15'1" x 11'10" | 174 sq. ft | Yes                    |
| 2  | Hall                 | 7'5" x 6'7"    | 37 sq. ft  | Yes                    |
| 3  | Dining / Family Room | 16'1" x 15'7"  | 184 sq. ft | Yes                    |
| 4  | Bedroom              | 12'7" x 13'7"  | 165 sq. ft | Yes                    |
| 5  | Bath                 | 4'11" x 9'0"   | 44 sq. ft  | Yes                    |
| 6  | Bedroom              | 10'5" x 11'10" | 124 sq. ft | Yes                    |
| 7  | Bedroom              | 10'5" x 11'3"  | 118 sq. ft | Yes                    |
| 8  | Outdoor              | 16'8" x 7'10"  | 112 sq. ft | No                     |
| 9  | Kitchen              | 10'10" x 11'7" | 125 sq. ft | Yes                    |
| 10 | Outdoor              | 11'4" x 11'11" | 135 sq. ft | No                     |
| 11 | Utility              | 5'4" x 2'10"   | 15 sq. ft  | Yes                    |

| #  |      | Dimensions   | sqft      | Counted as living area |
|----|------|--------------|-----------|------------------------|
| 12 | Bath | 4'11" x 8'2" | 40 sq. ft | Yes                    |