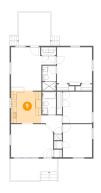

### Floor 1 - Bedroom

Dimensions: 12'7" x 13'7"

**Area:** 165 sq. ft

Counted as living area: Yes

Heated: Yes Finished: Yes Enclosed: Yes Contiguous: Yes Permitted: Yes Wet space: No Addition: No Conversion: No