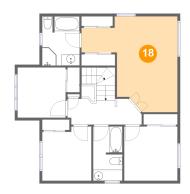

### 18 Floor 3 - Primary Bedroom

**Dimensions:** 17'5" x 17'5"

Area: 212 sq. ft

Counted as living area: Yes

Heated: Yes Finished: Yes Enclosed: Yes Contiguous: Yes Permitted: Yes Wet space: No Addition: No Conversion: No