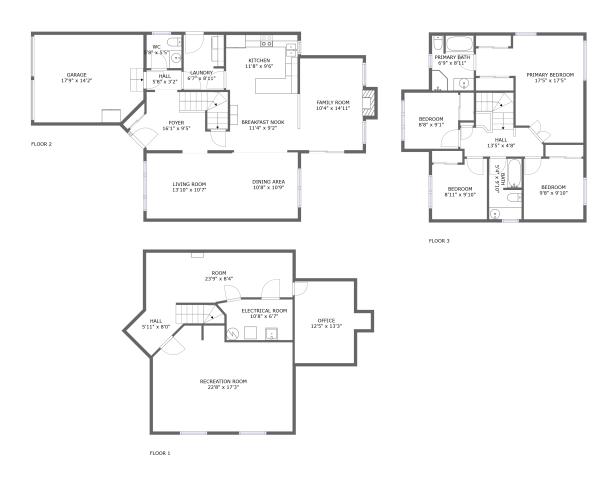

#### **Room dimensions**

Floor 1 Total sqft: 895 Living area: 823

| # |                 | Dimensions    | sqft       | Counted as living area |
|---|-----------------|---------------|------------|------------------------|
| 1 | Room            | 23'9" x 8'4"  | 185 sq. ft | Yes                    |
| 2 | Hall            | 5'11" x 8'0"  | 66 sq. ft  | Yes                    |
| 3 | Electrical Room | 10'8" x 6'7"  | 72 sq. ft  | No                     |
| 4 | Recreation Room | 22'8" x 17'3" | 347 sq. ft | Yes                    |
| 5 | Office          | 12'5" x 13'3" | 135 sq. ft | Yes                    |

#### **Room dimensions**

Floor 2 Total sqft: 1251 Living area: 972

| #  |                | Dimensions     | sqft       | Counted as living area |
|----|----------------|----------------|------------|------------------------|
| 6  | Kitchen        | 11'8" x 9'6"   | 111 sq. ft | Yes                    |
| 7  | Garage         | 17'9" x 14'2"  | 245 sq. ft | No                     |
| 8  | Breakfast Nook | 11'4" x 9'2"   | 104 sq. ft | Yes                    |
| 9  | Dining Area    | 10'8" x 10'9"  | 115 sq. ft | Yes                    |
| 10 | Laundry        | 6'7" x 8'11"   | 58 sq. ft  | Yes                    |
| 11 | wc             | 5'8" x 5'5"    | 31 sq. ft  | Yes                    |
| 12 | Foyer          | 16'1" x 9'5"   | 131 sq. ft | Yes                    |
| 13 | Family Room    | 10'4" x 14'11" | 162 sq. ft | Yes                    |
| 14 | Hall           | 5'8" x 3'2"    | 18 sq. ft  | Yes                    |
| 15 | Living Room    | 13'10" x 10'7" | 147 sq. ft | Yes                    |

#### **Room dimensions**

Floor 3 Total sqft: 833 Living area: 833

| #  |                 | Dimensions    | sqft       | Counted as living area |
|----|-----------------|---------------|------------|------------------------|
| 16 | Bedroom         | 8'8" x 9'1"   | 80 sq. ft  | Yes                    |
| 17 | Bedroom         | 8'11" x 9'10" | 83 sq. ft  | Yes                    |
| 18 | Primary Bedroom | 17'5" x 17'5" | 212 sq. ft | Yes                    |
| 19 | Bedroom         | 9'8" x 9'10"  | 95 sq. ft  | Yes                    |
| 20 | Hall            | 13'5" x 4'8"  | 94 sq. ft  | Yes                    |
| 21 | Primary Bath    | 6'9" x 8'11"  | 60 sq. ft  | Yes                    |
| 22 | Bath            | 5'4" x 9'10"  | 51 sq. ft  | Yes                    |