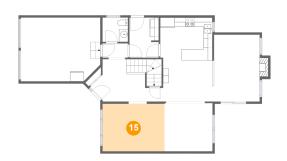

### Floor 2 - Living Room

Dimensions: 13'10" x 10'7"

**Area:** 147 sq. ft

Counted as living area: Yes

Heated: Yes Finished: Yes Enclosed: Yes Contiguous: Yes Permitted: Yes Wet space: No Addition: No Conversion: No