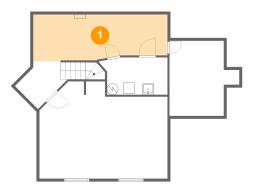

#### **Room dimensions**

Floor 1 Total sqft: 895 Living area: 823

| # |                 | Dimensions    | sqft       | Counted as living area |
|---|-----------------|---------------|------------|------------------------|
| 1 | Room            | 23'9" x 8'4"  | 185 sq. ft | Yes                    |
| 2 | Hall            | 5'11" x 8'0"  | 66 sq. ft  | Yes                    |
| 3 | Electrical Room | 10'8" x 6'7"  | 72 sq. ft  | No                     |
| 4 | Recreation Room | 22'8" x 17'3" | 347 sq. ft | Yes                    |
| 5 | Office          | 12'5" x 13'3" | 135 sq. ft | Yes                    |

### 1 - Room

Dimensions: 23'9" x 8'4"

Area: 185 sq. ft Counted as living area: Yes Heated: Yes Finished: Yes Enclosed: Yes Contiguous: Yes Permitted: Yes Wet space: No Addition: No Conversion: No