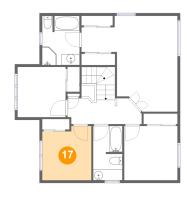

### Floor 3 - Bedroom

Dimensions: 8'11" x 9'10"

Area: 83 sq. ft

Finished: Yes Counted as living area: Yes Enclosed: Yes Contiguous: Yes Permitted: Yes Wet space: No Addition: No Conversion: No