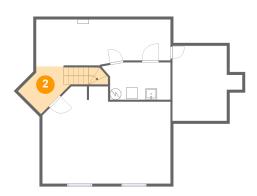

#### **Room dimensions**

Floor 1 Total sqft: 895 Living area: 823

| # |                 | Dimensions    | sqft       | Counted as living area |
|---|-----------------|---------------|------------|------------------------|
| 1 | Room            | 23'9" x 8'4"  | 185 sq. ft | Yes                    |
| 2 | Hall            | 5'11" x 8'0"  | 66 sq. ft  | Yes                    |
| 3 | Electrical Room | 10'8" x 6'7"  | 72 sq. ft  | No                     |
| 4 | Recreation Room | 22'8" x 17'3" | 347 sq. ft | Yes                    |
| 5 | Office          | 12'5" x 13'3" | 135 sq. ft | Yes                    |

### 2 Floor 1 - Hall

**Dimensions:** 5'11" x 8'0"

Area: 66 sq. ft

Counted as living area: Yes