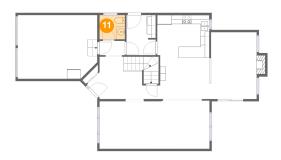

Floor 2 - WC

Dimensions: 5'8" x 5'5"

Area: 31 sq. ft

Counted as living area: Yes

Floor 2 - Foyer

**Dimensions**: 16'1" x 9'5"

**Area:** 131 sq. ft

Counted as living area: Yes