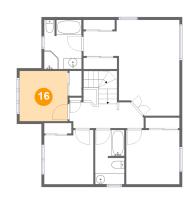

### Floor 3 - Bedroom

Dimensions: 8'8" x 9'1"

Area: 80 sq. ft

Counted as living area: Yes

Heated: Yes Finished: Yes Enclosed: Yes Contiguous: Yes Permitted: Yes Wet space: No Addition: No Conversion: No

Heated: Yes