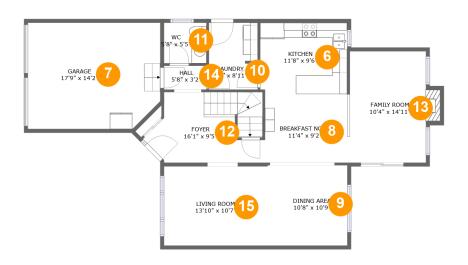

#### **Room dimensions**

Floor 2 Total sqft: 1251 Living area: 972

| #  |                | Dimensions     | sqft       | Counted as living area |
|----|----------------|----------------|------------|------------------------|
| 6  | Kitchen        | 11'8" x 9'6"   | 111 sq. ft | Yes                    |
| 7  | Garage         | 17'9" x 14'2"  | 245 sq. ft | No                     |
| 8  | Breakfast Nook | 11'4" x 9'2"   | 104 sq. ft | Yes                    |
| 9  | Dining Area    | 10'8" x 10'9"  | 115 sq. ft | Yes                    |
| 10 | Laundry        | 6'7" x 8'11"   | 58 sq. ft  | Yes                    |
| 11 | wc             | 5'8" x 5'5"    | 31 sq. ft  | Yes                    |
| 12 | Foyer          | 16'1" x 9'5"   | 131 sq. ft | Yes                    |
| 13 | Family Room    | 10'4" x 14'11" | 162 sq. ft | Yes                    |
| 14 | Hall           | 5'8" x 3'2"    | 18 sq. ft  | Yes                    |
| 15 | Living Room    | 13'10" x 10'7" | 147 sq. ft | Yes                    |

### 5 Floor 1 - Office

Dimensions: 12'5" x 13'3"

Area: 135 sq. ft

Counted as living area: Yes

6 Floor 2 - Kitchen

**Dimensions:** 11'8" x 9'6"

Area: 111 sq. ft

Counted as living area: Yes

Heated: Yes Finished: Yes Enclosed: Yes Contiguous: Yes Permitted: Yes Wet space: No Addition: No Conversion: No

### Floor 2 - Garage

Dimensions: 17'9" x 14'2"

Area: 245 sq. ft

Counted as living area: No

Heated: No Finished: No Enclosed: Yes Contiguous: Yes Permitted: Yes Wet space: No Addition: No Conversion: No

### Floor 2 - Breakfast Nook

Dimensions: 11'4" x 9'2"

Area: 104 sq. ft

Counted as living area: Yes

9 Floor 2 - Dining Area

Dimensions: 10'8" x 10'9"

Area: 115 sq. ft

Counted as living area: Yes

Heated: Yes Finished: Yes Enclosed: Yes Contiguous: Yes Permitted: Yes Wet space: No Addition: No

Conversion: No

Floor 2 - Laundry

**Dimensions:** 6'7" x 8'11"

Area: 58 sq. ft

Counted as living area: Yes

Heated: Yes Finished: Yes Enclosed: Yes Contiguous: Yes Permitted: Yes Wet space: No Addition: No Conversion: No

Floor 2 - WC

Dimensions: 5'8" x 5'5"

Area: 31 sq. ft

Counted as living area: Yes

Floor 2 - Foyer

**Dimensions**: 16'1" x 9'5"

**Area:** 131 sq. ft

Counted as living area: Yes

### Floor 2 - Family Room

Dimensions: 10'4" x 14'11"

**Area:** 162 sq. ft

Counted as living area: Yes

Heated: Yes Finished: Yes Enclosed: Yes Contiguous: Yes Permitted: Yes Wet space: No Addition: No Conversion: No

### 4 Floor 2 - Hall

Dimensions: 5'8" x 3'2"

Area: 18 sq. ft

Counted as living area: Yes

### Floor 2 - Living Room

Dimensions: 13'10" x 10'7"

**Area:** 147 sq. ft

Counted as living area: Yes

Heated: Yes Finished: Yes Enclosed: Yes Contiguous: Yes Permitted: Yes Wet space: No Addition: No Conversion: No