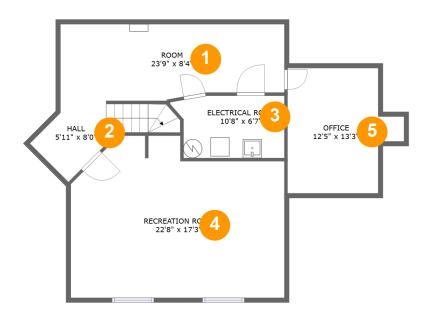

#### **Room dimensions**

Floor 1 Total sqft: 895 Living area: 823

| # |                 | Dimensions    | sqft       | Counted as living area |
|---|-----------------|---------------|------------|------------------------|
| 1 | Room            | 23'9" x 8'4"  | 185 sq. ft | Yes                    |
| 2 | Hall            | 5'11" x 8'0"  | 66 sq. ft  | Yes                    |
| 3 | Electrical Room | 10'8" x 6'7"  | 72 sq. ft  | No                     |
| 4 | Recreation Room | 22'8" x 17'3" | 347 sq. ft | Yes                    |
| 5 | Office          | 12'5" x 13'3" | 135 sq. ft | Yes                    |

### 1 - Room

Dimensions: 23'9" x 8'4"

Area: 185 sq. ft Counted as living area: Yes Heated: Yes Finished: Yes Enclosed: Yes Contiguous: Yes Permitted: Yes Wet space: No Addition: No Conversion: No

### 2 Floor 1 - Hall

**Dimensions:** 5'11" x 8'0"

Area: 66 sq. ft

Counted as living area: Yes

### Floor 1 - Electrical Room

**Dimensions:** 10'8" x 6'7"

Area: 72 sq. ft

Counted as living area: No

Heated: No Finished: No Enclosed: Yes Contiguous: Yes Permitted: Yes Wet space: No Addition: No Conversion: No

### Floor 1 - Recreation Room

Dimensions: 22'8" x 17'3"

**Area:** 347 sq. ft

Counted as living area: Yes

Heated: Yes Finished: Yes Enclosed: Yes Contiguous: Yes Permitted: Yes Wet space: No Addition: No Conversion: No

### 5 Floor 1 - Office

Dimensions: 12'5" x 13'3"

Area: 135 sq. ft

Counted as living area: Yes

6 Floor 2 - Kitchen

**Dimensions:** 11'8" x 9'6"

Area: 111 sq. ft

Counted as living area: Yes