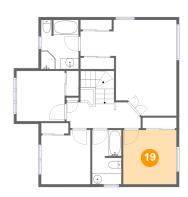

### 19 Floor 3 - Bedroom

**Dimensions:** 9'8" x 9'10"

Area: 95 sq. ft

Counted as living area: Yes

Heated: Yes Finished: Yes Enclosed: Yes Contiguous: Yes Permitted: Yes Wet space: No Addition: No Conversion: No