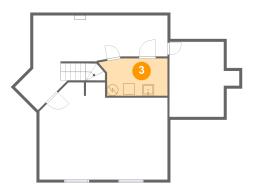

#### **Room dimensions**

Floor 1 Total sqft: 895 Living area: 823

| # |                 | Dimensions    | sqft       | Counted as living area |
|---|-----------------|---------------|------------|------------------------|
| 1 | Room            | 23'9" x 8'4"  | 185 sq. ft | Yes                    |
| 2 | Hall            | 5'11" x 8'0"  | 66 sq. ft  | Yes                    |
| 3 | Electrical Room | 10'8" x 6'7"  | 72 sq. ft  | No                     |
| 4 | Recreation Room | 22'8" x 17'3" | 347 sq. ft | Yes                    |
| 5 | Office          | 12'5" x 13'3" | 135 sq. ft | Yes                    |

### Floor 1 - Electrical Room

**Dimensions:** 10'8" x 6'7"

Area: 72 sq. ft

Counted as living area: No

Heated: No Finished: No Enclosed: Yes Contiguous: Yes Permitted: Yes Wet space: No Addition: No Conversion: No