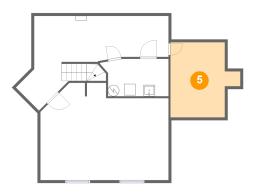

### 5 Floor 1 - Office

Dimensions: 12'5" x 13'3"

Area: 135 sq. ft

Counted as living area: Yes

6 Floor 2 - Kitchen

**Dimensions:** 11'8" x 9'6"

Area: 111 sq. ft

Counted as living area: Yes