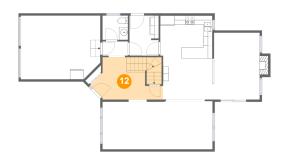

Floor 2 - WC

Dimensions: 5'8" x 5'5"

Area: 31 sq. ft

Counted as living area: Yes

Floor 2 - Foyer

**Dimensions**: 16'1" x 9'5"

**Area:** 131 sq. ft

Counted as living area: Yes