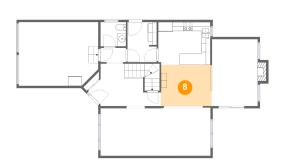

### 5 Floor 1 - Office

Dimensions: 12'5" x 13'3"

Area: 135 sq. ft

Counted as living area: Yes

6 Floor 2 - Kitchen

**Dimensions:** 11'8" x 9'6"

Area: 111 sq. ft

Counted as living area: Yes

Heated: Yes Finished: Yes Enclosed: Yes Contiguous: Yes Permitted: Yes Wet space: No Addition: No Conversion: No