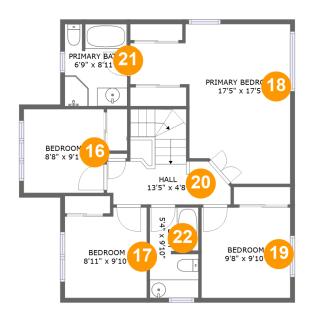

#### **Room dimensions**

Floor 3 Total sqft: 833 Living area: 833

| #  |                 | Dimensions    | sqft       | Counted as living area |
|----|-----------------|---------------|------------|------------------------|
| 16 | Bedroom         | 8'8" x 9'1"   | 80 sq. ft  | Yes                    |
| 17 | Bedroom         | 8'11" x 9'10" | 83 sq. ft  | Yes                    |
| 18 | Primary Bedroom | 17'5" x 17'5" | 212 sq. ft | Yes                    |
| 19 | Bedroom         | 9'8" x 9'10"  | 95 sq. ft  | Yes                    |
| 20 | Hall            | 13'5" x 4'8"  | 94 sq. ft  | Yes                    |
| 21 | Primary Bath    | 6'9" x 8'11"  | 60 sq. ft  | Yes                    |
| 22 | Bath            | 5'4" x 9'10"  | 51 sq. ft  | Yes                    |

### Floor 3 - Bedroom

Dimensions: 8'8" x 9'1"

Area: 80 sq. ft

Counted as living area: Yes

Heated: Yes Finished: Yes Enclosed: Yes Contiguous: Yes Permitted: Yes Wet space: No Addition: No Conversion: No

Heated: Yes

### Floor 3 - Bedroom

Dimensions: 8'11" x 9'10"

Area: 83 sq. ft

Finished: Yes Counted as living area: Yes Enclosed: Yes Contiguous: Yes Permitted: Yes Wet space: No Addition: No Conversion: No

### 18 Floor 3 - Primary Bedroom

**Dimensions:** 17'5" x 17'5"

Area: 212 sq. ft

Counted as living area: Yes

Heated: Yes Finished: Yes Enclosed: Yes Contiguous: Yes Permitted: Yes Wet space: No Addition: No Conversion: No

### 19 Floor 3 - Bedroom

**Dimensions:** 9'8" x 9'10"

Area: 95 sq. ft

Counted as living area: Yes

Heated: Yes Finished: Yes Enclosed: Yes Contiguous: Yes Permitted: Yes Wet space: No Addition: No Conversion: No

### Floor 3 - Hall

Dimensions: 13'5" x 4'8"

Area: 94 sq. ft

Counted as living area: Yes

### 21

### Floor 3 - Primary Bath

Dimensions: 6'9" x 8'11" Area: 60 sq. ft

Counted as living area: Yes

Heated: Yes Finished: Yes Enclosed: Yes Contiguous: Yes Permitted: Yes Wet space: Yes Addition: No Conversion: No

#### Floor 3 - Bath

**Dimensions:** 5'4" x 9'10"

Area: 51 sq. ft

Counted as living area: Yes