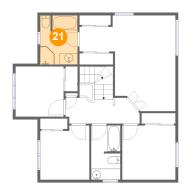

### 21

### Floor 3 - Primary Bath

Dimensions: 6'9" x 8'11" Area: 60 sq. ft

Counted as living area: Yes

Heated: Yes Finished: Yes Enclosed: Yes Contiguous: Yes Permitted: Yes Wet space: Yes Addition: No Conversion: No