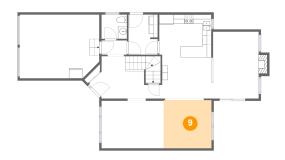

### Floor 2 - Breakfast Nook

Dimensions: 11'4" x 9'2"

Area: 104 sq. ft

Counted as living area: Yes

9 Floor 2 - Dining Area

Dimensions: 10'8" x 10'9"

Area: 115 sq. ft

Counted as living area: Yes