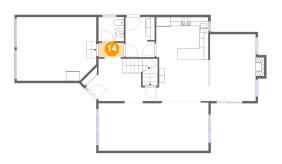

### 4 Floor 2 - Hall

Dimensions: 5'8" x 3'2"

Area: 18 sq. ft

Counted as living area: Yes