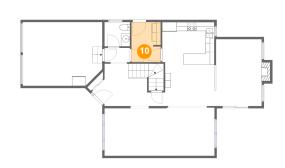

Heated: Yes Finished: Yes Enclosed: Yes Contiguous: Yes Permitted: Yes Wet space: No Addition: No

Conversion: No

Floor 2 - Laundry

**Dimensions:** 6'7" x 8'11"

Area: 58 sq. ft

Counted as living area: Yes

Heated: Yes Finished: Yes Enclosed: Yes Contiguous: Yes Permitted: Yes Wet space: No Addition: No Conversion: No