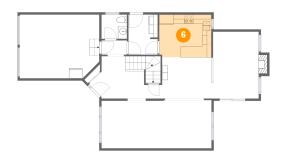

### 5 Floor 1 - Office

Dimensions: 12'5" x 13'3"

Area: 135 sq. ft

Counted as living area: Yes

6 Floor 2 - Kitchen

**Dimensions:** 11'8" x 9'6"

Area: 111 sq. ft

Counted as living area: Yes

Heated: Yes Finished: Yes Enclosed: Yes Contiguous: Yes Permitted: Yes Wet space: No Addition: No Conversion: No