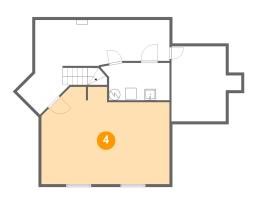

### Floor 1 - Recreation Room

Dimensions: 22'8" x 17'3"

**Area:** 347 sq. ft

Counted as living area: Yes

Heated: Yes Finished: Yes Enclosed: Yes Contiguous: Yes Permitted: Yes Wet space: No Addition: No Conversion: No