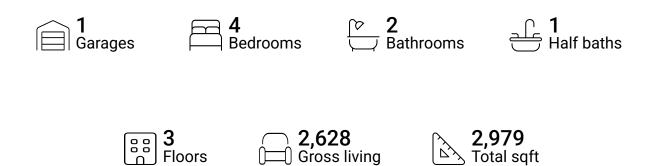

#### **Property summary**



area sqft





#### **Room dimensions**

Floor 1 Total sqft: 895 Living area: 823

| # |                 | Dimensions    | sqft       | Counted as living area |
|---|-----------------|---------------|------------|------------------------|
| 1 | Room            | 23'9" x 8'4"  | 185 sq. ft | Yes                    |
| 2 | Hall            | 5'11" x 8'0"  | 66 sq. ft  | Yes                    |
| 3 | Electrical Room | 10'8" x 6'7"  | 72 sq. ft  | No                     |
| 4 | Recreation Room | 22'8" x 17'3" | 347 sq. ft | Yes                    |
| 5 | Office          | 12'5" x 13'3" | 135 sq. ft | Yes                    |





#### **Room dimensions**

Floor 2 Total sqft: 1251 Living area: 972

| #  |                | Dimensions     | sqft       | Counted as living area |
|----|----------