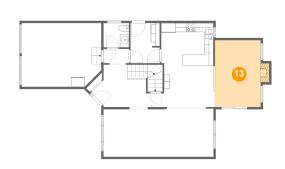

### Floor 2 - Family Room

Dimensions: 10'4" x 14'11"

**Area:** 162 sq. ft

Counted as living area: Yes

Heated: Yes Finished: Yes Enclosed: Yes Contiguous: Yes Permitted: Yes Wet space: No Addition: No Conversion: No