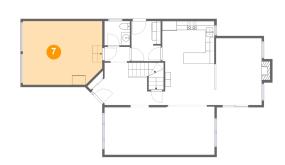

### Floor 2 - Garage

Dimensions: 17'9" x 14'2"

Area: 245 sq. ft

Counted as living area: No

Heated: No Finished: No Enclosed: Yes Contiguous: Yes Permitted: Yes Wet space: No Addition: No Conversion: No