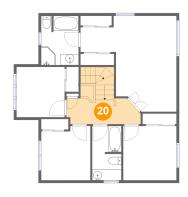

### Floor 3 - Hall

Dimensions: 13'5" x 4'8"

Area: 94 sq. ft

Counted as living area: Yes