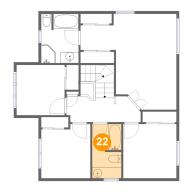

#### Floor 3 - Bath

**Dimensions:** 5'4" x 9'10"

Area: 51 sq. ft

Counted as living area: Yes