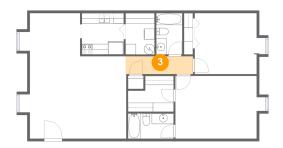

4 Floor 1 - Bedroom

Dimensions: 11'10" x 11'7"

**Area:** 137 sq. ft

Counted as Living Area:

Yes

Heated: Yes Finished: Yes Enclosed: Yes Contiguous:

Yes

Permitted: Yes Wet Space: No Addition: No Conversion: No