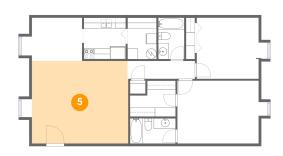

5 Floor 1 - Living Room

Dimensions: 18'4" x 15'8"

Area: 288 sq. ft

Counted as Living Area:

Yes

Heated: Yes Finished: Yes Enclosed: Yes Contiguous:

Yes

Permitted: Yes Wet Space: No Addition: No Conversion: No