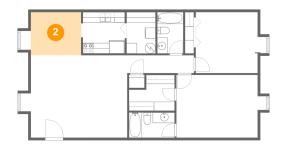

3 Floor 1 - Hall

Dimensions: 12'10" x 3'5"

Area: 44 sq. ft

**Counted as Living Area:** 

Yes

Heated: Yes Finished: Yes Enclosed: Yes Contiguous:

Yes

Permitted: Yes Wet Space: No Addition: No Conversion: No