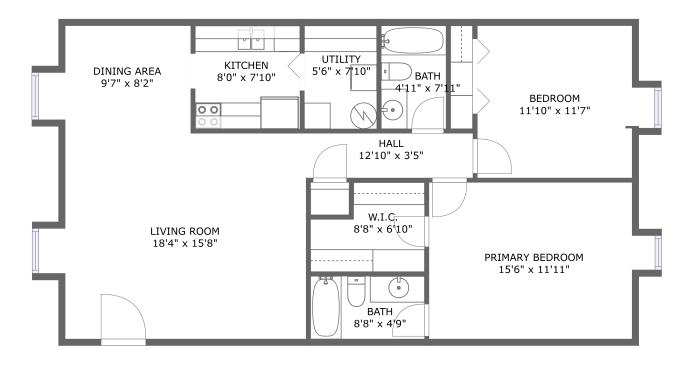

FLOOR 1

#### **Room Dimensions**

Floor 1 Total sqft: 1064 Living area: 1033

| #  | Room name       | Dimensions     | Area (sqft) | Counted as Living Area |
|----|-----------------|----------------|-------------|------------------------|
| 1  | Bath            | 8'8" x 4'9"    | 42 sq. ft   | Yes                    |
| 2  | Dining Area     | 9'7" x 8'2"    | 79 sq. ft   | Yes                    |
| 3  | Hall            | 12'10" x 3'5"  | 44 sq. ft   | Yes                    |
| 4  | Bedroom         | 11'10" x 11'7" | 137 sq. ft  | Yes                    |
| 5  | Living Room     | 18'4" x 15'8"  | 288 sq. ft  | Yes                    |
| 6  | Utility         | 5'6" x 7'10"   | 43 sq. ft   | Yes                    |
| 7  | Primary Bedroom | 15'6" x 11'11" | 185 sq. ft  | Yes                    |
| 8  | Bath            | 4'11" x 7'11"  | 39 sq. ft   | Yes                    |
| 9  | W.i.c.          | 8'8" x 6'10"   | 50 sq. ft   | Yes                    |
| 10 | Kitchen         | 8'0" x 7'10"   | 63 sq. ft   | Yes                    |