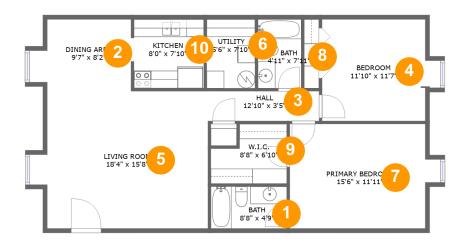

FLOOR 1

#### **Room Dimensions**

Floor 1 Total sqft: 1064 Living area: 1033

| #  | Room name       | Dimensions     | Area (sqft) | Counted as Living Area |
|----|-----------------|----------------|-------------|------------------------|
| 1  | Bath            | 8'8" x 4'9"    | 42 sq. ft   | Yes                    |
| 2  | Dining Area     | 9'7" x 8'2"    | 79 sq. ft   | Yes                    |
| 3  | Hall            | 12'10" x 3'5"  | 44 sq. ft   | Yes                    |
| 4  | Bedroom         | 11'10" x 11'7" | 137 sq. ft  | Yes                    |
| 5  | Living Room     | 18'4" x 15'8"  | 288 sq. ft  | Yes                    |
| 6  | Utility         | 5'6" x 7'10"   | 43 sq. ft   | Yes                    |
| 7  | Primary Bedroom | 15'6" x 11'11" | 185 sq. ft  | Yes                    |
| 8  | Bath            | 4'11" x 7'11"  | 39 sq. ft   | Yes                    |
| 9  | W.i.c.          | 8'8" x 6'10"   | 50 sq. ft   | Yes                    |
| 10 | Kitchen         | 8'0" x 7'10"   | 63 sq. ft   | Yes                    |