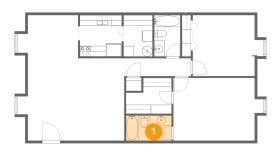

# Floor 1 - Bath

Dimensions: 8'8" x 4'9" Area: 42 sq. ft

Counted as Living Area:

Yes

Heated: Yes Finished: Yes Enclosed: Yes Contiguous:

Yes

Permitted: Yes Wet Space: Yes Addition: No Conversion: No