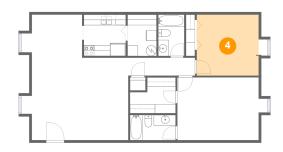

4 Floor 1 - Bedroom

Dimensions: 11'10" x 11'7"

**Area:** 137 sq. ft

Counted as Living Area:

Yes

Heated: Yes Finished: Yes Enclosed: Yes Contiguous:

Yes

Permitted: Yes Wet Space: No Addition: No Conversion: No