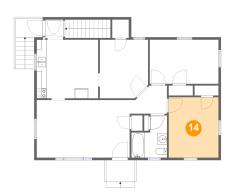

### Floor 2 - Bedroom

Dimensions: 10'1" x 12'3"

**Area:** 123 sq. ft

Counted as Living Area:

Yes

Heated: Yes Finished: Yes Enclosed: Yes Contiguous:

Yes