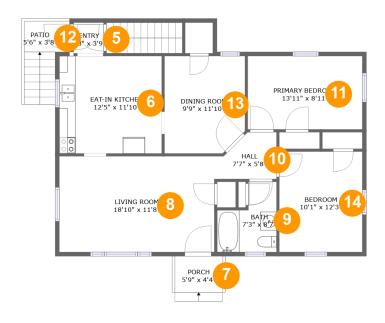

#### **Room Dimensions**

Floor 2 Total sqft: 1057 Living area: 1012

| #  | Room name       | Dimensions     | Area (sqft) | Counted as Living Area |
|----|-----------------|----------------|-------------|------------------------|
| 5  | Entry           | 3'8" x 3'9"    | 14 sq. ft   | Yes                    |
| 6  | Eat-in Kitchen  | 12'5" x 11'10" | 147 sq. ft  | Yes                    |
| 7  | Porch           | 5'9" x 4'4"    | 25 sq. ft   | No                     |
| 8  | Living Room     | 18'10" x 11'8" | 219 sq. ft  | Yes                    |
| 9  | Bath            | 7'3" x 8'7"    | 49 sq. ft   | Yes                    |
| 10 | Hall            | 7'7" x 5'8"    | 35 sq. ft   | Yes                    |
| 11 | Primary Bedroom | 13'11" x 8'11" | 124 sq. ft  | Yes                    |
| 12 | Patio           | 5'6" x 3'8"    | 20 sq. ft   | No                     |
| 13 | Dining Room     | 9'9" x 11'10"  | 112 sq. ft  | Yes                    |
| 14 | Bedroom         | 10'1" x 12'3"  | 123 sq. ft  | Yes                    |

### 5 Floor 2 - Entry

Dimensions: 3'8" x 3'9"

Area: 14 sq. ft

Counted as Living Area:

Yes

Heated: Yes Finished: Yes Enclosed: Yes Contiguous:

Yes

### Floor 2 - Eat-in Kitchen

Dimensions: 12'5" x 11'10" Area: 147 sq. ft

Counted as Living Area:

Yes

Heated: Yes Finished: Yes Enclosed: Yes **Contiguous:** 

Yes

Permitted: Yes Wet Space: No Addition: No Conversion: No

### Floor 2 - Porch

Dimensions: 5'9" x 4'4"

Area: 25 sq. ft

Counted as Living Area: No

Heated: No Finished: Yes Enclosed: No Contiguous: Yes Permitted: Yes Wet Space: No Addition: No Conversion: No

### 🟮 **Floor 2 -** Living Room

Dimensions: 18'10" x 11'8"

Area: 219 sq. ft

Counted as Living Area:

Yes

Heated: Yes Finished: Yes Enclosed: Yes Contiguous:

Yes

Dimensions: 7'3" x 8'7"

Area: 49 sq. ft

**Counted as Living Area:** 

Yes

Heated: Yes Finished: Yes Enclosed: Yes Contiguous:

Yes

Permitted: Yes Wet Space: Yes Addition: No Conversion: No

### Floor 2 - Hall

Dimensions: 7'7" x 5'8"

Area: 35 sq. ft

Counted as Living Area:

Yes

Heated: Yes Finished: Yes Enclosed: Yes

**Contiguous:** 

Yes

Permitted: Yes Wet Space: No Addition: No Conversion: No

### Floor 2 - Primary Bedroom

Dimensions: 13'11" x 8'11"

Area: 124 sq. ft

Counted as Living Area:

Yes

Heated: Yes Finished: Yes Enclosed: Yes Contiguous: Yes

### Patio

Dimensions: 5'6" x 3'8"

Area: 20 sq. ft

Counted as Living Area: No

Heated: No Finished: Yes Enclosed: No Contiguous: Yes Permitted: Yes Wet Space: No Addition: No Conversion: No

## 13 Floor 2 - Dining Room

**Dimensions**: 9'9" x 11'10"

Area: 112 sq. ft

**Counted as Living Area:** 

Yes

Heated: Yes Finished: Yes Enclosed: Yes

**Contiguous:** 

Yes

### Floor 2 - Bedroom

Dimensions: 10'1" x 12'3"

**Area:** 123 sq. ft

Counted as Living Area:

Yes

Heated: Yes Finished: Yes Enclosed: Yes Contiguous:

Yes