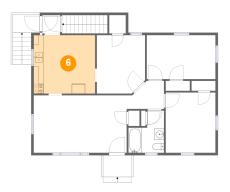

### Floor 2 - Eat-in Kitchen

Dimensions: 12'5" x 11'10" Area: 147 sq. ft

Counted as Living Area:

Yes

Heated: Yes Finished: Yes Enclosed: Yes **Contiguous:** 

Yes

Permitted: Yes Wet Space: No Addition: No Conversion: No