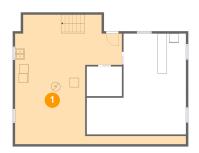

### 5 Floor 2 - Entry

Dimensions: 3'8" x 3'9"

Area: 14 sq. ft

Counted as Living Area:

Yes

Heated: Yes Finished: Yes Enclosed: Yes Contiguous:

Yes