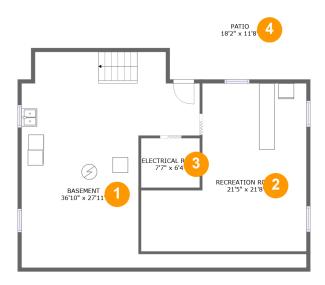

#### **Room Dimensions**

Floor 1 Total sqft: 1227 Living area: 0

| # | Room name       | Dimensions      | Area (sqft) | Counted as Living Area |
|---|-----------------|-----------------|-------------|------------------------|
| 1 | Basement        | 36'10" x 27'11" | 521 sq. ft  | No                     |
| 2 | Recreation Room | 21'5" x 21'8"   | 355 sq. ft  | No                     |
| 3 | Electrical Room | 7'7" x 6'4"     | 49 sq. ft   | No                     |
| 4 | Patio           | 18'2" x 11'8"   | 214 sq. ft  | No                     |

### 1 Floor 1 - Basement

**Dimensions:** 36'10" x 27'11"

Area: 521 sq. ft

Counted as Living Area: No

Heated: Yes Finished: No Enclosed: Yes Contiguous: Yes Permitted: Yes Wet Space: No Addition: No Conversion: No

#### 2 Floor 1 - Recreation Room

Dimensions: 21'5" x 21'8"

Area: 355 sq. ft

Counted as Living Area: No

Heated: Yes Finished: Yes Enclosed: Yes Contiguous: No Permitted: Yes Wet Space: No Addition: No Conversion: No

Floor 1 - Electrical Room

Dimensions: 7'7" x 6'4" Area: 49 sq. ft

Counted as Living Area: No

Heated: No Finished: No Enclosed: Yes Contiguous: Yes Permitted: Yes Wet Space: No Addition: No Conversion: No

### 4 Floor 1 - Patio

Dimensions: 18'2" x 11'8"

Area: 214 sq. ft

Counted as Living Area: No

Heated: No Finished: Yes Enclosed: No Contiguous: Yes Permitted: Yes Wet Space: No Addition: No Conversion: No