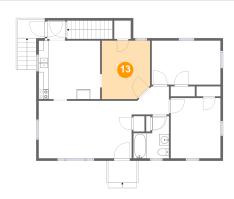

## 13 Floor 2 - Dining Room

**Dimensions**: 9'9" x 11'10"

Area: 112 sq. ft

**Counted as Living Area:** 

Yes

Heated: Yes Finished: Yes Enclosed: Yes

**Contiguous:** 

Yes

Permitted: Yes Wet Space: No Addition: No Conversion: No