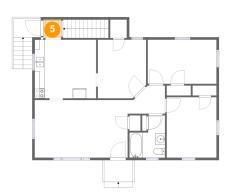

### 5 Floor 2 - Entry

Dimensions: 3'8" x 3'9"

Area: 14 sq. ft

Counted as Living Area:

Yes

Heated: Yes Finished: Yes Enclosed: Yes Contiguous:

Yes