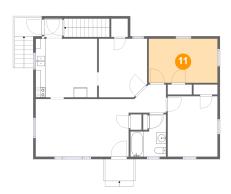

### Floor 2 - Primary Bedroom

Dimensions: 13'11" x 8'11"

Area: 124 sq. ft

Counted as Living Area:

Yes

Heated: Yes Finished: Yes Enclosed: Yes Contiguous: Yes