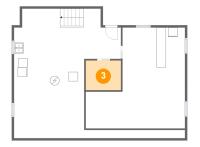

### Floor 2 - Porch

Dimensions: 5'9" x 4'4"

Area: 25 sq. ft

Counted as Living Area: No

Heated: No Finished: Yes Enclosed: No Contiguous: Yes Permitted: Yes Wet Space: No Addition: No Conversion: No