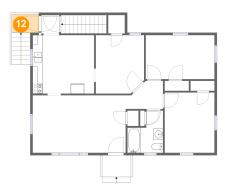

### Patio

Dimensions: 5'6" x 3'8"

Area: 20 sq. ft

Counted as Living Area: No

Heated: No Finished: Yes Enclosed: No Contiguous: Yes Permitted: Yes Wet Space: No Addition: No Conversion: No