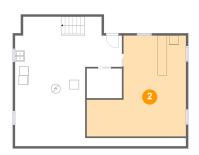

### Floor 2 - Eat-in Kitchen

Dimensions: 12'5" x 11'10" Area: 147 sq. ft

Counted as Living Area:

Yes

Heated: Yes Finished: Yes Enclosed: Yes **Contiguous:** 

Yes

Permitted: Yes Wet Space: No Addition: No Conversion: No