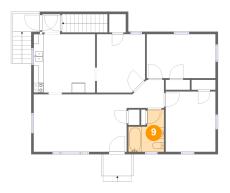

Area: 49 sq. ft

**Counted as Living Area:** 

Yes

Heated: Yes Finished: Yes Enclosed: Yes Contiguous:

Yes

Permitted: Yes Wet Space: Yes Addition: No Conversion: No

### Floor 2 - Hall

Dimensions: 7'7" x 5'8"

Area: 35 sq. ft

Counted as Living Area:

Yes

Heated: Yes Finished: Yes Enclosed: Yes

**Contiguous:** 

Yes