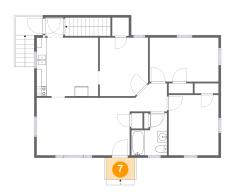

### Floor 2 - Porch

Dimensions: 5'9" x 4'4"

Area: 25 sq. ft

Counted as Living Area: No

Heated: No Finished: Yes Enclosed: No Contiguous: Yes Permitted: Yes Wet Space: No Addition: No Conversion: No