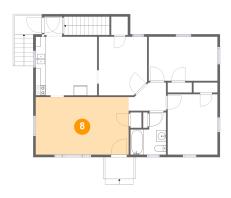

### 🟮 **Floor 2 -** Living Room

Dimensions: 18'10" x 11'8"

Area: 219 sq. ft

Counted as Living Area:

Yes

Heated: Yes Finished: Yes Enclosed: Yes Contiguous:

Yes

Dimensions: 7'3" x 8'7"