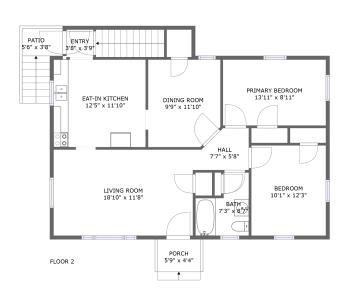

#### **Room Dimensions**

Floor 2 Total sqft: 1057 Living area: 1012

| #  | Room name       | Dimensions     | Area (sqft) | Counted as Living Area |
|----|-----------------|----------------|-------------|------------------------|
| 5  | Entry           | 3'8" x 3'9"    | 14 sq. ft   | Yes                    |
| 6  | Eat-in Kitchen  | 12'5" x 11'10" | 147 sq. ft  | Yes                    |
| 7  | Porch           | 5'9" x 4'4"    | 25 sq. ft   | No                     |
| 8  | Living Room     | 18'10" x 11'8" | 219 sq. ft  | Yes                    |
| 9  | Bath            | 7'3" x 8'7"    | 49 sq. ft   | Yes                    |
| 10 | Hall            | 7'7" x 5'8"    | 35 sq. ft   | Yes                    |
| 11 | Primary Bedroom | 13'11" x 8'11" | 124 sq. ft  | Yes                    |
| 12 | Patio           | 5'6" x 3'8"    | 20 sq. ft   | No                     |
| 13 | Dining Room     | 9'9" x 11'10"  | 112 sq. ft  | Yes                    |
| 14 | Bedroom         | 10'1" x 12'3"  | 123 sq. ft  | Yes                    |

### 5 Floor 2 - Entry

Dimensions: 3'8" x 3'9"

Area: 14 sq. ft

Counted as Living Area:

Yes

Heated: Yes Finished: Yes Enclosed: Yes Contiguous:

Yes

### Floor 2 - Eat-in Kitchen

Dimensions: 12'5" x 11'10" Area: 147 sq. ft

Counted as Living Area:

Yes

Heated: Yes Finished: Yes Enclosed: Yes **Contiguous:** 

Yes

Permitted: Yes Wet Space: No Addition: No Conversion: No

### Floor 2 - Porch

Dimensions: 5'9" x 4'4"

Area: 25 sq. ft

Counted as Living Area: No

Heated: No Finished: Yes Enclosed: No Contiguous: Yes Permitted: Yes Wet Space: No Addition: No Conversion: No

### 🟮 **Floor 2 -** Living Room

Dimensions: 18'10" x 11'8"

Area: 219 sq. ft

Counted as Living Area:

Yes

Heated: Yes Finished: Yes Enclosed: Yes Contiguous:

Yes

Dimensions: 7'3" x 8'7"

Area: 49 sq. ft

**Counted as Living Area:** 

Yes

Heated: Yes Finished: Yes Enclosed: Yes Contiguous:

Yes

Permitted: Yes Wet Space: Yes Addition: No Conversion: No

### Floor 2 - Hall

Dimensions: 7'7" x 5'8"

Area: 35 sq. ft

Counted as Living Area:

Yes

Heated: Yes Finished: Yes Enclosed: Yes

**Contiguous:** 

Yes

Permitted: Yes Wet Space: No Addition: No Conversion: No

### Floor 2 - Primary Bedroom

Dimensions: 13'11" x 8'11"

Area: 124 sq. ft

Counted as Living Area:

Yes

Heated: Yes Finished: Yes Enclosed: Yes Contiguous: Yes

### Patio

Dimensions: 5'6" x 3'8"

Area: 20 sq. ft

Counted as Living Area: No

Heated: No Finished: Yes Enclosed: No Contiguous: Yes Permitted: Yes Wet Space: No Addition: No Conversion: No

## 13 Floor 2 - Dining Room

**Dimensions**: 9'9" x 11'10"

Area: 112 sq. ft

**Counted as Living Area:** 

Yes

Heated: Yes Finished: Yes Enclosed: Yes

**Contiguous:** 

Yes

### Floor 2 - Bedroom

Dimensions: 10'1" x 12'3"

**Area:** 123 sq. ft

Counted as Living Area:

Yes

Heated: Yes Finished: Yes Enclosed: Yes Contiguous:

Yes