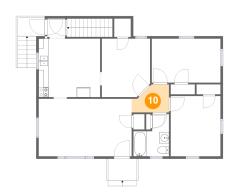

### Floor 2 - Hall

Dimensions: 7'7" x 5'8"

Area: 35 sq. ft

Counted as Living Area:

Yes

Heated: Yes Finished: Yes Enclosed: Yes

**Contiguous:** 

Yes

Permitted: Yes Wet Space: No Addition: No Conversion: No