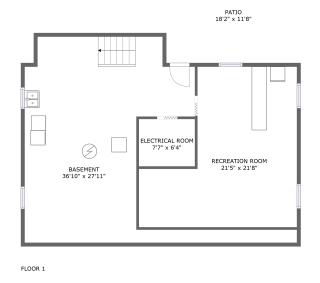

#### **Room Dimensions**

Floor 1 Total sqft: 1227 Living area: 0

| # | Room name       | Dimensions      | Area (sqft) | Counted as Living Area |
|---|-----------------|-----------------|-------------|------------------------|
| 1 | Basement        | 36'10" x 27'11" | 521 sq. ft  | No                     |
| 2 | Recreation Room | 21'5" x 21'8"   | 355 sq. ft  | No                     |
| 3 | Electrical Room | 7'7" x 6'4"     | 49 sq. ft   | No                     |
| 4 | Patio           | 18'2" x 11'8"   | 214 sq. ft  | No                     |

### 1 Floor 1 - Basement

**Dimensions:** 36'10" x 27'11"

Area: 521 sq. ft

Counted as Living Area: No

Heated: Yes Finished: No Enclosed: Yes Contiguous: Yes Permitted: Yes Wet Space: No Addition: No Conversion: No

#### 2 Floor 1 - Recreation Room

Dimensions: 21'5" x 21'8"

Area: 355 sq. ft

Counted as Living Area: No

Heated: Yes Finished: Yes Enclosed: Yes Contiguous: No Permitted: Yes Wet Space: No Addition: No Conversion: No

Floor 1 - Electrical Room

Dimensions: 7'7" x 6'4" Area: 49 sq. ft

Counted as Living Area: No

Heated: No Finished: No Enclosed: Yes Contiguous: Yes Permitted: Yes Wet Space: No Addition: No Conversion: No

### 4 Floor 1 - Patio

Dimensions: 18'2" x 11'8"

Area: 214 sq. ft

Counted as Living Area: No

Heated: No Finished: Yes Enclosed: No Contiguous: Yes Permitted: Yes Wet Space: No Addition: No Conversion: No