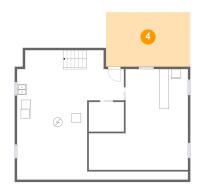

### 🟮 **Floor 2 -** Living Room

Dimensions: 18'10" x 11'8"

Area: 219 sq. ft

Counted as Living Area:

Yes

Heated: Yes Finished: Yes Enclosed: Yes Contiguous:

Yes

Dimensions: 7'3" x 8'7"