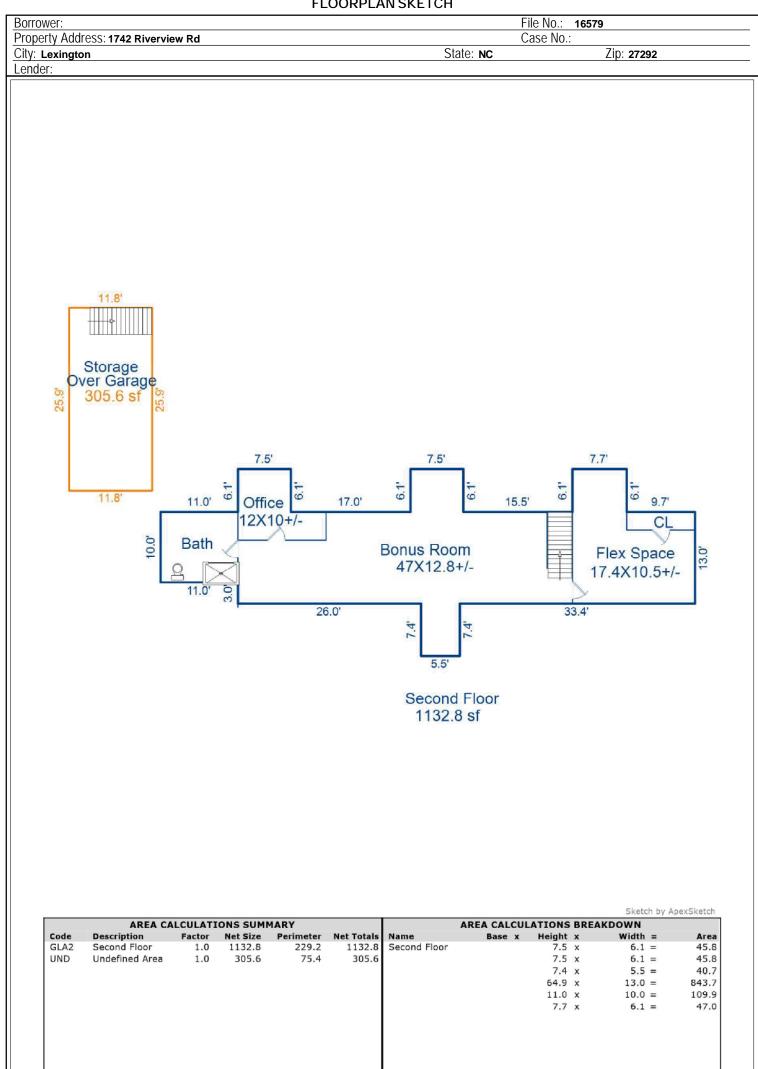

## **FLOORPLAN SKETCH**

Net LIVABLE 1,133 cnt 1 (rounded) 6 total items (rounded) 1,133

© ILOOKABOUT (US) Inc. dba Apex Software