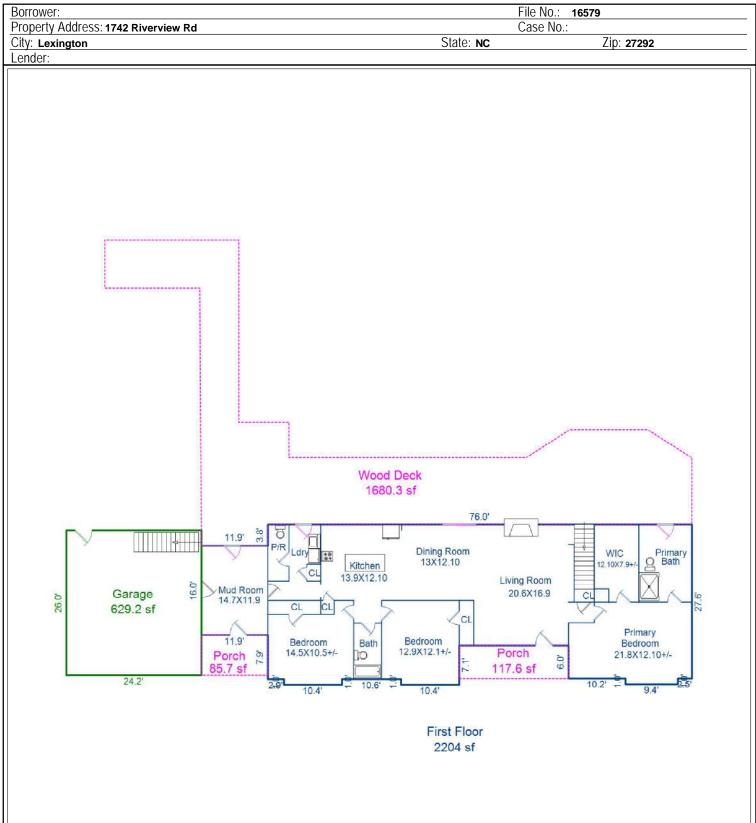

## **FLOORPLAN SKETCH**

|      |   | AKDOWN    | BRE | ATIONS | REA CALCUL | A             | AREA CALCULATIONS SUMMARY |           |          |        |             |      |
|------|---|-----------|-----|--------|------------|---------------|---------------------------|-----------|----------|--------|-------------|------|
| Are  | = | Width     | x   | Height | Base x     | Name          | Net Totals                | Perimeter | Net Size | Factor | Description | Code |
| 9.   | = | 1.0       | x   | 9.4    |            | First Floor   | 2204.0                    | 249.2     | 2204.0   | 1.0    | First Floor | GLA1 |
| 10.  | = | 1.0       | х   | 10.4   |            |               | 629.2                     | 100.4     | 629.2    | 1.0    | Garage      | GAR  |
| 190. | = | 11.9      | х   | 16.0   |            |               |                           | 38.2      | 85.7     | 1.0    | Porch       | P/P  |
| 298. | = | 10.4      | х   | 28.7   |            |               |                           | 51.2      | 117.6    | 1.0    | Porch       |      |
| 900. | = | 21.6      | х   | 41.7   |            |               | 1883.5                    | 322.4     | 1680.3   | 1.0    | Wood Deck   |      |
| 662. | = | 23.9      | х   | 27.7   |            |               |                           |           |          |        |             |      |
| 132. | = | 6.0       | x   | 22.1   |            |               |                           |           |          |        |             |      |
|      |   |           |     |        |            |               |                           |           |          |        |             |      |
| 2,20 |   | (rounded) |     |        |            | 7 total items | 2,204                     | (rounded) | 1        | cnt    | Net LIVABLE |      |
|      |   |           |     |        |            |               |                           |           |          |        |             |      |