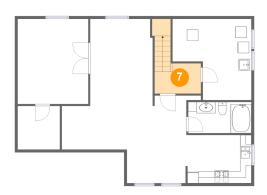

#### Floor 1 - Hall

Dimensions: 8'3" x 5'4"

Area: 68 sq. ft

Counted as living area: Yes

Heated: Yes Finished: Yes Enclosed: Yes Contiguous: Yes Permitted: Yes Wet space: No Addition: No Conversion: No