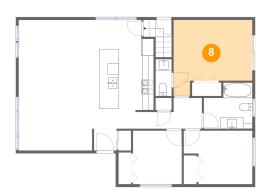

### Floor 2 - Primary Bedroom

Dimensions: 14'0" x 13'6"

Area: 159 sq. ft

Counted as living area: Yes