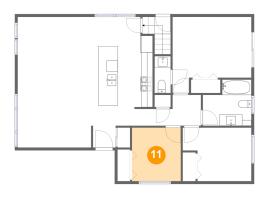

#### Floor 2 - Bedroom

Dimensions: 8'8" x 9'6"

Area: 83 sq. ft

Counted as living area: Yes