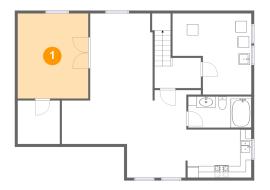

### 9 Floor 2 - Bedroom

**Dimensions:** 12'2" x 9'6"

**Area:** 102 sq. ft

Counted as living area: Yes

Heated: Yes Finished: Yes Enclosed: Yes Contiguous: Yes Permitted: Yes Wet space: No Addition: No Conversion: No