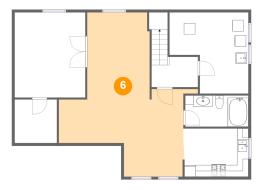

### 6 Floor 1 - Recreation Room

Dimensions: 22'2" x 29'2"

Area: 417 sq. ft

Counted as living area: Yes

Heated: Yes Finished: Yes Enclosed: Yes Contiguous: Yes Permitted: Yes Wet space: No Addition: No Conversion: No