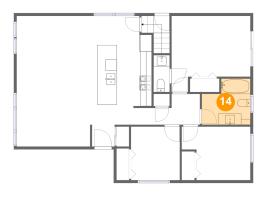

### 9 Floor 2 - Bedroom

**Dimensions:** 12'2" x 9'6"

**Area:** 102 sq. ft

Counted as living area: Yes

Heated: Yes Finished: Yes Enclosed: Yes Contiguous: Yes Permitted: Yes Wet space: No Addition: No Conversion: No