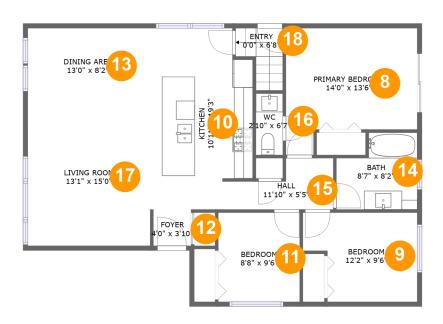

### Floor 2 - Primary Bedroom

Dimensions: 14'0" x 13'6"

Area: 159 sq. ft

Counted as living area: Yes