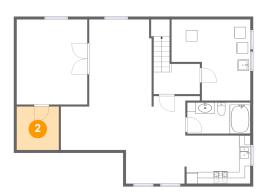

#### Floor 2 - Kitchen

**Dimensions**: 10'11" x 19'3"

Area: 194 sq. ft

Counted as living area: Yes

Heated: Yes Finished: Yes Enclosed: Yes Contiguous: Yes Permitted: Yes Wet space: No Addition: No Conversion: No