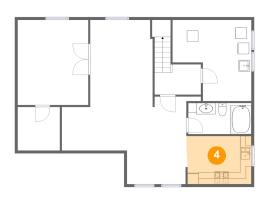

#### Floor 1 - Eat-in Kitchen

**Dimensions:** 11'6" x 8'7"

Area: 98 sq. ft

Counted as living area: Yes

Heated: Yes Finished: Yes Enclosed: Yes Contiguous: Yes Permitted: Yes Wet space: No Addition: No Conversion: No