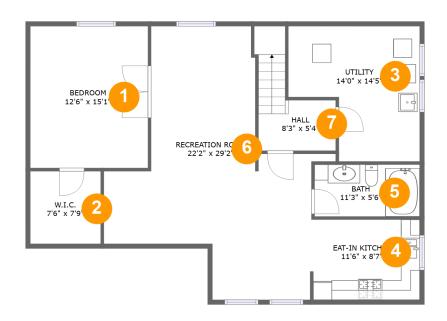

#### **Room dimensions**

Floor 1 Total sqft: 1167 Living area: 988

| # |                 | Dimensions    | sqft       | Counted as living area |
|---|-----------------|---------------|------------|------------------------|
| 1 | Bedroom         | 12'6" x 15'1" | 190 sq. ft | Yes                    |
| 2 | W.I.C.          | 7'6" x 7'9"   | 58 sq. ft  | Yes                    |
| 3 | Utility         | 14'0" x 14'5" | 165 sq. ft | No                     |
| 4 | Eat-in Kitchen  | 11'6" x 8'7"  | 98 sq. ft  | Yes                    |
| 5 | Bath            | 11'3" x 5'6"  | 62 sq. ft  | Yes                    |
| 6 | Recreation Room | 22'2" x 29'2" | 417 sq. ft | Yes                    |
| 7 | Hall            | 8'3" x 5'4"   | 68 sq. ft  | Yes                    |

### 1 - Bedroom

Dimensions: 12'6" x 15'1"

Area: 190 sq. ft

Counted as living area: Yes

Heated: Yes Finished: Yes Enclosed: Yes Contiguous: Yes Permitted: Yes Wet space: No Addition: No Conversion: No

### Floor 1 - W.I.C.

Dimensions: 7'6" x 7'9"

Area: 58 sq. ft

Counted as living area: Yes

Floor 1 - Utility

Dimensions: 14'0" x 14'5"

Area: 165 sq. ft

Counted as living area: No

#### Floor 1 - Eat-in Kitchen

**Dimensions:** 11'6" x 8'7"

Area: 98 sq. ft

Counted as living area: Yes

Heated: Yes Finished: Yes Enclosed: Yes Contiguous: Yes Permitted: Yes Wet space: No Addition: No Conversion: No

#### 5 Floor 1 - Bath

Dimensions: 11'3" x 5'6"

Area: 62 sq. ft

Counted as living area: Yes

### 6 Floor 1 - Recreation Room

Dimensions: 22'2" x 29'2"

Area: 417 sq. ft

Counted as living area: Yes

Heated: Yes Finished: Yes Enclosed: Yes Contiguous: Yes Permitted: Yes Wet space: No Addition: No Conversion: No

#### Floor 1 - Hall

Dimensions: 8'3" x 5'4"

Area: 68 sq. ft

Counted as living area: Yes

Heated: Yes Finished: Yes Enclosed: Yes Contiguous: Yes Permitted: Yes Wet space: No Addition: No Conversion: No