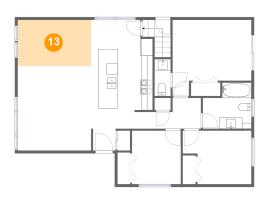

### Floor 2 - Primary Bedroom

Dimensions: 14'0" x 13'6"

Area: 159 sq. ft

Counted as living area: Yes