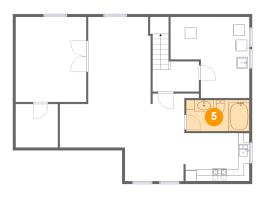

#### 5 Floor 1 - Bath

Dimensions: 11'3" x 5'6"

Area: 62 sq. ft

Counted as living area: Yes