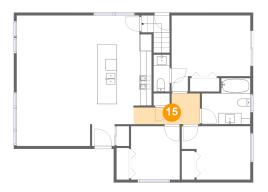

### <sup>15</sup> Floor 2 - Hall

**Dimensions:** 11'10" x 5'5"

Area: 48 sq. ft

Counted as living area: Yes

Heated: Yes Finished: Yes Enclosed: Yes Contiguous: Yes Permitted: Yes Wet space: No Addition: No Conversion: No