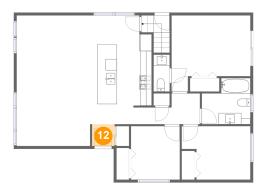

### Floor 2 - Foyer

Dimensions: 4'0" x 3'10"

Area: 16 sq. ft

Counted as living area: Yes

Heated: Yes Finished: Yes Enclosed: Yes Contiguous: Yes Permitted: Yes Wet space: No Addition: No Conversion: No