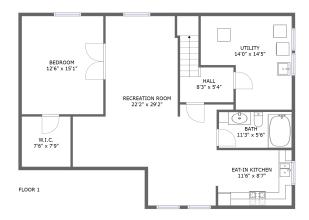

#### **Room dimensions**

Floor 1 Total sqft: 1167 Living area: 988

| # |                 | Dimensions    | sqft       | Counted as living area |
|---|-----------------|---------------|------------|------------------------|
| 1 | Bedroom         | 12'6" x 15'1" | 190 sq. ft | Yes                    |
| 2 | W.I.C.          | 7'6" x 7'9"   | 58 sq. ft  | Yes                    |
| 3 | Utility         | 14'0" x 14'5" | 165 sq. ft | No                     |
| 4 | Eat-in Kitchen  | 11'6" x 8'7"  | 98 sq. ft  | Yes                    |
| 5 | Bath            | 11'3" x 5'6"  | 62 sq. ft  | Yes                    |
| 6 | Recreation Room | 22'2" x 29'2" | 417 sq. ft | Yes                    |
| 7 | Hall            | 8'3" x 5'4"   | 68 sq. ft  | Yes                    |

### 1 - Bedroom

Dimensions: 12'6" x 15'1"

Area: 190 sq. ft

Counted as living area: Yes

Heated: Yes Finished: Yes Enclosed: Yes Contiguous: Yes Permitted: Yes Wet space: No Addition: No Conversion: No

### Floor 1 - W.I.C.

Dimensions: 7'6" x 7'9"

Area: 58 sq. ft

Counted as living area: Yes

Floor 1 - Utility

Dimensions: 14'0" x 14'5"

Area: 165 sq. ft

Counted as living area: No

#### Floor 1 - Eat-in Kitchen

**Dimensions:** 11'6" x 8'7"

Area: 98 sq. ft

Counted as living area: Yes

Heated: Yes Finished: Yes Enclosed: Yes Contiguous: Yes Permitted: Yes Wet space: No Addition: No Conversion: No

### 6 Floor 1 - Recreation Room

Dimensions: 22'2" x 29'2"

Area: 417 sq. ft

Counted as living area: Yes

Heated: Yes Finished: Yes Enclosed: Yes Contiguous: Yes Permitted: Yes Wet space: No Addition: No Conversion: No

#### Floor 1 - Hall

Dimensions: 8'3" x 5'4"

Area: 68 sq. ft

Counted as living area: Yes

Heated: Yes Finished: Yes Enclosed: Yes Contiguous: Yes Permitted: Yes Wet space: No Addition: No Conversion: No