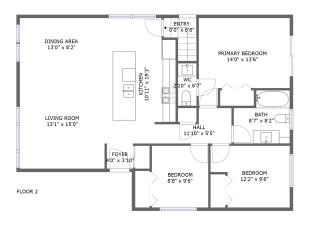

#### **Room dimensions**

Floor 2 Total sqft: 1177 Living area: 1177

| #  |                 | Dimensions     | sqft       | Counted as living area |
|----|-----------------|----------------|------------|------------------------|
| 8  | Primary Bedroom | 14'0" x 13'6"  | 159 sq. ft | Yes                    |
| 9  | Bedroom         | 12'2" x 9'6"   | 102 sq. ft | Yes                    |
| 10 | Kitchen         | 10'11" x 19'3" | 194 sq. ft | Yes                    |
| 11 | Bedroom         | 8'8" x 9'6"    | 83 sq. ft  | Yes                    |
| 12 | Foyer           | 4'0" x 3'10"   | 16 sq. ft  | Yes                    |
| 13 | Dining Area     | 13'0" x 8'2"   | 107 sq. ft | Yes                    |
| 14 | Bath            | 8'7" x 8'2"    | 61 sq. ft  | Yes                    |
| 15 | Hall            | 11'10" x 5'5"  | 48 sq. ft  | Yes                    |
| 16 | wc              | 2'10" x 6'7"   | 19 sq. ft  | Yes                    |
| 17 | Living Room     | 13'1" x 15'0"  | 196 sq. ft | Yes                    |
| 18 | Entry           | 0'0" x 6'8"    | 26 sq. ft  | Yes                    |

### Floor 2 - Primary Bedroom

Dimensions: 14'0" x 13'6"

Area: 159 sq. ft

Counted as living area: Yes

### Floor 2 - Dining Area

Dimensions: 13'0" x 8'2"

**Area:** 107 sq. ft

Counted as living area: Yes

Heated: Yes Finished: Yes Enclosed: Yes Contiguous: Yes Permitted: Yes Wet space: No Addition: No Conversion: No

### Floor 2 - Living Room

Dimensions: 13'1" x 15'0"

Area: 196 sq. ft

Counted as living area: Yes

#### Floor 2 - WC

**Dimensions:** 2'10" x 6'7"

Area: 19 sq. ft

Counted as living area: Yes

Heated: Yes Finished: Yes Enclosed: Yes Contiguous: Yes Permitted: Yes Wet space: Yes Addition: No Conversion: No

### <sup>15</sup> Floor 2 - Hall

**Dimensions:** 11'10" x 5'5"

Area: 48 sq. ft

Counted as living area: Yes

Heated: Yes Finished: Yes Enclosed: Yes Contiguous: Yes Permitted: Yes Wet space: No Addition: No Conversion: No

#### Floor 2 - Bath

Dimensions: 8'7" x 8'2"

Area: 61 sq. ft

Counted as living area: Yes

### Floor 2 - Entry

**Dimensions:** 0'0" x 6'8"

Area: 26 sq. ft

Counted as living area: Yes

### Floor 2 - Foyer

Dimensions: 4'0" x 3'10"

Area: 16 sq. ft

Counted as living area: Yes

Heated: Yes Finished: Yes Enclosed: Yes Contiguous: Yes Permitted: Yes Wet space: No Addition: No Conversion: No