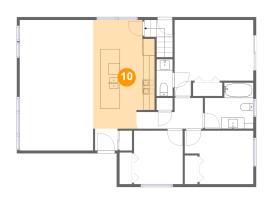

#### Floor 2 - Kitchen

**Dimensions**: 10'11" x 19'3"

Area: 194 sq. ft

Counted as living area: Yes

Heated: Yes Finished: Yes Enclosed: Yes Contiguous: Yes Permitted: Yes Wet space: No Addition: No Conversion: No