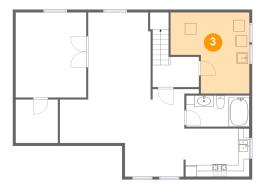

#### **Room dimensions**

Floor 2 Total sqft: 1177 Living area: 1177

| #  |                 | Dimensions     | sqft       | Counted as living area |
|----|-----------------|----------------|------------|------------------------|
| 8  | Primary Bedroom | 14'0" x 13'6"  | 159 sq. ft | Yes                    |
| 9  | Bedroom         | 12'2" x 9'6"   | 102 sq. ft | Yes                    |
| 10 | Kitchen         | 10'11" x 19'3" | 194 sq. ft | Yes                    |
| 11 | Bedroom         | 8'8" x 9'6"    | 83 sq. ft  | Yes                    |
| 12 | Foyer           | 4'0" x 3'10"   | 16 sq. ft  | Yes                    |
| 13 | Dining Area     | 13'0" x 8'2"   | 107 sq. ft | Yes                    |
| 14 | Bath            | 8'7" x 8'2"    | 61 sq. ft  | Yes                    |
| 15 | Hall            | 11'10" x 5'5"  | 48 sq. ft  | Yes                    |
| 16 | wc              | 2'10" x 6'7"   | 19 sq. ft  | Yes                    |
| 17 | Living Room     | 13'1" x 15'0"  | 196 sq. ft | Yes                    |
| 18 | Entry           | 0'0" x 6'8"    | 26 sq. ft  | Yes                    |