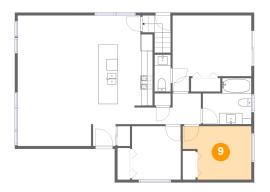

### 9 Floor 2 - Bedroom

**Dimensions:** 12'2" x 9'6"

**Area:** 102 sq. ft

Counted as living area: Yes

Heated: Yes Finished: Yes Enclosed: Yes Contiguous: Yes Permitted: Yes Wet space: No Addition: No Conversion: No