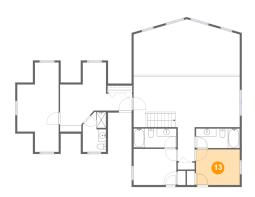

### 13 Floor 2 - Bedroom

**Dimensions:** 11'1" x 9'0"

Area: 100 sq. ft

Counted as living area: Yes

Heated: Yes Finished: Yes Enclosed: Yes Contiguous: Yes Permitted: Yes Wet space: No Addition: No Conversion: No