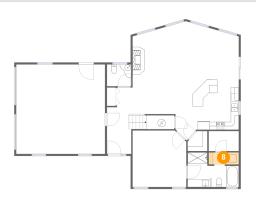

### Floor 1 - Laundry

Dimensions: 7'8" x 3'1"

Area: 23 sq. ft

Counted as living area: Yes