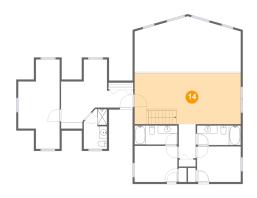

### Floor 2 - Family Room

Dimensions: 26'11" x 12'10"

**Area:** 346 sq. ft

Counted as living area: Yes