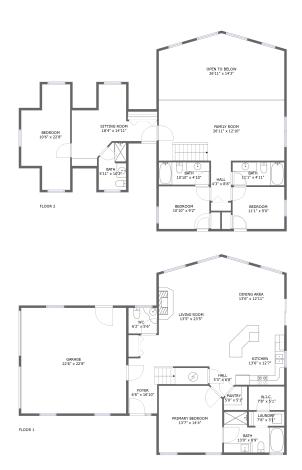

#### **Property summary**

Ploors

2,525
Gross living area sqft

3,488

Total sqft

#### **Room dimensions**

Floor 1 Total sqft: 1844 Living area: 1299

| #  |             | Dimensions     | sqft       | Counted as living area |
|----|-------------|----------------|------------|------------------------|
| 1  | Dining Area | 13'6" x 12'11" | 174 sq. ft | Yes                    |
| 2  | WC          | 6'2" x 5'6"    | 34 sq. ft  | Yes                    |
| 3  | W.I.C.      | 7'8" x 5'1"    | 39 sq. ft  | Yes                    |
| 4  | Bath        | 13'0" x 8'9"   | 87 sq. ft  | Yes                    |
| 5  | Living Room | 13'5" x 23'5"  | 291 sq. ft | Yes                    |
| 6  | Kitchen     | 13'6" x 12'7"  | 159 sq. ft | Yes                    |
| 7  | Hall        | 5'3" x 6'8"    | 28 sq. ft  | Yes                    |
| 8  | Laundry     | 7'8" x 3'1"    | 23 sq. ft  | Yes                    |
| 9  | Pantry      | 5'0" x 5'1"    | 22 sq. ft  | Yes                    |
| 10 | Garage      | 22'6" x 22'8"  | 510 sq. ft | No                     |
| 11 | Foyer       | 6'6" x 16'10"  | 132 sq. ft | Yes                    |

#### **Room dimensions**

Floor 2 Total sqft: 1644 Living area: 1226

| #  |               | Dimensions      | sqft       | Counted as living area |
|----|---------------|-----------------|------------|------------------------|
| 13 | Bedroom       | 11'1" x 9'0"    | 100 sq. ft | Yes                    |
| 14 | Family Room   | 26'11" x 12'10" | 346 sq. ft | Yes                    |
| 15 | Bath          | 10'10" x 4'10"  | 52 sq. ft  | Yes                    |
| 16 | Bath          | 5'11" x 10'2"   | 54 sq. ft  | Yes                    |
| 17 | Open To Below | 26'11" x 14'2"  | 338 sq. ft | No                     |
| 18 | Sitting Room  | 18'4" x 14'11"  | 150 sq. ft | Yes                    |
| 19 | Hall          | 4'3" x 8'8"     | 37 sq. ft  | Yes                    |
| 20 | Bedroom       | 10'6" x 22'8"   | 172 sq. ft | Yes                    |
| 21 | Bedroom       | 10'10" x 9'2"   | 100 sq. ft | Yes                    |
| 22 | Bath          | 11'1" x 4'11"   | 55 sq. ft  | Yes                    |