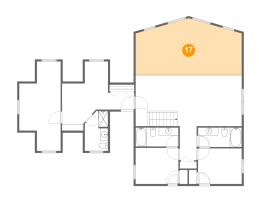

### Floor 2 - Open To Below

Dimensions: 26'11" x 14'2"

Area: 338 sq. ft

Counted as living area: No