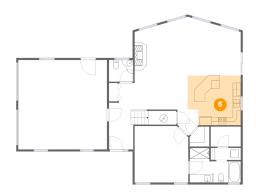

### Floor 1 - Kitchen

Dimensions: 13'6" x 12'7"

**Area:** 159 sq. ft

Counted as living area: Yes

Heated: Yes Finished: Yes Enclosed: Yes Contiguous: Yes Permitted: Yes Wet space: No Addition: No Conversion: No