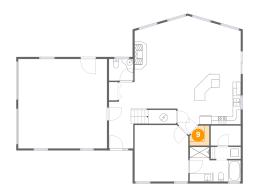

## Floor 1 - Pantry

Dimensions: 5'0" x 5'1" Area: 22 sq. ft

Counted as living area: Yes

Heated: Yes Finished: Yes Enclosed: Yes Contiguous: Yes Permitted: Yes Wet space: No Addition: No Conversion: No