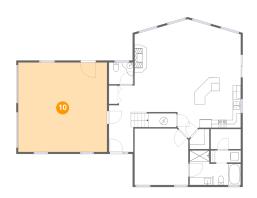

### Floor 1 - Garage

Dimensions: 22'6" x 22'8"

**Area:** 510 sq. ft

Counted as living area: No

Heated: No Finished: No Enclosed: Yes Contiguous: Yes Permitted: Yes Wet space: No Addition: No Conversion: No