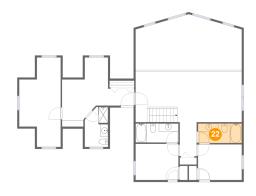

#### **Room dimensions**

Floor 2 Total sqft: 1644 Living area: 1226

| #  |               | Dimensions      | sqft       | Counted as living area |
|----|---------------|-----------------|------------|------------------------|
| 13 | Bedroom       | 11'1" x 9'0"    | 100 sq. ft | Yes                    |
| 14 | Family Room   | 26'11" x 12'10" | 346 sq. ft | Yes                    |
| 15 | Bath          | 10'10" x 4'10"  | 52 sq. ft  | Yes                    |
| 16 | Bath          | 5'11" x 10'2"   | 54 sq. ft  | Yes                    |
| 17 | Open To Below | 26'11" x 14'2"  | 338 sq. ft | No                     |
| 18 | Sitting Room  | 18'4" x 14'11"  | 150 sq. ft | Yes                    |
| 19 | Hall          | 4'3" x 8'8"     | 37 sq. ft  | Yes                    |
| 20 | Bedroom       | 10'6" x 22'8"   | 172 sq. ft | Yes                    |
| 21 | Bedroom       | 10'10" x 9'2"   | 100 sq. ft | Yes                    |
| 22 | Bath          | 11'1" x 4'11"   | 55 sq. ft  | Yes                    |

#### Floor 2 - Bath

Dimensions: 11'1" x 4'11"

Area: 55 sq. ft

Counted as living area: Yes