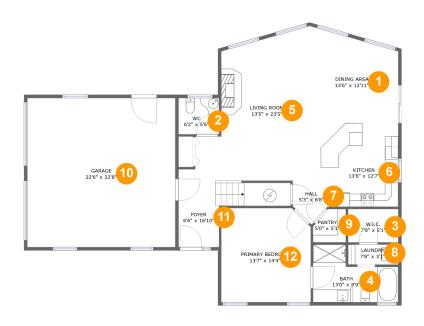

#### **Room dimensions**

Floor 1 Total sqft: 1844 Living area: 1299

| #  |             | Dimensions     | sqft       | Counted as living area |
|----|-------------|----------------|------------|------------------------|
| 1  | Dining Area | 13'6" x 12'11" | 174 sq. ft | Yes                    |
| 2  | WC          | 6'2" x 5'6"    | 34 sq. ft  | Yes                    |
| 3  | W.I.C.      | 7'8" x 5'1"    | 39 sq. ft  | Yes                    |
| 4  | Bath        | 13'0" x 8'9"   | 87 sq. ft  | Yes                    |
| 5  | Living Room | 13'5" x 23'5"  | 291 sq. ft | Yes                    |
| 6  | Kitchen     | 13'6" x 12'7"  | 159 sq. ft | Yes                    |
| 7  | Hall        | 5'3" x 6'8"    | 28 sq. ft  | Yes                    |
| 8  | Laundry     | 7'8" x 3'1"    | 23 sq. ft  | Yes                    |
| 9  | Pantry      | 5'0" x 5'1"    | 22 sq. ft  | Yes                    |
| 10 | Garage      | 22'6" x 22'8"  | 510 sq. ft | No                     |
| 11 | Foyer       | 6'6" x 16'10"  | 132 sq. ft | Yes                    |

| #  |                 | Dimensions    | sqft       | Counted as living area |
|----|-----------------|---------------|------------|------------------------|
| 12 | Primary Bedroom | 13'7" x 14'4" | 191 sq. ft | Yes                    |

## Floor 1 - Dining Area

**Dimensions:** 13'6" x 12'11" **Area:** 174 sq. ft

Counted as living area: Yes

Heated: Yes Finished: Yes Enclosed: Yes Contiguous: Yes Permitted: Yes Wet space: No Addition: No Conversion: No

### Floor 1 - WC

Dimensions: 6'2" x 5'6"

Area: 34 sq. ft

Counted as living area: Yes

**3** Floor 1 - W.I.C.

Dimensions: 7'8" x 5'1"

Area: 39 sq. ft

Counted as living area: Yes

### 4 Floor 1 - Bath

**Dimensions:** 13'0" x 8'9"

Area: 87 sq. ft

Counted as living area: Yes

Heated: Yes Finished: Yes Enclosed: Yes Contiguous: Yes Permitted: Yes Wet space: Yes Addition: No Conversion: No

## 5 Floor 1 - Living Room

Dimensions: 13'5" x 23'5"

Area: 291 sq. ft

Counted as living area: Yes

### Floor 1 - Kitchen

Dimensions: 13'6" x 12'7"

**Area:** 159 sq. ft

Counted as living area: Yes

Heated: Yes Finished: Yes Enclosed: Yes Contiguous: Yes Permitted: Yes Wet space: No Addition: No Conversion: No

#### Floor 1 - Hall

Dimensions: 5'3" x 6'8"

Area: 28 sq. ft

Counted as living area: Yes

Heated: Yes Finished: Yes Enclosed: Yes Contiguous: Yes Permitted: Yes Wet space: No Addition: No Conversion: No

Heated: Yes

### Floor 1 - Laundry

Dimensions: 7'8" x 3'1"

Area: 23 sq. ft

Counted as living area: Yes

## Floor 1 - Pantry

Dimensions: 5'0" x 5'1" Area: 22 sq. ft

Counted as living area: Yes

Heated: Yes Finished: Yes Enclosed: Yes Contiguous: Yes Permitted: Yes Wet space: No Addition: No Conversion: No

### Floor 1 - Garage

Dimensions: 22'6" x 22'8"

**Area:** 510 sq. ft

Counted as living area: No

Heated: No Finished: No Enclosed: Yes Contiguous: Yes Permitted: Yes Wet space: No Addition: No Conversion: No

## Floor 1 - Foyer

Dimensions: 6'6" x 16'10"

Area: 132 sq. ft

Counted as living area: Yes

## 1 - Primary Bedroom

Dimensions: 13'7" x 14'4"

Area: 191 sq. ft

Counted as living area: Yes

Heated: Yes Finished: Yes Enclosed: Yes Contiguous: Yes Permitted: Yes Wet space: No Addition: No Conversion: No