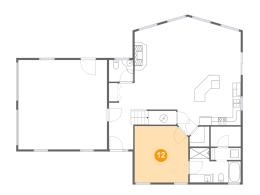

## 1 - Primary Bedroom

Dimensions: 13'7" x 14'4"

Area: 191 sq. ft

Counted as living area: Yes

Heated: Yes Finished: Yes Enclosed: Yes Contiguous: Yes Permitted: Yes Wet space: No Addition: No Conversion: No