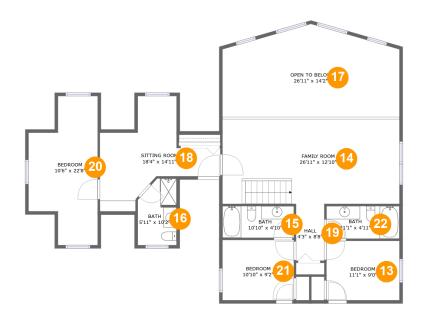

#### **Room dimensions**

Floor 2 Total sqft: 1644 Living area: 1226

| #  |               | Dimensions      | sqft       | Counted as living area |
|----|---------------|-----------------|------------|------------------------|
| 13 | Bedroom       | 11'1" x 9'0"    | 100 sq. ft | Yes                    |
| 14 | Family Room   | 26'11" x 12'10" | 346 sq. ft | Yes                    |
| 15 | Bath          | 10'10" x 4'10"  | 52 sq. ft  | Yes                    |
| 16 | Bath          | 5'11" x 10'2"   | 54 sq. ft  | Yes                    |
| 17 | Open To Below | 26'11" x 14'2"  | 338 sq. ft | No                     |
| 18 | Sitting Room  | 18'4" x 14'11"  | 150 sq. ft | Yes                    |
| 19 | Hall          | 4'3" x 8'8"     | 37 sq. ft  | Yes                    |
| 20 | Bedroom       | 10'6" x 22'8"   | 172 sq. ft | Yes                    |
| 21 | Bedroom       | 10'10" x 9'2"   | 100 sq. ft | Yes                    |
| 22 | Bath          | 11'1" x 4'11"   | 55 sq. ft  | Yes                    |

### 13 Floor 2 - Bedroom

**Dimensions:** 11'1" x 9'0"

Area: 100 sq. ft

Counted as living area: Yes

Heated: Yes Finished: Yes Enclosed: Yes Contiguous: Yes Permitted: Yes Wet space: No Addition: No Conversion: No

### Floor 2 - Family Room

Dimensions: 26'11" x 12'10"

**Area:** 346 sq. ft

Counted as living area: Yes

### Floor 2 - Bath

Dimensions: 10'10" x 4'10"

Area: 52 sq. ft

Counted as living area: Yes

Heated: Yes Finished: Yes Enclosed: Yes Contiguous: Yes Permitted: Yes Wet space: Yes Addition: No Conversion: No

### 6 Floor 2 - Bath

Dimensions: 5'11" x 10'2"

Area: 54 sq. ft

Counted as living area: Yes

Heated: Yes Finished: Yes Enclosed: Yes Contiguous: Yes Permitted: Yes Wet space: Yes Addition: No Conversion: No

### Floor 2 - Open To Below

Dimensions: 26'11" x 14'2"

Area: 338 sq. ft

Counted as living area: No

## 18 Floor 2 - Sitting Room

Dimensions: 18'4" x 14'11"

Area: 150 sq. ft

Counted as living area: Yes

Heated: Yes Finished: Yes Enclosed: Yes Contiguous: Yes Permitted: Yes Wet space: No Addition: No Conversion: No

#### Floor 2 - Hall

Dimensions: 4'3" x 8'8"

Area: 37 sq. ft

Counted as living area: Yes

Heated: Yes Finished: Yes Enclosed: Yes Contiguous: Yes Permitted: Yes Wet space: No Addition: No Conversion: No

#### 2 Floor 2 - Bedroom

Dimensions: 10'6" x 22'8"

Area: 172 sq. ft

Counted as living area: Yes

#### Floor 2 - Bedroom

**Dimensions:** 10'10" x 9'2"

**Area:** 100 sq. ft

Counted as living area: Yes

Heated: Yes Finished: Yes Enclosed: Yes Contiguous: Yes Permitted: Yes Wet space: No Addition: No Conversion: No

#### Floor 2 - Bath

Dimensions: 11'1" x 4'11"

Area: 55 sq. ft

Counted as living area: Yes