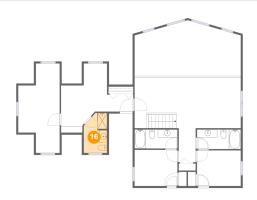

### 6 Floor 2 - Bath

Dimensions: 5'11" x 10'2"

Area: 54 sq. ft

Counted as living area: Yes

Heated: Yes Finished: Yes Enclosed: Yes Contiguous: Yes Permitted: Yes Wet space: Yes Addition: No Conversion: No