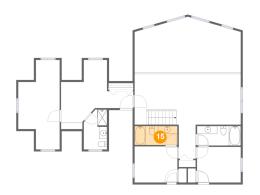

## 18 Floor 2 - Sitting Room

Dimensions: 18'4" x 14'11"

Area: 150 sq. ft

Counted as living area: Yes

Heated: Yes Finished: Yes Enclosed: Yes Contiguous: Yes Permitted: Yes Wet space: No Addition: No Conversion: No