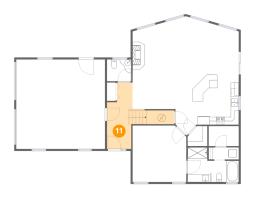

## Floor 1 - Foyer

Dimensions: 6'6" x 16'10"

Area: 132 sq. ft

Counted as living area: Yes