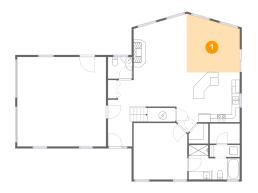

## Floor 1 - Dining Area

**Dimensions:** 13'6" x 12'11" **Area:** 174 sq. ft

Counted as living area: Yes

Heated: Yes Finished: Yes Enclosed: Yes Contiguous: Yes Permitted: Yes Wet space: No Addition: No Conversion: No