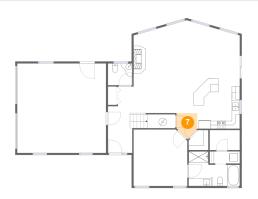

#### Floor 1 - Hall

Dimensions: 5'3" x 6'8"

Area: 28 sq. ft

Counted as living area: Yes

Heated: Yes Finished: Yes Enclosed: Yes Contiguous: Yes Permitted: Yes Wet space: No Addition: No Conversion: No

Heated: Yes