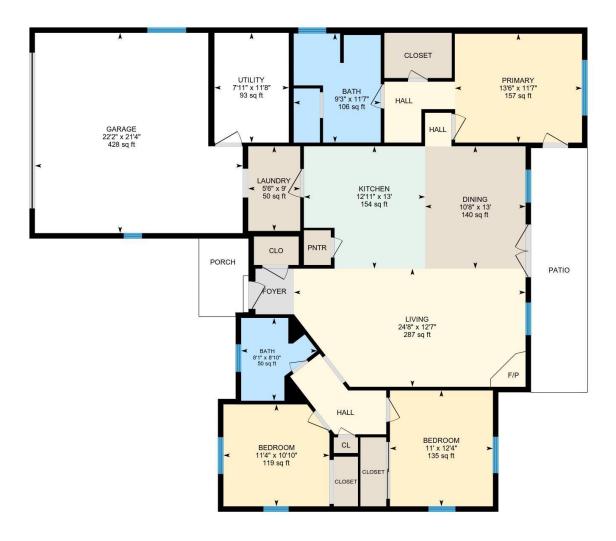

#### **Room Measurements**

Only major rooms are listed. Some listed rooms may be excluded from total interior floor area (e.g. garage). Room dimensions are largest length and width; parts of room may be smaller. Room area is not always equal to product of length and width.

### MAIN FLOOR

Bath: 11'7" x 9'3" (11.6' x 9.3') | 106 sq ft Bath: 8'10" x 8'1" (8.8' x 8.1') | 50 sq ft

Bedroom: 10'10" x 11'4" (10.9' x 11.3') | 119 sq ft Bedroom: 12'4" x 11' (12.3' x 11') | 135 sq ft Dining: 13' x 10'8" (13' x 10.7') | 140 sq ft Garage: 21'4" x 22'2" (21.3' x 22.1') | 428 sq ft

Kitchen: 13' x 12'11" (13' x 12.9') | 154 sq ft

Laundry: 9' x 5'6" (9' x 5.5') | 50 sq ft

Living: 12'7" x 24'8" (12.6' x 24.7') | 287 sq ft Primary: 11'7" x 13'6" (11.6' x 13.5') | 157 sq ft Utility: 11'8" x 7'11" (11.7' x 7.9') | 93 sq ft

#### Floor Area Information

Floor areas include footprint area of interior walls. All displayed floor areas are rounded to two decimal places. Total area is computed before rounding and may not equal to sum of displayed floor areas.

## MAIN FLOOR

Interior Area: 1491.89 sq ft
Excluded Area: 520.31 sq ft
Perimeter Wall Length: 188 ft
Perimeter Wall Thickness: 7.0 in
Exterior Area: 1601.73 sq ft

Exterior Area: 1601.72 sq ft Total Above Grade Floor Area

Main Building Exterior: 1601.72 sq ft