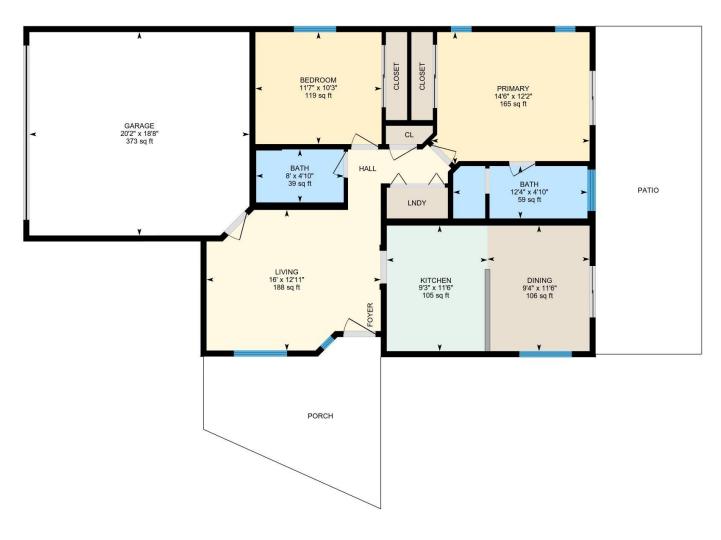

### **Room Measurements**

Only major rooms are listed. Some listed rooms may be excluded from total interior floor area (e.g. garage). Room dimensions are largest length and width; parts of room may be smaller. Room area is not always equal to product of length and width.

## MAIN FLOOR

Bath: 4'10" x 12'4" (4.8' x 12.3') | 59 sq ft

Bath: 4'10" x 8' (4.9' x 8') | 39 sq ft

Bedroom: 10'3" x 11'7" (10.3' x 11.6') | 119 sq ft Dining: 11'6" x 9'4" (11.5' x 9.4') | 106 sq ft Garage: 18'8" x 20'2" (18.7' x 20.2') | 373 sq ft Kitchen: 11'6" x 9'3" (11.5' x 9.2') | 105 sq ft Living: 12'11" x 16' (12.9' x 16') | 188 sq ft Primary: 12'2" x 14'6" (12.1' x 14.5') | 165 sq ft

## MAIN FLOOR

Interior Area: 933.96 sq ft
Excluded Area: 372.75 sq ft
Perimeter Wall Length: 132 ft
Perimeter Wall Thickness: 6.6 in
Exterior Area: 1006.53 sq ft

Exterior Area: 1006.52 sq ft Total Above Grade Floor Area

Main Building Exterior: 1006.52 sq ft