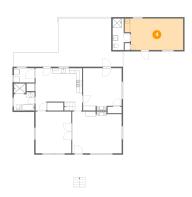

### Floor 1 - Recreation Room

Dimensions: 21'5" x 11'6"

**Area**: 232 sq. ft

Counted as living area: Yes

Heated: Yes Finished: Yes Enclosed: Yes Contiguous: Yes Permitted: Yes Wet space: No Addition: No Conversion: No