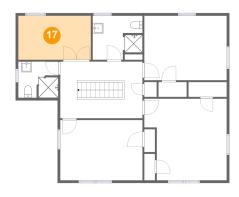

### Floor 2 - Bedroom

Dimensions: 13'9" x 8'4"

Area: 115 sq. ft

Counted as living area: Yes