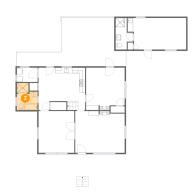

### 2 Floor 1 - Bath

**Dimensions:** 7'7" x 9'11"

Area: 64 sq. ft

Counted as living area: Yes