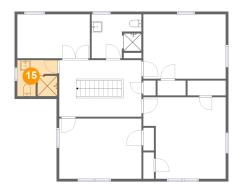

## 5 Floor 2 - Bath

**Dimensions:** 7'7" x 6'10"

Area: 50 sq. ft

Counted as living area: Yes

Heated: Yes Finished: Yes Enclosed: Yes Contiguous: Yes Permitted: Yes Wet space: Yes Addition: No Conversion: No