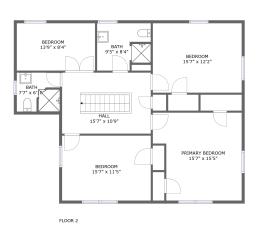

### **Room dimensions**

Floor 2 Total sqft: 1176 Living area: 1176

| #  |         | Dimensions    | sqft       | Counted as living area |
|----|---------|---------------|------------|------------------------|
| 12 | Bedroom | 15'7" x 15'5" | 218 sq. ft | Yes                    |
| 13 | Bath    | 9'5" x 8'4"   | 72 sq. ft  | Yes                    |
| 14 | Bedroom | 15'7" x 11'5" | 178 sq. ft | Yes                    |
| 15 | Bath    | 7'7" x 6'10"  | 50 sq. ft  | Yes                    |
| 16 | Hall    | 15'7" x 10'9" | 167 sq. ft | Yes                    |
| 17 | Bedroom | 13'9" x 8'4"  | 115 sq. ft | Yes                    |
| 18 | Bedroom | 15'7" x 12'2" | 191 sq. ft | Yes                    |