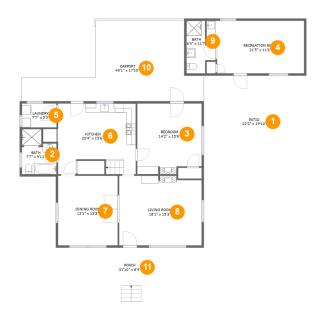

### 1 - Outdoor

Dimensions: 22'2" x 19'10"

**Area:** 441 sq. ft

Counted as living area: No

Heated: No Finished: Yes Enclosed: No Contiguous: Yes Permitted: Yes Wet space: No Addition: No Conversion: No

### 2 Floor 1 - Bath

**Dimensions:** 7'7" x 9'11"

Area: 64 sq. ft

Counted as living area: Yes

### 3 Floor 1 - Bedroom

Dimensions: 14'2" x 15'6"

Area: 209 sq. ft

Counted as living area: Yes

Heated: Yes Finished: Yes Enclosed: Yes Contiguous: Yes Permitted: Yes Wet space: No Addition: No Conversion: No

### Floor 1 - Recreation Room

Dimensions: 21'5" x 11'6"

**Area**: 232 sq. ft

Counted as living area: Yes

Heated: Yes Finished: Yes Enclosed: Yes Contiguous: Yes Permitted: Yes Wet space: No Addition: No Conversion: No

## Floor 1 - Utility

Dimensions: 7'7" x 5'3"

Area: 40 sq. ft

Counted as living area: Yes

### 6 Floor 1 - Kitchen

**Dimensions:** 20'4" x 15'6"

Area: 253 sq. ft

Counted as living area: Yes

Heated: Yes Finished: Yes Enclosed: Yes Contiguous: Yes Permitted: Yes Wet space: No Addition: No Conversion: No

## Floor 1 - Dining Room

**Dimensions**: 13'1" x 15'3"

Area: 200 sq. ft

Counted as living area: Yes

Heated: Yes Finished: Yes Enclosed: Yes Contiguous: Yes Permitted: Yes Wet space: No Addition: No Conversion: No

## Floor 1 - Living Room

Dimensions: 18'1" x 15'3"

Area: 271 sq. ft

Counted as living area: Yes

### Floor 1 - Bath

**Dimensions:** 6'4" x 11'7"

Area: 55 sq. ft

Counted as living area: Yes

Heated: Yes Finished: Yes Enclosed: Yes Contiguous: Yes Permitted: Yes Wet space: Yes Addition: No Conversion: No

## Floor 1 - Carport

Dimensions: 40'1" x 17'10"

**Area:** 456 sq. ft

Counted as living area: No

Heated: No Finished: Yes Enclosed: No Contiguous: Yes Permitted: Yes Wet space: No Addition: No Conversion: No

### Floor 1 - Outdoor

Dimensions: 31'10" x 8'4"

Area: 280 sq. ft

Counted as living area: No