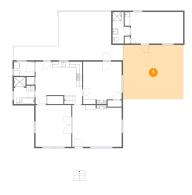

### 1 - Outdoor

Dimensions: 22'2" x 19'10"

**Area:** 441 sq. ft

Counted as living area: No

Heated: No Finished: Yes Enclosed: No Contiguous: Yes Permitted: Yes Wet space: No Addition: No Conversion: No