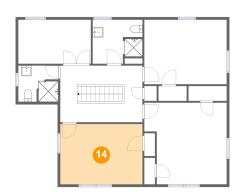

### 4 Floor 2 - Bedroom

**Dimensions:** 15'7" x 11'5"

Area: 178 sq. ft

Counted as living area: Yes