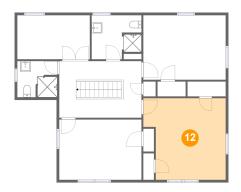

## Ploor 2 - Bedroom

**Dimensions:** 15'7" x 15'5"

Area: 218 sq. ft

Counted as living area: Yes

Heated: Yes Finished: Yes Enclosed: Yes Contiguous: Yes Permitted: Yes Wet space: No Addition: No Conversion: No