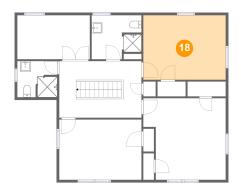

### 18

### Floor 2 - Bedroom

Dimensions: 15'7" x 12'2"

Area: 191 sq. ft

Counted as living area: Yes