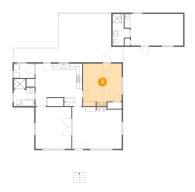

### 3 Floor 1 - Bedroom

Dimensions: 14'2" x 15'6"

Area: 209 sq. ft

Counted as living area: Yes

Heated: Yes Finished: Yes Enclosed: Yes Contiguous: Yes Permitted: Yes Wet space: No Addition: No Conversion: No