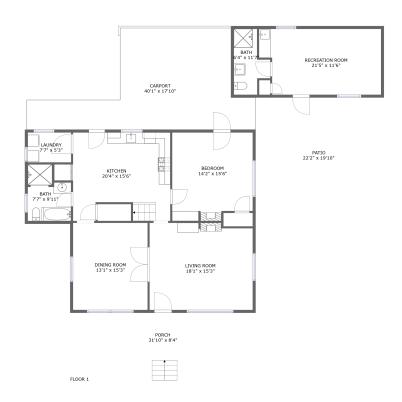

### **Room dimensions**

Floor 1 Total sqft: 2690 Living area: 1496

| #  |                 | Dimensions     | sqft       | Counted as living area |
|----|-----------------|----------------|------------|------------------------|
| 1  | Outdoor         | 22'2" x 19'10" | 441 sq. ft | No                     |
| 2  | Bath            | 7'7" x 9'11"   | 64 sq. ft  | Yes                    |
| 3  | Bedroom         | 14'2" x 15'6"  | 209 sq. ft | Yes                    |
| 4  | Recreation Room | 21'5" x 11'6"  | 232 sq. ft | Yes                    |
| 5  | Utility         | 7'7" x 5'3"    | 40 sq. ft  | Yes                    |
| 6  | Kitchen         | 20'4" x 15'6"  | 253 sq. ft | Yes                    |
| 7  | Dining Room     | 13'1" x 15'3"  | 200 sq. ft | Yes                    |
| 8  | Living Room     | 18'1" x 15'3"  | 271 sq. ft | Yes                    |
| 9  | Bath            | 6'4" x 11'7"   | 55 sq. ft  | Yes                    |
| 10 | Carport         | 40'1" x 17'10" | 456 sq. ft | No                     |
| 11 | Outdoor         | 31'10" x 8'4"  | 280 sq. ft | No                     |