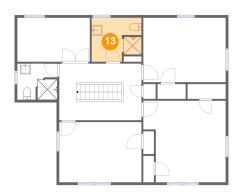

### Floor 2 - Bath

Dimensions: 9'5" x 8'4"

Area: 72 sq. ft

Counted as living area: Yes

Heated: Yes Finished: Yes Enclosed: Yes Contiguous: Yes Permitted: Yes Wet space: Yes Addition: No Conversion: No