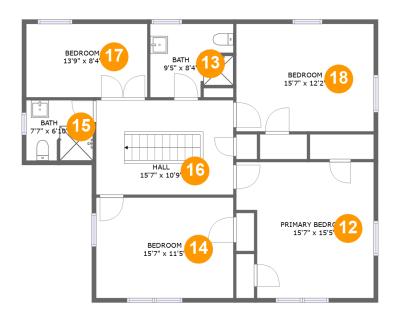

## Ploor 2 - Bedroom

**Dimensions:** 15'7" x 15'5"

Area: 218 sq. ft

Counted as living area: Yes

Heated: Yes Finished: Yes Enclosed: Yes Contiguous: Yes Permitted: Yes Wet space: No Addition: No Conversion: No

### Floor 2 - Bath

Dimensions: 9'5" x 8'4"

Area: 72 sq. ft

Counted as living area: Yes

Heated: Yes Finished: Yes Enclosed: Yes Contiguous: Yes Permitted: Yes Wet space: Yes Addition: No Conversion: No

### 4 Floor 2 - Bedroom

**Dimensions:** 15'7" x 11'5"

Area: 178 sq. ft

Counted as living area: Yes

## 5 Floor 2 - Bath

**Dimensions:** 7'7" x 6'10"

Area: 50 sq. ft

Counted as living area: Yes

Heated: Yes Finished: Yes Enclosed: Yes Contiguous: Yes Permitted: Yes Wet space: Yes Addition: No Conversion: No

### Floor 2 - Hall

**Dimensions**: 15'7" x 10'9"

Area: 167 sq. ft

Counted as living area: Yes

Heated: Yes Finished: Yes Enclosed: Yes Contiguous: Yes Permitted: Yes Wet space: No Addition: No Conversion: No

### Floor 2 - Bedroom

Dimensions: 13'9" x 8'4"

Area: 115 sq. ft

Counted as living area: Yes

### 18

### Floor 2 - Bedroom

Dimensions: 15'7" x 12'2"

Area: 191 sq. ft

Counted as living area: Yes