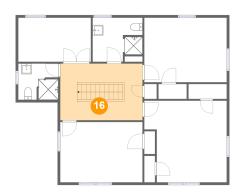

### Floor 2 - Hall

**Dimensions**: 15'7" x 10'9"

Area: 167 sq. ft

Counted as living area: Yes

Heated: Yes Finished: Yes Enclosed: Yes Contiguous: Yes Permitted: Yes Wet space: No Addition: No Conversion: No