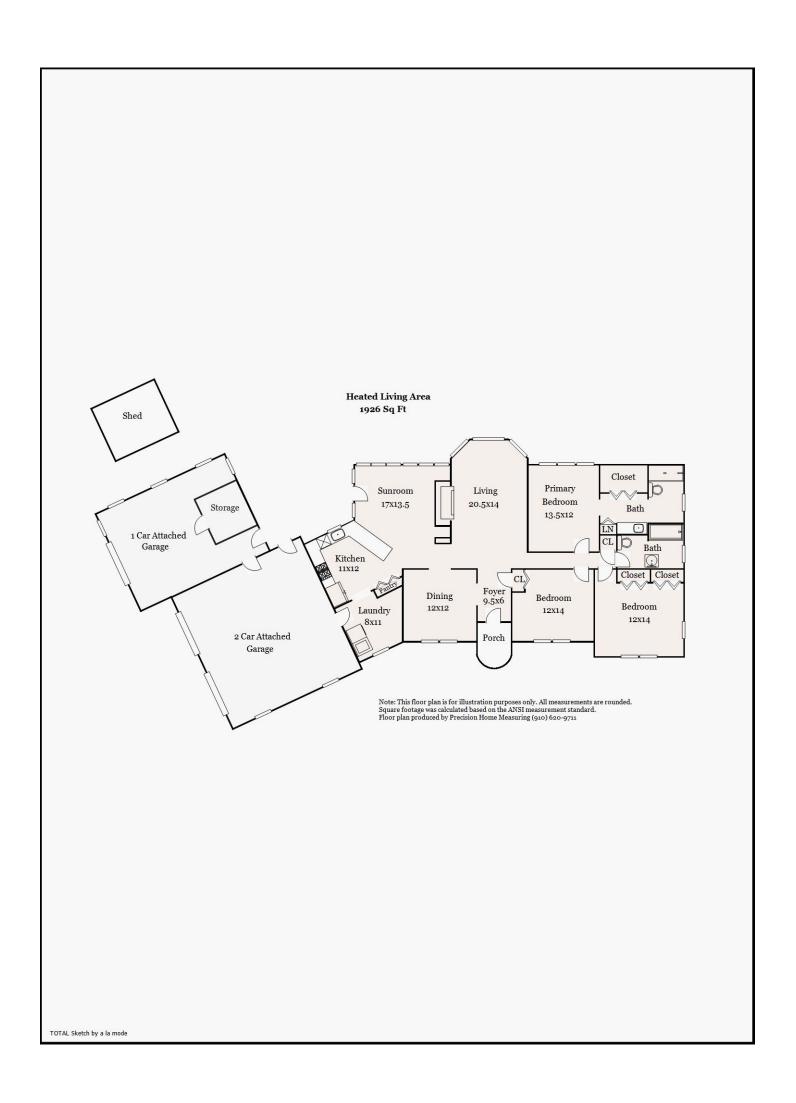

## **Building Sketch (Page - 1)**

| Client           | Tom Reick - Reily Jones Media |                  |          |                     |
|------------------|-------------------------------|------------------|----------|---------------------|
| Property Address | 26 Sunfield Dr                |                  |          |                     |
| City             | Carolina Shores               | County Brunswick | State NC | Zip Code 28467-2321 |
| Client           | Tom Reick - Reily Jones Media |                  |          |                     |

## **Building Sketch (Page - 2)**

| Client           | Tom Reick - Reily Jones Media |                  |          |                     |
|------------------|-------------------------------|------------------|----------|---------------------|
| Property Address | 26 Sunfield Dr                |                  |          |                     |
| City             | Carolina Shores               | County Brunswick | State NC | Zip Code 28467-2321 |
| Client           | Tom Reick - Reily Jones Media |                  |          |                     |

TOTAL Sketch by a la mode Area Calculations Summary  $0.5 \times 9.3 \times 3.6 = 16.5$   $15.5 \times 2.6 = 40.3$   $29.8 \times 3.4 = 101.3$   $0.5 \times 1.6 \times 3.4 = 2.7$   $22 \times 3.4 = 74.8$   $0.5 \times 6.3 \times 13.4 = 42.3$   $59.4 \times 13.4 = 795.8$ First Floor 1926 Sq ft  $0.5 \times 4.2 \times 8.7 = 18.3$   $57 \times 4.2 = 239.4$ = 239.4 = 0 = 547.2 = 14.6 = 5.3 = 5.3 0.5 × 0 × 9.6 57 × 9.6 13.3 × 1.1  $0.5 \times 3.3 \times 3.3 = 0.5 \times 3.3 \times 3.3 \times 3.3 = 0.5 \times 3.3 \times 3.3 \times 3.3 = 0.5 \times 3.3 \times 3.3 \times 3.3 \times 3.3 = 0.5 \times 3.3 \times 3.3$ 6.8 × 3.3 = 22.1 Total Living Area (Rounded): 1926 Sq ft Non-living Area 120 Sq ft 10 × 12 Shed = 120 0.5 × 9.5 × 3.7 = 17.4 68.5 Sq ft Storage  $0.5 \times 9.5 \times 3.7 = 17.4$   $3.5 \times 7.8 = 27.8$   $0.5 \times 3.5 \times 1.7 = 2.9$   $0.5 \times 3.5 \times 1.7 = 2.9$   $0.5 \times 9.5 \times 3.7 = 17.4$ 18.5 × 24.6 24.6 × 25.2 = 455.1 = 619.9 3 Car Attached 1075 Sq ft