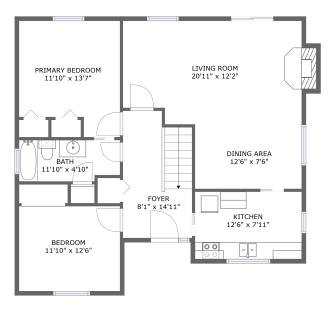

## **Room dimensions**

Floor 2

Total:1012sqft Excluded: 10sqft

| #  |                 | Max Dimensions | sqft       | Included |
|----|-----------------|----------------|------------|----------|
| 8  | Bedroom         | 11'10" x 12'6" | 132 sq. ft | Yes      |
| 9  | Primary Bedroom | 11'10" x 13'7" | 143 sq. ft | Yes      |
| 10 | Foyer           | 8'1" x 14'11"  | 114 sq. ft | Yes      |
| 11 | Bath            | 11'10" x 4'10" | 55 sq. ft  | Yes      |
| 12 | Kitchen         | 12'6" x 7'11"  | 98 sq. ft  | Yes      |
| 13 | Living Room     | 20'11" x 12'2" | 253 sq. ft | Yes      |
| 14 | Dining Area     | 12'6" x 7'6"   | 94 sq. ft  | Yes      |

# Floor 2 - Bedroom

Max Dimensions: 11'10" x 12'6" Calculated Area: 132 sq. ft Included: Yes Heated: Yes Finished: Yes Enclosed: Yes Contiguous: Yes Permitted: Yes Wet space: No Addition: No Conversion: No

### Floor 2 - Primary Bedroom

Max Dimensions: 11'10" x 13'7" Calculated Area: 143 sq. ft Included: Yes Heated: Yes Finished: Yes Enclosed: Yes Contiguous: Yes Permitted: Yes Wet space: No Addition: No Conversion: No

### 😳 Floor 2 - Foyer

Max Dimensions: 8'1" x 14'11" Calculated Area: 114 sq. ft Included: Yes Heated: Yes Finished: Yes Enclosed: Yes Contiguous: Yes Permitted: Yes Wet space: No Addition: No Conversion: No

## 1 Floor 2 - Bath

Max Dimensions: 11'10" x 4'10" Calculated Area: 55 sq. ft Included: Yes Heated: Yes Finished: Yes Enclosed: Yes Contiguous: Yes Permitted: Yes Wet space: Yes Addition: No Conversion: No

Max Dimensions: 12'6" x 7'11" Calculated Area: 98 sq. ft Included: Yes Heated: Yes Finished: Yes Enclosed: Yes Contiguous: Yes Permitted: Yes Wet space: No Addition: No Conversion: No

### Floor 2 - Living Room

Max Dimensions: 20'11" x 12'2" Calculated Area: 253 sq. ft Included: Yes Heated: Yes Finished: Yes Enclosed: Yes Contiguous: Yes Permitted: Yes Wet space: No Addition: No Conversion: No

## 🤨 Floor 2 - Dining Area

Max Dimensions: 12'6" x 7'6" Calculated Area: 94 sq. ft Included: Yes Heated: Yes Finished: Yes Enclosed: Yes Contiguous: Yes Permitted: Yes Wet space: No Addition: No Conversion: No