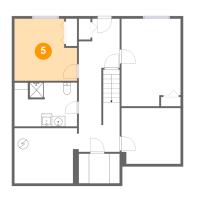

# 5 Floor 1 - Bedroom

Max Dimensions: 12'0" x 11'11" Calculated Area: 130 sq. ft Included: Yes Heated: Yes Finished: Yes Enclosed: Yes Contiguous: Yes Permitted: Yes Wet space: No Addition: No Conversion: No