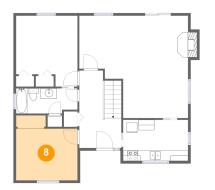

# Floor 2 - Bedroom

Max Dimensions: 11'10" x 12'6" Calculated Area: 132 sq. ft Included: Yes Heated: Yes Finished: Yes Enclosed: Yes Contiguous: Yes Permitted: Yes Wet space: No Addition: No Conversion: No