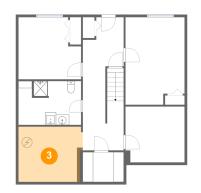

# 5 Floor 1 - Bedroom

Max Dimensions: 12'0" x 11'11" Calculated Area: 130 sq. ft Included: Yes Heated: Yes Finished: Yes Enclosed: Yes Contiguous: Yes Permitted: Yes Wet space: No Addition: No Conversion: No