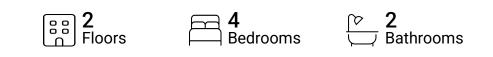

FLOOR 1



### Total Area: 1715 sq. ft

Below Ground: 703 sq. ft, Floor 2: 1012 sq. ft Excluded: Storage 55 sq. ft, Room 133 sq. ft, Room Electrical 139 sq. ft, Fireplace 10 sq. ft

### **Property summary**





## **Room dimensions**

Floor 1 Below ground Total:703sqft Excluded: 327sqft # **Max Dimensions** sqft Included 1 Hall 7'10" x 25'7" 185 sq. ft Yes 2 12'0" x 8'5" 99 sq. ft Bath Yes 3 **Electrical Room** 12'4" x 10'7" 127 sq. ft No 4 Bedroom 11'4" x 16'10" 182 sq. ft Yes 5 Bedroom 12'0" x 11'11" 130 sq. ft Yes 7'10" x 5'9" 6 Storage 46 sq. ft No 7 11'4" x 10'9" 122 sq. ft Room No



## **Room dimensions**

Floor 2

Total:1012sqft Excluded: 10sqft

| #  |                 | Max Dimensions | sqft       | Included |
|----|-----------------|----------------|------------|----------|
| 8  | Bedroom         | 11'10" x 12'6" | 132 sq. ft | Yes      |
| 9  | Primary Bedroom | 11'10" x 13'7" | 143 sq. ft | Yes      |
| 10 | Foyer           | 8'1" x 14'11"  | 114 sq. ft | Yes      |
| 11 | Bath