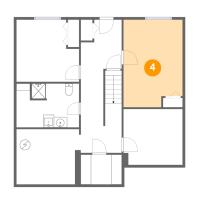

Max Dimensions: 11'4" x 16'10" Calculated Area: 182 sq. ft Included: Yes Heated: Yes Finished: Yes Enclosed: Yes Contiguous: Yes Permitted: Yes Wet space: No Addition: No Conversion: No