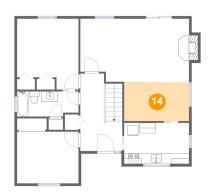

## 🤨 Floor 2 - Dining Area

Max Dimensions: 12'6" x 7'6" Calculated Area: 94 sq. ft Included: Yes Heated: Yes Finished: Yes Enclosed: Yes Contiguous: Yes Permitted: Yes Wet space: No Addition: No Conversion: No