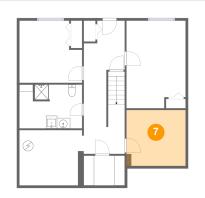

#### Floor 1 - Room

Max Dimensions: 11'4" x 10'9" Calculated Area: 122 sq. ft Included: No Heated: Yes Finished: No Enclosed: Yes Contiguous: Yes Permitted: Yes Wet space: No Addition: No Conversion: No