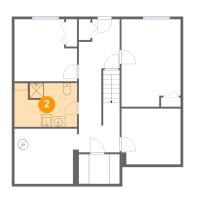

#### 2 Floor 1 - Bath

Max Dimensions: 12'0" x 8'5" Calculated Area: 99 sq. ft Included: Yes

Heated: Yes Finished: Yes Enclosed: Yes Contiguous: Yes Permitted: Yes Wet space: Yes Addition: No Conversion: No