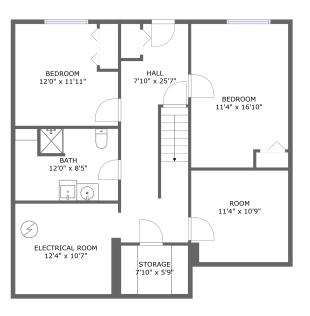

## **Room dimensions**

Floor 1 Below ground Total:703sqft Excluded: 327sqft # **Max Dimensions** sqft Included 1 Hall 7'10" x 25'7" 185 sq. ft Yes 2 12'0" x 8'5" 99 sq. ft Bath Yes 3 **Electrical Room** 12'4" x 10'7" 127 sq. ft No 4 Bedroom 11'4" x 16'10" 182 sq. ft Yes 5 Bedroom 12'0" x 11'11" 130 sq. ft Yes 7'10" x 5'9" 6 Storage 46 sq. ft No 7 11'4" x 10'9" 122 sq. ft Room No

## Floor 1 - Hall

Max Dimensions: 7'10" x 25'7" Calculated Area: 185 sq. ft Included: Yes

Heated: Yes Finished: Yes Enclosed: Yes **Contiguous:** Yes Permitted: Yes Wet space: No Addition: No Conversion: No

#### 2 Floor 1 - Bath

Max Dimensions: 12'0" x 8'5" Calculated Area: 99 sq. ft Included: Yes

Heated: Yes Finished: Yes Enclosed: Yes Contiguous: Yes Permitted: Yes Wet space: Yes Addition: No Conversion: No

## 5 Floor 1 - Electrical Room

Max Dimensions: 12'4" x 10'7" Calculated Area: 127 sq. ft Included: No Heated: No Finished: No Enclosed: Yes Contiguous: Yes Permitted: Yes Wet space: No Addition: No Conversion: No

Max Dimensions: 11'4" x 16'10" Calculated Area: 182 sq. ft Included: Yes Heated: Yes Finished: Yes Enclosed: Yes Contiguous: Yes Permitted: Yes Wet space: No Addition: No Conversion: No

# 5 Floor 1 - Bedroom

Max Dimensions: 12'0" x 11'11" Calculated Area: 130 sq. ft Included: Yes Heated: Yes Finished: Yes Enclosed: Yes Contiguous: Yes Permitted: Yes Wet space: No Addition: No Conversion: No

Max Dimensions: 7'10" x 5'9" Calculated Area: 46 sq. ft Included: No Heated: No Finished: No Enclosed: No Contiguous: Yes Permitted: Yes Wet space: No Addition: No Conversion: No

#### Floor 1 - Room

Max Dimensions: 11'4" x 10'9" Calculated Area: 122 sq. ft Included: No Heated: Yes Finished: No Enclosed: Yes Contiguous: Yes Permitted: Yes Wet space: No Addition: No Conversion: No