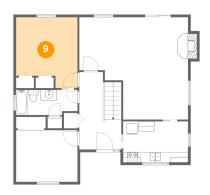

### Floor 2 - Primary Bedroom

Max Dimensions: 11'10" x 13'7" Calculated Area: 143 sq. ft Included: Yes Heated: Yes Finished: Yes Enclosed: Yes Contiguous: Yes Permitted: Yes Wet space: No Addition: No Conversion: No