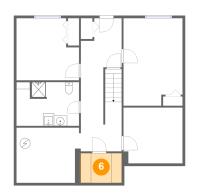

#### Floor 1 - Room

Max Dimensions: 11'4" x 10'9" Calculated Area: 122 sq. ft Included: No Heated: Yes Finished: No Enclosed: Yes Contiguous: Yes Permitted: Yes Wet space: No Addition: No Conversion: No