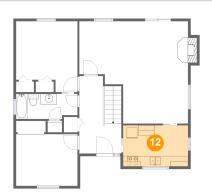

Max Dimensions: 12'6" x 7'11" Calculated Area: 98 sq. ft Included: Yes Heated: Yes Finished: Yes Enclosed: Yes Contiguous: Yes Permitted: Yes Wet space: No Addition: No Conversion: No