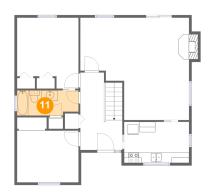

## 1 Floor 2 - Bath

Max Dimensions: 11'10" x 4'10" Calculated Area: 55 sq. ft Included: Yes Heated: Yes Finished: Yes Enclosed: Yes Contiguous: Yes Permitted: Yes Wet space: Yes Addition: No Conversion: No