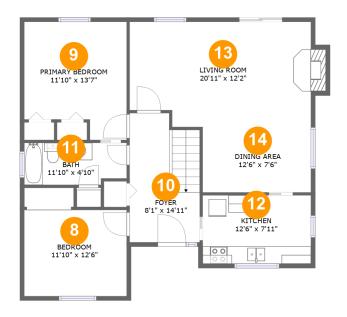

## **Room dimensions**

Floor 2

Total:1012sqft Excluded: 10sqft

| #  |                 | Max Dimensions | sqft       | Included |
|----|-----------------|----------------|------------|----------|
| 8  | Bedroom         | 11'10" x 12'6" | 132 sq. ft | Yes      |
| 9  | Primary Bedroom | 11'10" x 13'7" | 143 sq. ft | Yes      |
| 10 | Foyer           | 8'1" x 14'11"  | 114 sq. ft | Yes      |
| 11 | Bath            | 11'10" x 4'10" | 55 sq. ft  | Yes      |
| 12 | Kitchen         | 12'6" x 7'11"  | 98 sq. ft  | Yes      |
| 13 | Living Room     | 20'11" x 12'2" | 253 sq. ft | Yes      |
| 14 | Dining Area     | 12'6" x 7'6"   | 94 sq. ft  | Yes      |