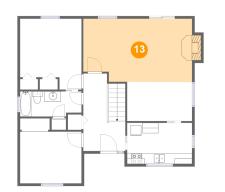

### Floor 2 - Living Room

Max Dimensions: 20'11" x 12'2" Calculated Area: 253 sq. ft Included: Yes Heated: Yes Finished: Yes Enclosed: Yes Contiguous: Yes Permitted: Yes Wet space: No Addition: No Conversion: No