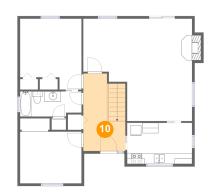

### 😳 Floor 2 - Foyer

Max Dimensions: 8'1" x 14'11" Calculated Area: 114 sq. ft Included: Yes Heated: Yes Finished: Yes Enclosed: Yes Contiguous: Yes Permitted: Yes Wet space: No Addition: No Conversion: No