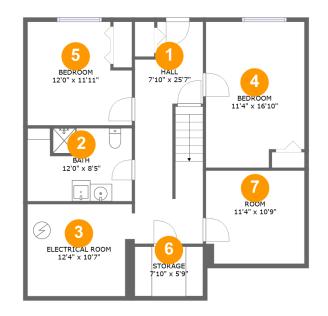

## **Room dimensions**

Floor 1 Below ground Total:703sqft Excluded: 327sqft # **Max Dimensions** sqft Included 1 Hall 7'10" x 25'7" 185 sq. ft Yes 2 12'0" x 8'5" 99 sq. ft Bath Yes 3 **Electrical Room** 12'4" x 10'7" 127 sq. ft No 4 Bedroom 11'4" x 16'10" 182 sq. ft Yes 5 Bedroom 12'0" x 11'11" 130 sq. ft Yes 7'10" x 5'9" 6 Storage 46 sq. ft No 7 11'4" x 10'9" 122 sq. ft Room No