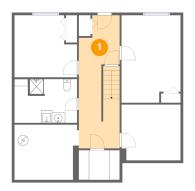

## Floor 1 - Hall

Max Dimensions: 7'10" x 25'7" Calculated Area: 185 sq. ft Included: Yes

Heated: Yes Finished: Yes Enclosed: Yes **Contiguous:** Yes Permitted: Yes Wet space: No Addition: No Conversion: No