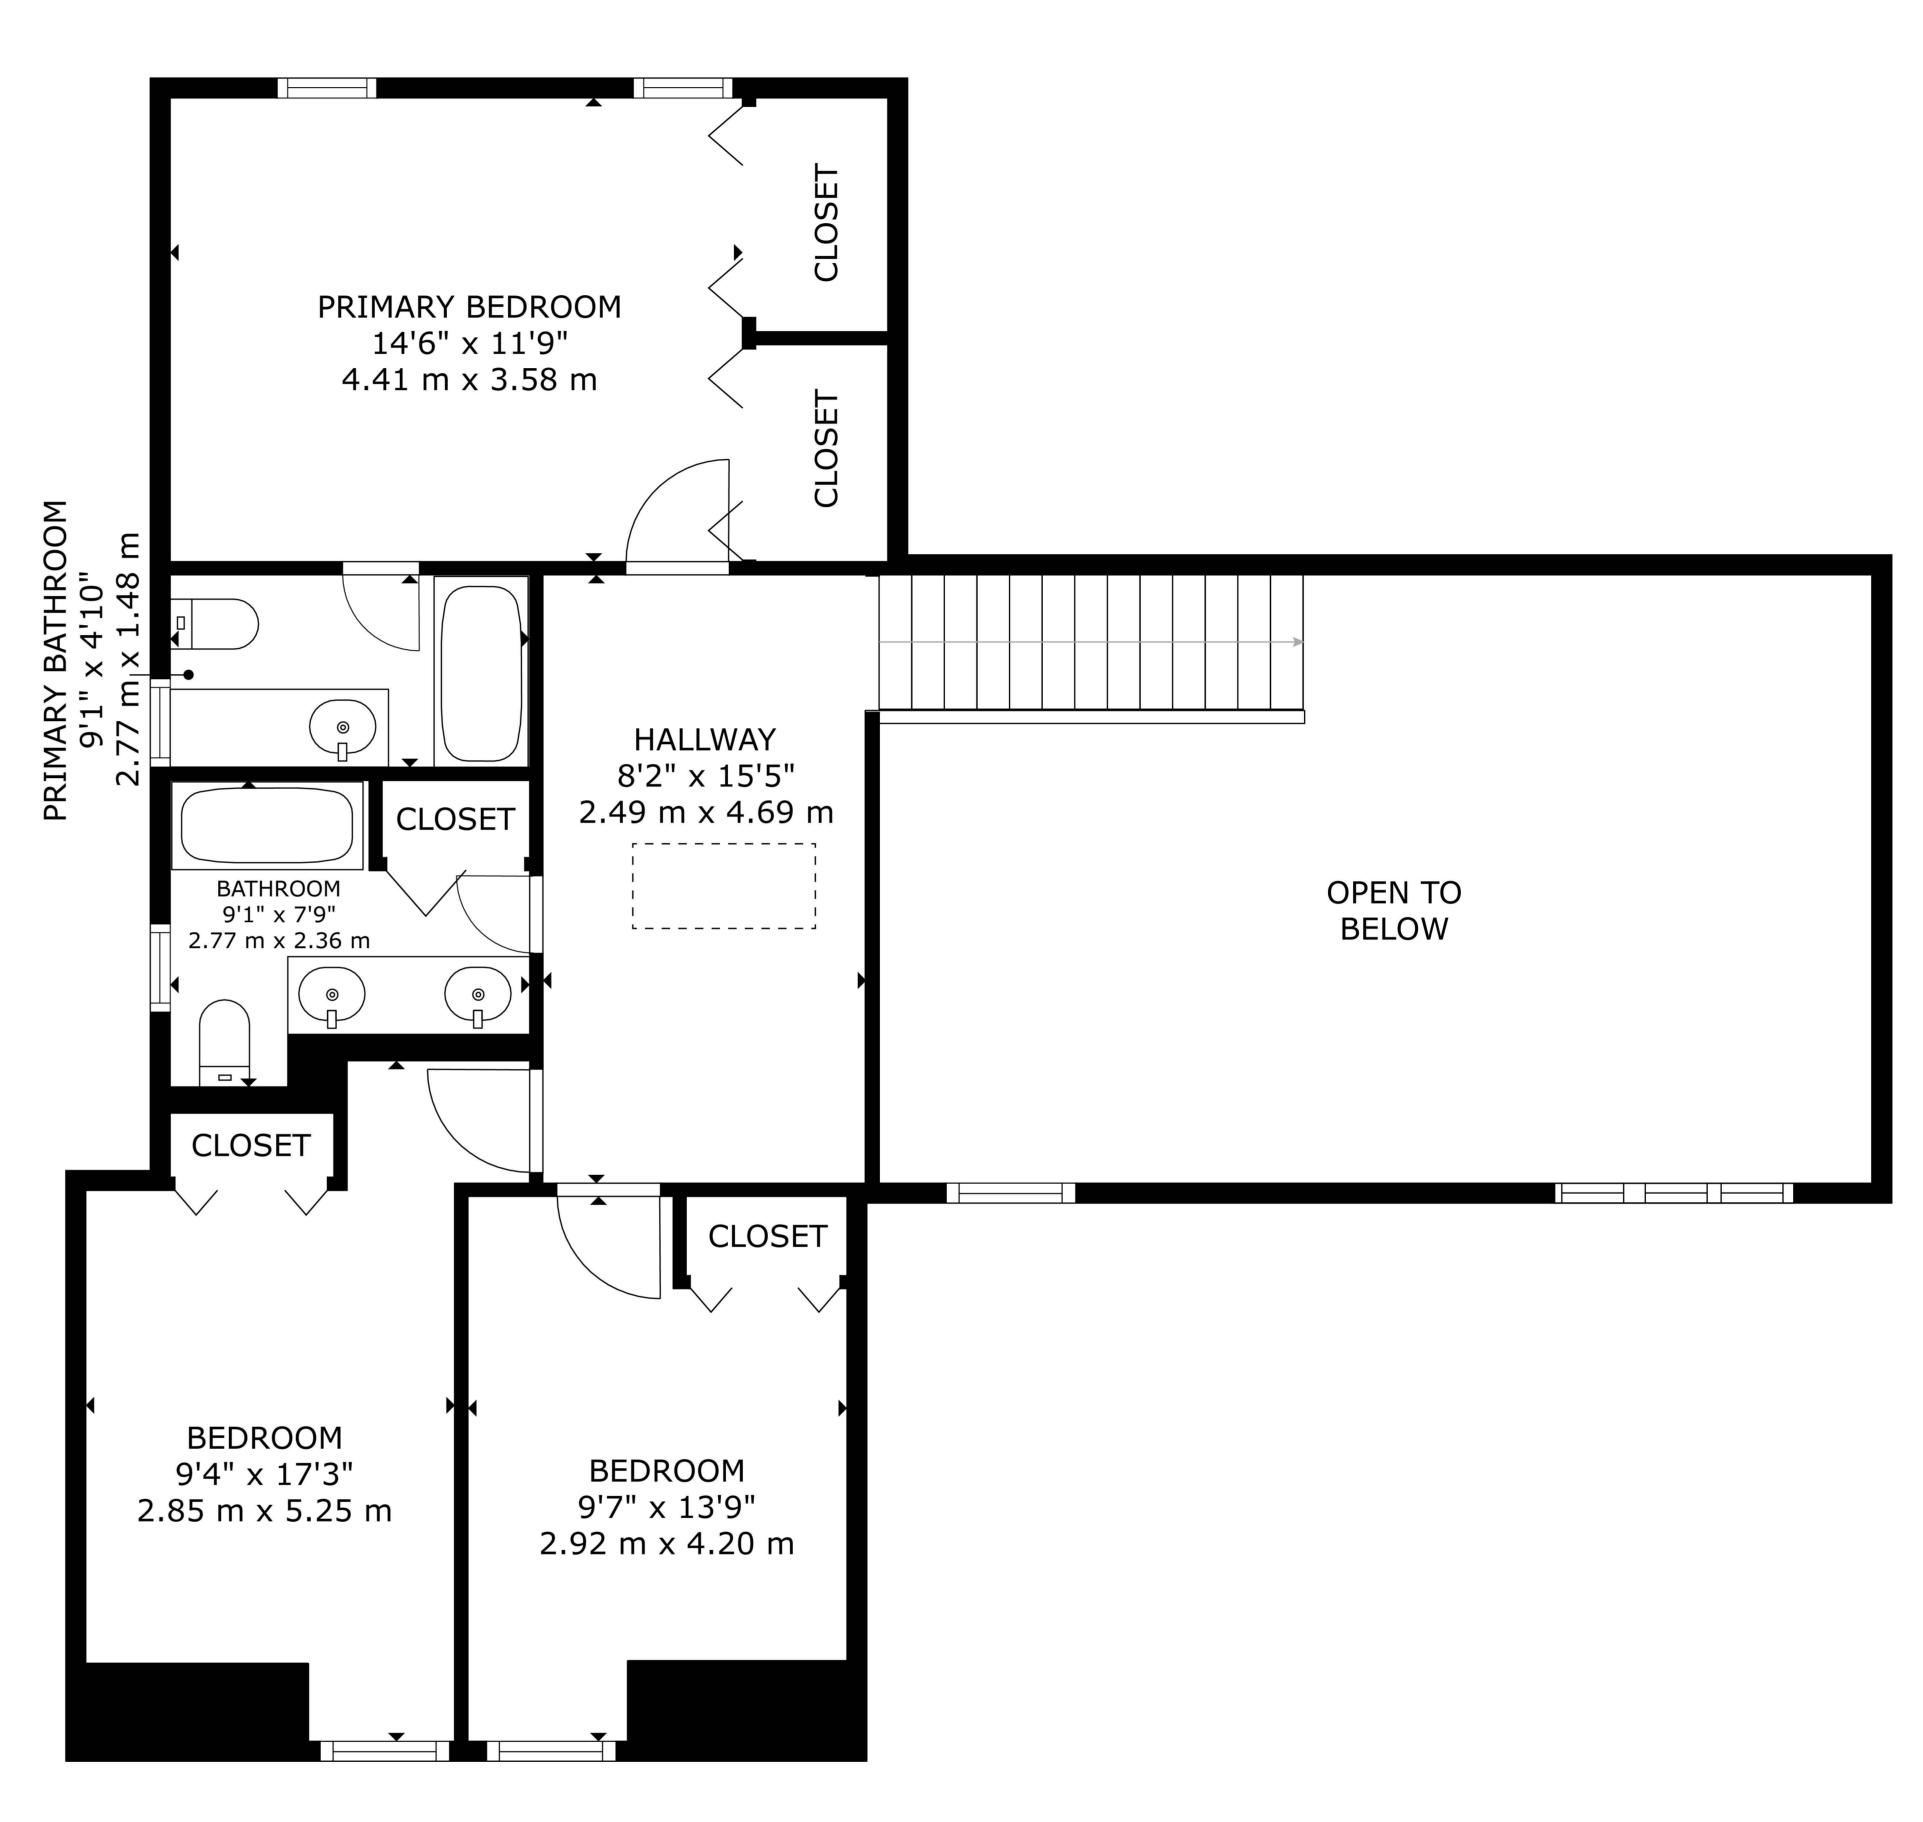

## **Room Dimensions**

|                    | Level | Metric (m)  | Imperial (ft) |                 |  |
|--------------------|-------|-------------|---------------|-----------------|--|
| Living Room        | 1     | 6.60 x 4.67 |               | 21'8" x 15'4"   |  |
| Dining Room        | 1     | 2.12 x 4.19 |               | 6'11" x 13'9"   |  |
| Kitchen            | 1     | 2.69 x 3.64 |               | 8'10" x 11'11"  |  |
| Laundry Room       | 1     | 1.66 x 1.59 |               | 5'5" x 5'3"     |  |
| Family Room        | 1     | 4.01 x 3.54 |               | 13'2" x 11'7"   |  |
| Formal Dining Room | 1     | 3.35 x 3.64 |               | 10'12" x 11'11" |  |
| Primary Bedroom    | 2     | 4.41 x 3.58 |               | 14'6" x 11'9"   |  |
| Bedroom 2          | 2     | 2.92 x 4.20 |               | 9'7" x 13'9"    |  |
| Bedroom 3          | 2     | 2.85 x 5.25 |               | 9'4" x 17'3"    |  |
| Bedroom 4          | 1     | 3.33 x 2.93 |               | 10'11" x 9'7"   |  |
| Garage Door(h x w) |       | 2.14 x 4.87 |               | 7'0" x 15'12"   |  |
| Garage             |       | 7.18 x 5.79 |               | 23'7" x 18'12"  |  |

# **Bathroom Count**

|                     | Level | Pieces |
|---------------------|-------|--------|
| Bathroom 1          | 1     | 2      |
| Bathroom 2          | 2     | 5      |
| Bathroom 3(Ensuite) | 2     | 4      |

587-566-6774 info@jcvisuals.ca www.jcvisuals.ca

MAIN 1164 SQ.FT.
SECOND 808 SQ.FT.
TOTAL 1972 SQ.FT.

MAIN FLOOR 108.15 m<sup>2</sup>(1164 sq ft) SECOND FLOOR 75.03 m<sup>2</sup>(808 sq ft)

587-566-6774

info@jcvisuals.ca