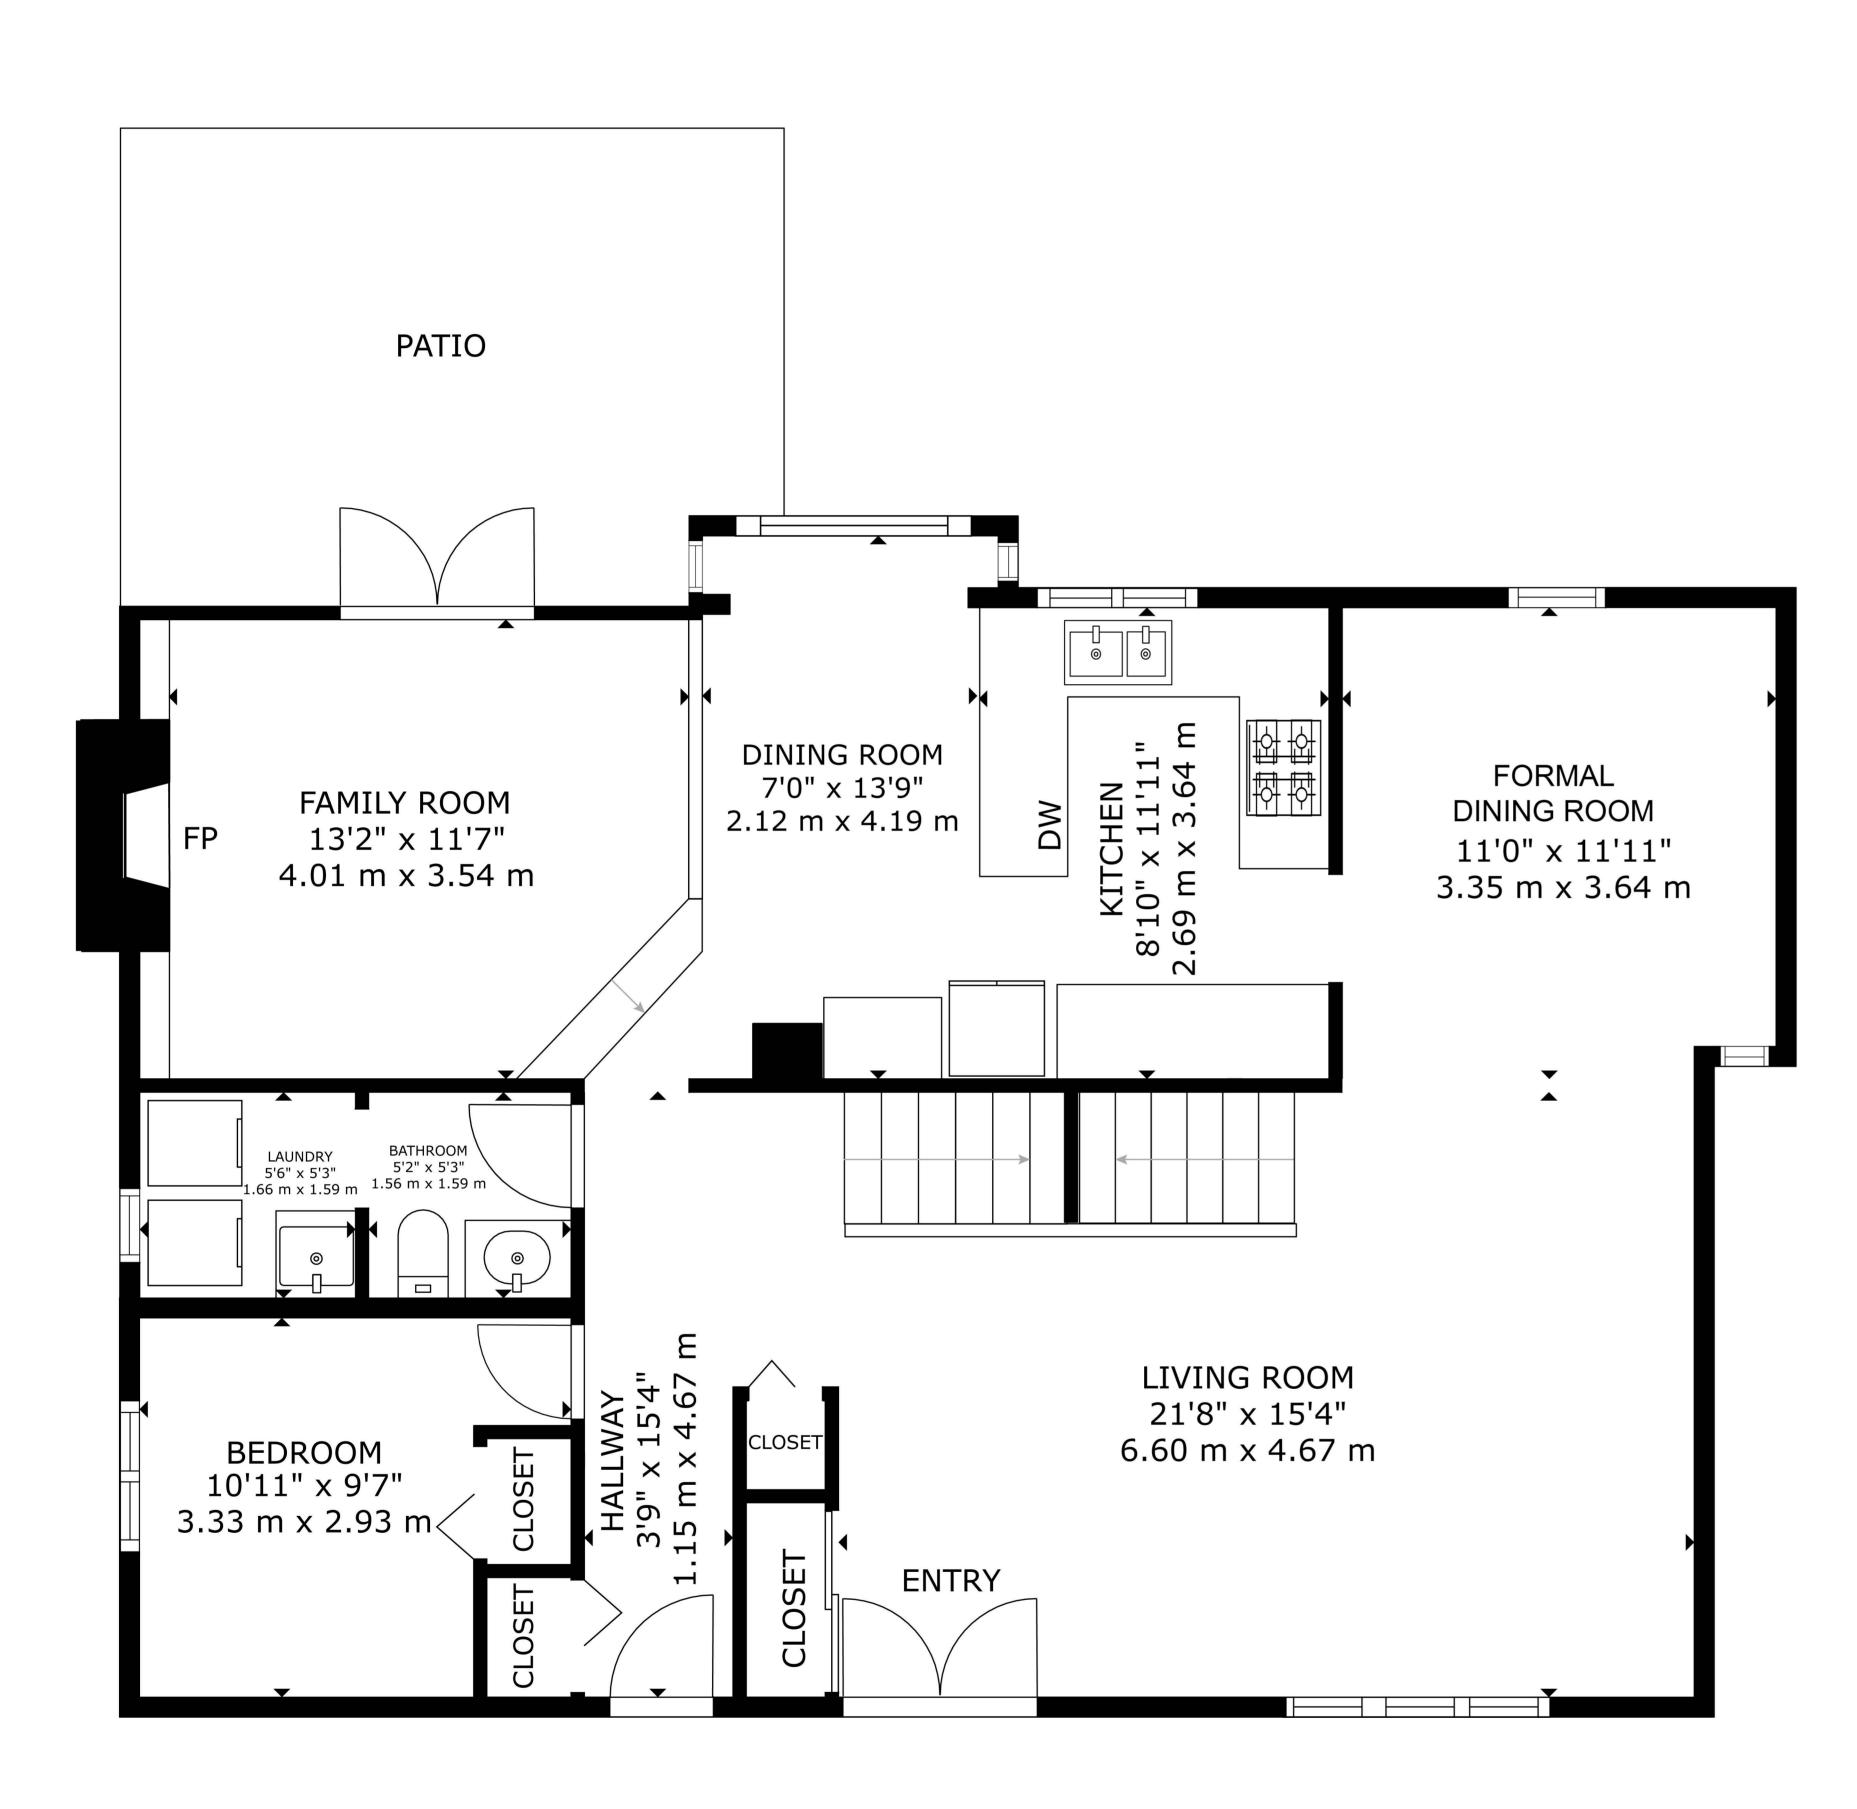

## **Room Dimensions**

|                    | Level | Metric (m)  | Imperial (ft) |                 |  |
|--------------------|-------|-------------|---------------|-----------------|--|
| Living Room        | 1     | 6.60 x 4.67 |               | 21'8" x 15'4"   |  |
| Dining Room        | 1     | 2.12 x 4.19 |               | 6'11" x 13'9"   |  |
| Kitchen            | 1     | 2.69 x 3.64 |               | 8'10" x 11'11"  |  |
| Laundry Room       | 1     | 1.66 x 1.59 |               | 5'5" x 5'3"     |  |
| Family Room        | 1     | 4.01 x 3.54 |               | 13'2" x 11'7"   |  |
| Formal Dining Room | 1     | 3.35 x 3.64 |               | 10'12" x 11'11" |  |
| Primary Bedroom    | 2     | 4.41 x 3.58 |               | 14'6" x 11'9"   |  |
| Bedroom 2          | 2     | 2.92 x 4.20 |               | 9'7" x 13'9"    |  |
| Bedroom 3          | 2     | 2.85 x 5.25 |               | 9'4" x 17'3"    |  |
| Bedroom 4          | 1     | 3.33 x 2.93 |               | 10'11" x 9'7"   |  |
| Garage Door(h x w) |       | 2.14 x 4.87 |               | 7'0" x 15'12"   |  |
| Garage             |       | 7.18 x 5.79 |               | 23'7" x 18'12"  |  |

# **Bathroom Count**

|                     | Level | Pieces |
|---------------------|-------|--------|
| Bathroom 1          | 1     | 2      |
| Bathroom 2          | 2     | 5      |
| Bathroom 3(Ensuite) | 2     | 4      |

587-566-6774 info@jcvisuals.ca www.jcvisuals.ca

MAIN 1164 SQ.FT.
SECOND 808 SQ.FT.
TOTAL 1972 SQ.FT.

MAIN FLOOR 108.15 m<sup>2</sup>(1164 sq ft) SECOND FLOOR 75.03 m<sup>2</sup>(808 sq ft)

587-566-6774

info@jcvisuals.ca