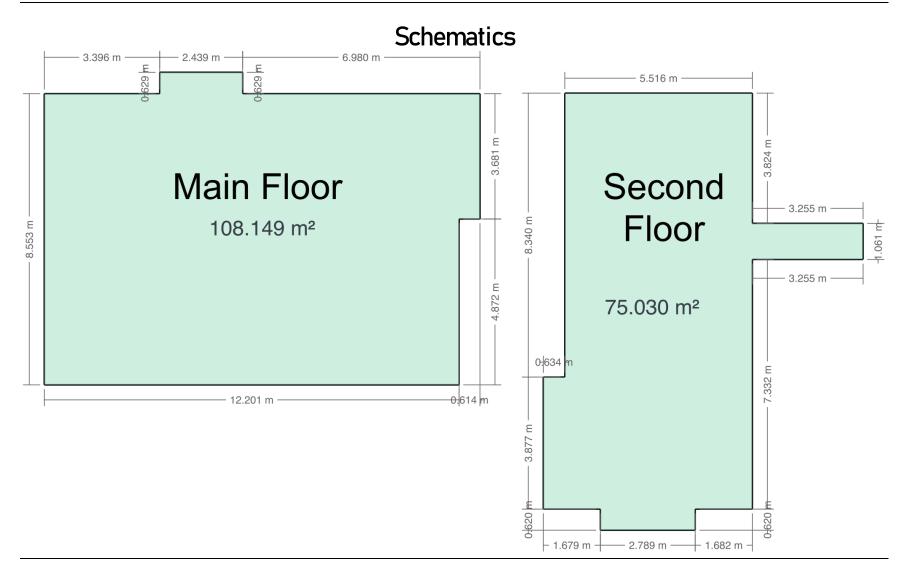

## Floor Area Totals

|                                   | Level | Metric (m <sup>2</sup> ) | Imperial (ft <sup>2</sup> ) |
|-----------------------------------|-------|--------------------------|-----------------------------|
| Main Floor                        | 1     | 108.15                   | 1164.12                     |
| Second Floor                      | 2     | 75.03                    | 807.62                      |
| <b>Total Above Ground RMS Are</b> | ea    | 183.18                   | 1971.74                     |

587-566-6774 info@jcvisuals.ca www.jcvisuals.ca

MAIN 1164 SQ.FT.
SECOND 808 SQ.FT.
TOTAL 1972 SQ.FT.

MAIN FLOOR 108.15 m<sup>2</sup>(1164 sq ft) SECOND FLOOR 75.03 m<sup>2</sup>(808 sq ft)

587-566-6774

info@jcvisuals.ca