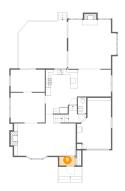

### Floor 1 - LAUNDRY/STORAGE

Dimensions: 24'1" x 11'1"

Area: 230 sq. ft

Counted as living area: No

Heated: Yes Finished: No Enclosed: Yes Contiguous: Yes Permitted: Yes Wet space: No Addition: No Conversion: No