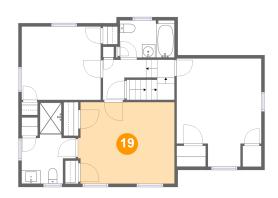

### Floor 3 - Bath

Dimensions: 8'2" x 12'4"

Area: 67 sq. ft

Counted as living area: Yes

Heated: Yes Finished: Yes Enclosed: Yes Contiguous: Yes Permitted: Yes Wet space: Yes Addition: No Conversion: No

### <sup>20</sup> Floor 3 - Hall

Dimensions: 10'10" x 6'1"

Area: 63 sq. ft

Counted as living area: Yes

Heated: Yes Finished: Yes Enclosed: Yes Contiguous: Yes Permitted: Yes Wet space: No Addition: No Conversion: No