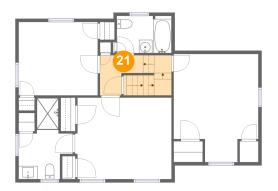

### Floor 3 - Bath

Dimensions: 8'2" x 12'4"

Area: 67 sq. ft

Counted as living area: Yes

Heated: Yes Finished: Yes Enclosed: Yes Contiguous: Yes Permitted: Yes Wet space: Yes Addition: No Conversion: No