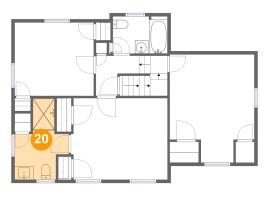

### <sup>20</sup> Floor 3 - Hall

Dimensions: 10'10" x 6'1"

Area: 63 sq. ft

Counted as living area: Yes

Heated: Yes Finished: Yes Enclosed: Yes Contiguous: Yes Permitted: Yes Wet space: No Addition: No Conversion: No