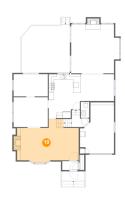

**Dimensions:** 18'5" x 18'5"

Area: 332 sq. ft

Counted as living area: No

Heated: No Finished: Yes Enclosed: No Contiguous: Yes Permitted: Yes Wet space: No Addition: No Conversion: No

Floor 2 - Family Room

Dimensions: 18'4" x 18'7"

Area: 330 sq. ft

Counted as living area: Yes

Heated: Yes Finished: Yes Enclosed: Yes Contiguous: Yes Permitted: Yes Wet space: No Addition: No Conversion: No

Floor 2 - WC

Dimensions: 3'2" x 6'0"