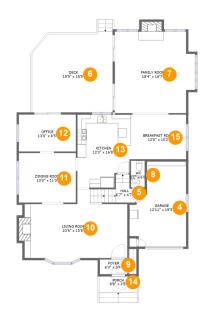

#### **Room dimensions**

Floor 2 Total sqft: 2067 Living area: 1432

| #  |             | Dimensions     | sqft       | Counted as living area |
|----|-------------|----------------|------------|------------------------|
| 4  | Garage      | 12'11" x 19'5" | 210 sq. ft | No                     |
| 5  | Hall        | 6'7" x 4'7"    | 38 sq. ft  | Yes                    |
| 6  | Deck        | 18'5" x 18'5"  | 332 sq. ft | No                     |
| 7  | Family Room | 18'4" x 18'7"  | 330 sq. ft | Yes                    |
| 8  | wc          | 3'2" x 6'0"    | 19 sq. ft  | Yes                    |
| 9  | Foyer       | 6'3" x 3'4"    | 21 sq. ft  | Yes                    |
| 10 | Living Room | 23'6" x 15'8"  | 321 sq. ft | Yes                    |
| 11 | Dining Room | 13'0" x 11'3"  | 147 sq. ft | Yes                    |
| 12 | Office      | 13'0" x 8'5"   | 110 sq. ft | Yes                    |
| 13 | Kitchen     | 12'3" x 16'8"  | 191 sq. ft | Yes                    |
| 14 | Porch       | 8'8" x 3'8"    | 52 sq. ft  | No                     |

| #  |                | Dimensions    | sqft       | Counted as living area |
|----|----------------|---------------|------------|------------------------|
| 15 | Breakfast Room | 12'6" x 10'2" | 128 sq. ft | Yes                    |

## 4 Floor 2 - Garage

Dimensions: 12'11" x 19'5"

Area: 210 sq. ft

Counted as living area: No

Heated: No Finished: No Enclosed: Yes Contiguous: Yes Permitted: Yes Wet space: No Addition: No Conversion: No

### 5 Floor 2 - Hall

Dimensions: 6'7" x 4'7"

Area: 38 sq. ft

Counted as living area: Yes

Heated: Yes Finished: Yes Enclosed: Yes Contiguous: Yes Permitted: Yes Wet space: No Addition: No Conversion: No

6 Floor 2 - Deck

**Dimensions:** 18'5" x 18'5"

Area: 332 sq. ft

Counted as living area: No

Heated: No Finished: Yes Enclosed: No Contiguous: Yes Permitted: Yes Wet space: No Addition: No Conversion: No

Floor 2 - Family Room

Dimensions: 18'4" x 18'7"

Area: 330 sq. ft

Counted as living area: Yes

Heated: Yes Finished: Yes Enclosed: Yes Contiguous: Yes Permitted: Yes Wet space: No Addition: No Conversion: No

Floor 2 - WC

Dimensions: 3'2" x 6'0"

Area: 19 sq. ft

Counted as living area: Yes

Finished: Yes Enclosed: Yes Contiguous: Yes Permitted: Yes Wet space: Yes Addition: No Conversion: No

Heated: Yes

## Floor 2 - Foyer

Dimensions: 6'3" x 3'4"

Area: 21 sq. ft

Counted as living area: Yes

Heated: Yes Finished: Yes Enclosed: Yes Contiguous: Yes Permitted: Yes Wet space: No Addition: No Conversion: No

## Floor 2 - Living Room

Dimensions: 23'6" x 15'8"

**Area**: 321 sq. ft

Counted as living area: Yes

Heated: Yes Finished: Yes Enclosed: Yes Contiguous: Yes Permitted: Yes Wet space: No Addition: No Conversion: No

### Floor 2 - Dining Room

Dimensions: 13'0" x 11'3"

Area: 147 sq. ft

Counted as living area: Yes

Heated: Yes Finished: Yes Enclosed: Yes Contiguous: Yes Permitted: Yes Wet space: No Addition: No Conversion: No

### Ploor 2 - Office

**Dimensions**: 13'0" x 8'5" **Area**: 110 sq. ft

Counted as living area: Yes

Heated: Yes Finished: Yes Enclosed: Yes Contiguous: Yes Permitted: Yes Wet space: No Addition: No Conversion: No

### 1 Floor 2 - Kitchen

Dimensions: 12'3" x 16'8"

Area: 191 sq. ft

Counted as living area: Yes

Heated: Yes Finished: Yes Enclosed: Yes Contiguous: Yes Permitted: Yes Wet space: No Addition: No Conversion: No

### Floor 2 - Porch

Dimensions: 8'8" x 3'8"

Area: 52 sq. ft

Counted as living area: No

Heated: No Finished: Yes Enclosed: No Contiguous: Yes Permitted: Yes Wet space: No Addition: No Conversion: No

### Floor 2 - Breakfast Room

Dimensions: 12'6" x 10'2"

Area: 128 sq. ft

Counted as living area: Yes

Heated: Yes Finished: Yes Enclosed: Yes Contiguous: Yes Permitted: Yes Wet space: No Addition: No Conversion: No