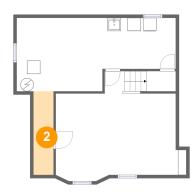

## Floor 1 - Storage

**Dimensions:** 3'1" x 12'7"

Area: 39 sq. ft

Counted as living area: No

Heated: No Finished: No Enclosed: No Contiguous: Yes Permitted: Yes Wet space: No Addition: No Conversion: No