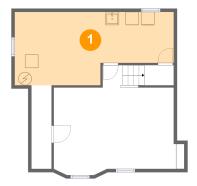

### Floor 1 - LAUNDRY/STORAGE

Dimensions: 24'1" x 11'1"

Area: 230 sq. ft

Counted as living area: No

Heated: Yes Finished: No Enclosed: Yes Contiguous: Yes Permitted: Yes Wet space: No Addition: No Conversion: No