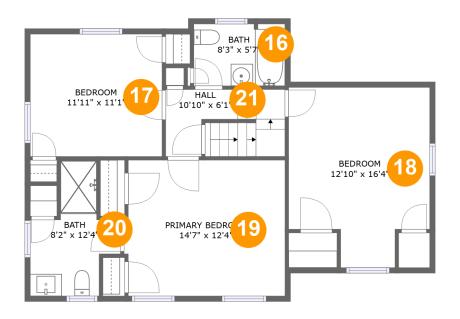

#### **Room dimensions**

Floor 3 Total sqft: 832 Living area: 832

| #  |                 | Dimensions     | sqft       | Counted as living area |
|----|-----------------|----------------|------------|------------------------|
| 16 | Bath            | 8'3" x 5'7"    | 46 sq. ft  | Yes                    |
| 17 | Bedroom         | 11'11" x 11'1" | 133 sq. ft | Yes                    |
| 18 | Bedroom         | 12'10" x 16'4" | 182 sq. ft | Yes                    |
| 19 | Primary Bedroom | 14'7" x 12'4"  | 176 sq. ft | Yes                    |
| 20 | Bath            | 8'2" x 12'4"   | 67 sq. ft  | Yes                    |
| 21 | Hall            | 10'10" x 6'1"  | 63 sq. ft  | Yes                    |

### Floor 3 - Bath

Dimensions: 8'3" x 5'7"

Area: 46 sq. ft

Counted as living area: Yes

Heated: Yes Finished: Yes Enclosed: Yes Contiguous: Yes Permitted: Yes Wet space: Yes Addition: No Conversion: No

### Floor 3 - Bedroom

Dimensions: 11'11" x 11'1"

Area: 133 sq. ft

Counted as living area: Yes

Heated: Yes Finished: Yes Enclosed: Yes Contiguous: Yes Permitted: Yes Wet space: No Addition: No Conversion: No

### <sup>10</sup> Floor 3 - Bedroom

Dimensions: 12'10" x 16'4"

Area: 182 sq. ft

Counted as living area: Yes

Heated: Yes Finished: Yes Enclosed: Yes Contiguous: Yes Permitted: Yes Wet space: No Addition: No Conversion: No

### Floor 3 - Primary Bedroom

Dimensions: 14'7" x 12'4"

Area: 176 sq. ft

Counted as living area: Yes

Heated: Yes Finished: Yes Enclosed: Yes Contiguous: Yes Permitted: Yes Wet space: No Addition: No Conversion: No

### Floor 3 - Bath

Dimensions: 8'2" x 12'4"

Area: 67 sq. ft

Counted as living area: Yes

Heated: Yes Finished: Yes Enclosed: Yes Contiguous: Yes Permitted: Yes Wet space: Yes Addition: No Conversion: No

### <sup>20</sup> Floor 3 - Hall

Dimensions: 10'10" x 6'1"

Area: 63 sq. ft

Counted as living area: Yes

Heated: Yes Finished: Yes Enclosed: Yes Contiguous: Yes Permitted: Yes Wet space: No Addition: No Conversion: No