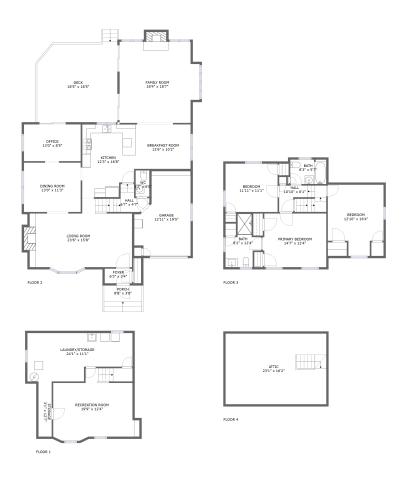

#### **Room dimensions**

Floor 1 Total sqft: 602 Living area: 0

| # |                 | Dimensions    | sqft       | Counted as living area |
|---|-----------------|---------------|------------|------------------------|
| 1 | LAUNDRY/STORAGE | 24'1" x 11'1" | 230 sq. ft | No                     |
| 2 | Storage         | 3'1" x 12'7"  | 39 sq. ft  | No                     |
| 3 | Recreation Room | 19'9" x 12'4" | 270 sq. ft | No                     |

### Floor 1 - LAUNDRY/STORAGE

Dimensions: 24'1" x 11'1"

Area: 230 sq. ft

Counted as living area: No

Heated: Yes Finished: No Enclosed: Yes Contiguous: Yes Permitted: Yes Wet space: No Addition: No Conversion: No

## Floor 1 - Storage

**Dimensions:** 3'1" x 12'7"

Area: 39 sq. ft

Counted as living area: No

Heated: No Finished: No Enclosed: No Contiguous: Yes Permitted: Yes Wet space: No Addition: No Conversion: No

### Floor 1 - Recreation Room

Dimensions: 19'9" x 12'4"

**Area:** 270 sq. ft

Counted as living area: No

Heated: Yes Finished: Yes Enclosed: Yes Contiguous: No Permitted: Yes Wet space: No Addition: No Conversion: No