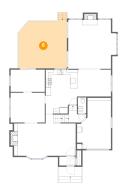

## 4 Floor 2 - Garage

Dimensions: 12'11" x 19'5"

Area: 210 sq. ft

Counted as living area: No

Heated: No Finished: No Enclosed: Yes Contiguous: Yes Permitted: Yes Wet space: No Addition: No Conversion: No