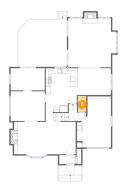

### 5 Floor 2 - Hall

Dimensions: 6'7" x 4'7"

Area: 38 sq. ft

Counted as living area: Yes

Heated: Yes Finished: Yes Enclosed: Yes Contiguous: Yes Permitted: Yes Wet space: No Addition: No Conversion: No

6 Floor 2 - Deck