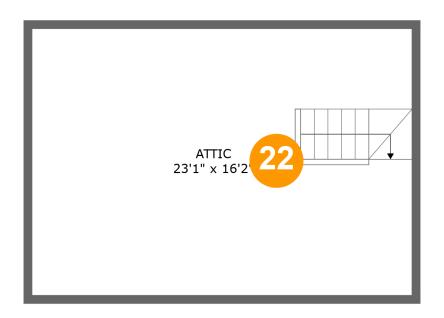

#### **Room dimensions**

Floor 4 Total sqft: 415 Living area: 0

| #  |       | Dimensions    | sqft       | Counted as living area |
|----|-------|---------------|------------|------------------------|
| 22 | Attic | 23'1" x 16'2" | 102 sq. ft | No                     |

### Floor 4 - Attic

Dimensions: 23'1" x 16'2"

**Area:** 102 sq. ft

Counted as living area: No

Heated: No Finished: No Enclosed: Yes Contiguous: Yes Permitted: Yes Wet space: No Addition: No Conversion: No