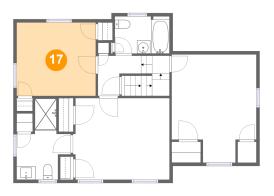

### <sup>10</sup> Floor 3 - Bedroom

Dimensions: 12'10" x 16'4"

Area: 182 sq. ft

Counted as living area: Yes

Heated: Yes Finished: Yes Enclosed: Yes Contiguous: Yes Permitted: Yes Wet space: No Addition: No Conversion: No