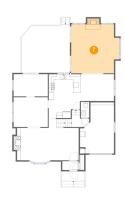

### Floor 4 - Attic

Dimensions: 23'1" x 16'2"

**Area:** 102 sq. ft

Counted as living area: No

Heated: No Finished: No Enclosed: Yes Contiguous: Yes Permitted: Yes Wet space: No Addition: No Conversion: No