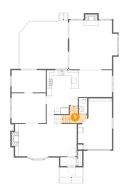

### 5 Floor 2 - Hall

Dimensions: 6'7" x 4'7"

Area: 38 sq. ft

Counted as living area: Yes

Heated: Yes Finished: Yes Enclosed: Yes Contiguous: Yes Permitted: Yes Wet space: No Addition: No Conversion: No

6 Floor 2 - Deck