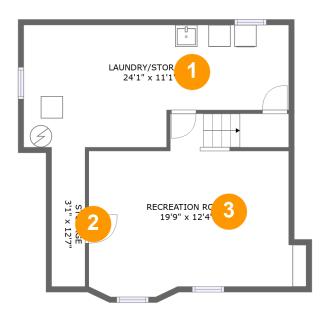

#### **Room dimensions**

Floor 1 Total sqft: 602 Living area: 0

| # |                 | Dimensions    | sqft       | Counted as living area |
|---|-----------------|---------------|------------|------------------------|
| 1 | LAUNDRY/STORAGE | 24'1" x 11'1" | 230 sq. ft | No                     |
| 2 | Storage         | 3'1" x 12'7"  | 39 sq. ft  | No                     |
| 3 | Recreation Room | 19'9" x 12'4" | 270 sq. ft | No                     |

### Floor 1 - LAUNDRY/STORAGE

Dimensions: 24'1" x 11'1"

Area: 230 sq. ft

Counted as living area: No

Heated: Yes Finished: No Enclosed: Yes Contiguous: Yes Permitted: Yes Wet space: No Addition: No Conversion: No

## Floor 1 - Storage

**Dimensions:** 3'1" x 12'7"

Area: 39 sq. ft

Counted as living area: No

Heated: No Finished: No Enclosed: No Contiguous: Yes Permitted: Yes Wet space: No Addition: No Conversion: No

### Floor 1 - Recreation Room

Dimensions: 19'9" x 12'4"

**Area:** 270 sq. ft

Counted as living area: No

Heated: Yes Finished: Yes Enclosed: Yes Contiguous: No Permitted: Yes Wet space: No Addition: No Conversion: No