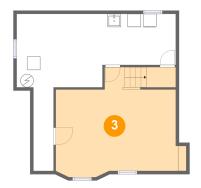

### Floor 1 - Recreation Room

Dimensions: 19'9" x 12'4"

**Area:** 270 sq. ft

Counted as living area: No

Heated: Yes Finished: Yes Enclosed: Yes Contiguous: No Permitted: Yes Wet space: No Addition: No Conversion: No