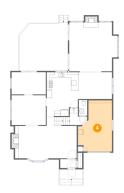

### Floor 1 - Recreation Room

Dimensions: 19'9" x 12'4"

**Area:** 270 sq. ft

Counted as living area: No

Heated: Yes Finished: Yes Enclosed: Yes Contiguous: No Permitted: Yes Wet space: No Addition: No Conversion: No