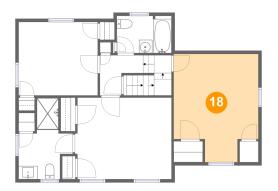

### Floor 3 - Primary Bedroom

Dimensions: 14'7" x 12'4"

Area: 176 sq. ft

Counted as living area: Yes

Heated: Yes Finished: Yes Enclosed: Yes Contiguous: Yes Permitted: Yes Wet space: No Addition: No Conversion: No