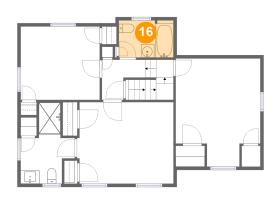

### Floor 3 - Bath

Dimensions: 8'3" x 5'7"

Area: 46 sq. ft

Counted as living area: Yes

Heated: Yes Finished: Yes Enclosed: Yes Contiguous: Yes Permitted: Yes Wet space: Yes Addition: No Conversion: No

### Floor 3 - Bedroom

Dimensions: 11'11" x 11'1"

Area: 133 sq. ft

Counted as living area: Yes

Heated: Yes Finished: Yes Enclosed: Yes Contiguous: Yes Permitted: Yes Wet space: No Addition: No Conversion: No