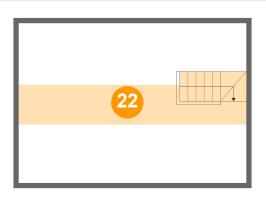

### Floor 4 - Attic

Dimensions: 23'1" x 16'2"

**Area:** 102 sq. ft

Counted as living area: No

Heated: No Finished: No Enclosed: Yes Contiguous: Yes Permitted: Yes Wet space: No Addition: No Conversion: No