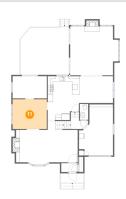

## Floor 2 - Living Room

Dimensions: 23'6" x 15'8"

**Area**: 321 sq. ft

Counted as living area: Yes

Heated: Yes Finished: Yes Enclosed: Yes Contiguous: Yes Permitted: Yes Wet space: No Addition: No Conversion: No