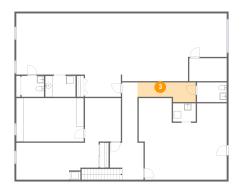

## 2 Floor 2 - Room

Dimensions: 23'1" x 19'6"

**Area:** 339 sq. ft

Counted as Living Area:

Yes

Heated: Yes Finished: Yes Enclosed: Yes Contiguous:

Yes

**Dimensions**: 16'4" x 5'6" **Area**: 76 sq. ft