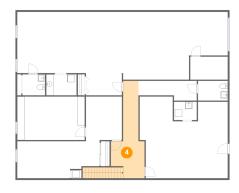

## 4 Floor 2 - Hall

**Dimensions:** 9'6" x 27'4"

**Area:** 194 sq. ft

Counted as Living Area:

Yes

Heated: Yes Finished: Yes Enclosed: Yes Contiguous:

Yes

Permitted: Yes Wet Space: No Addition: No Conversion: No