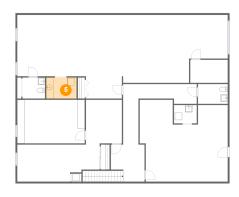

## 5 Floor 2 - Room

**Dimensions:** 8'6" x 5'11"

Area: 50 sq. ft

Counted as Living Area:

Yes

Heated: Yes Finished: Yes Enclosed: Yes Contiguous:

Yes

**Dimensions**: 6'4" x 5'11" **Area**: 37 sq. ft