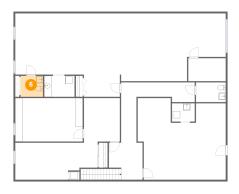

### Floor 2 - Wc

Dimensions: 8'4" x 5'6"

Area: 46 sq. ft

Counted as Living Area:

Yes

Heated: Yes Finished: Yes Enclosed: Yes

**Contiguous:** 

Yes