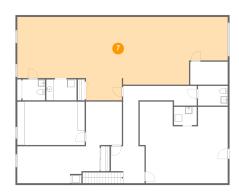

## 2 Floor 2 - Room

Dimensions: 23'1" x 19'6"

**Area:** 339 sq. ft

Counted as Living Area:

Yes

Heated: Yes Finished: Yes Enclosed: Yes Contiguous:

Yes

**Dimensions**: 16'4" x 5'6" **Area**: 76 sq. ft