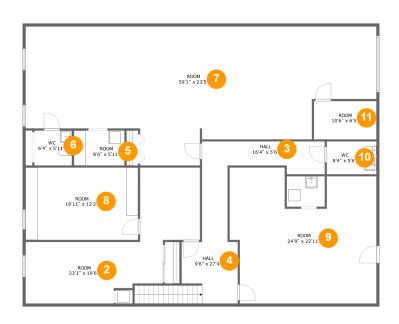

#### **Room Dimensions**

Floor 2 Total sqft: 2866 Living area: 2310

| #  | Room name | Dimensions     | Area (sqft) | Counted as Living Area |
|----|-----------|----------------|-------------|------------------------|
| 2  | Room      | 23'1" x 19'6"  | 339 sq. ft  | Yes                    |
| 3  | Hall      | 16'4" x 5'6"   | 76 sq. ft   | Yes                    |
| 4  | Hall      | 9'6" x 27'4"   | 194 sq. ft  | Yes                    |
| 5  | Room      | 8'6" x 5'11"   | 50 sq. ft   | Yes                    |
| 6  | Wc        | 6'4" x 5'11"   | 37 sq. ft   | Yes                    |
| 7  | Room      | 59'1" x 23'5"  | 1059 sq. ft | Yes                    |
| 8  | Room      | 18'11" x 12'2" | 231 sq. ft  | Yes                    |
| 9  | Room      | 24'9" x 22'11" | 487 sq. ft  | No                     |
| 10 | Wc        | 8'4" x 5'6"    | 46 sq. ft   | Yes                    |
| 11 | Room      | 10'6" x 6'5"   | 68 sq. ft   | Yes                    |