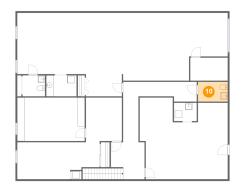

### 10

### Floor 2 - Wc

Dimensions: 8'4" x 5'6"

Area: 46 sq. ft

Counted as Living Area:

Yes

Heated: Yes Finished: Yes Enclosed: Yes

**Contiguous:** 

Yes