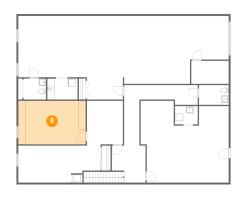

## 5 Floor 2 - Room

**Dimensions:** 8'6" x 5'11"

Area: 50 sq. ft

Counted as Living Area:

Yes

Heated: Yes Finished: Yes Enclosed: Yes Contiguous:

Yes

**Dimensions**: 6'4" x 5'11" **Area**: 37 sq. ft