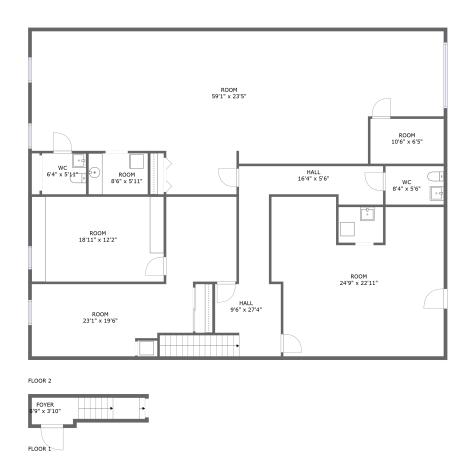

#### **Room Dimensions**

Floor 2 Total sqft: 2866 Living area: 2310

| #  | Room name | Dimensions     | Area (sqft) | Counted as Living Area |
|----|-----------|----------------|-------------|------------------------|
| 2  | Room      | 23'1" x 19'6"  | 339 sq. ft  | Yes                    |
| 3  | Hall      | 16'4" x 5'6"   | 76 sq. ft   | Yes                    |
| 4  | Hall      | 9'6" x 27'4"   | 194 sq. ft  | Yes                    |
| 5  | Room      | 8'6" x 5'11"   | 50 sq. ft   | Yes                    |
| 6  | Wc        | 6'4" x 5'11"   | 37 sq. ft   | Yes                    |
| 7  | Room      | 59'1" x 23'5"  | 1059 sq. ft | Yes                    |
| 8  | Room      | 18'11" x 12'2" | 231 sq. ft  | Yes                    |
| 9  | Room      | 24'9" x 22'11" | 487 sq. ft  | No                     |
| 10 | Wc        | 8'4" x 5'6"    | 46 sq. ft   | Yes                    |
| 11 | Room      | 10'6" x 6'5"   | 68 sq. ft   | Yes                    |

## 2 Floor 2 - Room

Dimensions: 23'1" x 19'6"

**Area:** 339 sq. ft

Counted as Living Area:

Yes

Heated: Yes Finished: Yes Enclosed: Yes Contiguous:

Yes

**Dimensions**: 16'4" x 5'6" **Area**: 76 sq. ft

## 4 Floor 2 - Hall

**Dimensions:** 9'6" x 27'4"

**Area:** 194 sq. ft

Counted as Living Area:

Yes

Heated: Yes Finished: Yes Enclosed: Yes Contiguous:

Yes

Permitted: Yes Wet Space: No Addition: No Conversion: No

## 5 Floor 2 - Room

**Dimensions:** 8'6" x 5'11"

Area: 50 sq. ft

Counted as Living Area:

Yes

Heated: Yes Finished: Yes Enclosed: Yes Contiguous:

Yes

**Dimensions**: 6'4" x 5'11" **Area**: 37 sq. ft

## Floor 2 - Room

**Dimensions:** 59'1" x 23'5" **Area:** 1059 sq. ft

Counted as Living Area:

Yes

Heated: Yes Finished: Yes Enclosed: Yes Contiguous:

Yes

Permitted: Yes Wet Space: No Addition: No Conversion: No

### Floor 2 - Room

Dimensions: 18'11" x 12'2"

Area: 231 sq. ft

Counted as Living Area:

Yes

Heated: Yes Finished: Yes Enclosed: Yes Contiguous:

Yes

### Floor 2 - Room

Dimensions: 24'9" x 22'11"

**Area:** 487 sq. ft

Counted as Living Area: No

Heated: Yes Finished: No Enclosed: Yes Contiguous: Yes Permitted: Yes Wet Space: No Addition: No Conversion: No

### Floor 2 - Wc

Dimensions: 8'4" x 5'6"

Area: 46 sq. ft

Counted as Living Area:

Yes

Heated: Yes Finished: Yes Enclosed: Yes

**Contiguous:** 

Yes

#### Floor 2 - Room

Dimensions: 10'6" x 6'5"

Area: 68 sq. ft

Counted as Living Area:

Yes

Heated: Yes Finished: Yes Enclosed: Yes Contiguous:

Yes