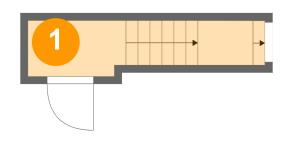

#### **Room Dimensions**

Floor 1 Total sqft: 76 Living area: 76

| # | Room name | Dimensions   | Area (sqft) | Counted as Living Area |
|---|-----------|--------------|-------------|------------------------|
| 1 | Foyer     | 6'9" x 3'10" | 54 sq. ft   | Yes                    |

**Dimensions**: 6'9" x 3'10" **Area**: 54 sq. ft

Counted as Living Area:

Yes

Heated: Yes Finished: Yes Enclosed: Yes Contiguous:

Yes

Permitted: Yes Wet Space: No Addition: No Conversion: No