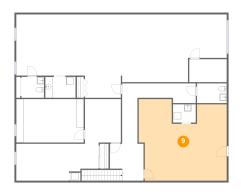

## Floor 2 - Room

**Dimensions:** 59'1" x 23'5" **Area:** 1059 sq. ft

Counted as Living Area:

Yes

Heated: Yes Finished: Yes Enclosed: Yes Contiguous:

Yes

Permitted: Yes Wet Space: No Addition: No Conversion: No