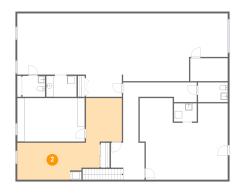

## 2 Floor 2 - Room

Dimensions: 23'1" x 19'6"

**Area:** 339 sq. ft

Counted as Living Area:

Yes

Heated: Yes Finished: Yes Enclosed: Yes Contiguous:

Yes

**Dimensions**: 16'4" x 5'6" **Area**: 76 sq. ft