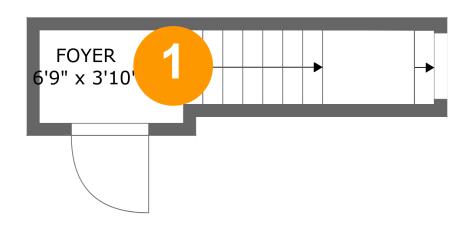

#### **Room Dimensions**

Floor 1 Total sqft: 76 Living area: 76

| # | Room name | Dimensions   | Area (sqft) | Counted as Living Area |
|---|-----------|--------------|-------------|------------------------|
| 1 | Foyer     | 6'9" x 3'10" | 54 sq. ft   | Yes                    |

**Dimensions**: 6'9" x 3'10" **Area**: 54 sq. ft

Counted as Living Area:

Yes

Heated: Yes Finished: Yes Enclosed: Yes Contiguous:

Yes

Permitted: Yes Wet Space: No Addition: No Conversion: No