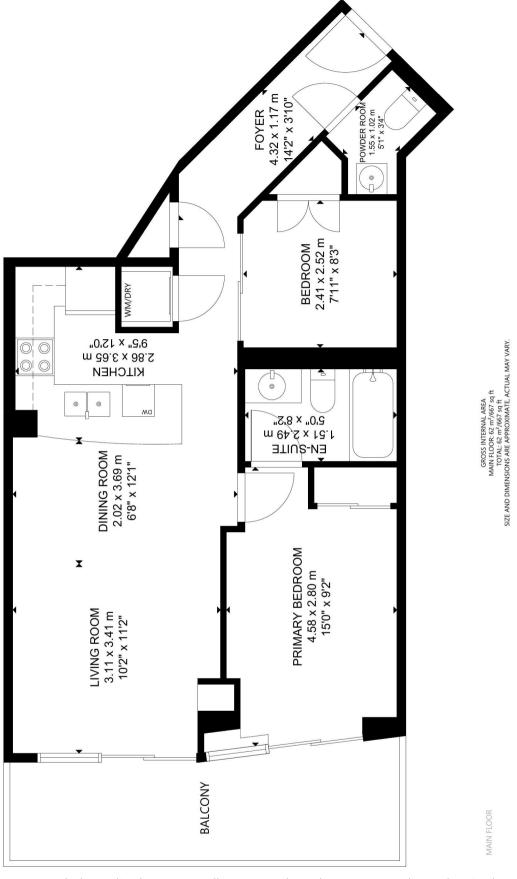

#### Details:

In the prime of central downtown
Mississauga! 1+1 bedroom, 2 bathrooms
Featuring upgrades throughout complete
with engineered flooring. Open concept
living & dining with floor to ceiling
windows, large balcony with gorgeous
west views.

Includes underground parking space & storage locker. Unbeatable Location, Mins to 403/401 Steps To Square One Shopping, Sheridan College, Dining, Go & Public Transit Beautiful building refurbishment due to complete Jan/Feb 2022.