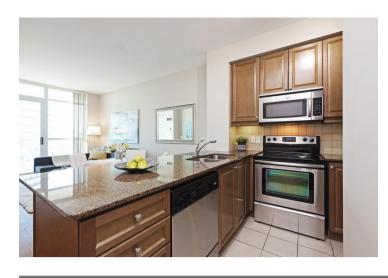

#### Details:

In the prime of central downtown
Mississauga! 1+1 bedroom, 2 bathrooms
Featuring upgrades throughout complete
with engineered flooring. Open concept
living & dining with floor to ceiling
windows, large balcony with gorgeous
west views.