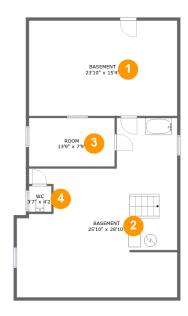

## **Room dimensions**

Floor 1 Total sqft: 1156 Living area: 0

| # |          | Dimensions      | sqft       | Counted as living area |
|---|----------|-----------------|------------|------------------------|
| 1 | Basement | 23'10" x 15'4"  | 365 sq. ft | No                     |
| 2 | Basement | 25'10" x 28'10" | 576 sq. ft | No                     |
| 3 | Room     | 13'9" x 7'9"    | 107 sq. ft | No                     |
| 4 | Bath     | 3'7" x 4'2"     | 15 sq. ft  | No                     |

# • Floor 1 - Basement

**Dimensions**: 23'10" x 15'4"

**Area:** 365 sq. ft

Counted as living area: No

Heated: Yes Finished: No Enclosed: Yes Contiguous: Yes Permitted: Yes Wet space: No Addition: No Conversion: No

## Floor 1 - Basement

Dimensions: 25'10" x 28'10"

Area: 576 sq. ft

Counted as living area: No

Heated: Yes Finished: No Enclosed: Yes Contiguous: Yes Permitted: Yes Wet space: No Addition: No Conversion: No

# Floor 1 - Room

**Dimensions:** 13'9" x 7'9" **Area:** 107 sq. ft

Counted as living area: No

Heated: Yes Finished: No Enclosed: Yes Contiguous: Yes Permitted: Yes Wet space: No Addition: No Conversion: No

## Floor 1 - Bath

**Dimensions:** 3'7" x 4'2"

Area: 15 sq. ft

Counted as living area: No

Heated: Yes Finished: Yes Enclosed: Yes Contiguous: No Permitted: Yes Wet space: Yes Addition: No Conversion: No