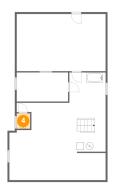

## 4 Floor 3 - Bath

Dimensions: 5'4" x 9'5"

Area: 50 sq. ft

Counted as living area: Yes

Heated: Yes Finished: Yes Enclosed: Yes Contiguous: Yes Permitted: Yes Wet space: Yes Addition: No Conversion: No