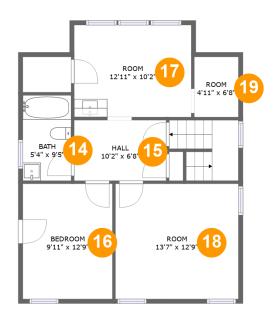

#### **Room dimensions**

Floor 3 Total sqft: 737 Living area: 699

| #  |         | Dimensions     | sqft       | Counted as living area |
|----|---------|----------------|------------|------------------------|
| 14 | Bath    | 5'4" x 9'5"    | 50 sq. ft  | Yes                    |
| 15 | Hall    | 10'2" x 6'8"   | 68 sq. ft  | Yes                    |
| 16 | Bedroom | 9'11" x 12'9"  | 126 sq. ft | Yes                    |
| 17 | Room    | 12'11" x 10'2" | 132 sq. ft | Yes                    |
| 18 | Room    | 13'7" x 12'9"  | 173 sq. ft | Yes                    |
| 19 | Room    | 4'11" x 6'8"   | 32 sq. ft  | No                     |

## 4 Floor 3 - Bath

Dimensions: 5'4" x 9'5"

Area: 50 sq. ft

Counted as living area: Yes

Heated: Yes Finished: Yes Enclosed: Yes Contiguous: Yes Permitted: Yes Wet space: Yes Addition: No Conversion: No

# <sup>15</sup> Floor 3 - Hall

Dimensions: 10'2" x 6'8"

Area: 68 sq. ft

Counted as living area: Yes

Heated: Yes Finished: Yes Enclosed: Yes Contiguous: Yes Permitted: Yes Wet space: No Addition: No Conversion: No

## 10 Floor 3 - Bedroom

**Dimensions**: 9'11" x 12'9"

**Area:** 126 sq. ft

Counted as living area: Yes

Heated: Yes Finished: Yes Enclosed: Yes Contiguous: Yes Permitted: Yes Wet space: No Addition: No Conversion: No

# Floor 3 - Room

Dimensions: 12'11" x 10'2"

**Area:** 132 sq. ft

Counted as living area: Yes

Heated: Yes Finished: Yes Enclosed: Yes Contiguous: Yes Permitted: Yes Wet space: No Addition: No Conversion: No

Dimensions: 13'7" x 12'9"

**Area:** 173 sq. ft

Counted as living area: Yes

Heated: Yes Finished: Yes Enclosed: Yes Contiguous: Yes Permitted: Yes Wet space: No Addition: No Conversion: No

## Floor 3 - Room

**Dimensions:** 4'11" x 6'8"

Area: 32 sq. ft

Counted as living area: No

Heated: Yes Finished: Yes Enclosed: Yes Contiguous: Yes Permitted: Yes Wet space: No Addition: No Conversion: No