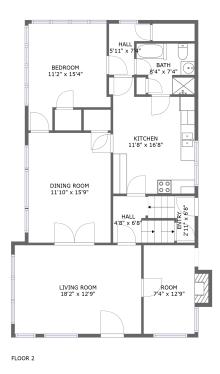

#### **Room dimensions**

Floor 2 Total sqft: 1166 Living area: 1121

| #  |             | Dimensions     | sqft       | Counted as living area |
|----|-------------|----------------|------------|------------------------|
| 5  | Hall        | 4'8" x 6'8"    | 44 sq. ft  | Yes                    |
| 6  | Dining Room | 11'10" x 15'9" | 186 sq. ft | Yes                    |
| 7  | Hall        | 5'11" x 7'4"   | 32 sq. ft  | No                     |
| 8  | Bath        | 8'4" x 7'4"    | 55 sq. ft  | Yes                    |
| 9  | Entry       | 2'11" x 6'8"   | 30 sq. ft  | Yes                    |
| 10 | Bedroom     | 11'2" x 15'4"  | 147 sq. ft | Yes                    |
| 11 | Room        | 7'4" x 12'9"   | 102 sq. ft | Yes                    |
| 12 | Kitchen     | 11'8" x 16'8"  | 172 sq. ft | Yes                    |
| 13 | Living Room | 18'2" x 12'9"  | 231 sq. ft | Yes                    |

## Floor 2 - Hall

Dimensions: 4'8" x 6'8"

Area: 44 sq. ft

Counted as living area: Yes

Heated: Yes Finished: Yes Enclosed: Yes Contiguous: Yes Permitted: Yes Wet space: No Addition: No Conversion: No

# 6 Floor 2 - Dining Room

**Dimensions**: 11'10" x 15'9"

**Area:** 186 sq. ft

Counted as living area: Yes

Heated: Yes Finished: Yes Enclosed: Yes Contiguous: Yes Permitted: Yes Wet space: No Addition: No Conversion: No

# Floor 2 - Hall

**Dimensions**: 5'11" x 7'4"

Area: 32 sq. ft

Counted as living area: No

Heated: Yes Finished: Yes Enclosed: Yes Contiguous: Yes Permitted: Yes Wet space: No Addition: No Conversion: No

## Floor 2 - Bath

Dimensions: 8'4" x 7'4"

Area: 55 sq. ft

Counted as living area: Yes

Heated: Yes Finished: Yes Enclosed: Yes Contiguous: Yes Permitted: Yes Wet space: Yes Addition: No Conversion: No

# Floor 2 - Entry

Dimensions: 2'11" x 6'8"

Area: 30 sq. ft

Counted as living area: Yes

Heated: Yes Finished: Yes Enclosed: Yes Contiguous: Yes Permitted: Yes Wet space: No Addition: No Conversion: No

## Floor 2 - Bedroom

Dimensions: 11'2" x 15'4"

**Area:** 147 sq. ft

Counted as living area: Yes

Heated: Yes Finished: Yes Enclosed: Yes Contiguous: Yes Permitted: Yes Wet space: No Addition: No Conversion: No

## Floor 2 - Room

Dimensions: 7'4" x 12'9"

Area: 102 sq. ft

Counted as living area: Yes

Heated: Yes

# Ploor 2 - Kitchen

Dimensions: 11'8" x 16'8"

**Area:** 172 sq. ft

Counted as living area: Yes

Heated: Yes Finished: Yes Enclosed: Yes Contiguous: Yes Permitted: Yes Wet space: No Addition: No Conversion: No

# Floor 2 - Living Room

Dimensions: 18'2" x 12'9"

**Area:** 231 sq. ft

Counted as living area: Yes

Heated: Yes Finished: Yes Enclosed: Yes Contiguous: Yes Permitted: Yes Wet space: No Addition: No Conversion: No