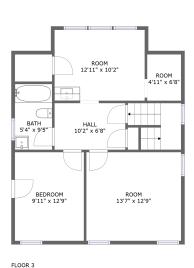

#### **Room dimensions**

Floor 3 Total sqft: 737 Living area: 699

| #  |         | Dimensions     | sqft       | Counted as living area |
|----|---------|----------------|------------|------------------------|
| 14 | Bath    | 5'4" x 9'5"    | 50 sq. ft  | Yes                    |
| 15 | Hall    | 10'2" x 6'8"   | 68 sq. ft  | Yes                    |
| 16 | Bedroom | 9'11" x 12'9"  | 126 sq. ft | Yes                    |
| 17 | Room    | 12'11" x 10'2" | 132 sq. ft | Yes                    |
| 18 | Room    | 13'7" x 12'9"  | 173 sq. ft | Yes                    |
| 19 | Room    | 4'11" x 6'8"   | 32 sq. ft  | No                     |

## 4 Floor 3 - Bath

Dimensions: 5'4" x 9'5"

Area: 50 sq. ft

Counted as living area: Yes

Heated: Yes Finished: Yes Enclosed: Yes Contiguous: Yes Permitted: Yes Wet space: Yes Addition: No Conversion: No

# <sup>15</sup> Floor 3 - Hall

Dimensions: 10'2" x 6'8"

Area: 68 sq. ft

Counted as living area: Yes

Heated: Yes Finished: Yes Enclosed: Yes Contiguous: Yes Permitted: Yes Wet space: No Addition: No Conversion: No

## 10 Floor 3 - Bedroom

**Dimensions**: 9'11" x 12'9"

**Area:** 126 sq. ft

Counted as living area: Yes

Heated: Yes Finished: Yes Enclosed: Yes Contiguous: Yes Permitted: Yes Wet space: No Addition: No Conversion: No

# Floor 3 - Room

Dimensions: 12'11" x 10'2"

**Area:** 132 sq. ft

Counted as living area: Yes

Heated: Yes Finished: Yes Enclosed: Yes Contiguous: Yes Permitted: Yes Wet space: No Addition: No Conversion: No

Dimensions: 13'7" x 12'9"

**Area:** 173 sq. ft

Counted as living area: Yes

Heated: Yes Finished: Yes Enclosed: Yes Contiguous: Yes Permitted: Yes Wet space: No Addition: No Conversion: No

## Floor 3 - Room

**Dimensions:** 4'11" x 6'8"

Area: 32 sq. ft

Counted as living area: No

Heated: Yes Finished: Yes Enclosed: Yes Contiguous: Yes Permitted: Yes Wet space: No Addition: No Conversion: No