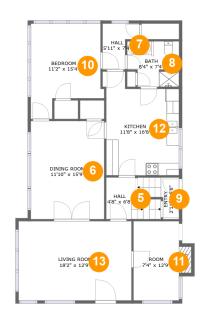

#### **Room dimensions**

Floor 2 Total sqft: 1166 Living area: 1121

| #  |             | Dimensions     | sqft       | Counted as living area |
|----|-------------|----------------|------------|------------------------|
| 5  | Hall        | 4'8" x 6'8"    | 44 sq. ft  | Yes                    |
| 6  | Dining Room | 11'10" x 15'9" | 186 sq. ft | Yes                    |
| 7  | Hall        | 5'11" x 7'4"   | 32 sq. ft  | No                     |
| 8  | Bath        | 8'4" x 7'4"    | 55 sq. ft  | Yes                    |
| 9  | Entry       | 2'11" x 6'8"   | 30 sq. ft  | Yes                    |
| 10 | Bedroom     | 11'2" x 15'4"  | 147 sq. ft | Yes                    |
| 11 | Room        | 7'4" x 12'9"   | 102 sq. ft | Yes                    |
| 12 | Kitchen     | 11'8" x 16'8"  | 172 sq. ft | Yes                    |
| 13 | Living Room | 18'2" x 12'9"  | 231 sq. ft | Yes                    |

## Floor 2 - Hall

Dimensions: 4'8" x 6'8"

Area: 44 sq. ft

Counted as living area: Yes

Heated: Yes Finished: Yes Enclosed: Yes Contiguous: Yes Permitted: Yes Wet space: No Addition: No Conversion: No

# 6 Floor 2 - Dining Room

**Dimensions**: 11'10" x 15'9"

**Area:** 186 sq. ft

Counted as living area: Yes

Heated: Yes Finished: Yes Enclosed: Yes Contiguous: Yes Permitted: Yes Wet space: No Addition: No Conversion: No

# Floor 2 - Hall

**Dimensions**: 5'11" x 7'4"

Area: 32 sq. ft

Counted as living area: No

Heated: Yes Finished: Yes Enclosed: Yes Contiguous: Yes Permitted: Yes Wet space: No Addition: No Conversion: No

## Floor 2 - Bath

Dimensions: 8'4" x 7'4"

Area: 55 sq. ft

Counted as living area: Yes

Heated: Yes Finished: Yes Enclosed: Yes Contiguous: Yes Permitted: Yes Wet space: Yes Addition: No Conversion: No

# Floor 2 - Entry

Dimensions: 2'11" x 6'8"

Area: 30 sq. ft

Counted as living area: Yes

Heated: Yes Finished: Yes Enclosed: Yes Contiguous: Yes Permitted: Yes Wet space: No Addition: No Conversion: No

## Floor 2 - Bedroom

Dimensions: 11'2" x 15'4"

**Area:** 147 sq. ft

Counted as living area: Yes

Heated: Yes Finished: Yes Enclosed: Yes Contiguous: Yes Permitted: Yes Wet space: No Addition: No Conversion: No

## Floor 2 - Room

Dimensions: 7'4" x 12'9"

Area: 102 sq. ft

Counted as living area: Yes

Heated: Yes

# Ploor 2 - Kitchen

Dimensions: 11'8" x 16'8"

**Area:** 172 sq. ft

Counted as living area: Yes

Heated: Yes Finished: Yes Enclosed: Yes Contiguous: Yes Permitted: Yes Wet space: No Addition: No Conversion: No

# Floor 2 - Living Room

Dimensions: 18'2" x 12'9"

**Area:** 231 sq. ft

Counted as living area: Yes

Heated: Yes Finished: Yes Enclosed: Yes Contiguous: Yes Permitted: Yes Wet space: No Addition: No Conversion: No