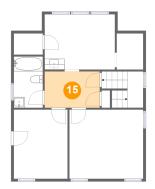

# <sup>15</sup> Floor 3 - Hall

Dimensions: 10'2" x 6'8"

Area: 68 sq. ft

Counted as living area: Yes

Heated: Yes Finished: Yes Enclosed: Yes Contiguous: Yes Permitted: Yes Wet space: No Addition: No Conversion: No