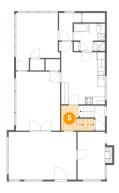

# Ploor 2 - Kitchen

Dimensions: 11'8" x 16'8"

**Area:** 172 sq. ft

Counted as living area: Yes

Heated: Yes Finished: Yes Enclosed: Yes Contiguous: Yes Permitted: Yes Wet space: No Addition: No Conversion: No