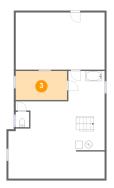

# Floor 1 - Room

**Dimensions:** 13'9" x 7'9" **Area:** 107 sq. ft

Counted as living area: No

Heated: Yes Finished: No Enclosed: Yes Contiguous: Yes Permitted: Yes Wet space: No Addition: No Conversion: No