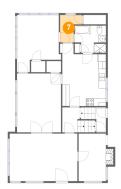

## Floor 2 - Room

Dimensions: 7'4" x 12'9"

Area: 102 sq. ft

Counted as living area: Yes

Heated: Yes