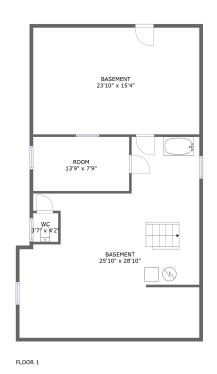

## **Room dimensions**

Floor 1 Total sqft: 1156 Living area: 0

| # |          | Dimensions      | sqft       | Counted as living area |
|---|----------|-----------------|------------|------------------------|
| 1 | Basement | 23'10" x 15'4"  | 365 sq. ft | No                     |
| 2 | Basement | 25'10" x 28'10" | 576 sq. ft | No                     |
| 3 | Room     | 13'9" x 7'9"    | 107 sq. ft | No                     |
| 4 | Bath     | 3'7" x 4'2"     | 15 sq. ft  | No                     |

# • Floor 1 - Basement

**Dimensions**: 23'10" x 15'4"

**Area:** 365 sq. ft

Counted as living area: No

Heated: Yes Finished: No Enclosed: Yes Contiguous: Yes Permitted: Yes Wet space: No Addition: No Conversion: No

## Floor 1 - Basement

Dimensions: 25'10" x 28'10"

Area: 576 sq. ft

Counted as living area: No

Heated: Yes Finished: No Enclosed: Yes Contiguous: Yes Permitted: Yes Wet space: No Addition: No Conversion: No

# Floor 1 - Room

**Dimensions:** 13'9" x 7'9" **Area:** 107 sq. ft

Counted as living area: No

Heated: Yes Finished: No Enclosed: Yes Contiguous: Yes Permitted: Yes Wet space: No Addition: No Conversion: No

## Floor 1 - Bath

**Dimensions:** 3'7" x 4'2"

Area: 15 sq. ft

Counted as living area: No

Heated: Yes Finished: Yes Enclosed: Yes Contiguous: No Permitted: Yes Wet space: Yes Addition: No Conversion: No