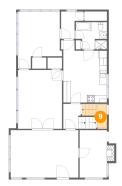

# Floor 2 - Entry

Dimensions: 2'11" x 6'8"

Area: 30 sq. ft

Counted as living area: Yes

Heated: Yes Finished: Yes Enclosed: Yes Contiguous: Yes Permitted: Yes Wet space: No Addition: No Conversion: No