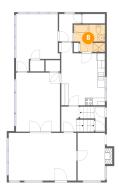

## Floor 2 - Bath

Dimensions: 8'4" x 7'4"

Area: 55 sq. ft

Counted as living area: Yes

Heated: Yes Finished: Yes Enclosed: Yes Contiguous: Yes Permitted: Yes Wet space: Yes Addition: No Conversion: No