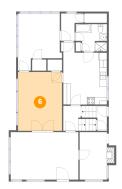

# 6 Floor 2 - Dining Room

**Dimensions**: 11'10" x 15'9"

**Area:** 186 sq. ft

Counted as living area: Yes

Heated: Yes Finished: Yes Enclosed: Yes Contiguous: Yes Permitted: Yes Wet space: No Addition: No Conversion: No