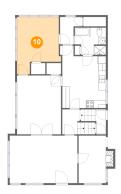

## 10 Floor 3 - Bedroom

**Dimensions**: 9'11" x 12'9"

**Area:** 126 sq. ft

Counted as living area: Yes

Heated: Yes Finished: Yes Enclosed: Yes Contiguous: Yes Permitted: Yes Wet space: No Addition: No Conversion: No