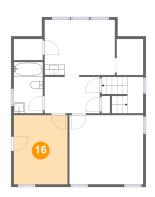

## 10 Floor 3 - Bedroom

**Dimensions**: 9'11" x 12'9"

**Area:** 126 sq. ft

Counted as living area: Yes

Heated: Yes Finished: Yes Enclosed: Yes Contiguous: Yes Permitted: Yes Wet space: No Addition: No Conversion: No