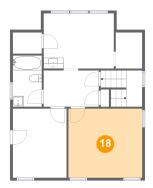

Dimensions: 13'7" x 12'9"

**Area:** 173 sq. ft

Counted as living area: Yes

Heated: Yes Finished: Yes Enclosed: Yes Contiguous: Yes Permitted: Yes Wet space: No Addition: No Conversion: No