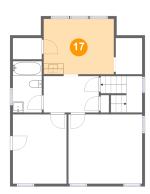

# Floor 3 - Room

Dimensions: 12'11" x 10'2"

**Area:** 132 sq. ft

Counted as living area: Yes

Heated: Yes Finished: Yes Enclosed: Yes Contiguous: Yes Permitted: Yes Wet space: No Addition: No Conversion: No