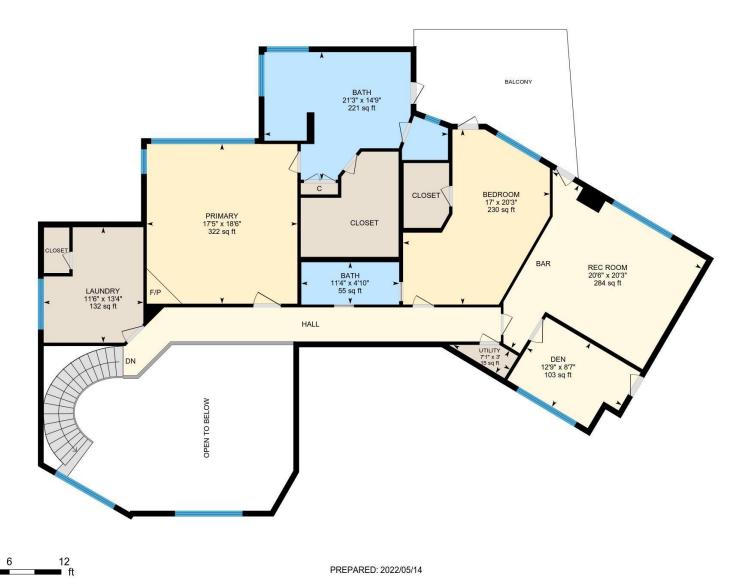

2nd Floor Finished Area 2005.10 sq ft

Utility: 10'3" x 6'2" (10.2' x 6.2') | 63 sq ft

2ND FLOOR

Bath: 14'9" x 21'3" (14.8' x 21.2') | 221 sq ft Bath: 4'10" x 11'4" (4.8' x 11.3') | 55 sq ft Bedroom: 20'3" x 17' (20.3' x 17') | 230 sq ft Den: 8'7" x 12'9" (8.6' x 12.8') | 103 sq ft

Laundry: 13'4" x 11'6" (13.4' x 11.5') | 132 sq ft Primary: 18'6" x 17'5" (18.5' x 17.4') | 322 sq ft Rec Room: 20'3" x 20'6" (20.2' x 20.5') | 284 sq ft

Utility: 3' x 7'1" (3' x 7.1') | 15 sq ft