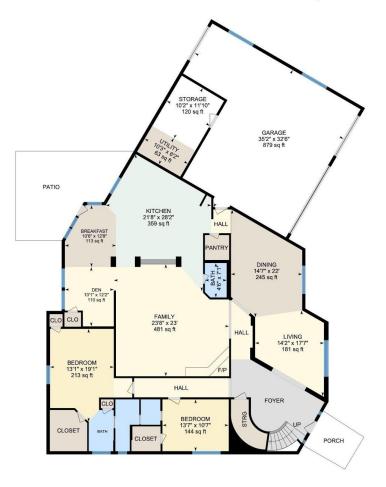

## Sandia Homes - Keller Williams

1st Floor

Finished Area 2870.56 sq ft

2nd Floor

PREPARED: 2022/05/14

1st Floor Finished Area 2870.56 sq ft
Unfinished Area 1072.81 sq ft

Sandia Homes - Keller Williams

PREPARED: 2022/05/14

#### 1ST FLOOR

Bath: 14'8" x 10'7" (14.7' x 10.6') | 107 sq ft

Bath: 4'6" x 7'1" (4.5' x 7.1') | 31 sq ft

Bedroom: 13'7" x 10'7" (13.6' x 10.6') | 144 sq ft Bedroom: 13'1" x 19'1" (13.1' x 19') | 213 sq ft Breakfast: 10'6" x 12'8" (10.5' x 12.7') | 113 sq ft

Den: 10'1" x 12'2" (10.1' x 12.2') | 110 sq ft Dining: 14'7" x 22' (14.6' x 22') | 245 sq ft Family: 23'8" x 23' (23.7' x 23') | 481 sq ft

Garage: 35'2" x 32'6" (35.2' x 32.5') | 879 sq ft Kitchen: 21'8" x 28'2" (21.7' x 28.2') | 359 sq ft Living: 14'2" x 17'7" (14.1' x 17.6') | 181 sq ft Storage: 10'2" x 11'10" (10.1' x 11.9') | 120 sq ft

Utility: 10'3" x 6'2" (10.2' x 6.2') | 63 sq ft

2ND FLOOR

Bath: 14'9" x 21'3" (14.8' x 21.2') | 221 sq ft Bath: 4'10" x 11'4" (4.8' x 11.3') | 55 sq ft Bedroom: 20'3" x 17' (20.3' x 17') | 230 sq ft Den: 8'7" x 12'9" (8.6' x 12.8') | 103 sq ft