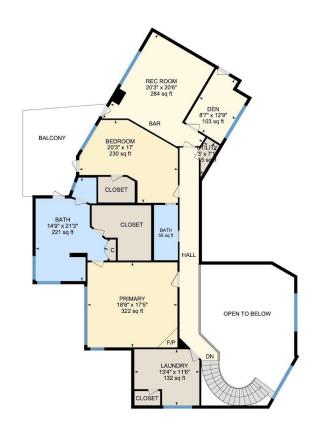

Utility: 10'3" x 6'2" (10.2' x 6.2') | 63 sq ft

2ND FLOOR

Bath: 14'9" x 21'3" (14.8' x 21.2') | 221 sq ft Bath: 4'10" x 11'4" (4.8' x 11.3') | 55 sq ft Bedroom: 20'3" x 17' (20.3' x 17') | 230 sq ft Den: 8'7" x 12'9" (8.6' x 12.8') | 103 sq ft

Laundry: 13'4" x 11'6" (13.4' x 11.5') | 132 sq ft Primary: 18'6" x 17'5" (18.5' x 17.4') | 322 sq ft Rec Room: 20'3" x 20'6" (20.2' x 20.5') | 284 sq ft

Utility: 3' x 7'1" (3' x 7.1') | 15 sq ft