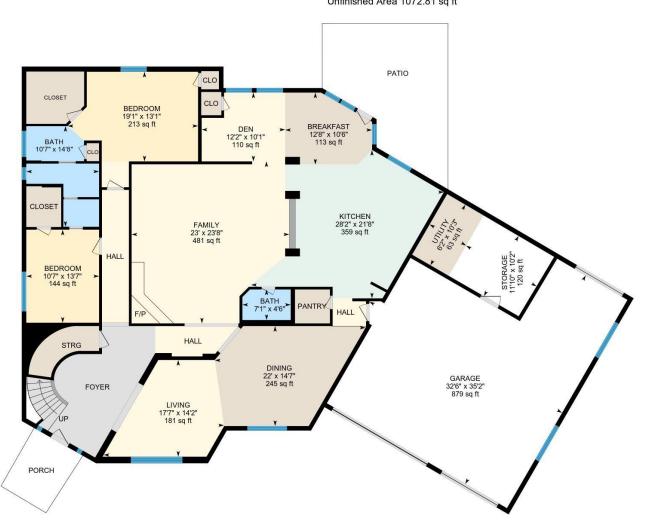

## Sandia Homes - Keller Williams

1st Floor

Finished Area 2870.56 sq ft

2nd Floor

PREPARED: 2022/05/14

1st Floor Finished Area 2870.56 sq ft
Unfinished Area 1072.81 sq ft

Sandia Homes - Keller Williams

PREPARED: 2022/05/14

#### 1ST FLOOR

Bath: 14'8" x 10'7" (14.7' x 10.6') | 107 sq ft

Bath: 4'6" x 7'1" (4.5' x 7.1') | 31 sq ft

Bedroom: 13'7" x 10'7" (13.6' x 10.6') | 144 sq ft Bedroom: 13'1" x 19'1" (13.1' x 19') | 213 sq ft Breakfast: 10'6" x 12'8" (10.5' x 12.7') | 113 sq ft

Den: 10'1" x 12'2" (10.1' x 12.2') | 110 sq ft Dining: 14'7" x 22' (14.6' x 22') | 245 sq ft Family: 23'8" x 23' (23.7' x 23') | 481 sq ft

Garage: 35'2" x 32'6" (35.2' x 32.5') | 879 sq ft Kitchen: 21'8" x 28'2" (21.7' x 28.2') | 359 sq ft Living: 14'2" x 17'7" (14.1' x 17.6') | 181 sq ft Storage: 10'2" x 11'10" (10.1' x 11.9') | 120 sq ft

Utility: 10'3" x 6'2" (10.2' x 6.2') | 63 sq ft

2ND FLOOR

Bath: 14'9" x 21'3" (14.8' x 21.2') | 221 sq ft Bath: 4'10" x 11'4" (4.8' x 11.3') | 55 sq ft Bedroom: 20'3" x 17' (20.3' x 17') | 230 sq ft Den: 8'7" x 12'9" (8.6' x 12.8') | 103 sq ft