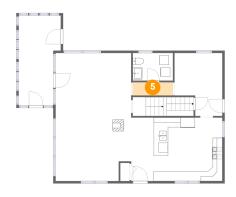

### 5 Floor 2 - Hall

Dimensions: 8'6" x 2'9"

Area: 24 sq. ft

Counted as Living Area:

Yes

Heated: Yes Finished: Yes Enclosed: Yes Contiguous: Yes