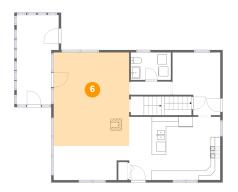

## 6 Floor 2 - Living Room

**Dimensions:** 15'11" x 19'8" **Area:** 313 sq. ft

Counted as Living Area:

Yes

Heated: Yes Finished: Yes Enclosed: Yes Contiguous:

Yes

Permitted: Yes Wet Space: No Addition: No Conversion: No