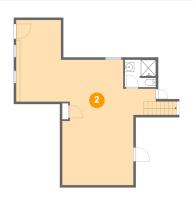

### 2 Floor 1 - Recreation Room

Dimensions: 28'7" x 26'5"

**Area:** 579 sq. ft

Counted as Living Area:

Yes

Heated: Yes Finished: Yes Enclosed: Yes Contiguous:

Yes