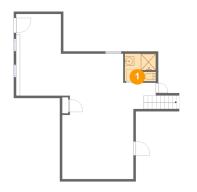

## 1 - Bath

Dimensions: 6'6" x 5'9" Area: 37 sq. ft Counted as Living Area

Counted as Living Area:

Yes

Heated: Yes Finished: Yes Enclosed: Yes Contiguous:

Yes

Permitted: Yes Wet Space: Yes Addition: No Conversion: No