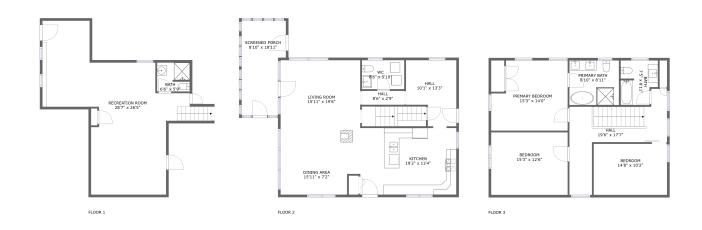

#### **Room Dimensions**

Floor 1 Total sqft: 697 Living area: 697

| # | Room name       | Dimensions    | Area (sqft) | Counted as Living Area |
|---|-----------------|---------------|-------------|------------------------|
| 1 | Bath            | 6'6" x 5'9"   | 37 sq. ft   | Yes                    |
| 2 | Recreation Room | 28'7" x 26'5" | 579 sq. ft  | Yes                    |

#### **Room Dimensions**

Floor 2 Total sqft: 1177 Living area: 1006

| # | Room name      | Dimensions     | Area (sqft) | Counted as Living Area |
|---|----------------|----------------|-------------|------------------------|
| 3 | Screened Porch | 8'10" x 18'11" | 149 sq. ft  | No                     |
| 4 | Kitchen        | 19'2" x 13'4"  | 256 sq. ft  | Yes                    |
| 5 | Hall           | 8'6" x 2'9"    | 24 sq. ft   | Yes                    |
| 6 | Living Room    | 15'11" x 19'8" | 313 sq. ft  | Yes                    |
| 7 | Hall           | 10'1" x 13'3"  | 114 sq. ft  | Yes                    |
| 8 | Dining Area    | 15'11" x 7'2"  | 103 sq. ft  | Yes                    |
| 9 | Wc             | 8'6" x 5'10"   | 49 sq. ft   | Yes                    |

#### **Room Dimensions**

Floor 3 Total sqft: 1007 Living area: 901

| #  | Room name       | Dimensions    | Area (sqft) | Counted as Living Area |
|----|-----------------|---------------|-------------|------------------------|
| 10 | Bath            | 7'5" x 8'11"  | 59 sq. ft   | Yes                    |
| 11 | Bedroom         | 15'3" x 12'6" | 147 sq. ft  | Yes                    |
| 12 | Primary Bath    | 8'10" x 8'11" | 88 sq. ft   | Yes                    |
| 13 | Primary Bedroom | 15'3" x 14'0" | 195 sq. ft  | Yes                    |
| 14 | Bedroom         | 14'8" x 10'2" | 107 sq. ft  | Yes                    |
| 15 | Hall            | 19'6" x 17'7" | 197 sq. ft  | Yes                    |