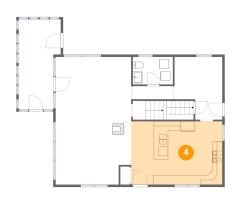

## 6 Floor 2 - Living Room

**Dimensions:** 15'11" x 19'8" **Area:** 313 sq. ft

Counted as Living Area:

Yes

Heated: Yes Finished: Yes Enclosed: Yes Contiguous:

Yes

Permitted: Yes Wet Space: No Addition: No Conversion: No