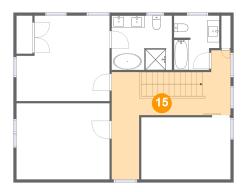

### Floor 3 - Hall

Dimensions: 19'6" x 17'7" Area: 197 sq. ft

Counted as Living Area:

Yes

Heated: Yes Finished: Yes Enclosed: Yes Contiguous:

Yes