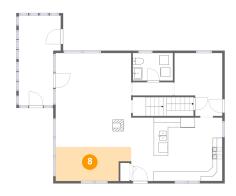

## Floor 2 - Dining Area

**Dimensions:** 15'11" x 7'2"

**Area:** 103 sq. ft

Counted as Living Area:

Yes

Heated: Yes Finished: Yes Enclosed: Yes Contiguous: Yes