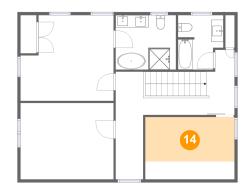

### Floor 3 - Bedroom

Dimensions: 14'8" x 10'2"

**Area:** 107 sq. ft

Counted as Living Area:

Yes

Heated: Yes Finished: Yes Enclosed: Yes Contiguous: Yes