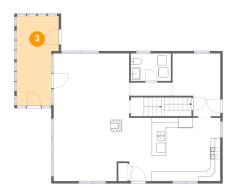

### Floor 2 - Screened Porch

Dimensions: 8'10" x 18'11"

**Area:** 149 sq. ft

Counted as Living Area: No

Heated: No Finished: Yes Enclosed: No Contiguous: Yes Permitted: Yes Wet Space: No Addition: No Conversion: No