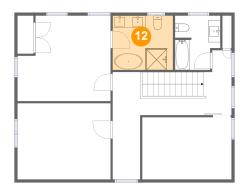

## 12 Floor 3 - Primary Bath

Dimensions: 8'10" x 8'11" Area: 88 sq. ft

Counted as Living Area:

Yes

Heated: Yes Finished: Yes Enclosed: Yes Contiguous:

Yes

Permitted: Yes Wet Space: Yes Addition: No Conversion: No