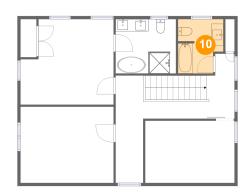

## 10 Floor 3 - Primary Bedroom

**Dimensions**: 15'3" x 14'0"

**Area:** 195 sq. ft

Counted as Living Area:

Yes

Heated: Yes Finished: Yes Enclosed: Yes

Contiguous:

Yes