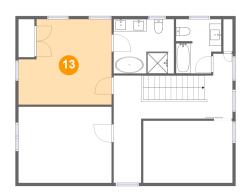

## 10 Floor 3 - Primary Bedroom

**Dimensions**: 15'3" x 14'0"

**Area:** 195 sq. ft

Counted as Living Area:

Yes

Heated: Yes Finished: Yes Enclosed: Yes

Contiguous:

Yes