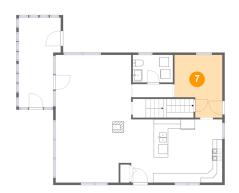

### Floor 2 - Hall

**Dimensions:** 10'1" x 13'3"

**Area:** 114 sq. ft

Counted as Living Area:

Yes

Heated: Yes Finished: Yes Enclosed: Yes Contiguous:

Yes

Permitted: Yes Wet Space: No Addition: No Conversion: No