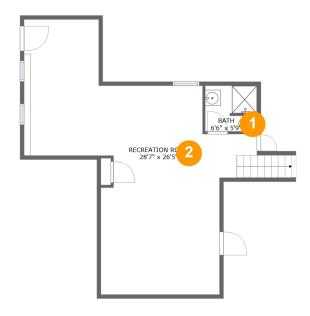

#### **Room Dimensions**

Floor 1 Total sqft: 697 Living area: 697

| # | Room name       | Dimensions    | Area (sqft) | Counted as Living Area |
|---|-----------------|---------------|-------------|------------------------|
| 1 | Bath            | 6'6" x 5'9"   | 37 sq. ft   | Yes                    |
| 2 | Recreation Room | 28'7" x 26'5" | 579 sq. ft  | Yes                    |

## 1 - Bath

Dimensions: 6'6" x 5'9" Area: 37 sq. ft Counted as Living Area

Counted as Living Area:

Yes

Heated: Yes Finished: Yes Enclosed: Yes Contiguous:

Yes

Permitted: Yes Wet Space: Yes Addition: No Conversion: No

### 2 Floor 1 - Recreation Room

Dimensions: 28'7" x 26'5"

**Area:** 579 sq. ft

Counted as Living Area:

Yes

Heated: Yes Finished: Yes Enclosed: Yes Contiguous:

Yes