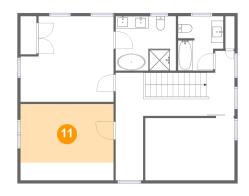

### Floor 3 - Bedroom

Dimensions: 15'3" x 12'6"

**Area:** 147 sq. ft

Counted as Living Area:

Yes

Heated: Yes Finished: Yes Enclosed: Yes Contiguous: Yes