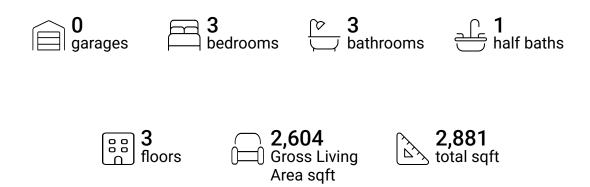

### **Property Summary**







#### **Room Dimensions**

Floor 1 Total sqft: 697 Living area: 697

| # | Room name       | Dimensions    | Area (sqft) | Counted as Living Area |
|---|-----------------|---------------|-------------|------------------------|
| 1 | Bath            | 6'6" x 5'9"   | 37 sq. ft   | Yes                    |
| 2 | Recreation Room | 28'7" x 26'5" | 579 sq. ft  | Yes                    |





#### **Room Dimensions**

Floor 2 Total sqft: 1177 Living area: 1006

| # | Room name      | Dimensions     | Area (sqft) | Counted as Living Area |
|---|----------------|----------------|-------------|------------------------|
| 3 | Screened Porch | 8'10" x 18'11" | 149 sq. ft  | No                     |
| 4 | Kitchen        | 19'2" x 13'4"  | 256 sq. ft  | Yes                    |
| 5 | Hall