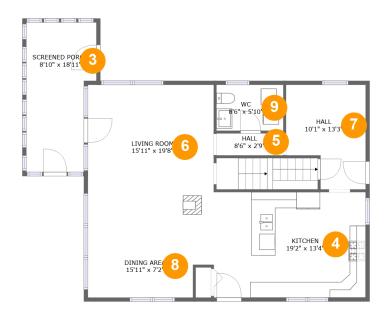

#### **Room Dimensions**

Floor 2 Total sqft: 1177 Living area: 1006

| # | Room name      | Dimensions     | Area (sqft) | Counted as Living Area |
|---|----------------|----------------|-------------|------------------------|
| 3 | Screened Porch | 8'10" x 18'11" | 149 sq. ft  | No                     |
| 4 | Kitchen        | 19'2" x 13'4"  | 256 sq. ft  | Yes                    |
| 5 | Hall           | 8'6" x 2'9"    | 24 sq. ft   | Yes                    |
| 6 | Living Room    | 15'11" x 19'8" | 313 sq. ft  | Yes                    |
| 7 | Hall           | 10'1" x 13'3"  | 114 sq. ft  | Yes                    |
| 8 | Dining Area    | 15'11" x 7'2"  | 103 sq. ft  | Yes                    |
| 9 | Wc             | 8'6" x 5'10"   | 49 sq. ft   | Yes                    |

### Floor 2 - Screened Porch

Dimensions: 8'10" x 18'11"

**Area:** 149 sq. ft

Counted as Living Area: No

Heated: No Finished: Yes Enclosed: No Contiguous: Yes Permitted: Yes Wet Space: No Addition: No Conversion: No

### Floor 2 - Kitchen

Dimensions: 19'2" x 13'4"

Area: 256 sq. ft

Counted as Living Area:

Yes

Heated: Yes Finished: Yes Enclosed: Yes

Contiguous:

Yes

Permitted: Yes Wet Space: No Addition: No Conversion: No

### 5 Floor 2 - Hall

Dimensions: 8'6" x 2'9"

Area: 24 sq. ft

Counted as Living Area:

Yes

Heated: Yes Finished: Yes Enclosed: Yes Contiguous: Yes

## 6 Floor 2 - Living Room

**Dimensions:** 15'11" x 19'8" **Area:** 313 sq. ft

Counted as Living Area:

Yes

Heated: Yes Finished: Yes Enclosed: Yes Contiguous:

Yes

Permitted: Yes Wet Space: No Addition: No Conversion: No

### Floor 2 - Hall

**Dimensions:** 10'1" x 13'3"

**Area:** 114 sq. ft

Counted as Living Area:

Yes

Heated: Yes Finished: Yes Enclosed: Yes Contiguous:

Yes

Permitted: Yes Wet Space: No Addition: No Conversion: No

## Floor 2 - Dining Area

**Dimensions:** 15'11" x 7'2"

**Area:** 103 sq. ft

Counted as Living Area:

Yes

Heated: Yes Finished: Yes Enclosed: Yes Contiguous: Yes

#### Floor 2 - Wc

Dimensions: 8'6" x 5'10"

Area: 49 sq. ft

Counted as Living Area:

Yes

Heated: Yes Finished: Yes Enclosed: Yes Contiguous:

Yes

Permitted: Yes Wet Space: Yes Addition: No Conversion: No