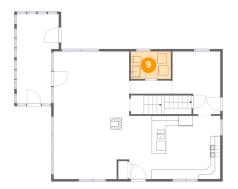

#### Floor 2 - Wc

Dimensions: 8'6" x 5'10"

Area: 49 sq. ft

Counted as Living Area:

Yes

Heated: Yes Finished: Yes Enclosed: Yes Contiguous:

Yes

Permitted: Yes Wet Space: Yes Addition: No Conversion: No