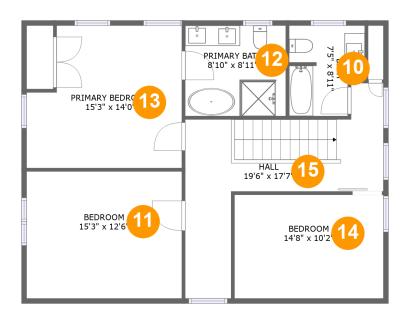

#### **Room Dimensions**

Floor 3 Total sqft: 1007 Living area: 901

| #  | Room name       | Dimensions    | Area (sqft) | Counted as Living Area |
|----|-----------------|---------------|-------------|------------------------|
| 10 | Bath            | 7'5" x 8'11"  | 59 sq. ft   | Yes                    |
| 11 | Bedroom         | 15'3" x 12'6" | 147 sq. ft  | Yes                    |
| 12 | Primary Bath    | 8'10" x 8'11" | 88 sq. ft   | Yes                    |
| 13 | Primary Bedroom | 15'3" x 14'0" | 195 sq. ft  | Yes                    |
| 14 | Bedroom         | 14'8" x 10'2" | 107 sq. ft  | Yes                    |
| 15 | Hall            | 19'6" x 17'7" | 197 sq. ft  | Yes                    |

### Floor 3 - Bath

**Dimensions:** 7'5" x 8'11"

Area: 59 sq. ft

Counted as Living Area:

Yes

Heated: Yes Finished: Yes Enclosed: Yes Contiguous:

Yes

Permitted: Yes Wet Space: Yes Addition: No Conversion: No