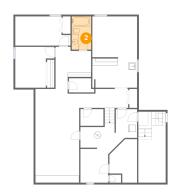

### 4 Floor 2 - Hall

**Dimensions:** 3'3" x 9'1"

Area: 30 sq. ft

Counted as Living Area:

Yes

Heated: Yes Finished: Yes Enclosed: Yes Contiguous:

Yes