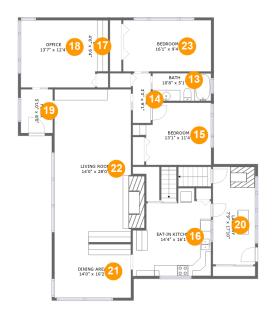

#### **Room Dimensions**

Floor 2 Total sqft: 1779 Living area: 1779

| #  | Room name      | Dimensions    | Area (sqft) | Counted as Living Area |
|----|----------------|---------------|-------------|------------------------|
| 13 | Bath           | 10'8" x 5'1"  | 54 sq. ft   | Yes                    |
| 14 | Hall           | 3'3" x 9'1"   | 30 sq. ft   | Yes                    |
| 15 | Bedroom        | 13'1" x 11'4" | 135 sq. ft  | Yes                    |
| 16 | Eat-in Kitchen | 14'4" x 16'1" | 188 sq. ft  | Yes                    |
| 17 | Bar            | 4'6" x 9'4"   | 42 sq. ft   | Yes                    |
| 18 | Office         | 13'7" x 12'4" | 147 sq. ft  | Yes                    |
| 19 | Foyer          | 5'10" x 8'0"  | 47 sq. ft   | Yes                    |
| 20 | Laundry        | 7'9" x 17'10" | 138 sq. ft  | Yes                    |
| 21 | Dining Area    | 14'0" x 10'2" | 139 sq. ft  | Yes                    |
| 22 | Living Room    | 14'0" x 28'0" | 415 sq. ft  | Yes                    |
| 23 | Bedroom        | 16'1" x 9'4"  | 151 sq. ft  | Yes                    |

#### 1 Floor 2 - Bath

**Dimensions:** 10'8" x 5'1"

Area: 54 sq. ft

Counted as Living Area:

Yes

Heated: Yes Finished: Yes Enclosed: Yes

Contiguous:

Yes

Permitted: Yes Wet Space: Yes Addition: No Conversion: No

### 4 Floor 2 - Hall

**Dimensions:** 3'3" x 9'1"

Area: 30 sq. ft

Counted as Living Area:

Yes

Heated: Yes Finished: Yes Enclosed: Yes Contiguous:

Yes

### <sup>15</sup> Floor 2 - Bedroom

**Dimensions:** 13'1" x 11'4" **Area:** 135 sq. ft

Counted as Living Area:

Yes

Heated: Yes Finished: Yes Enclosed: Yes Contiguous:

Yes

Permitted: Yes Wet Space: No Addition: No Conversion: No

#### 10 Floor 2 - Eat-in Kitchen

Dimensions: 14'4" x 16'1"

**Area:** 188 sq. ft

Counted as Living Area:

Yes

Heated: Yes Finished: Yes Enclosed: Yes Contiguous:

Yes

Permitted: Yes Wet Space: No Addition: No Conversion: No

### Floor 2 - Bar

Dimensions: 4'6" x 9'4"

Area: 42 sq. ft

Counted as Living Area:

Yes

Heated: Yes Finished: Yes Enclosed: Yes Contiguous:

Yes

### 18 Floor 2 - Office

**Dimensions**: 13'7" x 12'4" **Area**: 147 sq. ft

Counted as Living Area:

Yes

Heated: Yes Finished: Yes Enclosed: Yes Contiguous:

Yes

Permitted: Yes Wet Space: No Addition: No Conversion: No

### Floor 2 - Foyer

Dimensions: 5'10" x 8'0"

Area: 47 sq. ft

Counted as Living Area:

Yes

Heated: Yes Finished: Yes Enclosed: Yes Contiguous:

Yes

Permitted: Yes Wet Space: No Addition: No Conversion: No

### Floor 2 - Laundry

**Dimensions**: 7'9" x 17'10"

**Area:** 138 sq. ft

Counted as Living Area:

Yes

Heated: Yes Finished: Yes Enclosed: Yes Contiguous:

Yes **Per**r

### Floor 2 - Dining Area

**Dimensions**: 14'0" x 10'2" **Area**: 139 sq. ft

Counted as Living Area:

۷۵٥

Heated: Yes Finished: Yes Enclosed: Yes Contiguous:

Yes

Permitted: Yes Wet Space: No Addition: No Conversion: No

### Floor 2 - Living Room

Dimensions: 14'0" x 28'0"

**Area:** 415 sq. ft

Counted as Living Area:

Yes

Heated: Yes Finished: Yes Enclosed: Yes Contiguous:

Yes

Permitted: Yes Wet Space: No Addition: No Conversion: No

#### Floor 2 - Bedroom

**Dimensions:** 16'1" x 9'4"

**Area:** 151 sq. ft

Counted as Living Area:

Yes

Heated: Yes Finished: Yes Enclosed: Yes Contiguous:

Yes