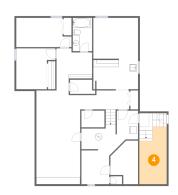

#### 10 Floor 2 - Eat-in Kitchen

Dimensions: 14'4" x 16'1"

**Area:** 188 sq. ft

Counted as Living Area:

Yes

Heated: Yes Finished: Yes Enclosed: Yes Contiguous:

Yes

Permitted: Yes Wet Space: No Addition: No Conversion: No