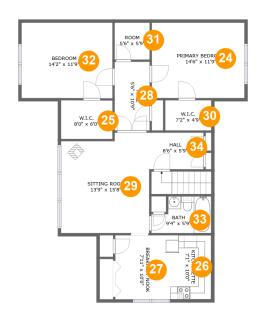

#### **Room Dimensions**

Floor 3 Total sqft: 1163 Living area: 1163

| #  | Room name       | Dimensions    | Area (sqft) | Counted as Living Area |
|----|-----------------|---------------|-------------|------------------------|
| 24 | Primary Bedroom | 14'6" x 11'9" | 170 sq. ft  | Yes                    |
| 25 | W.i.c.          | 8'0" x 6'0"   | 49 sq. ft   | Yes                    |
| 26 | Kitchenette     | 7'1" x 10'0"  | 71 sq. ft   | Yes                    |
| 27 | Breakfast Nook  | 7'11" x 10'0" | 79 sq. ft   | Yes                    |
| 28 | Hall            | 5'6" x 10'9"  | 59 sq. ft   | Yes                    |
| 29 | Sitting Room    | 13'9" x 15'8" | 205 sq. ft  | Yes                    |
| 30 | W.i.c.          | 7'2" x 4'9"   | 34 sq. ft   | Yes                    |
| 31 | Room            | 5'6" x 5'9"   | 32 sq. ft   | Yes                    |
| 32 | Bedroom         | 14'2" x 11'9" | 167 sq. ft  | Yes                    |
| 33 | Bath            | 9'4" x 5'9"   | 46 sq. ft   | Yes                    |
| 34 | Hall            | 8'6" x 5'9"   | 48 sq. ft   | Yes                    |

### Floor 3 - Primary Bedroom

**Dimensions**: 14'6" x 11'9" **Area**: 170 sq. ft

Counted as Living Area:

Yes

Heated: Yes Finished: Yes Enclosed: Yes Contiguous:

Yes

Permitted: Yes Wet Space: No Addition: No Conversion: No

#### Floor 3 - W.i.c.

Dimensions: 8'0" x 6'0"

Area: 49 sq. ft

Counted as Living Area:

Yes

Heated: Yes Finished: Yes Enclosed: Yes Contiguous:

Yes

Permitted: Yes Wet Space: No Addition: No Conversion: No

#### 6 Floor 3 - Kitchenette

Dimensions: 7'1" x 10'0"

Area: 71 sq. ft

Counted as Living Area:

Yes

Heated: Yes Finished: Yes Enclosed: Yes Contiguous:

Yes

#### Floor 3 - Breakfast Nook

Dimensions: 7'11" x 10'0"

Area: 79 sq. ft

**Counted as Living Area:** 

Yes

Heated: Yes Finished: Yes Enclosed: Yes Contiguous:

Yes

Permitted: Yes Wet Space: No Addition: No Conversion: No

#### Floor 3 - Hall

**Dimensions:** 5'6" x 10'9"

Area: 59 sq. ft

Counted as Living Area:

Yes

Heated: Yes Finished: Yes

Enclosed: Yes Contiguous:

Yes

### Floor 3 - Sitting Room

**Dimensions**: 13'9" x 15'8"

**Area:** 205 sq. ft

Counted as Living Area:

Yes

Heated: Yes Finished: Yes Enclosed: Yes Contiguous:

Yes **Perm**i

30 Floor 3 - W.i.c.

Dimensions: 7'2" x 4'9"

Area: 34 sq. ft

Counted as Living Area:

Yes

Heated: Yes Finished: Yes Enclosed: Yes Contiguous:

Yes

Permitted: Yes Wet Space: No Addition: No Conversion: No

#### Floor 3 - Room

Dimensions: 5'6" x 5'9"

Area: 32 sq. ft

Counted as Living Area:

Yes

Heated: Yes Finished: Yes Enclosed: Yes

Contiguous:

Yes

#### Floor 3 - Bedroom

Dimensions: 14'2" x 11'9"

**Area:** 167 sq. ft

Counted as Living Area:

Yes

Heated: Yes Finished: Yes Enclosed: Yes Contiguous:

Yes

#### Floor 3 - Bath

**Dimensions:** 9'4" x 5'9"

Area: 46 sq. ft

Counted as Living Area:

Yes

Heated: Yes Finished: Yes Enclosed: Yes Contiguous:

Yes

Permitted: Yes Wet Space: Yes Addition: No Conversion: No

### 44 Floor 3 - Hall

**Dimensions**: 8'6" x 5'9"

Area: 48 sq. ft

Counted as Living Area:

Yes

Heated: Yes Finished: Yes Enclosed: Yes Contiguous:

Yes