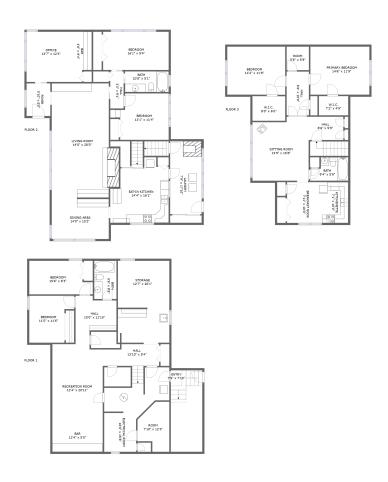

#### **Property Summary**

#### **Room Dimensions**

Floor 1 Total sqft: 1709 Living area: 132

| #  | Room name       | Dimensions     | Area (sqft) | Counted as Living Area |
|----|-----------------|----------------|-------------|------------------------|
| 1  | Storage         | 12'7" x 20'1"  | 251 sq. ft  | No                     |
| 2  | Bath            | 5'6" x 9'5"    | 51 sq. ft   | No                     |
| 3  | Bedroom         | 15'6" x 8'3"   | 115 sq. ft  | No                     |
| 4  | Crawl Space     | 7'9" x 16'2"   | 110 sq. ft  | No                     |
| 5  | Electrical Room | 16'0" x 15'8"  | 201 sq. ft  | No                     |
| 6  | Hall            | 10'0" x 11'10" | 91 sq. ft   | No                     |
| 7  | Hall            | 13'10" x 5'4"  | 68 sq. ft   | Yes                    |
| 8  | Bedroom         | 11'0" x 11'6"  | 107 sq. ft  | No                     |
| 9  | Entry           | 7'9" x 7'10"   | 45 sq. ft   | No                     |
| 10 | Room            | 7'10" x 12'3"  | 79 sq. ft   | No                     |
| 11 | Recreation Room | 12'4" x 20'11" | 254 sq. ft  | No                     |

#### **Room Dimensions**

Floor 2 Total sqft: 1779 Living area: 1779

| #  | Room name      | Dimensions    | Area (sqft) | Counted as Living Area |
|----|----------------|---------------|-------------|------------------------|
| 13 | Bath           | 10'8" x 5'1"  | 54 sq. ft   | Yes                    |
| 14 | Hall           | 3'3" x 9'1"   | 30 sq. ft   | Yes                    |
| 15 | Bedroom        | 13'1" x 11'4" | 135 sq. ft  | Yes                    |
| 16 | Eat-in Kitchen | 14'4" x 16'1" | 188 sq. ft  | Yes                    |
| 17 | Bar            | 4'6" x 9'4"   | 42 sq. ft   | Yes                    |
| 18 | Office         | 13'7" x 12'4" | 147 sq. ft  | Yes                    |
| 19 | Foyer          | 5'10" x 8'0"  | 47 sq. ft   | Yes                    |
| 20 | Laundry        | 7'9" x 17'10" | 138 sq. ft  | Yes                    |
| 21 | Dining Area    | 14'0" x 10'2" | 139 sq. ft  | Yes                    |
| 22 | Living Room    | 14'0" x 28'0" | 415 sq. ft  | Yes                    |
| 23 | Bedroom        | 16'1" x 9'4"  | 151 sq. ft  | Yes                    |

#### **Room Dimensions**

Floor 3 Total sqft: 1163 Living area: 1163

| #  | Room name       | Dimensions    | Area (sqft) | Counted as Living Area |
|----|-----------------|---------------|-------------|------------------------|
| 24 | Primary Bedroom | 14'6" x 11'9" | 170 sq. ft  | Yes                    |
| 25 | W.i.c.          | 8'0" x 6'0"   | 49 sq. ft   | Yes                    |
| 26 | Kitchenette     | 7'1" x 10'0"  | 71 sq. ft   | Yes                    |
| 27 | Breakfast Nook  | 7'11" x 10'0" | 79 sq. ft   | Yes                    |
| 28 | Hall            | 5'6" x 10'9"  | 59 sq. ft   | Yes                    |
| 29 | Sitting Room    | 13'9" x 15'8" | 205 sq. ft  | Yes                    |
| 30 | W.i.c.          | 7'2" x 4'9"   | 34 sq. ft   | Yes                    |
| 31 | Room            | 5'6" x 5'9"   | 32 sq. ft   | Yes                    |
| 32 | Bedroom         | 14'2" x 11'9" | 167 sq. ft  | Yes                    |
| 33 | Bath            | 9'4" x 5'9"   | 46 sq. ft   | Yes                    |
| 34 | Hall            | 8'6" x 5'9"   | 48 sq. ft   | Yes                    |