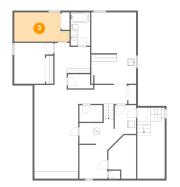

### <sup>15</sup> Floor 2 - Bedroom

**Dimensions:** 13'1" x 11'4" **Area:** 135 sq. ft

Counted as Living Area:

Yes

Heated: Yes Finished: Yes Enclosed: Yes Contiguous:

Yes

Permitted: Yes Wet Space: No Addition: No Conversion: No