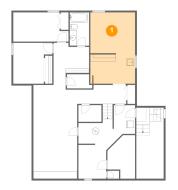

#### 1 Floor 2 - Bath

**Dimensions:** 10'8" x 5'1"

Area: 54 sq. ft

Counted as Living Area:

Yes

Heated: Yes Finished: Yes Enclosed: Yes

Contiguous:

Yes

Permitted: Yes Wet Space: Yes Addition: No Conversion: No