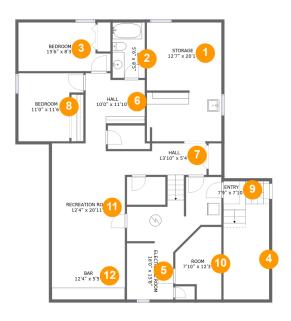

#### **Room Dimensions**

Floor 1 Total sqft: 1709 Living area: 132

| #  | Room name       | Dimensions     | Area (sqft) | Counted as Living Area |
|----|-----------------|----------------|-------------|------------------------|
| 1  | Storage         | 12'7" x 20'1"  | 251 sq. ft  | No                     |
| 2  | Bath            | 5'6" x 9'5"    | 51 sq. ft   | No                     |
| 3  | Bedroom         | 15'6" x 8'3"   | 115 sq. ft  | No                     |
| 4  | Crawl Space     | 7'9" x 16'2"   | 110 sq. ft  | No                     |
| 5  | Electrical Room | 16'0" x 15'8"  | 201 sq. ft  | No                     |
| 6  | Hall            | 10'0" x 11'10" | 91 sq. ft   | No                     |
| 7  | Hall            | 13'10" x 5'4"  | 68 sq. ft   | Yes                    |
| 8  | Bedroom         | 11'0" x 11'6"  | 107 sq. ft  | No                     |
| 9  | Entry           | 7'9" x 7'10"   | 45 sq. ft   | No                     |
| 10 | Room            | 7'10" x 12'3"  | 79 sq. ft   | No                     |
| 11 | Recreation Room | 12'4" x 20'11" | 254 sq. ft  | No                     |

| #  | Room name | Dimensions   | Area (sqft) | Counted as Living Area |
|----|-----------|--------------|-------------|------------------------|
| 12 | Bar       | 12'4" x 5'5" | 67 sq. ft   | No                     |

### • Floor 1 - Storage

Dimensions: 12'7" x 20'1"

**Area:** 251 sq. ft

Counted as Living Area: No

Heated: No Finished: No Enclosed: No Contiguous: Yes Permitted: Yes Wet Space: No Addition: No Conversion: No

### 2 Floor 1 - Bath

Dimensions: 5'6" x 9'5"

Area: 51 sq. ft

Counted as Living Area: No

Heated: Yes Finished: Yes Enclosed: Yes Contiguous: No Permitted: Yes Wet Space: Yes Addition: No Conversion: No

Floor 1 - Bedroom

Dimensions: 15'6" x 8'3"

Area: 115 sq. ft

Counted as Living Area: No

Heated: Yes Finished: Yes Enclosed: Yes Contiguous: No Permitted: Yes Wet Space: No Addition: No Conversion: No

### Floor 1 - Crawl Space

**Dimensions:** 7'9" x 16'2"

Area: 110 sq. ft

Counted as Living Area: No

Heated: No Finished: No Enclosed: No Contiguous: Yes Permitted: No Wet Space: No Addition: No Conversion: No

#### Floor 1 - Electrical Room

Dimensions: 16'0" x 15'8"

Area: 201 sq. ft

Counted as Living Area: No

Heated: No Finished: No Enclosed: Yes Contiguous: Yes Permitted: Yes Wet Space: No Addition: No Conversion: No

6 Floor 1 - Hall

**Dimensions:** 10'0" x 11'10"

Area: 91 sq. ft

Counted as Living Area: No

Heated: Yes Finished: No Enclosed: Yes Contiguous: Yes Permitted: Yes Wet Space: No Addition: No Conversion: No

### Floor 1 - Hall

**Dimensions:** 13'10" x 5'4"

Area: 68 sq. ft

Counted as Living Area:

Yes

Heated: Yes Finished: Yes Enclosed: Yes

Contiguous:

Yes

#### 6 Floor 1 - Bedroom

Dimensions: 11'0" x 11'6"

**Area:** 107 sq. ft

Counted as Living Area: No

Heated: Yes Finished: Yes Enclosed: Yes Contiguous: No Permitted: Yes Wet Space: No Addition: No Conversion: No

### 9 Floor 1 - Entry

**Dimensions:** 7'9" x 7'10"

Area: 45 sq. ft

Counted as Living Area: No

Heated: Yes Finished: No Enclosed: Yes Contiguous: Yes Permitted: Yes Wet Space: No Addition: No Conversion: No

#### Floor 1 - Room

Dimensions: 7'10" x 12'3"

Area: 79 sq. ft

Counted as Living Area: No

Heated: Yes Finished: No Enclosed: Yes Contiguous: Yes Permitted: Yes Wet Space: No Addition: No Conversion: No

#### Floor 1 - Recreation Room

Dimensions: 12'4" x 20'11"

**Area:** 254 sq. ft

Counted as Living Area: No

Heated: Yes Finished: No Enclosed: Yes Contiguous: Yes Permitted: Yes Wet Space: No Addition: No Conversion: No

### 1 Floor 1 - Bar

**Dimensions:** 12'4" x 5'5"

Area: 67 sq. ft

Counted as Living Area: No

Heated: Yes Finished: Yes Enclosed: Yes Contiguous: No Permitted: Yes Wet Space: No Addition: No Conversion: No