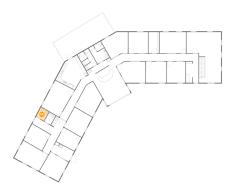

#### Floor 1 - Room

**Dimensions**: 29'6" x 12'6" **Area**: 367 sq. ft

Counted as Living Area:

Yes

Heated: Yes Finished: Yes Enclosed: Yes Contiguous:

Yes

Permitted: Yes Wet Space: No Addition: No Conversion: No