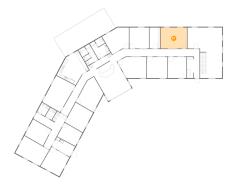

#### Floor 1 - Room

**Dimensions**: 29'6" x 12'6" **Area**: 367 sq. ft

Counted as Living Area:

Yes

Heated: Yes Finished: Yes Enclosed: Yes Contiguous:

Yes

Permitted: Yes Wet Space: No Addition: No Conversion: No