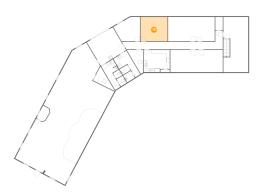

# 2 Floor 1 - Room

Dimensions: 14'0" x 31'0" Area: 392 sq. ft Counted as Living Area:

Counted as Living Area: Yes

Finished: Yes Enclosed: Yes Contiguous: Yes Permitted: Yes

Heated: Yes

Wet Space: No Addition: No Conversion: No