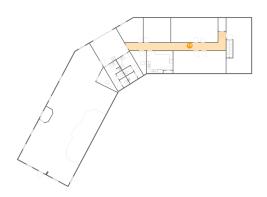

# Floor 1 - Hall

Dimensions: 56'9" x 10'6"

Area: 263 sq. ft

Counted as Living Area:

Yes

Heated: Yes Finished: Yes Enclosed: Yes **Contiguous:** 

Yes

Permitted: Yes Wet Space: No Addition: No Conversion: No.