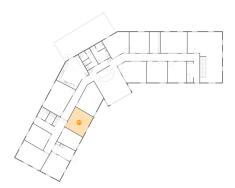

# 4 Floor 1 - Room

Dimensions: 26'3" x 13'8"

**Area:** 358 sq. ft

**Counted as Living Area:** 

Yes

Heated: Yes Finished: Yes Enclosed: Yes Contiguous:

Yes

Permitted: Yes Wet Space: No Addition: No Conversion: No