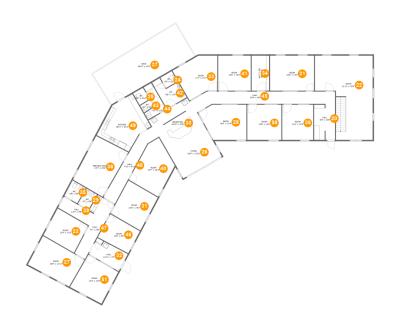

#### **Room Dimensions**

Floor 2 Total sqft: 5741 Living area: 5133

| #  | Room name | Dimensions     | Area (sqft) | Counted as Living Area |
|----|-----------|----------------|-------------|------------------------|
| 20 | Hall      | 8'0" x 13'8"   | 106 sq. ft  | Yes                    |
| 21 | Room      | 16'9" x 13'4"  | 223 sq. ft  | Yes                    |
| 22 | Room      | 21'11" x 32'0" | 553 sq. ft  | Yes                    |
| 23 | Room      | 13'4" x 11'6"  | 154 sq. ft  | Yes                    |
| 24 | Wc        | 5'9" x 5'2"    | 22 sq. ft   | Yes                    |
| 25 | Wc        | 5'1" x 5'10"   | 22 sq. ft   | Yes                    |
| 26 | Foyer     | 16'9" x 13'10" | 241 sq. ft  | Yes                    |
| 27 | Room      | 18'0" x 11'11" | 217 sq. ft  | Yes                    |
| 28 | Room      | 18'4" x 13'4"  | 208 sq. ft  | Yes                    |
| 29 | Wc        | 4'7" x 6'8"    | 31 sq. ft   | Yes                    |
| 30 | Reception | 16'10" x 12'0" | 203 sq. ft  | Yes                    |

| #  | Room name    | Dimensions     | Area (sqft) | Counted as Living Area |
|----|--------------|----------------|-------------|------------------------|
| 31 | Room         | 13'0" x 14'2"  | 184 sq. ft  | Yes                    |
| 32 | Hall         | 12'11" x 7'3"  | 89 sq. ft   | Yes                    |
| 33 | Room         | 17'1" x 15'1"  | 199 sq. ft  | Yes                    |
| 34 | Storage      | 6'8" x 13'4"   | 89 sq. ft   | No                     |
| 35 | Wc           | 5'8" x 6'8"    | 38 sq. ft   | Yes                    |
| 36 | Room         | 11'9" x 13'4"  | 157 sq. ft  | Yes                    |
| 37 | Deck         | 36'10" x 14'2" | 515 sq. ft  | No                     |
| 38 | Meeting Room | 13'7" x 19'2"  | 256 sq. ft  | Yes                    |
| 39 | Hall         | 13'7" x 4'8"   | 64 sq. ft   | Yes                    |
| 40 | Room         | 14'7" x 22'3"  | 214 sq. ft  | Yes                    |
| 41 | Room         | 12'5" x 13'4"  | 165 sq. ft  | Yes                    |
| 42 | Wc           | 8'8" x 11'6"   | 74 sq. ft   | Yes                    |
| 43 | Wc           | 5'1" x 3'5"    | 13 sq. ft   | Yes                    |
| 44 | Wc           | 7'11" x 11'5"  | 50 sq. ft   | Yes                    |
| 45 | Hall         | 55'4" x 4'8"   | 259 sq. ft  | Yes                    |
| 46 | Room         | 13'0" x 9'8"   | 127 sq. ft  | Yes                    |
| 47 | Hall         | 7'4" x 23'6"   | 128 sq. ft  | Yes                    |
| 48 | Hall         | 7'10" x 9'11"  | 149 sq. ft  | Yes                    |
| 49 | Kitchen      | 18'11" x 21'2" | 245 sq. ft  | Yes                    |
| 50 | Room         | 13'0" x 13'4"  | 173 sq. ft  | Yes                    |
| 51 | Room         | 13'3" x 14'0"  | 185 sq. ft  | Yes                    |