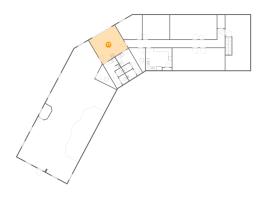

Dimensions: 4'11" x 7'11" Area: 38 sq. ft

Counted as Living Area:

νρς

Heated: Yes Finished: Yes Enclosed: Yes Contiguous:

Yes

Permitted: Yes Wet Space: No Addition: No Conversion: No