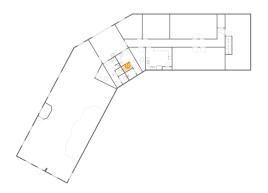

# 2 Floor 1 - Room

Dimensions: 14'0" x 31'0" Area: 392 sq. ft Counted as Living Area:

Counted as Living Area: Yes

Finished: Yes Enclosed: Yes Contiguous: Yes Permitted: Yes

Heated: Yes

Wet Space: No Addition: No Conversion: No