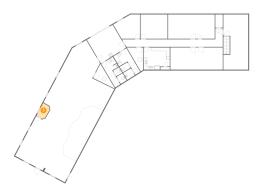

# 1 - Room

Dimensions: 31'9" x 72'2" Area: 2064 sq. ft Counted as Living Area: Yes

Finished: Yes Enclosed: Yes Contiguous: Yes Permitted: Yes Wet Space: No

Heated: Yes

Wet Space: No Addition: No Conversion: No