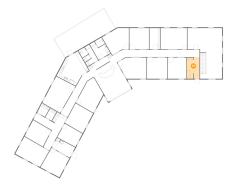

## Floor 1 - Kitchen

Dimensions: 14'9" x 12'6"

**Area:** 173 sq. ft

Counted as Living Area:

Yes

Heated: Yes Finished: Yes Enclosed: Yes Contiguous:

Yes

Permitted: Yes Wet Space: No Addition: No Conversion: No