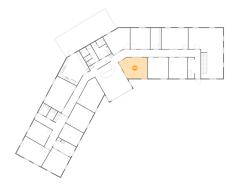

# 1 - Room

Dimensions: 31'9" x 72'2" Area: 2064 sq. ft Counted as Living Area: Yes

Finished: Yes Enclosed: Yes Contiguous: Yes Permitted: Yes Wet Space: No

Heated: Yes

Wet Space: No Addition: No Conversion: No