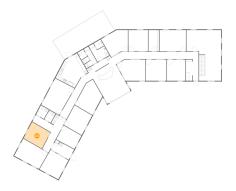

# 6 Floor 1 - Room

Dimensions: 15'2" x 13'8"

**Area:** 207 sq. ft

Counted as Living Area:

Yes

Heated: Yes Finished: Yes Enclosed: Yes Contiguous:

Yes

Permitted: Yes Wet Space: No Addition: No Conversion: No