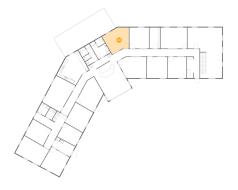

# 2 Floor 1 - Room

Dimensions: 14'0" x 31'0" Area: 392 sq. ft Counted as Living Area:

Counted as Living Area: Yes

Finished: Yes Enclosed: Yes Contiguous: Yes Permitted: Yes

Heated: Yes

Wet Space: No Addition: No Conversion: No