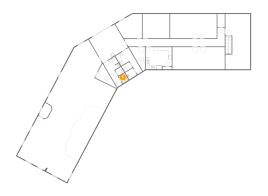

Dimensions: 4'11" x 7'11" Area: 38 sq. ft

Counted as Living Area:

νρς

Heated: Yes Finished: Yes Enclosed: Yes Contiguous:

Yes

Permitted: Yes Wet Space: No Addition: No Conversion: No