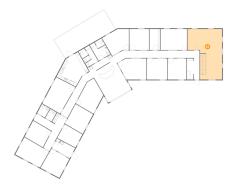

# 4 Floor 1 - Room

Dimensions: 26'3" x 13'8"

**Area:** 358 sq. ft

**Counted as Living Area:** 

Yes

Heated: Yes Finished: Yes Enclosed: Yes Contiguous:

Yes

Permitted: Yes Wet Space: No Addition: No Conversion: No