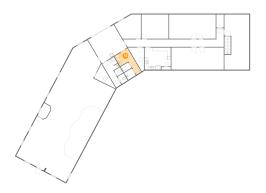

# 2 Floor 1 - Room

Dimensions: 14'0" x 31'0" Area: 392 sq. ft Counted as Living Area:

Counted as Living Area: Yes

Finished: Yes Enclosed: Yes Contiguous: Yes Permitted: Yes

Heated: Yes

Wet Space: No Addition: No Conversion: No