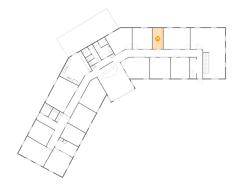

Dimensions: 4'11" x 7'11" Area: 38 sq. ft

Counted as Living Area:

νρς

Heated: Yes Finished: Yes Enclosed: Yes Contiguous:

Yes

Permitted: Yes Wet Space: No Addition: No Conversion: No

# 4 Floor 1 - Room

Dimensions: 26'3" x 13'8"

**Area:** 358 sq. ft

**Counted as Living Area:** 

Yes

Heated: Yes Finished: Yes Enclosed: Yes Contiguous:

Yes

Permitted: Yes Wet Space: No Addition: No Conversion: No