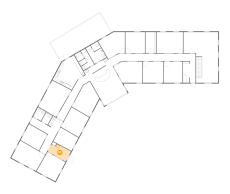

# 1 - Room

Dimensions: 31'9" x 72'2" Area: 2064 sq. ft Counted as Living Area: Yes

Finished: Yes Enclosed: Yes Contiguous: Yes Permitted: Yes Wet Space: No

Heated: Yes

Wet Space: No Addition: No Conversion: No