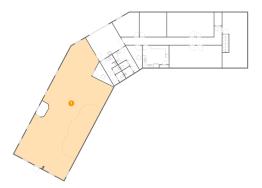

# 1 - Room

Dimensions: 31'9" x 72'2" Area: 2064 sq. ft Counted as Living Area: Yes

Finished: Yes Enclosed: Yes Contiguous: Yes Permitted: Yes Wet Space: No

Heated: Yes

Wet Space: No Addition: No Conversion: No