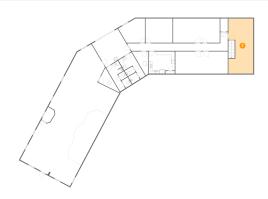

# 1 - Room

Dimensions: 31'9" x 72'2" Area: 2064 sq. ft Counted as Living Area: Yes

Finished: Yes Enclosed: Yes Contiguous: Yes Permitted: Yes Wet Space: No

Heated: Yes

Wet Space: No Addition: No Conversion: No