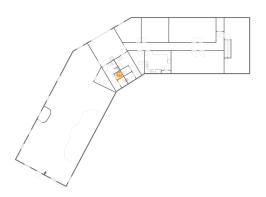

# 5 Floor 1 - Wc

**Dimensions:** 3'11" x 4'7"

Area: 18 sq. ft

Counted as Living Area:

Yes

Heated: Yes Finished: Yes Enclosed: Yes Contiguous:

Yes

Dimensions: 5'0" x 4'7" Area: 23 sq. ft