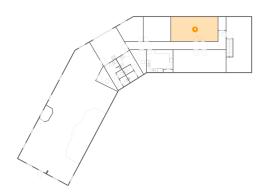

# Ploor 2 - Room

Dimensions: 21'11" x 32'0"

Area: 553 sq. ft

**Counted as Living Area:** 

Yes

Heated: Yes Finished: Yes Enclosed: Yes

**Contiguous:** 

Yes