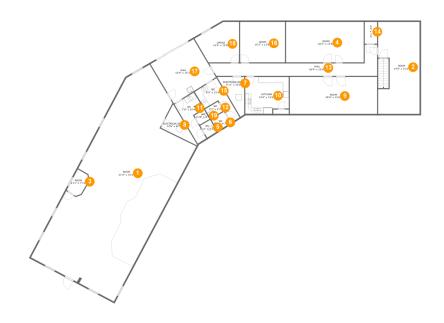

#### **Room Dimensions**

Floor 1 Total sqft: 5046 Living area: 4913

| #  | Room name       | Dimensions    | Area (sqft) | Counted as Living Area |
|----|-----------------|---------------|-------------|------------------------|
| 1  | Room            | 31'9" x 72'2" | 2064 sq. ft | Yes                    |
| 2  | Room            | 14'0" x 31'0" | 392 sq. ft  | Yes                    |
| 3  | Room            | 4'11" x 7'11" | 38 sq. ft   | Yes                    |
| 4  | Room            | 26'3" x 13'8" | 358 sq. ft  | Yes                    |
| 5  | Wc              | 3'11" x 4'7"  | 18 sq. ft   | Yes                    |
| 6  | Wc              | 5'0" x 4'7"   | 23 sq. ft   | Yes                    |
| 7  | Electrical Room | 5'11" x 13'5" | 70 sq. ft   | No                     |
| 8  | Electrical Room | 12'6" x 6'7"  | 63 sq. ft   | No                     |
| 9  | Room            | 29'6" x 12'6" | 367 sq. ft  | Yes                    |
| 10 | Kitchen         | 14'9" x 12'6" | 173 sq. ft  | Yes                    |
| 11 | Wc              | 7'8" x 15'4"  | 80 sq. ft   | Yes                    |

| #  | Room name | Dimensions    | Area (sqft) | Counted as Living Area |
|----|-----------|---------------|-------------|------------------------|
| 12 | Wc        | 5'1" x 3'7"   | 18 sq. ft   | Yes                    |
| 13 | Hall      | 56'9" x 10'6" | 263 sq. ft  | Yes                    |
| 14 | Cl        | 4'2" x 7'4"   | 31 sq. ft   | Yes                    |
| 15 | Wc        | 8'9" x 15'4"  | 86 sq. ft   | Yes                    |
| 16 | Room      | 15'2" x 13'8" | 207 sq. ft  | Yes                    |
| 17 | Hall      | 16'9" x 15'3" | 256 sq. ft  | Yes                    |
| 18 | Office    | 15'0" x 13'8" | 159 sq. ft  | Yes                    |
| 19 | Wc        | 3'10" x 3'7"  | 14 sq. ft   | Yes                    |