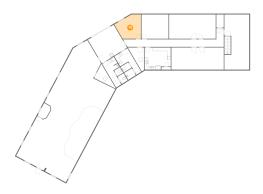

# 4 Floor 1 - Room

Dimensions: 26'3" x 13'8"

**Area:** 358 sq. ft

**Counted as Living Area:** 

Yes

Heated: Yes Finished: Yes Enclosed: Yes Contiguous:

Yes

Permitted: Yes Wet Space: No Addition: No Conversion: No