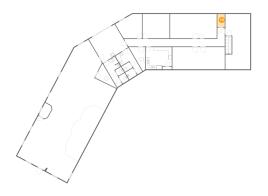

### Floor 1 - Office

Dimensions: 15'0" x 13'8" **Area:** 159 sq. ft

Counted as Living Area:

Heated: Yes Finished: Yes Enclosed: Yes **Contiguous:** 

Yes

Permitted: Yes Wet Space: No Addition: No Conversion: No