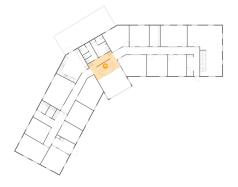

Dimensions: 4'11" x 7'11" Area: 38 sq. ft

Counted as Living Area:

νρς

Heated: Yes Finished: Yes Enclosed: Yes Contiguous:

Yes

Permitted: Yes Wet Space: No Addition: No Conversion: No

# 4 Floor 1 - Room

Dimensions: 26'3" x 13'8"

**Area:** 358 sq. ft

**Counted as Living Area:** 

Yes

Heated: Yes Finished: Yes Enclosed: Yes Contiguous:

Yes

Permitted: Yes Wet Space: No Addition: No Conversion: No