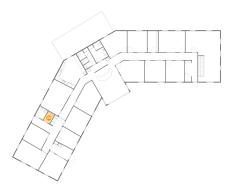

# 2 Floor 1 - Room

Dimensions: 14'0" x 31'0" Area: 392 sq. ft Counted as Living Area:

Counted as Living Area: Yes

Finished: Yes Enclosed: Yes Contiguous: Yes Permitted: Yes

Heated: Yes

Wet Space: No Addition: No Conversion: No