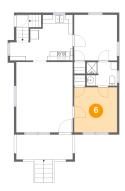

### Floor 2 - Kitchen

Dimensions: 14'4" x 10'5"

Area: 111 sq. ft

Counted as Living Area:

Yes

Heated: Yes Finished: Yes Enclosed: Yes **Contiguous:** 

Yes

Permitted: Yes Wet Space: No Addition: No Conversion: No.