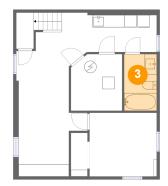

### 🟮 **Floor 2 -** Living Room

Dimensions: 12'10" x 16'1"

Area: 207 sq. ft

Counted as Living Area:

Yes

Heated: Yes Finished: Yes Enclosed: Yes Contiguous:

Yes

Permitted: Yes Wet Space: No Addition: No Conversion: No