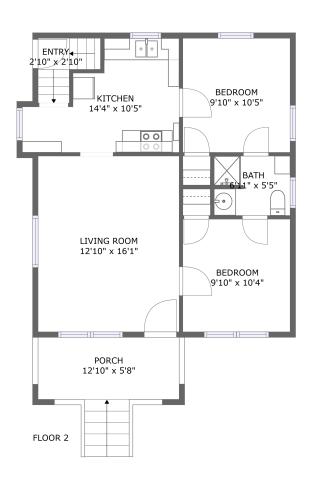

#### **Room Dimensions**

Floor 2 Total sqft: 749 Living area: 676

| #  | Room name   | Dimensions     | Area (sqft) | Counted as Living Area |
|----|-------------|----------------|-------------|------------------------|
| 6  | Bedroom     | 9'10" x 10'4"  | 101 sq. ft  | Yes                    |
| 7  | Kitchen     | 14'4" x 10'5"  | 111 sq. ft  | Yes                    |
| 8  | Living Room | 12'10" x 16'1" | 207 sq. ft  | Yes                    |
| 9  | Bedroom     | 9'10" x 10'5"  | 102 sq. ft  | Yes                    |
| 10 | Porch       | 12'10" x 5'8"  | 73 sq. ft   | No                     |
| 11 | Entry       | 2'10" x 2'10"  | 25 sq. ft   | Yes                    |
| 12 | Bath        | 6'11" x 5'5"   | 37 sq. ft   | Yes                    |

### Floor 2 - Kitchen

Dimensions: 14'4" x 10'5"

Area: 111 sq. ft

Counted as Living Area:

Yes

Heated: Yes Finished: Yes Enclosed: Yes **Contiguous:** 

Yes

Permitted: Yes Wet Space: No Addition: No Conversion: No.

### 🟮 **Floor 2 -** Living Room

Dimensions: 12'10" x 16'1"

Area: 207 sq. ft

Counted as Living Area:

Yes

Heated: Yes Finished: Yes Enclosed: Yes Contiguous:

Yes

Permitted: Yes Wet Space: No Addition: No Conversion: No

Dimensions: 9'10" x 10'5" **Area:** 102 sq. ft Counted as Living Area: Yes

Heated: Yes Finished: Yes Enclosed: Yes **Contiguous:** 

Yes

Permitted: Yes Wet Space: No Addition: No Conversion: No

### Floor 2 - Porch

Dimensions: 12'10" x 5'8"

Area: 73 sq. ft

Counted as Living Area: No

Heated: No Finished: Yes Enclosed: No Contiguous: Yes Permitted: Yes Wet Space: No Addition: No Conversion: No

### Floor 2 - Entry

Dimensions: 2'10" x 2'10"

Area: 25 sq. ft

Counted as Living Area:

Yes

Heated: Yes Finished: Yes Enclosed: Yes Contiguous:

Yes

Permitted: Yes Wet Space: No Addition: No Conversion: No

#### Floor 2 - Bath

Dimensions: 6'11" x 5'5" Area: 37 sq. ft

Counted as Living Area:

Yes

Heated: Yes Finished: Yes Enclosed: Yes Contiguous:

Yes

Permitted: Yes Wet Space: Yes Addition: No Conversion: No