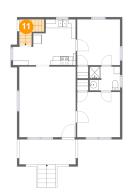

### Floor 2 - Entry

Dimensions: 2'10" x 2'10"

Area: 25 sq. ft

Counted as Living Area:

Yes

Heated: Yes Finished: Yes Enclosed: Yes Contiguous:

Yes

Permitted: Yes Wet Space: No Addition: No Conversion: No