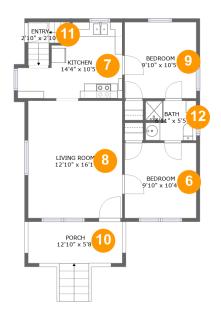

#### **Room Dimensions**

Floor 2 Total sqft: 749 Living area: 676

| #  | Room name   | Dimensions     | Area (sqft) | Counted as Living Area |
|----|-------------|----------------|-------------|------------------------|
| 6  | Bedroom     | 9'10" x 10'4"  | 101 sq. ft  | Yes                    |
| 7  | Kitchen     | 14'4" x 10'5"  | 111 sq. ft  | Yes                    |
| 8  | Living Room | 12'10" x 16'1" | 207 sq. ft  | Yes                    |
| 9  | Bedroom     | 9'10" x 10'5"  | 102 sq. ft  | Yes                    |
| 10 | Porch       | 12'10" x 5'8"  | 73 sq. ft   | No                     |
| 11 | Entry       | 2'10" x 2'10"  | 25 sq. ft   | Yes                    |
| 12 | Bath        | 6'11" x 5'5"   | 37 sq. ft   | Yes                    |

### Floor 2 - Kitchen

Dimensions: 14'4" x 10'5"

Area: 111 sq. ft

Counted as Living Area:

Yes

Heated: Yes Finished: Yes Enclosed: Yes **Contiguous:** 

Yes

Permitted: Yes Wet Space: No Addition: No Conversion: No.

### 🟮 **Floor 2 -** Living Room

Dimensions: 12'10" x 16'1"

Area: 207 sq. ft

Counted as Living Area:

Yes

Heated: Yes Finished: Yes Enclosed: Yes Contiguous:

Yes

Permitted: Yes Wet Space: No Addition: No Conversion: No

Dimensions: 9'10" x 10'5" **Area:** 102 sq. ft Counted as Living Area: Yes

Heated: Yes Finished: Yes Enclosed: Yes **Contiguous:** 

Yes

Permitted: Yes Wet Space: No Addition: No Conversion: No

### Floor 2 - Porch

Dimensions: 12'10" x 5'8"

Area: 73 sq. ft

Counted as Living Area: No

Heated: No Finished: Yes Enclosed: No Contiguous: Yes Permitted: Yes Wet Space: No Addition: No Conversion: No

### Floor 2 - Entry

Dimensions: 2'10" x 2'10"

Area: 25 sq. ft

Counted as Living Area:

Yes

Heated: Yes Finished: Yes Enclosed: Yes Contiguous:

Yes

Permitted: Yes Wet Space: No Addition: No Conversion: No

#### Floor 2 - Bath

Dimensions: 6'11" x 5'5" Area: 37 sq. ft

Counted as Living Area:

Yes

Heated: Yes Finished: Yes Enclosed: Yes Contiguous:

Yes

Permitted: Yes Wet Space: Yes Addition: No Conversion: No