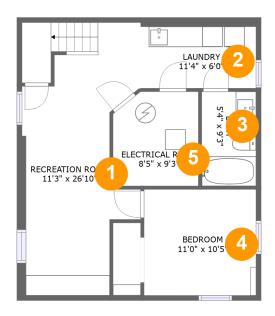

#### **Room Dimensions**

Floor 1 Total sqft: 671 Living area: 0

| # | Room name       | Dimensions     | Area (sqft) | Counted as Living Area |
|---|-----------------|----------------|-------------|------------------------|
| 1 | Recreation Room | 11'3" x 26'10" | 255 sq. ft  | No                     |
| 2 | Laundry         | 11'4" x 6'0"   | 69 sq. ft   | No                     |
| 3 | Bath            | 5'4" x 9'3"    | 50 sq. ft   | No                     |
| 4 | Bedroom         | 11'0" x 10'5"  | 115 sq. ft  | No                     |
| 5 | Electrical Room | 8'5" x 9'3"    | 75 sq. ft   | No                     |

### 1 Floor 1 - Recreation Room

**Dimensions:** 11'3" x 26'10"

**Area**: 255 sq. ft

Counted as Living Area: No

Heated: Yes Finished: No Enclosed: Yes Contiguous: Yes Permitted: Yes Wet Space: No Addition: No Conversion: No

## 2 Floor 1 - Laundry

Dimensions: 11'4" x 6'0"

Area: 69 sq. ft

Counted as Living Area: No

Heated: Yes Finished: No Enclosed: Yes Contiguous: Yes Permitted: Yes Wet Space: No Addition: No Conversion: No

3 Floor 1 - Bath

Dimensions: 5'4" x 9'3"

Area: 50 sq. ft

Counted as Living Area: No

Heated: Yes Finished: Yes Enclosed: Yes Contiguous: No Permitted: Yes Wet Space: Yes Addition: No Conversion: No

4 Floor 1 - Bedroom

Dimensions: 11'0" x 10'5"

Area: 115 sq. ft

Counted as Living Area: No

Heated: Yes Finished: Yes Enclosed: Yes Contiguous: No Permitted: Yes Wet Space: No Addition: No Conversion: No

5 Floor 1 - Electrical Room

Dimensions: 8'5" x 9'3"

Area: 75 sq. ft

Counted as Living Area: No

Finished: No
No Enclosed: Yes
Contiguous: Yes
Permitted: Yes
Wet Space: No
Addition: No
Conversion: No

Heated: No

Dimensions: 9'10" x 10'4" Area: 101 sq. ft Counted as Living Area: