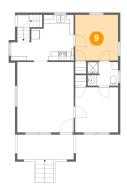

### Floor 2 - Kitchen

Dimensions: 14'4" x 10'5"

Area: 111 sq. ft

Counted as Living Area:

Yes

Heated: Yes Finished: Yes Enclosed: Yes **Contiguous:** 

Yes

Permitted: Yes Wet Space: No Addition: No Conversion: No.