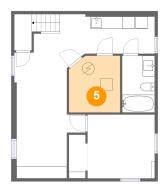

Area: 75 sq. ft

Counted as Living Area: No

Finished: No
No Enclosed: Yes
Contiguous: Yes
Permitted: Yes
Wet Space: No
Addition: No
Conversion: No

Heated: No

Dimensions: 9'10" x 10'4" Area: 101 sq. ft Counted as Living Area:

Yes

Heated: Yes Finished: Yes Enclosed: Yes **Contiguous:** 

Yes

Permitted: Yes Wet Space: No Addition: No Conversion: No