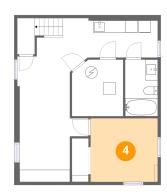

Dimensions: 9'10" x 10'5" **Area:** 102 sq. ft Counted as Living Area: Yes

Heated: Yes Finished: Yes Enclosed: Yes **Contiguous:** 

Yes

Permitted: Yes Wet Space: No Addition: No Conversion: No