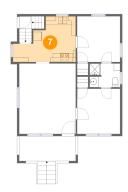

### 🟮 **Floor 2 -** Living Room

Dimensions: 12'10" x 16'1"

Area: 207 sq. ft

Counted as Living Area:

Yes

Heated: Yes Finished: Yes Enclosed: Yes Contiguous:

Yes

Permitted: Yes Wet Space: No Addition: No Conversion: No