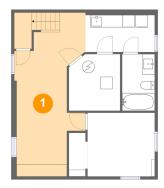

Area: 75 sq. ft

Counted as Living Area: No

Finished: No
No Enclosed: Yes
Contiguous: Yes
Permitted: Yes
Wet Space: No
Addition: No
Conversion: No

Heated: No

Dimensions: 9'10" x 10'4" Area: 101 sq. ft Counted as Living Area:

Yes

Heated: Yes Finished: Yes Enclosed: Yes **Contiguous:** 

Yes

Permitted: Yes Wet Space: No Addition: No Conversion: No