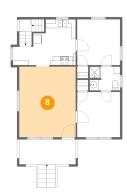

### 🟮 **Floor 2 -** Living Room

Dimensions: 12'10" x 16'1"

Area: 207 sq. ft

Counted as Living Area:

Yes

Heated: Yes Finished: Yes Enclosed: Yes Contiguous:

Yes

Permitted: Yes Wet Space: No Addition: No Conversion: No