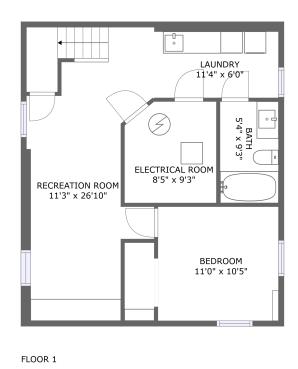

#### **Room Dimensions**

Floor 1 Total sqft: 671 Living area: 0

| # | Room name       | Dimensions     | Area (sqft) | Counted as Living Area |
|---|-----------------|----------------|-------------|------------------------|
| 1 | Recreation Room | 11'3" x 26'10" | 255 sq. ft  | No                     |
| 2 | Laundry         | 11'4" x 6'0"   | 69 sq. ft   | No                     |
| 3 | Bath            | 5'4" x 9'3"    | 50 sq. ft   | No                     |
| 4 | Bedroom         | 11'0" x 10'5"  | 115 sq. ft  | No                     |
| 5 | Electrical Room | 8'5" x 9'3"    | 75 sq. ft   | No                     |

### 1 Floor 1 - Recreation Room

**Dimensions:** 11'3" x 26'10"

**Area**: 255 sq. ft

Counted as Living Area: No

Heated: Yes Finished: No Enclosed: Yes Contiguous: Yes Permitted: Yes Wet Space: No Addition: No Conversion: No

## 2 Floor 1 - Laundry

Dimensions: 11'4" x 6'0"

Area: 69 sq. ft

Counted as Living Area: No

Heated: Yes Finished: No Enclosed: Yes Contiguous: Yes Permitted: Yes Wet Space: No Addition: No Conversion: No

3 Floor 1 - Bath

Dimensions: 5'4" x 9'3"

Area: 50 sq. ft

Counted as Living Area: No

Heated: Yes Finished: Yes Enclosed: Yes Contiguous: No Permitted: Yes Wet Space: Yes Addition: No Conversion: No

4 Floor 1 - Bedroom

Dimensions: 11'0" x 10'5"

Area: 115 sq. ft

Counted as Living Area: No

Heated: Yes Finished: Yes Enclosed: Yes Contiguous: No Permitted: Yes Wet Space: No Addition: No Conversion: No

5 Floor 1 - Electrical Room

Dimensions: 8'5" x 9'3"

Area: 75 sq. ft

Counted as Living Area: No

Finished: No
No Enclosed: Yes
Contiguous: Yes
Permitted: Yes
Wet Space: No
Addition: No
Conversion: No

Heated: No

Dimensions: 9'10" x 10'4" Area: 101 sq. ft Counted as Living Area: