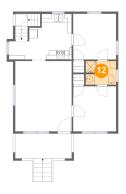

#### Floor 2 - Bath

Dimensions: 6'11" x 5'5" Area: 37 sq. ft

Counted as Living Area:

Yes

Heated: Yes Finished: Yes Enclosed: Yes Contiguous:

Yes

Permitted: Yes Wet Space: Yes Addition: No Conversion: No