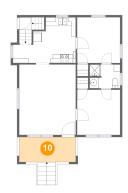

### Floor 2 - Porch

Dimensions: 12'10" x 5'8"

Area: 73 sq. ft

Counted as Living Area: No

Heated: No Finished: Yes Enclosed: No Contiguous: Yes Permitted: Yes Wet Space: No Addition: No Conversion: No