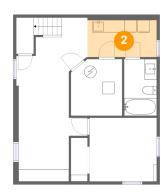

### Floor 2 - Kitchen

Dimensions: 14'4" x 10'5"

Area: 111 sq. ft

Counted as Living Area:

Yes

Heated: Yes Finished: Yes Enclosed: Yes **Contiguous:** 

Yes

Permitted: Yes Wet Space: No Addition: No Conversion: No.