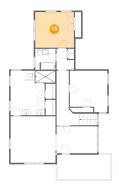

#### Floor 2 - Bedroom

**Dimensions**: 15'4" x 15'10"

**Area:** 244 sq. ft

Counted as living area: Yes