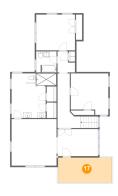

## Floor 2 - Outdoor

Dimensions: 18'4" x 8'6"

**Area:** 156 sq. ft

Counted as living area: No