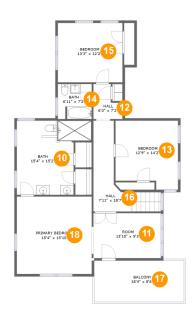

#### **Room dimensions**

Floor 2 Total sqft: 1460 Living area: 1304

| #  |         | Dimensions     | sqft       | Counted as living area |
|----|---------|----------------|------------|------------------------|
| 10 | Bath    | 15'4" x 15'2"  | 192 sq. ft | Yes                    |
| 11 | Room    | 13'10" x 9'3"  | 128 sq. ft | Yes                    |
| 12 | Hall    | 6'0" x 7'2"    | 34 sq. ft  | Yes                    |
| 13 | Bedroom | 12'9" x 14'2"  | 166 sq. ft | Yes                    |
| 14 | Bath    | 6'11" x 7'2"   | 49 sq. ft  | Yes                    |
| 15 | Bedroom | 13'3" x 12'2"  | 161 sq. ft | Yes                    |
| 16 | Hall    | 7'11" x 18'7"  | 117 sq. ft | Yes                    |
| 17 | Outdoor | 18'4" x 8'6"   | 156 sq. ft | No                     |
| 18 | Bedroom | 15'4" x 15'10" | 244 sq. ft | Yes                    |

#### Floor 2 - Bath

Dimensions: 15'4" x 15'2"

Area: 192 sq. ft

Counted as living area: Yes

Heated: Yes Finished: Yes Enclosed: Yes Contiguous: Yes Permitted: Yes Wet space: Yes Addition: No Conversion: No

#### Floor 2 - Room

Dimensions: 13'10" x 9'3"

Area: 128 sq. ft

Counted as living area: Yes

Dimensions: 6'0" x 7'2" Area: 34 sq. ft

Counted as living area: Yes

Heated: Yes Finished: Yes Enclosed: Yes Contiguous: Yes Permitted: Yes Wet space: No Addition: No Conversion: No

#### Floor 2 - Bedroom

Dimensions: 12'9" x 14'2"

**Area:** 166 sq. ft

Counted as living area: Yes

Heated: Yes Finished: Yes Enclosed: Yes Contiguous: Yes Permitted: Yes Wet space: No Addition: No Conversion: No

#### 4 Floor 2 - Bath

Dimensions: 6'11" x 7'2"

Area: 49 sq. ft

Counted as living area: Yes

# <sup>15</sup> Floor 2 - Bedroom

Dimensions: 13'3" x 12'2"

**Area:** 161 sq. ft

Counted as living area: Yes

Heated: Yes Finished: Yes Enclosed: Yes Contiguous: Yes Permitted: Yes Wet space: No Addition: No Conversion: No

## 6 Floor 2 - Hall

Dimensions: 7'11" x 18'7"

**Area:** 117 sq. ft

Counted as living area: Yes

Heated: Yes Finished: Yes Enclosed: Yes Contiguous: Yes Permitted: Yes Wet space: No Addition: No Conversion: No

## Floor 2 - Outdoor

Dimensions: 18'4" x 8'6"

**Area:** 156 sq. ft

Counted as living area: No

#### Floor 2 - Bedroom

**Dimensions**: 15'4" x 15'10"

**Area:** 244 sq. ft

Counted as living area: Yes