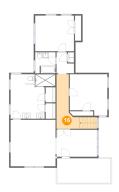

## Floor 2 - Outdoor

Dimensions: 18'4" x 8'6"

**Area:** 156 sq. ft

Counted as living area: No