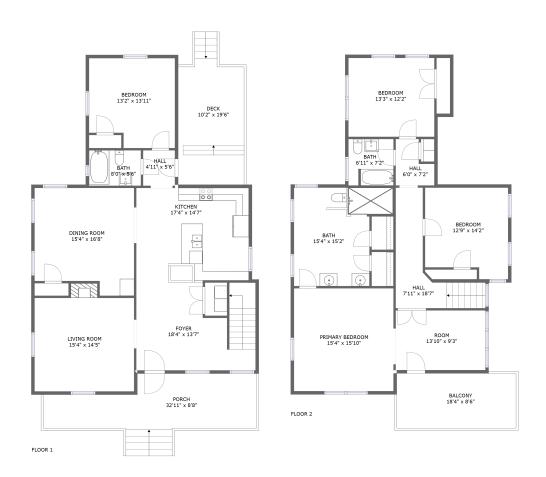

#### **Room dimensions**

Floor 1 Total sqft: 1810 Living area: 1346

| # |             | Dimensions     | sqft       | Counted as living area |
|---|-------------|----------------|------------|------------------------|
| 1 | Dining Room | 15'4" x 16'8"  | 233 sq. ft | Yes                    |
| 2 | Kitchen     | 17'4" x 14'7"  | 251 sq. ft | Yes                    |
| 3 | Outdoor     | 10'2" x 19'6"  | 203 sq. ft | No                     |
| 4 | Outdoor     | 32'11" x 8'8"  | 261 sq. ft | No                     |
| 5 | Living Room | 15'4" x 14'5"  | 231 sq. ft | Yes                    |
| 6 | Hall        | 4'11" x 5'6"   | 27 sq. ft  | Yes                    |
| 7 | Bath        | 8'0" x 5'6"    | 44 sq. ft  | Yes                    |
| 8 | Bedroom     | 13'2" x 13'11" | 171 sq. ft | Yes                    |
| 9 | Entry       | 18'4" x 13'7"  | 225 sq. ft | Yes                    |

# Floor 1 - Dining Room

**Dimensions**: 15'4" x 16'8" **Area**: 233 sq. ft

Counted as living area: Yes

Heated: Yes Finished: Yes Enclosed: Yes Contiguous: Yes Permitted: Yes Wet space: No Addition: No Conversion: No

#### 2 Floor 1 - Kitchen

Dimensions: 17'4" x 14'7"

Area: 251 sq. ft

Counted as living area: Yes

**Dimensions:** 10'2" x 19'6"

**Area**: 203 sq. ft

Counted as living area: No

Heated: No Finished: Yes Enclosed: No Contiguous: Yes Permitted: Yes Wet space: No Addition: No Conversion: No

#### 4 Floor 1 - Outdoor

Dimensions: 32'11" x 8'8"

Area: 261 sq. ft

Counted as living area: No

Heated: No Finished: Yes Enclosed: No Contiguous: Yes Permitted: Yes Wet space: No Addition: No Conversion: No

# 5 Floor 1 - Living Room

Dimensions: 15'4" x 14'5"

Area: 231 sq. ft

Counted as living area: Yes

Dimensions: 4'11" x 5'6"

Area: 27 sq. ft

Counted as living area: Yes

Heated: Yes Finished: Yes Enclosed: Yes Contiguous: Yes Permitted: Yes Wet space: No Addition: No Conversion: No

## Floor 1 - Bath

Dimensions: 8'0" x 5'6"

Area: 44 sq. ft

Counted as living area: Yes

Heated: Yes Finished: Yes Enclosed: Yes Contiguous: Yes Permitted: Yes Wet space: Yes Addition: No Conversion: No

#### 6 Floor 1 - Bedroom

Dimensions: 13'2" x 13'11"

Area: 171 sq. ft

Counted as living area: Yes

Dimensions: 18'4" x 13'7"

**Area:** 225 sq. ft

Counted as living area: Yes

Heated: Yes Finished: Yes Enclosed: Yes Contiguous: Yes Permitted: Yes Wet space: No Addition: No Conversion: No