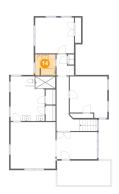

# <sup>15</sup> Floor 2 - Bedroom

Dimensions: 13'3" x 12'2"

**Area:** 161 sq. ft

Counted as living area: Yes

Heated: Yes Finished: Yes Enclosed: Yes Contiguous: Yes Permitted: Yes Wet space: No Addition: No Conversion: No