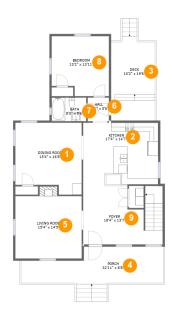

#### **Room dimensions**

Floor 1 Total sqft: 1810 Living area: 1346

| # |             | Dimensions     | sqft       | Counted as living area |
|---|-------------|----------------|------------|------------------------|
| 1 | Dining Room | 15'4" x 16'8"  | 233 sq. ft | Yes                    |
| 2 | Kitchen     | 17'4" x 14'7"  | 251 sq. ft | Yes                    |
| 3 | Outdoor     | 10'2" x 19'6"  | 203 sq. ft | No                     |
| 4 | Outdoor     | 32'11" x 8'8"  | 261 sq. ft | No                     |
| 5 | Living Room | 15'4" x 14'5"  | 231 sq. ft | Yes                    |
| 6 | Hall        | 4'11" x 5'6"   | 27 sq. ft  | Yes                    |
| 7 | Bath        | 8'0" x 5'6"    | 44 sq. ft  | Yes                    |
| 8 | Bedroom     | 13'2" x 13'11" | 171 sq. ft | Yes                    |
| 9 | Entry       | 18'4" x 13'7"  | 225 sq. ft | Yes                    |

# Floor 1 - Dining Room

**Dimensions**: 15'4" x 16'8" **Area**: 233 sq. ft

Counted as living area: Yes

Heated: Yes Finished: Yes Enclosed: Yes Contiguous: Yes Permitted: Yes Wet space: No Addition: No Conversion: No

#### 2 Floor 1 - Kitchen

Dimensions: 17'4" x 14'7"

Area: 251 sq. ft

Counted as living area: Yes

**Dimensions:** 10'2" x 19'6"

**Area**: 203 sq. ft

Counted as living area: No

Heated: No Finished: Yes Enclosed: No Contiguous: Yes Permitted: Yes Wet space: No Addition: No Conversion: No

#### 4 Floor 1 - Outdoor

Dimensions: 32'11" x 8'8"

Area: 261 sq. ft

Counted as living area: No

Heated: No Finished: Yes Enclosed: No Contiguous: Yes Permitted: Yes Wet space: No Addition: No Conversion: No

# 5 Floor 1 - Living Room

Dimensions: 15'4" x 14'5"

Area: 231 sq. ft

Counted as living area: Yes

Dimensions: 4'11" x 5'6"

Area: 27 sq. ft

Counted as living area: Yes

Heated: Yes Finished: Yes Enclosed: Yes Contiguous: Yes Permitted: Yes Wet space: No Addition: No Conversion: No

## Floor 1 - Bath

Dimensions: 8'0" x 5'6"

Area: 44 sq. ft

Counted as living area: Yes

Heated: Yes Finished: Yes Enclosed: Yes Contiguous: Yes Permitted: Yes Wet space: Yes Addition: No Conversion: No

#### 6 Floor 1 - Bedroom

Dimensions: 13'2" x 13'11"

Area: 171 sq. ft

Counted as living area: Yes

Dimensions: 18'4" x 13'7"

**Area:** 225 sq. ft

Counted as living area: Yes

Heated: Yes Finished: Yes Enclosed: Yes Contiguous: Yes Permitted: Yes Wet space: No Addition: No Conversion: No