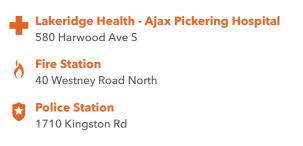

## **FACILITIES WITHIN A 20 MINUTE WALK**

3 Playgrounds 1 Arena

2 Tennis Courts

1 Basketball Court

1 Rink

- 1 Ball Diamond 3 Sports Fields
- 1 Sports Court
- 1 Trail

SAFETY

With safety facilities in the area, help is always close by. Facilities near this home include a police station, a fire station, and a hospital within 4.79km.