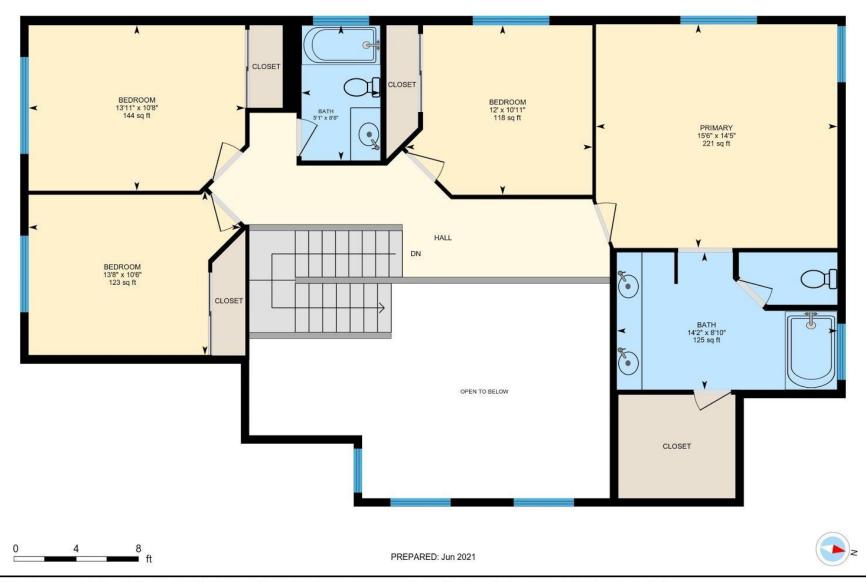

# 2nd Floor Total Exterior Area 1208.13 sq ft Lotus Realty Group - R1 New Mexico

2ND FLOOR

Bath: 8'8" x 5'1" (8.7' x 5.1') | 44 sq ft Bath: 8'10" x 14'2" (8.8' x 14.2') | 125 sq ft Bedroom: 10'11" x 12' (10.9' x 12') | 118 sq ft Bedroom: 10'6" x 13'8" (10.5' x 13.6') | 123 sq ft Bedroom: 10'8" x 13'11" (10.6' x 13.9') | 144 sq ft Primary: 14'5" x 15'6" (14.4' x 15.5') | 221 sq ft