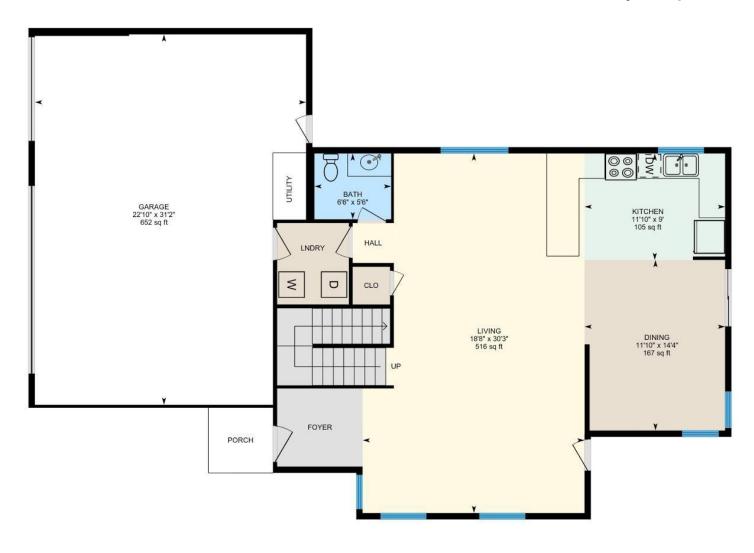

# **Lotus Realty Group - R1 New Mexico**

1st Floor

Exterior Area 1092.76 sq ft

Exterior Area 1208.13 sq ft

PREPARED: Jun 2021

1st Floor Total Exterior Area 1092.76 sq ft Lotus Realty Group - R1 New Mexico

### 1ST FLOOR

Bath: 5'6" x 6'6" (5.5' x 6.5') | 36 sq ft

Dining: 14'4" x 11'10" (14.4' x 11.8') | 167 sq ft Garage: 31'2" x 22'10" (31.2' x 22.8') | 652 sq ft

Kitchen: 9' x 11'10" (9' x 11.8') | 105 sq ft Living: 30'3" x 18'8" (30.3' x 18.7') | 516 sq ft

1ST FLOOR

Interior Area: 1017.74 sq ft Excluded Area: 652.17 sq ft Perimeter Wall Length: 139 ft Perimeter Wall Thickness: 6.5 in Exterior Area: 1092.76 sq ft

2ND FLOOR

Interior Area: 1117.70 sq ft
Excluded Area: 258.38 sq ft
Perimeter Wall Length: 167 ft
Perimeter Wall Thickness: 6.5 in
Exterior Area: 1208.13 sq ft