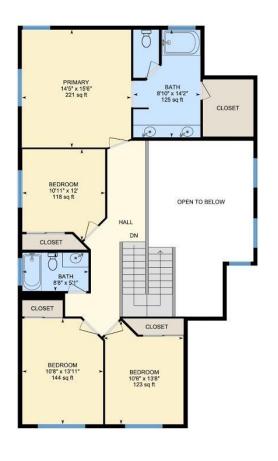

# 2nd Floor Total Exterior Area 1208.13 sq ft Lotus Realty Group - R1 New Mexico

2ND FLOOR

Bath: 8'8" x 5'1" (8.7' x 5.1') | 44 sq ft Bath: 8'10" x 14'2" (8.8' x 14.2') | 125 sq ft Bedroom: 10'11" x 12' (10.9' x 12') | 118 sq ft Bedroom: 10'6" x 13'8" (10.5' x 13.6') | 123 sq ft Bedroom: 10'8" x 13'11" (10.6' x 13.9') | 144 sq ft Primary: 14'5" x 15'6" (14.4' x 15.5') | 221 sq ft

1ST FLOOR

Interior Area: 1017.74 sq ft Excluded Area: 652.17 sq ft Perimeter Wall Length: 139 ft Perimeter Wall Thickness: 6.5 in Exterior Area: 1092.76 sq ft

2ND FLOOR

Interior Area: 1117.70 sq ft
Excluded Area: 258.38 sq ft
Perimeter Wall Length: 167 ft
Perimeter Wall Thickness: 6.5 in
Exterior Area: 1208.13 sq ft