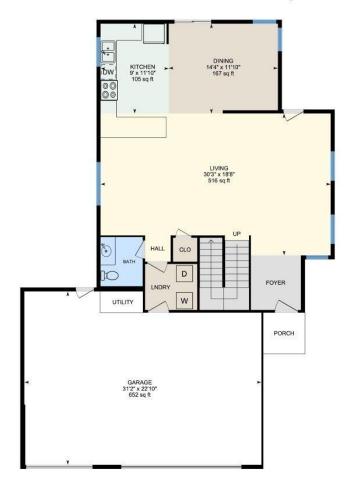

# **Lotus Realty Group - R1 New Mexico**

1st Floor

Exterior Area 1092.76 sq ft

Exterior Area 1208.13 sq ft

PREPARED: Jun 2021

1st Floor Total Exterior Area 1092.76 sq ft Lotus Realty Group - R1 New Mexico

### 1ST FLOOR

Bath: 5'6" x 6'6" (5.5' x 6.5') | 36 sq ft

Dining: 14'4" x 11'10" (14.4' x 11.8') | 167 sq ft Garage: 31'2" x 22'10" (31.2' x 22.8') | 652 sq ft

Kitchen: 9' x 11'10" (9' x 11.8') | 105 sq ft Living: 30'3" x 18'8" (30.3' x 18.7') | 516 sq ft

1ST FLOOR

Interior Area: 1017.74 sq ft Excluded Area: 652.17 sq ft Perimeter Wall Length: 139 ft Perimeter Wall Thickness: 6.5 in Exterior Area: 1092.76 sq ft

2ND FLOOR

Interior Area: 1117.70 sq ft
Excluded Area: 258.38 sq ft
Perimeter Wall Length: 167 ft
Perimeter Wall Thickness: 6.5 in
Exterior Area: 1208.13 sq ft