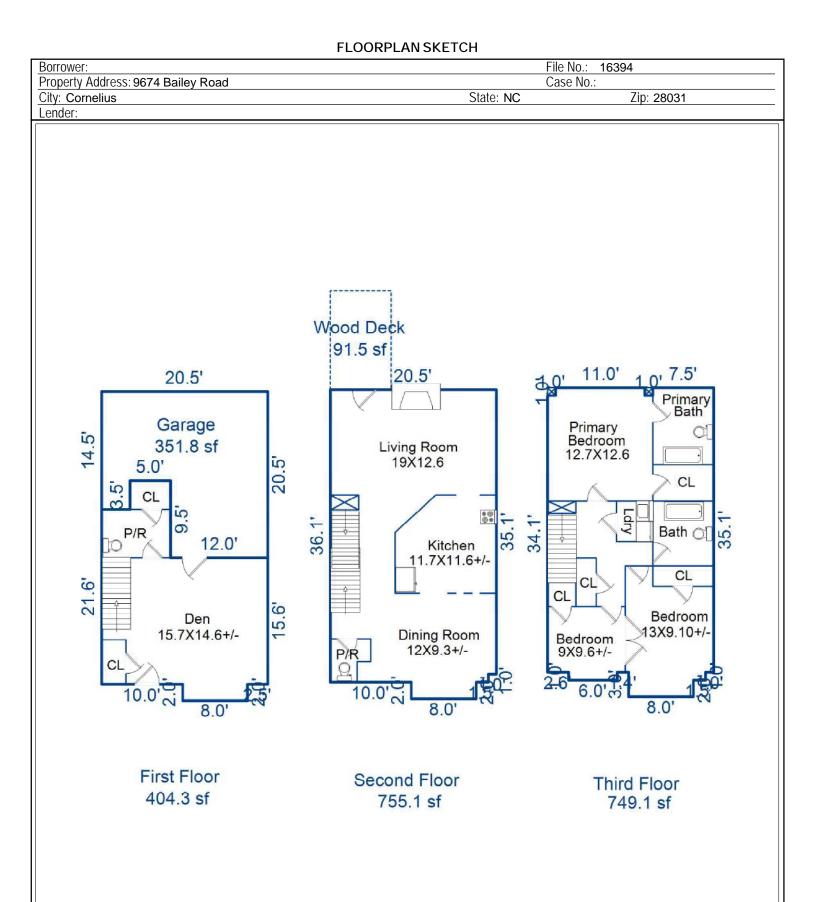

| AREA CALCULATIONS SUMMARY |              |        |          |           | AREA CALCULATIONS BREAKDOWN |                |      |   |        |   |           |   |       |
|---------------------------|--------------|--------|----------|-----------|-----------------------------|----------------|------|---|--------|---|-----------|---|-------|
| Code                      | Description  | Factor | Net Size | Perimeter | Net Totals                  | Name           | Base | x | Height | x | Width     | = | Area  |
| GLA1                      | First Floor  | 1.0    | 404.3    | 95.2      | 404.3                       | First Floor    |      |   | 8.0    | х | 2.0       | = | 16.0  |
| GLA2                      | Second Floor | 1.0    | 755.1    | 117.2     | 755.1                       |                |      |   | 25.1   | х | 5.0       | = | 125.5 |
| GLA3                      | Third Floor  | 1.0    | 749.1    | 121.2     | 749.1                       |                |      |   | 21.6   | х | 3.5       | = | 75.6  |
| GAR                       | Garage       | 1.0    | 351.8    | 89.0      | 351.8                       |                |      |   | 15.6   | x | 12.0      | = | 187.2 |
| P/P                       | Wood Deck    | 1.0    | 91.5     | 39.4      | 91.5                        | Second Floor   |      |   | 8.0    | х | 2.0       | = | 16.0  |
|                           |              |        |          |           |                             |                |      |   | 36.1   | x | 19.5      | = | 704.0 |
|                           |              |        |          |           |                             |                |      |   | 35.1   | × | 1.0       | = | 35.1  |
|                           |              |        |          |           |                             | Third Floor    |      |   | 9.5    | x | 1.0       | = | 9.5   |
|                           |              |        |          |           |                             |                |      |   | 8.0    | x | 2.0       | = | 16.0  |
|                           |              |        |          |           |                             |                |      |   | 6.0    | x | 1.0       | = | 6.0   |
|                           |              |        |          |           |                             |                |      |   | 11.0   | x | 1.0       | = | 11.0  |
|                           |              |        |          |           |                             |                |      |   | 35.1   | х | 7.5       | = | 263.3 |
|                           |              |        |          |           |                             |                |      |   | 34.1   | x | 13.0      | = | 443.3 |
|                           | Net LIVABLE  |        |          | (rounded) | 1,908                       |                |      |   |        |   |           |   |       |
|                           |              |        |          | (rounded) | 2,000                       | 13 total items |      |   |        |   | (rounded) |   | 1,908 |
|                           |              |        |          |           |                             |                |      |   |        |   |           |   |       |

## DIMENSION LIST ADDENDUM

State: NC

File No.:16394Case No.:

Zip: 28031

Borrower: Property Address: 9674 Bailey Road City: Cornelius Lender:

|                                                  |     | ING AREA (GBA)<br>GAREA (GLA) |                         | 2,260<br>1,908                   |
|--------------------------------------------------|-----|-------------------------------|-------------------------|----------------------------------|
| Area(s)                                          |     | Area                          | % of GLA                | % of GBA                         |
| Living<br>Level 1<br>Level 2<br>Level 3<br>Other |     | 1,908<br>404<br>755<br>749    | 21.17<br>39.57<br>39.26 | 84.42<br>17.88<br>33.41<br>33.14 |
| Basement<br>Garage<br>Other                      | GBA | <u> </u>                      |                         | 15.58                            |

| Area Meas                                                                                                                                                                                                                                                               | Area Type                                                                                                                                                                                                                                                                                                                                                                        |                                                                                                                                  |         |         |         |       |       |                                        |
|-------------------------------------------------------------------------------------------------------------------------------------------------------------------------------------------------------------------------------------------------------------------------|----------------------------------------------------------------------------------------------------------------------------------------------------------------------------------------------------------------------------------------------------------------------------------------------------------------------------------------------------------------------------------|----------------------------------------------------------------------------------------------------------------------------------|---------|---------|---------|-------|-------|----------------------------------------|
| Measurements                                                                                                                                                                                                                                                            | Factor                                                                                                                                                                                                                                                                                                                                                                           | Total                                                                                                                            | Level 1 | Level 2 | Level 3 | Other | Bsmt. | Garage                                 |
| 12.00  x  9.50    8.00  x  2.00    25.10  x  5.00    21.60  x  3.50    15.60  x  12.00    8.00  x  2.00    36.10  x  19.50    35.10  x  1.00    9.50  x  1.00    9.50  x  1.00    8.00  x  2.00    6.00  x  1.00    35.10  x  1.00    35.10  x  7.50    34.10  x  13.00 | x $1.00$ =    x $=  =    x  =  =    x  =  =    x  =  =    x$ | 225.50    12.25    114.00    16.00    125.50    75.60    187.20    16.00    703.95    35.10    9.50    16.00    263.25    443.30 |         |         |         |       |       | >>>>>>>>>>>>>>>>>>>>>>>>>>>>>>>>>>>>>> |