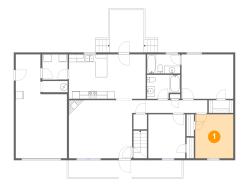

#### Floor 1 - Bath

Dimensions: 8'8" x 6'4"

Area: 50 sq. ft

Counted as Living Area:

Yes

Heated: Yes Finished: Yes Enclosed: Yes Contiguous:

Yes

Permitted: Yes Wet Space: Yes Addition: No Conversion: No