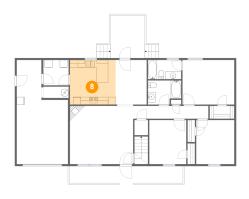

### Floor 1 - Kitchen

Dimensions: 12'0" x 11'8" Area: 139 sq. ft

Counted as Living Area:

Yes

Heated: Yes Finished: Yes Enclosed: Yes Contiguous:

Yes

Permitted: Yes Wet Space: No Addition: No Conversion: No

Floor 1 - W.i.c.