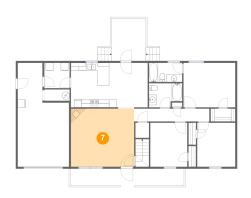

### Floor 1 - Living Room

Dimensions: 16'6" x 15'2" Area: 252 sq. ft

Counted as Living Area:

Yes

Heated: Yes Finished: Yes Enclosed: Yes **Contiguous:** 

Yes

Permitted: Yes Wet Space: No Addition: No Conversion: No.