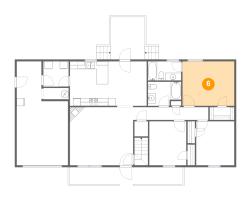

### Floor 1 - Kitchen

Dimensions: 12'0" x 11'8" Area: 139 sq. ft

Counted as Living Area:

Yes

Heated: Yes Finished: Yes Enclosed: Yes Contiguous:

Yes

Permitted: Yes Wet Space: No Addition: No Conversion: No

Floor 1 - W.i.c.