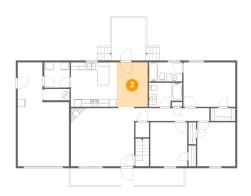

### 2 Floor 1 - Dining Area

**Dimensions:** 8'1" x 11'8"

Area: 94 sq. ft

Counted as Living Area:

Yes

Heated: Yes Finished: Yes Enclosed: Yes Contiguous:

Yes

Permitted: Yes Wet Space: No Addition: No Conversion: No