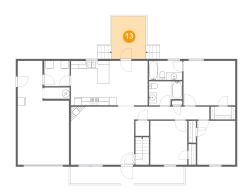

### Floor 1 - Porch

Dimensions: 29'9" x 4'5"

Area: 132 sq. ft

Counted as Living Area: No

Heated: No Finished: Yes Enclosed: No Contiguous: Yes Permitted: Yes Wet Space: No Addition: No Conversion: No

Floor 2 - Bath