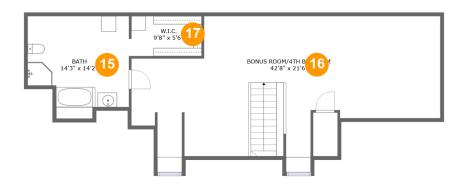

#### **Room Dimensions**

Floor 2 Total sqft: 1008 Living area: 156

| #  | Room name                 | Dimensions    | Area (sqft) | Counted as<br>Living Area |
|----|---------------------------|---------------|-------------|---------------------------|
| 15 | Bath                      | 14'3" x 14'2" | 140 sq. ft  | Yes                       |
| 16 | Bonus ROOM/4TH<br>Bedroom | 42'8" x 21'6" | 532 sq. ft  | No                        |
| 17 | W.i.c.                    | 9'8" x 5'6"   | 31 sq. ft   | Yes                       |