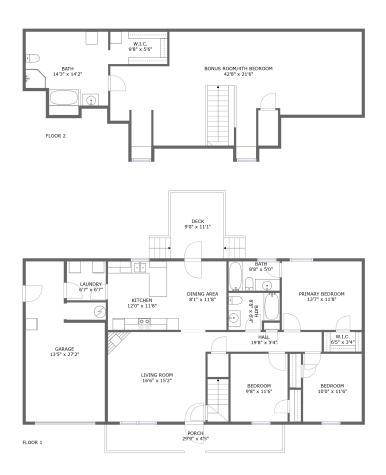

#### **Room Dimensions**

Floor 2 Total sqft: 1008 Living area: 156

| #  | Room name                 | Dimensions    | Area (sqft) | Counted as<br>Living Area |
|----|---------------------------|---------------|-------------|---------------------------|
| 15 | Bath                      | 14'3" x 14'2" | 140 sq. ft  | Yes                       |
| 16 | Bonus ROOM/4TH<br>Bedroom | 42'8" x 21'6" | 532 sq. ft  | No                        |
| 17 | W.i.c.                    | 9'8" x 5'6"   | 31 sq. ft   | Yes                       |

#### Floor 2 - Bonus ROOM/4TH Bedroom

Dimensions: 42'8" x 21'6"

**Area:** 532 sq. ft

Counted as Living Area: No

Heated: No Finished: No Enclosed: Yes Contiguous: Yes Permitted: Yes Wet Space: No Addition: No Conversion: No