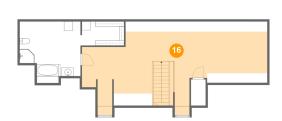

#### Floor 2 - Bonus ROOM/4TH Bedroom

Dimensions: 42'8" x 21'6"

**Area:** 532 sq. ft

Counted as Living Area: No

Heated: No Finished: No Enclosed: Yes Contiguous: Yes Permitted: Yes Wet Space: No Addition: No Conversion: No