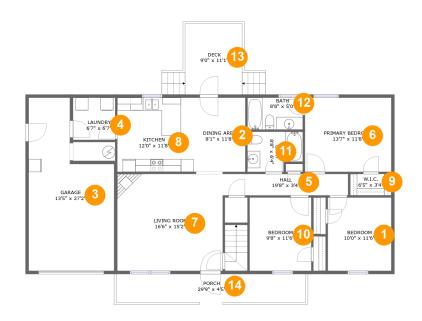

#### **Room Dimensions**

Floor 1 Total sqft: 1863 Living area: 1290

| #  | Room name       | Dimensions    | Area (sqft) | Counted as Living Area |
|----|-----------------|---------------|-------------|------------------------|
| 1  | Bedroom         | 10'0" x 11'6" | 115 sq. ft  | Yes                    |
| 2  | Dining Area     | 8'1" x 11'8"  | 94 sq. ft   | Yes                    |
| 3  | Garage          | 13'5" x 27'2" | 292 sq. ft  | No                     |
| 4  | Laundry         | 6'7" x 6'7"   | 44 sq. ft   | Yes                    |
| 5  | Hall            | 19'8" x 3'4"  | 66 sq. ft   | Yes                    |
| 6  | Primary Bedroom | 13'7" x 11'8" | 158 sq. ft  | Yes                    |
| 7  | Living Room     | 16'6" x 15'2" | 252 sq. ft  | Yes                    |
| 8  | Kitchen         | 12'0" x 11'8" | 139 sq. ft  | Yes                    |
| 9  | W.i.c.          | 6'5" x 3'4"   | 22 sq. ft   | Yes                    |
| 10 | Bedroom         | 9'8" x 11'6"  | 111 sq. ft  | Yes                    |
| 11 | Bath            | 8'8" x 6'4"   | 50 sq. ft   | Yes                    |

| #  | Room name | Dimensions   | Area (sqft) | Counted as Living Area |
|----|-----------|--------------|-------------|------------------------|
| 12 | Bath      | 8'8" x 5'0"  | 44 sq. ft   | Yes                    |
| 13 | Deck      | 9'0" x 11'1" | 100 sq. ft  | No                     |
| 14 | Porch     | 29'9" x 4'5" | 132 sq. ft  | No                     |