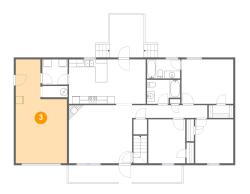

6 Floor 1 - Garage

Dimensions: 13'5" x 27'2"

Area: 292 sq. ft

Counted as Living Area: No

Heated: No Finished: No Enclosed: Yes Contiguous: Yes Permitted: Yes Wet Space: No Addition: No Conversion: No