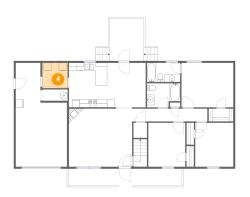

### 1 - Bedroom

Dimensions: 10'0" x 11'6"

Area: 115 sq. ft

Counted as Living Area:

Yes

Heated: Yes Finished: Yes Enclosed: Yes Contiguous:

Yes

Permitted: Yes Wet Space: No Addition: No Conversion: No