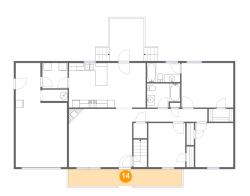

### Floor 1 - Porch

Dimensions: 29'9" x 4'5"

Area: 132 sq. ft

Counted as Living Area: No

Heated: No Finished: Yes Enclosed: No Contiguous: Yes Permitted: Yes Wet Space: No Addition: No Conversion: No

Floor 2 - Bath

Dimensions: 14'3" x 14'2" **Area:** 140 sq. ft

Counted as Living Area:

Yes

Heated: Yes Finished: Yes Enclosed: Yes **Contiguous:** 

Yes

Permitted: Yes Wet Space: Yes Addition: No Conversion: No