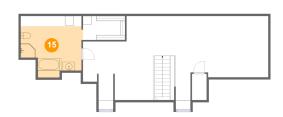

Dimensions: 14'3" x 14'2" **Area:** 140 sq. ft

Counted as Living Area:

Yes

Heated: Yes Finished: Yes Enclosed: Yes **Contiguous:** 

Yes

Permitted: Yes Wet Space: Yes Addition: No Conversion: No