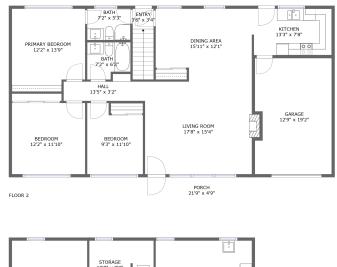

# **Room dimensions**

Floor 2

Total sqft: 1638 Living area: 1274

| #  |                 | Dimensions     | sqft       | Counted as living area |
|----|-----------------|----------------|------------|------------------------|
| 5  | Bedroom         | 12'2" x 11'10" | 143 sq. ft | Yes                    |
| 6  | Hall            | 13'5" x 3'2"   | 47 sq. ft  | Yes                    |
| 7  | Primary Bedroom | 12'2" x 13'9"  | 159 sq. ft | Yes                    |
| 8  | Bath            | 7'2" x 6'2"    | 40 sq. ft  | Yes                    |
| 9  | Garage          | 12'9" x 19'2"  | 238 sq. ft | No                     |
| 10 | Dining Area     | 15'11" x 12'1" | 180 sq. ft | Yes                    |
| 11 | Living Room     | 17'8" x 15'4"  | 277 sq. ft | Yes                    |
| 12 | Kitchen         | 13'3" x 7'8"   | 101 sq. ft | Yes                    |
| 13 | Bath            | 7'2" x 5'3"    | 38 sq. ft  | Yes                    |
| 14 | Bedroom         | 9'3" x 11'10"  | 98 sq. ft  | Yes                    |
| 15 | Entry           | 3'6" x 3'4"    | 41 sq. ft  | Yes                    |

Scan captured on Sat, 10 May 2025 02:48:21 GMT

| #  |       | Dimensions   | sqft       | Counted as living area |
|----|-------|--------------|------------|------------------------|
| 16 | Porch | 21'9" x 4'9" | 103 sq. ft | No                     |