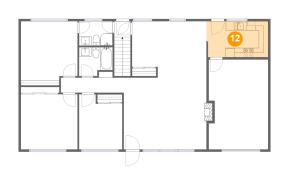

Dimensions: 13'3" x 7'8" Area: 101 sq. ft Counted as living area: Yes Heated: Yes Finished: Yes Enclosed: Yes Contiguous: Yes Permitted: Yes Wet space: No Addition: No Conversion: No

Dimensions: 7'2" x 5'3" Area: 38 sq. ft Counted as living area: Yes Heated: Yes Finished: Yes Enclosed: Yes Contiguous: Yes Permitted: Yes Wet space: Yes Addition: No Conversion: No