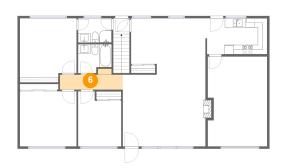

#### Floor 2 - Hall

Dimensions: 13'5" x 3'2" Area: 47 sq. ft Counted as living area: Yes

Heated: Yes Finished: Yes Enclosed: Yes Contiguous: Yes Permitted: Yes Wet space: No Addition: No Conversion: No