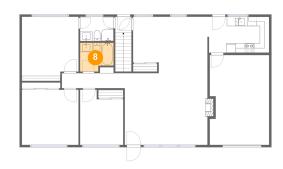

#### Floor 2 - Bath 8

Dimensions: 7'2" x 6'2" Area: 40 sq. ft Counted as living area: Yes

Heated: Yes Finished: Yes Enclosed: Yes Contiguous: Yes Permitted: Yes Wet space: Yes Addition: No Conversion: No