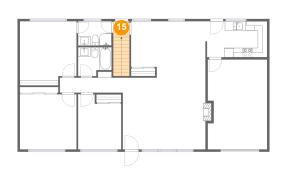

Dimensions: 3'6" x 3'4" Area: 41 sq. ft Counted as living area: Yes Heated: Yes Finished: Yes Enclosed: Yes Contiguous: Yes Permitted: Yes Wet space: No Addition: No Conversion: No