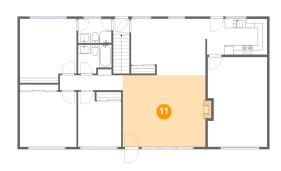

# Floor 2 - Living Room

Dimensions: 17'8" x 15'4" Area: 277 sq. ft Counted as living area: Yes Heated: Yes Finished: Yes Enclosed: Yes Contiguous: Yes Permitted: Yes Wet space: No Addition: No Conversion: No