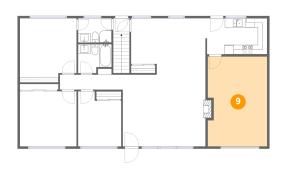

#### Floor 2 - Garage

Dimensions: 12'9" x 19'2" Area: 238 sq. ft Counted as living area: No Heated: No Finished: No Enclosed: Yes Contiguous: Yes Permitted: Yes Wet space: No Addition: No Conversion: No