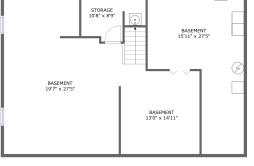

# **Room dimensions**

Floor 1

Total sqft: 1160 Living area: 0

| # |          | Dimensions     | sqft       | Counted as living area |
|---|----------|----------------|------------|------------------------|
| 1 | Storage  | 10'8" x 8'9"   | 80 sq. ft  | No                     |
| 2 | Basement | 15'11" x 27'5" | 311 sq. ft | No                     |
| 3 | Basement | 19'7" x 27'5"  | 469 sq. ft | No                     |
| 4 | Basement | 13'0" x 14'11" | 206 sq. ft | No                     |

# Floor 1 - Storage

Dimensions: 10'8" x 8'9" Area: 80 sq. ft Counted as living area: No Heated: No Finished: No Enclosed: No Contiguous: Yes Permitted: Yes Wet space: No Addition: No Conversion: No

## 2 Floor 1 - Basement

Dimensions: 15'11" x 27'5" Area: 311 sq. ft Counted as living area: No Heated: Yes Finished: No Enclosed: Yes Contiguous: Yes Permitted: Yes Wet space: No Addition: No Conversion: No

Dimensions: 19'7" x 27'5" Area: 469 sq. ft Counted as living area: No Heated: Yes Finished: No Enclosed: Yes Contiguous: Yes Permitted: Yes Wet space: No Addition: No Conversion: No

Dimensions: 13'0" x 14'11" Area: 206 sq. ft Counted as living area: No Heated: Yes Finished: No Enclosed: Yes Contiguous: Yes Permitted: Yes Wet space: No Addition: No Conversion: No