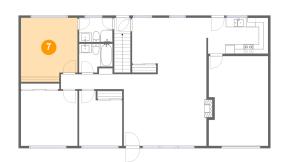

#### Floor 2 - Primary Bedroom

Dimensions: 12'2" x 13'9" Area: 159 sq. ft Counted as living area: Yes Heated: Yes Finished: Yes Enclosed: Yes Contiguous: Yes Permitted: Yes Wet space: No Addition: No Conversion: No