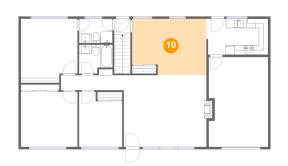

Dimensions: 15'11" x 12'1" Area: 180 sq. ft Counted as living area: Yes Heated: Yes Finished: Yes Enclosed: Yes Contiguous: Yes Permitted: Yes Wet space: No Addition: No Conversion: No