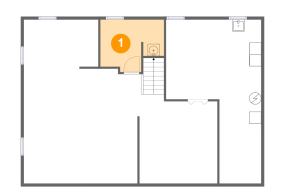

## 2 Floor 1 - Basement

Dimensions: 15'11" x 27'5" Area: 311 sq. ft Counted as living area: No Heated: Yes Finished: No Enclosed: Yes Contiguous: Yes Permitted: Yes Wet space: No Addition: No Conversion: No