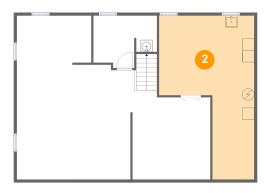

Dimensions: 19'7" x 27'5" Area: 469 sq. ft Counted as living area: No Heated: Yes Finished: No Enclosed: Yes Contiguous: Yes Permitted: Yes Wet space: No Addition: No Conversion: No

Dimensions: 13'0" x 14'11" Area: 206 sq. ft Counted as living area: No Heated: Yes Finished: No Enclosed: Yes Contiguous: Yes Permitted: Yes Wet space: No Addition: No Conversion: No