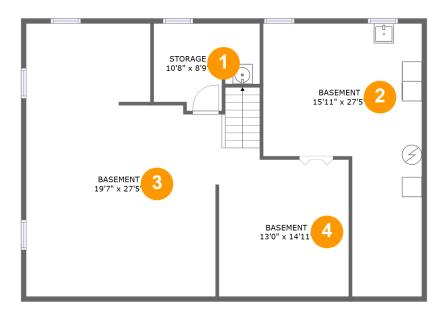

# **Room dimensions**

Floor 1

Total sqft: 1160 Living area: 0

| # |          | Dimensions     | sqft       | Counted as living area |
|---|----------|----------------|------------|------------------------|
| 1 | Storage  | 10'8" x 8'9"   | 80 sq. ft  | No                     |
| 2 | Basement | 15'11" x 27'5" | 311 sq. ft | No                     |
| 3 | Basement | 19'7" x 27'5"  | 469 sq. ft | No                     |
| 4 | Basement | 13'0" x 14'11" | 206 sq. ft | No                     |

# Floor 1 - Storage

Dimensions: 10'8" x 8'9" Area: 80 sq. ft Counted as living area: No Heated: No Finished: No Enclosed: No Contiguous: Yes Permitted: Yes Wet space: No Addition: No Conversion: No

## 2 Floor 1 - Basement

Dimensions: 15'11" x 27'5" Area: 311 sq. ft Counted as living area: No Heated: Yes Finished: No Enclosed: Yes Contiguous: Yes Permitted: Yes Wet space: No Addition: No Conversion: No

Dimensions: 19'7" x 27'5" Area: 469 sq. ft Counted as living area: No Heated: Yes Finished: No Enclosed: Yes Contiguous: Yes Permitted: Yes Wet space: No Addition: No Conversion: No

Dimensions: 13'0" x 14'11" Area: 206 sq. ft Counted as living area: No Heated: Yes Finished: No Enclosed: Yes Contiguous: Yes Permitted: Yes Wet space: No Addition: No Conversion: No