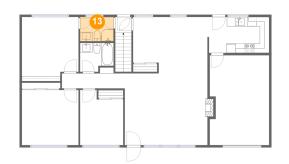

Dimensions: 3'6" x 3'4" Area: 41 sq. ft Counted as living area: Yes Heated: Yes Finished: Yes Enclosed: Yes Contiguous: Yes Permitted: Yes Wet space: No Addition: No Conversion: No