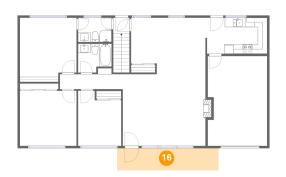

# 6 Floor 2 - Porch

Dimensions: 21'9" x 4'9" Area: 103 sq. ft Counted as living area: No Heated: No Finished: Yes Enclosed: No Contiguous: Yes Permitted: Yes Wet space: No Addition: No Conversion: No