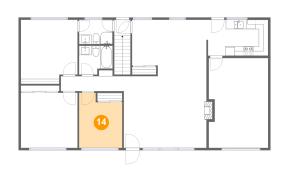

# 🤒 Floor 2 - Bedroom

Dimensions: 9'3" x 11'10" Area: 98 sq. ft Counted as living area: Yes Heated: Yes Finished: Yes Enclosed: Yes Contiguous: Yes Permitted: Yes Wet space: No Addition: No Conversion: No