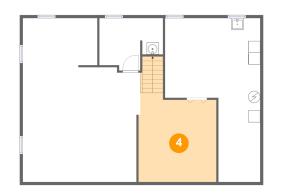

Dimensions: 19'7" x 27'5" Area: 469 sq. ft Counted as living area: No Heated: Yes Finished: No Enclosed: Yes Contiguous: Yes Permitted: Yes Wet space: No Addition: No Conversion: No

Dimensions: 13'0" x 14'11" Area: 206 sq. ft Counted as living area: No Heated: Yes Finished: No Enclosed: Yes Contiguous: Yes Permitted: Yes Wet space: No Addition: No Conversion: No