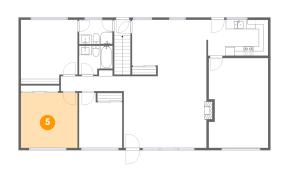

# 5 Floor 2 - Bedroom

Dimensions: 12'2" x 11'10" Area: 143 sq. ft Counted as living area: Yes Heated: Yes Finished: Yes Enclosed: Yes Contiguous: Yes Permitted: Yes Wet space: No Addition: No Conversion: No