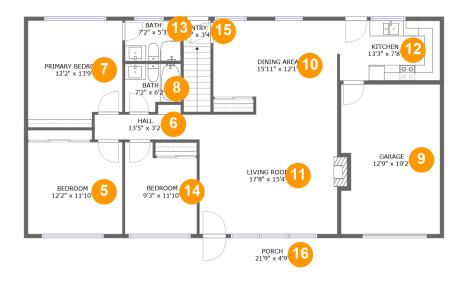

# Floor 1 - Storage

Dimensions: 10'8" x 8'9" Area: 80 sq. ft Counted as living area: No Heated: No Finished: No Enclosed: No Contiguous: Yes Permitted: Yes Wet space: No Addition: No Conversion: No