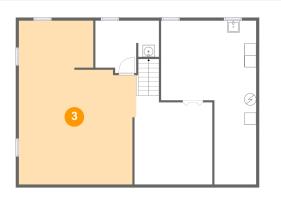

# **Room dimensions**

Floor 2

Total sqft: 1638 Living area: 1274

| #  |                 | Dimensions     | sqft       | Counted as living area |
|----|-----------------|----------------|------------|------------------------|
| 5  | Bedroom         | 12'2" x 11'10" | 143 sq. ft | Yes                    |
| 6  | Hall            | 13'5" x 3'2"   | 47 sq. ft  | Yes                    |
| 7  | Primary Bedroom | 12'2" x 13'9"  | 159 sq. ft | Yes                    |
| 8  | Bath            | 7'2" x 6'2"    | 40 sq. ft  | Yes                    |
| 9  | Garage          | 12'9" x 19'2"  | 238 sq. ft | No                     |
| 10 | Dining Area     | 15'11" x 12'1" | 180 sq. ft | Yes                    |
| 11 | Living Room     | 17'8" x 15'4"  | 277 sq. ft | Yes                    |
| 12 | Kitchen         | 13'3" x 7'8"   | 101 sq. ft | Yes                    |
| 13 | Bath            | 7'2" x 5'3"    | 38 sq. ft  | Yes                    |
| 14 | Bedroom         | 9'3" x 11'10"  | 98 sq. ft  | Yes                    |
| 15 | Entry           | 3'6" x 3'4"    | 41 sq. ft  | Yes                    |