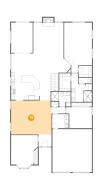

## 6 Floor 1 - Family Room

Dimensions: 11'1" x 15'7"

**Area:** 173 sq. ft

Counted as living area: Yes

Heated: Yes Finished: Yes Enclosed: Yes Contiguous: Yes Permitted: Yes Wet space: No Addition: No Conversion: No