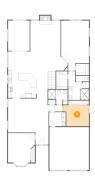

### Floor 1 - Foyer

Dimensions: 6'9" x 6'2"

Area: 42 sq. ft

Counted as living area: Yes