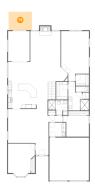

### Floor 1 - Garage

Dimensions: 20'4" x 22'1"

Area: 449 sq. ft

Counted as living area: No