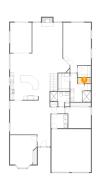

## Floor 1 - Laundry

Dimensions: 8'6" x 7'3"

Area: 62 sq. ft

Counted as living area: Yes