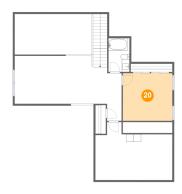

### Floor 2 - Bedroom

Dimensions: 13'1" x 12'7"

Area: 165 sq. ft

Counted as living area: Yes