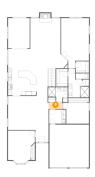

#### Floor 1 - Hall

Dimensions: 7'2" x 3'3"

Area: 23 sq. ft

Counted as living area: Yes

Heated: Yes Finished: Yes Enclosed: Yes Contiguous: Yes Permitted: Yes Wet space: No Addition: No Conversion: No