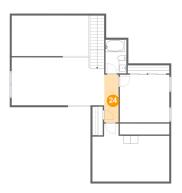

### Ploor 2 - Bath

**Dimensions:** 5'6" x 8'11"

Area: 49 sq. ft

Counted as living area: Yes

Heated: Yes Finished: Yes Enclosed: Yes Contiguous: Yes Permitted: Yes Wet space: Yes Addition: No Conversion: No