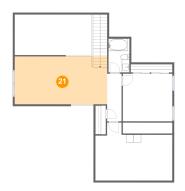

## 4 Floor 2 - Sitting Room

Dimensions: 24'5" x 12'8"

**Area:** 311 sq. ft

Counted as living area: Yes

Heated: Yes Finished: Yes Enclosed: Yes Contiguous: Yes Permitted: Yes Wet space: No Addition: No Conversion: No