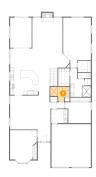

### Floor 1 - WC

Dimensions: 6'10" x 2'10"

Area: 19 sq. ft

Counted as living area: Yes

Heated: Yes Finished: Yes Enclosed: Yes Contiguous: Yes Permitted: Yes Wet space: Yes Addition: No Conversion: No