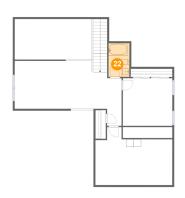

### Ploor 2 - Bath

**Dimensions:** 5'6" x 8'11"

Area: 49 sq. ft

Counted as living area: Yes

Heated: Yes Finished: Yes Enclosed: Yes Contiguous: Yes Permitted: Yes Wet space: Yes Addition: No Conversion: No