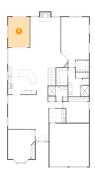

## • Floor 1 - Primary Bedroom

**Dimensions**: 14'4" x 25'9" **Area**: 321 sq. ft

Counted as living area: Yes

Heated: Yes Finished: Yes Enclosed: Yes Contiguous: Yes Permitted: Yes Wet space: No Addition: No Conversion: No