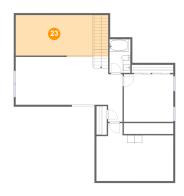

### <sup>29</sup> Floor 2 - Open To Below

Dimensions: 20'4" x 10'9"

Area: 265 sq. ft

Counted as living area: No