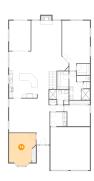

### 5 Floor 1 - Bedroom

Dimensions: 13'4" x 10'10"

Area: 132 sq. ft

Counted as living area: Yes