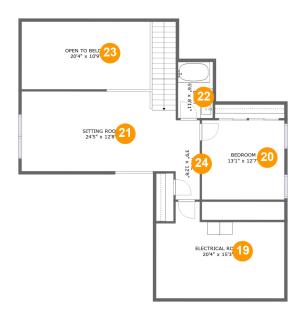

#### **Room dimensions**

Floor 2 Total sqft: 1296 Living area: 728

| #  |                 | Dimensions    | sqft       | Counted as living area |
|----|-----------------|---------------|------------|------------------------|
| 19 | Electrical Room | 20'4" x 15'3" | 206 sq. ft | No                     |
| 20 | Bedroom         | 13'1" x 12'7" | 165 sq. ft | Yes                    |
| 21 | Sitting Room    | 24'5" x 12'8" | 311 sq. ft | Yes                    |
| 22 | Bath            | 5'6" x 8'11"  | 49 sq. ft  | Yes                    |
| 23 | Open To Below   | 20'4" x 10'9" | 265 sq. ft | No                     |
| 24 | Hall            | 3'9" x 12'6"  | 48 sq. ft  | Yes                    |

### Floor 2 - Electrical Room

Dimensions: 20'4" x 15'3"

Area: 206 sq. ft

Counted as living area: No

Heated: No Finished: No Enclosed: Yes Contiguous: Yes Permitted: Yes Wet space: No Addition: No Conversion: No

### Floor 2 - Bedroom

Dimensions: 13'1" x 12'7"

Area: 165 sq. ft

Counted as living area: Yes

## 4 Floor 2 - Sitting Room

Dimensions: 24'5" x 12'8"

**Area:** 311 sq. ft

Counted as living area: Yes

Heated: Yes Finished: Yes Enclosed: Yes Contiguous: Yes Permitted: Yes Wet space: No Addition: No Conversion: No

### Ploor 2 - Bath

**Dimensions:** 5'6" x 8'11"

Area: 49 sq. ft

Counted as living area: Yes

Heated: Yes Finished: Yes Enclosed: Yes Contiguous: Yes Permitted: Yes Wet space: Yes Addition: No Conversion: No

### <sup>29</sup> Floor 2 - Open To Below

Dimensions: 20'4" x 10'9"

Area: 265 sq. ft

Counted as living area: No

### Floor 2 - Hall

**Dimensions:** 3'9" x 12'6"

Area: 48 sq. ft

Counted as living area: Yes