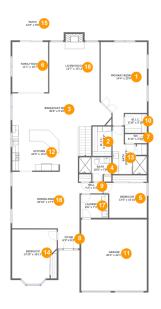

#### **Room dimensions**

Floor 1 Total sqft: 3327 Living area: 2720

| #  |                 | Dimensions     | sqft       | Counted as living area |
|----|-----------------|----------------|------------|------------------------|
| 1  | Primary Bedroom | 14'4" x 25'9"  | 321 sq. ft | Yes                    |
| 2  | W.I.C.          | 5'11" x 9'2"   | 54 sq. ft  | Yes                    |
| 3  | Breakfast Nook  | 30'8" x 9'10"  | 285 sq. ft | Yes                    |
| 4  | Bath            | 10'0" x 7'8"   | 59 sq. ft  | Yes                    |
| 5  | Bedroom         | 13'4" x 10'10" | 132 sq. ft | Yes                    |
| 6  | Family Room     | 11'1" x 15'7"  | 173 sq. ft | Yes                    |
| 7  | WC              | 6'10" x 2'10"  | 19 sq. ft  | Yes                    |
| 8  | Foyer           | 6'9" x 6'2"    | 42 sq. ft  | Yes                    |
| 9  | Hall            | 7'2" x 3'3"    | 23 sq. ft  | Yes                    |
| 10 | W.I.C.          | 6'10" x 5'10"  | 40 sq. ft  | Yes                    |
| 11 | Garage          | 20'4" x 22'1"  | 449 sq. ft | No                     |

| #  |             | Dimensions      | sqft       | Counted as living area |
|----|-------------|-----------------|------------|------------------------|
| 12 | Kitchen     | 24'5" x 14'2"   | 325 sq. ft | Yes                    |
| 13 | Bath        | 10'8" x 14'9"   | 105 sq. ft | Yes                    |
| 14 | Bedroom     | 13'10" x 16'11" | 202 sq. ft | Yes                    |
| 15 | Patio       | 12'0" x 9'6"    | 115 sq. ft | No                     |
| 16 | Dining Area | 20'10" x 17'7"  | 364 sq. ft | Yes                    |
| 17 | Laundry     | 8'6" x 7'3"     | 62 sq. ft  | Yes                    |
| 18 | Living Room | 15'7" x 15'11"  | 261 sq. ft | Yes                    |