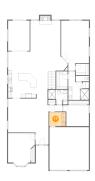

### Floor 1 - WC

Dimensions: 6'10" x 2'10"

Area: 19 sq. ft

Counted as living area: Yes

Heated: Yes Finished: Yes Enclosed: Yes Contiguous: Yes Permitted: Yes Wet space: Yes Addition: No Conversion: No