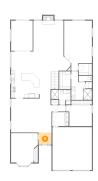

### 4 Floor 1 - Bedroom

Dimensions: 13'10" x 16'11"

Area: 202 sq. ft

Counted as living area: Yes

**Dimensions:** 12'0" x 9'6"

**Area:** 115 sq. ft

Counted as living area: No

Heated: No Finished: Yes Enclosed: No Contiguous: Yes Permitted: Yes Wet space: No Addition: No Conversion: No