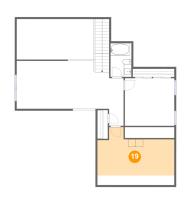

### Floor 2 - Electrical Room

Dimensions: 20'4" x 15'3"

Area: 206 sq. ft

Counted as living area: No

Heated: No Finished: No Enclosed: Yes Contiguous: Yes Permitted: Yes Wet space: No Addition: No Conversion: No