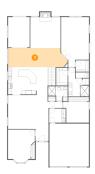

## 6 Floor 1 - Family Room

Dimensions: 11'1" x 15'7"

**Area:** 173 sq. ft

Counted as living area: Yes

Heated: Yes Finished: Yes Enclosed: Yes Contiguous: Yes Permitted: Yes Wet space: No Addition: No Conversion: No