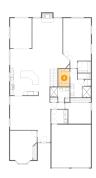

### 5 Floor 1 - Bedroom

Dimensions: 13'4" x 10'10"

Area: 132 sq. ft

Counted as living area: Yes