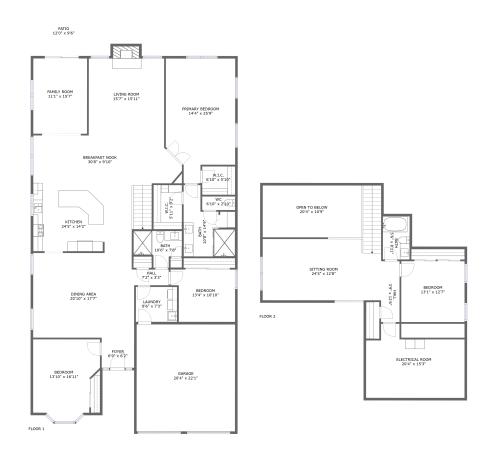

### **Property summary**

Floors Gross living area sqft

4,623
Total sqft

#### **Room dimensions**

Floor 1 Total sqft: 3327 Living area: 2720

| #  |                 | Dimensions     | sqft       | Counted as living area |
|----|-----------------|----------------|------------|------------------------|
| 1  | Primary Bedroom | 14'4" x 25'9"  | 321 sq. ft | Yes                    |
| 2  | W.I.C.          | 5'11" x 9'2"   | 54 sq. ft  | Yes                    |
| 3  | Breakfast Nook  | 30'8" x 9'10"  | 285 sq. ft | Yes                    |
| 4  | Bath            | 10'0" x 7'8"   | 59 sq. ft  | Yes                    |
| 5  | Bedroom         | 13'4" x 10'10" | 132 sq. ft | Yes                    |
| 6  | Family Room     | 11'1" x 15'7"  | 173 sq. ft | Yes                    |
| 7  | WC              | 6'10" x 2'10"  | 19 sq. ft  | Yes                    |
| 8  | Foyer           | 6'9" x 6'2"    | 42 sq. ft  | Yes                    |
| 9  | Hall            | 7'2" x 3'3"    | 23 sq. ft  | Yes                    |
| 10 | W.I.C.          | 6'10" x 5'10"  | 40 sq. ft  | Yes                    |
| 11 | Garage          | 20'4" x 22'1"  | 449 sq. ft | No                     |

| #  |             | Dimensions      | sqft       | Counted as living area |
|----|-------------|-----------------|------------|------------------------|
| 12 | Kitchen     | 24'5" x 14'2"   | 325 sq. ft | Yes                    |
| 13 | Bath        | 10'8" x 14'9"   | 105 sq. ft | Yes                    |
| 14 | Bedroom     | 13'10" x 16'11" | 202 sq. ft | Yes                    |
| 15 | Patio       | 12'0" x 9'6"    | 115 sq. ft | No                     |
| 16 | Dining Area | 20'10" x 17'7"  | 364 sq. ft | Yes                    |
| 17 | Laundry     | 8'6" x 7'3"     | 62 sq. ft  | Yes                    |
| 18 | Living Room | 15'7" x 15'11"  | 261 sq. ft | Yes                    |