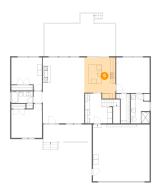

### 5 Floor 1 - Living Room

Dimensions: 17'0" x 14'6"

Area: 246 sq. ft

Counted as living area: Yes