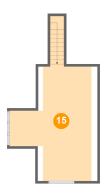

### 15

#### Floor 2 - Office

**Dimensions**: 17'11" x 23'9"

Area: 309 sq. ft

Counted as living area: Yes