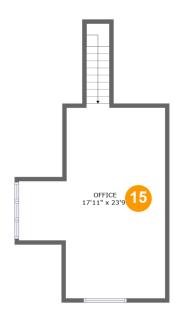

#### **Room dimensions**

Floor 2 Total sqft: 406 Living area: 340

| #  |        | Dimensions     | sqft       | Counted as living area |
|----|--------|----------------|------------|------------------------|
| 15 | Office | 17'11" x 23'9" | 309 sq. ft | Yes                    |

#### Floor 2 - Office

**Dimensions**: 17'11" x 23'9"

Area: 309 sq. ft

Counted as living area: Yes