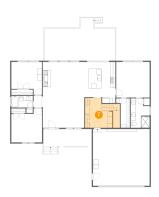

### 6 Floor 1 - Kitchen

**Dimensions**: 12'9" x 16'11"

**Area:** 199 sq. ft

Counted as living area: Yes

Heated: Yes Finished: Yes Enclosed: Yes Contiguous: Yes Permitted: Yes Wet space: No Addition: No Conversion: No