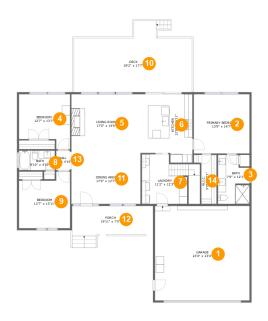

#### **Room dimensions**

Floor 1 Total sqft: 2857 Living area: 1702

| #  |             | Dimensions     | sqft       | Counted as living area |
|----|-------------|----------------|------------|------------------------|
| 1  | Garage      | 23'4" x 23'4"  | 543 sq. ft | No                     |
| 2  | Bedroom     | 13'9" x 14'7"  | 201 sq. ft | Yes                    |
| 3  | Bath        | 7'9" x 12'1"   | 84 sq. ft  | Yes                    |
| 4  | Bedroom     | 12'7" x 13'7"  | 148 sq. ft | Yes                    |
| 5  | Living Room | 17'0" x 14'6"  | 246 sq. ft | Yes                    |
| 6  | Kitchen     | 12'9" x 16'11" | 199 sq. ft | Yes                    |
| 7  | Utility     | 11'2" x 12'3"  | 157 sq. ft | Yes                    |
| 8  | Bath        | 8'10" x 4'10"  | 43 sq. ft  | Yes                    |
| 9  | Bedroom     | 12'7" x 13'11" | 155 sq. ft | Yes                    |
| 10 | Outdoor     | 29'2" x 17'7"  | 419 sq. ft | No                     |
| 11 | Dining Room | 17'0" x 12'7"  | 214 sq. ft | Yes                    |

| #  |         | Dimensions    | sqft       | Counted as living area |
|----|---------|---------------|------------|------------------------|
| 12 | Outdoor | 19'11" x 7'5" | 158 sq. ft | No                     |
| 13 | Hall    | 3'5" x 4'10"  | 17 sq. ft  | Yes                    |
| 14 | Cl      | 5'7" x 12'1"  | 49 sq. ft  | Yes                    |