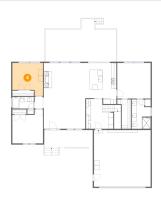

#### Floor 1 - Bedroom

Dimensions: 12'7" x 13'7"

Area: 148 sq. ft

Counted as living area: Yes

Heated: Yes Finished: Yes Enclosed: Yes Contiguous: Yes Permitted: Yes Wet space: No Addition: No Conversion: No