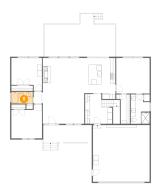

### Floor 1 - Garage

Dimensions: 23'4" x 23'4"

**Area:** 543 sq. ft

Counted as living area: No

Heated: No Finished: No Enclosed: Yes Contiguous: Yes Permitted: Yes Wet space: No Addition: No Conversion: No