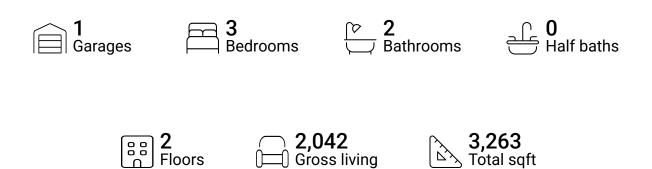

#### **Property summary**



area sqft





#### **Room dimensions**

Floor 1 Total sqft: 2857 Living area: 1702

| #  |             | Dimensions     | sqft       | Counted as living area |
|----|-------------|----------------|------------|------------------------|
| 1  | Garage      | 23'4" x 23'4"  | 543 sq. ft | No                     |
| 2  | Bedroom     | 13'9" x 14'7"  | 201 sq. ft | Yes                    |
| 3  | Bath        | 7'9" x 12'1"   | 84 sq. ft  | Yes                    |
| 4  | Bedroom     | 12'7" x 13'7"  | 148 sq. ft | Yes                    |
| 5  | Living Room | 17'0" x 14'6"  | 246 sq. ft | Yes                    |
| 6  | Kitchen     | 12'9" x 16'11" | 199 sq. ft | Yes                    |
| 7  | Utility     | 11'2" x 12'3"  | 157 sq. ft | Yes                    |
| 8  | Bath        | 8'10" x