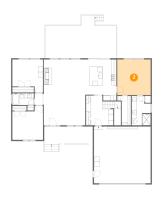

#### 2 Floor 1 - Bedroom

**Dimensions**: 13'9" x 14'7"

Area: 201 sq. ft

Counted as living area: Yes