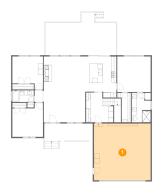

### Floor 1 - Dining Room

Dimensions: 17'0" x 12'7"

Area: 214 sq. ft

Counted as living area: Yes