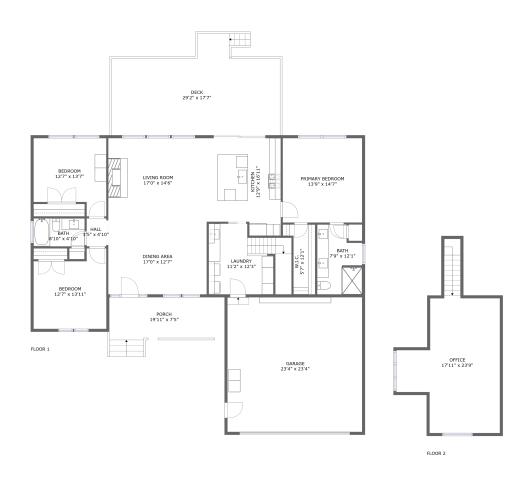

#### **Room dimensions**

Floor 1 Total sqft: 2857 Living area: 1702

| #  |             | Dimensions     | sqft       | Counted as living area |
|----|-------------|----------------|------------|------------------------|
| 1  | Garage      | 23'4" x 23'4"  | 543 sq. ft | No                     |
| 2  | Bedroom     | 13'9" x 14'7"  | 201 sq. ft | Yes                    |
| 3  | Bath        | 7'9" x 12'1"   | 84 sq. ft  | Yes                    |
| 4  | Bedroom     | 12'7" x 13'7"  | 148 sq. ft | Yes                    |
| 5  | Living Room | 17'0" x 14'6"  | 246 sq. ft | Yes                    |
| 6  | Kitchen     | 12'9" x 16'11" | 199 sq. ft | Yes                    |
| 7  | Utility     | 11'2" x 12'3"  | 157 sq. ft | Yes                    |
| 8  | Bath        | 8'10" x 4'10"  | 43 sq. ft  | Yes                    |
| 9  | Bedroom     | 12'7" x 13'11" | 155 sq. ft | Yes                    |
| 10 | Outdoor     | 29'2" x 17'7"  | 419 sq. ft | No                     |
| 11 | Dining Room | 17'0" x 12'7"  | 214 sq. ft | Yes                    |

| #  |         | Dimensions    | sqft       | Counted as living area |
|----|---------|---------------|------------|------------------------|
| 12 | Outdoor | 19'11" x 7'5" | 158 sq. ft | No                     |
| 13 | Hall    | 3'5" x 4'10"  | 17 sq. ft  | Yes                    |
| 14 | Cl      | 5'7" x 12'1"  | 49 sq. ft  | Yes                    |