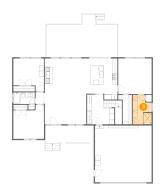

### 6 Floor 1 - Kitchen

**Dimensions**: 12'9" x 16'11"

**Area:** 199 sq. ft

Counted as living area: Yes

Heated: Yes Finished: Yes Enclosed: Yes Contiguous: Yes Permitted: Yes Wet space: No Addition: No Conversion: No