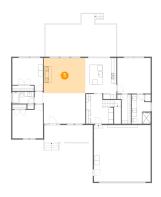

### 5 Floor 1 - Living Room

Dimensions: 17'0" x 14'6"

Area: 246 sq. ft

Counted as living area: Yes