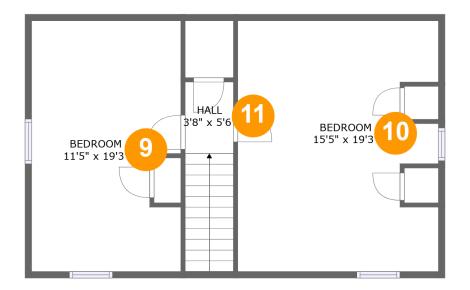

# **Room Dimensions**

11

Hall

| Floor 3 |    |           |               | Total sqft: 652 | Living area: 368       |
|---------|----|-----------|---------------|-----------------|------------------------|
|         | #  | Room name | Dimensions    | Area (sqft)     | Counted as Living Area |
|         | 9  | Bedroom   | 11'5" x 19'3" | 116 sq. ft      | Yes                    |
|         | 10 | Bedroom   | 15'5" x 19'3" | 143 sq. ft      | Yes                    |

54 sq. ft

Yes

3'8" x 5'6"