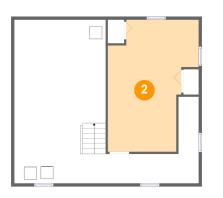

#### Floor 1

Total sqft: 827

Living area: 303

| # | Room name       | Dimensions    | Area (sqft) | Counted as Living Area |
|---|-----------------|---------------|-------------|------------------------|
| 1 | Basement        | 29'5" x 26'2" | 481 sq. ft  | No                     |
| 2 | Recreation Room | 14'6" x 21'1" | 249 sq. ft  | Yes                    |

Dimensions: 14'6" x 21'1" Area: 249 sq. ft Counted as Living Area: Yes

Heated: Yes Finished: Yes Enclosed: Yes Contiguous: Yes Permitted: Yes Wet Space: No Addition: No Conversion: No

Floor 2 - Dining Area