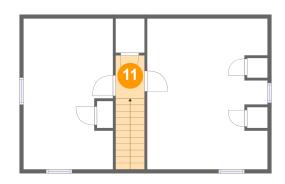

# **Room Dimensions**

11

Hall

| Floor 3 |    |           |               | Total sqft: 652 | Living area: 368       |
|---------|----|-----------|---------------|-----------------|------------------------|
|         | #  | Room name | Dimensions    | Area (sqft)     | Counted as Living Area |
|         | 9  | Bedroom   | 11'5" x 19'3" | 116 sq. ft      | Yes                    |
|         | 10 | Bedroom   | 15'5" x 19'3" | 143 sq. ft      | Yes                    |

54 sq. ft

Yes

3'8" x 5'6"