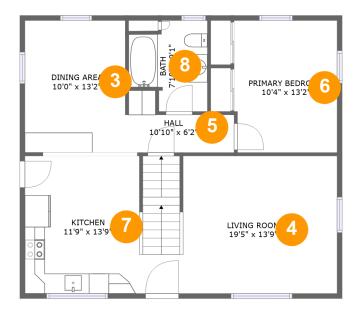

#### Floor 2

Total sqft: 910

Living area: 910

| # | Room name       | Dimensions    | Area (sqft) | Counted as Living Area |
|---|-----------------|---------------|-------------|------------------------|
| 3 | Dining Area     | 10'0" x 13'2" | 132 sq. ft  | Yes                    |
| 4 | Living Room     | 19'5" x 13'9" | 265 sq. ft  | Yes                    |
| 5 | Hall            | 10'10" x 6'2" | 48 sq. ft   | Yes                    |
| 6 | Primary Bedroom | 10'4" x 13'2" | 134 sq. ft  | Yes                    |
| 7 | Kitchen         | 11'9" x 13'9" | 160 sq. ft  | Yes                    |
| 8 | Bath            | 7'10" x 9'1"  | 59 sq. ft   | Yes                    |

#### Powered by