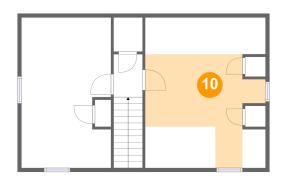

# **Room Dimensions**

11

Hall

| Floor 3 |    |           |               | Total sqft: 652 | Living area: 368       |
|---------|----|-----------|---------------|-----------------|------------------------|
|         | #  | Room name | Dimensions    | Area (sqft)     | Counted as Living Area |
|         | 9  | Bedroom   | 11'5" x 19'3" | 116 sq. ft      | Yes                    |
|         | 10 | Bedroom   | 15'5" x 19'3" | 143 sq. ft      | Yes                    |

Dimensions: 15'5" x 19'3" Area: 143 sq. ft Counted as Living Area: Yes Heated: Yes Finished: Yes Enclosed: Yes Contiguous: Yes Permitted: Yes Wet Space: No Addition: No Conversion: No

Dimensions: 3'8" x 5'6" Area: 54 sq. ft Counted as Living Area: Yes