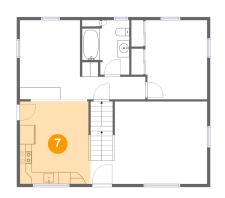

#### Floor 1

Total sqft: 827

Living area: 303

| # | Room name       | Dimensions    | Area (sqft) | Counted as Living Area |
|---|-----------------|---------------|-------------|------------------------|
| 1 | Basement        | 29'5" x 26'2" | 481 sq. ft  | No                     |
| 2 | Recreation Room | 14'6" x 21'1" | 249 sq. ft  | Yes                    |

#### Floor 1 - Basement

Dimensions: 29'5" x 26'2" Area: 481 sq. ft Counted as Living Area: No Heated: Yes Finished: No Enclosed: Yes Contiguous: Yes Permitted: Yes Wet Space: No Addition: No Conversion: No