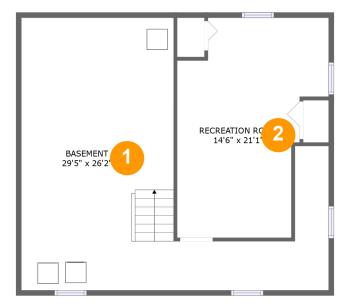

#### Floor 1

Total sqft: 827

Living area: 303

| # | Room name       | Dimensions    | Area (sqft) | Counted as Living Area |
|---|-----------------|---------------|-------------|------------------------|
| 1 | Basement        | 29'5" x 26'2" | 481 sq. ft  | No                     |
| 2 | Recreation Room | 14'6" x 21'1" | 249 sq. ft  | Yes                    |

#### Floor 1 - Basement

Dimensions: 29'5" x 26'2" Area: 481 sq. ft Counted as Living Area: No Heated: Yes Finished: No Enclosed: Yes Contiguous: Yes Permitted: Yes Wet Space: No Addition: No Conversion: No

Dimensions: 14'6" x 21'1" Area: 249 sq. ft Counted as Living Area: Yes

Heated: Yes Finished: Yes Enclosed: Yes Contiguous: Yes Permitted: Yes Wet Space: No Addition: No Conversion: No

Floor 2 - Dining Area