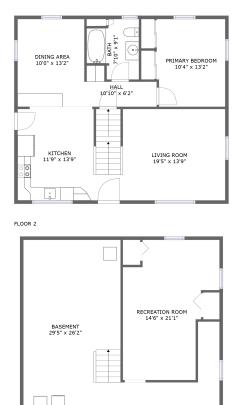

#### Floor 1

Total sqft: 827

Living area: 303

| # | Room name       | Dimensions    | Area (sqft) | Counted as Living Area |
|---|-----------------|---------------|-------------|------------------------|
| 1 | Basement        | 29'5" x 26'2" | 481 sq. ft  | No                     |
| 2 | Recreation Room | 14'6" x 21'1" | 249 sq. ft  | Yes                    |

#### Floor 2

Total sqft: 910

Living area: 910

| # | Room name       | Dimensions    | Area (sqft) | Counted as Living Area |
|---|-----------------|---------------|-------------|------------------------|
| 3 | Dining Area     | 10'0" x 13'2" | 132 sq. ft  | Yes                    |
| 4 | Living Room     | 19'5" x 13'9" | 265 sq. ft  | Yes                    |
| 5 | Hall            | 10'10" x 6'2" | 48 sq. ft   | Yes                    |
| 6 | Primary Bedroom | 10'4" x 13'2" | 134 sq. ft  | Yes                    |
| 7 | Kitchen         | 11'9" x 13'9" | 160 sq. ft  | Yes                    |
| 8 | Bath            | 7'10" x 9'1"  | 59 sq. ft   | Yes                    |

#### Floor 1 - Basement

Dimensions: 29'5" x 26'2" Area: 481 sq. ft Counted as Living Area: No Heated: Yes Finished: No Enclosed: Yes Contiguous: Yes Permitted: Yes Wet Space: No Addition: No Conversion: No

Dimensions: 14'6" x 21'1" Area: 249 sq. ft Counted as Living Area: Yes

Heated: Yes Finished: Yes Enclosed: Yes Contiguous: Yes Permitted: Yes Wet Space: No Addition: No Conversion: No

Floor 2 - Dining Area

Dimensions: 10'0" x 13'2" Area: 132 sq. ft Counted as Living Area: Yes Heated: Yes Finished: Yes Enclosed: Yes Contiguous: Yes Permitted: Yes Wet Space: No Addition: No Conversion: No

#### Floor 2 - Living Room

Dimensions: 19'5" x 13'9" Area: 265 sq. ft Counted as Living Area: Yes Heated: Yes Finished: Yes Enclosed: Yes Contiguous: Yes Permitted: Yes Wet Space: No Addition: No Conversion: No

Dimensions: 10'10" x 6'2" Area: 48 sq. ft Counted as Living Area: Yes

Heated: Yes Finished: Yes Enclosed: Yes Contiguous: Yes Permitted: Yes Wet Space: No Addition: No Conversion: No

Scan captured on Tue, 01 Oct 2024 14:38:21 GMT

Information is calculated by CubiCasa technology; deemed highly reliable but not guaranteed.

Dimensions: 10'4" x 13'2" Area: 134 sq. ft Counted as Living Area: Yes Heated: Yes Finished: Yes Enclosed: Yes Contiguous: Yes Permitted: Yes Wet Space: No Addition: No Conversion: No

CUBICASA

Floor 2 - Kitchen

Dimensions: 11'9" x 13'9" Area: 160 sq. ft Counted as Living Area: Yes Heated: Yes Finished: Yes Enclosed: Yes Contiguous: Yes Permitted: Yes Wet Space: No Addition: No Conversion: No

Dimensions: 7'10" x 9'1" Area: 59 sq. ft Counted as Living Area: Yes Heated: Yes Finished: Yes Enclosed: Yes Contiguous: Yes Permitted: Yes Wet Space: Yes Addition: No Conversion: No

Scan captured on Tue, 01 Oct 2024 14:38:21 GMT