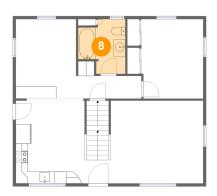

#### Floor 2

Total sqft: 910

Living area: 910

| # | Room name       | Dimensions    | Area (sqft) | Counted as Living Area |
|---|-----------------|---------------|-------------|------------------------|
| 3 | Dining Area     | 10'0" x 13'2" | 132 sq. ft  | Yes                    |
| 4 | Living Room     | 19'5" x 13'9" | 265 sq. ft  | Yes                    |
| 5 | Hall            | 10'10" x 6'2" | 48 sq. ft   | Yes                    |
| 6 | Primary Bedroom | 10'4" x 13'2" | 134 sq. ft  | Yes                    |
| 7 | Kitchen         | 11'9" x 13'9" | 160 sq. ft  | Yes                    |
| 8 | Bath            | 7'10" x 9'1"  | 59 sq. ft   | Yes                    |

CUBICASA

Floor 2 - Kitchen

Dimensions: 11'9" x 13'9" Area: 160 sq. ft Counted as Living Area: Yes Heated: Yes Finished: Yes Enclosed: Yes Contiguous: Yes Permitted: Yes Wet Space: No Addition: No Conversion: No