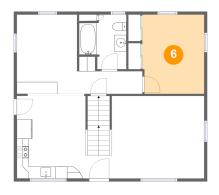

#### Floor 2

Total sqft: 910

Living area: 910

| # | Room name       | Dimensions    | Area (sqft) | Counted as Living Area |
|---|-----------------|---------------|-------------|------------------------|
| 3 | Dining Area     | 10'0" x 13'2" | 132 sq. ft  | Yes                    |
| 4 | Living Room     | 19'5" x 13'9" | 265 sq. ft  | Yes                    |
| 5 | Hall            | 10'10" x 6'2" | 48 sq. ft   | Yes                    |
| 6 | Primary Bedroom | 10'4" x 13'2" | 134 sq. ft  | Yes                    |
| 7 | Kitchen         | 11'9" x 13'9" | 160 sq. ft  | Yes                    |
| 8 | Bath            | 7'10" x 9'1"  | 59 sq. ft   | Yes                    |

Information is calculated by CubiCasa technology; deemed highly reliable but not guaranteed.

Dimensions: 10'4" x 13'2" Area: 134 sq. ft Counted as Living Area: Yes Heated: Yes Finished: Yes Enclosed: Yes Contiguous: Yes Permitted: Yes Wet Space: No Addition: No Conversion: No