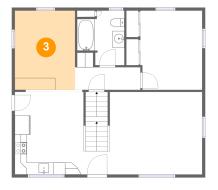

#### Floor 2

Total sqft: 910

Living area: 910

| # | Room name       | Dimensions    | Area (sqft) | Counted as Living Area |
|---|-----------------|---------------|-------------|------------------------|
| 3 | Dining Area     | 10'0" x 13'2" | 132 sq. ft  | Yes                    |
| 4 | Living Room     | 19'5" x 13'9" | 265 sq. ft  | Yes                    |
| 5 | Hall            | 10'10" x 6'2" | 48 sq. ft   | Yes                    |
| 6 | Primary Bedroom | 10'4" x 13'2" | 134 sq. ft  | Yes                    |
| 7 | Kitchen         | 11'9" x 13'9" | 160 sq. ft  | Yes                    |
| 8 | Bath            | 7'10" x 9'1"  | 59 sq. ft   | Yes                    |

#### Floor 2 - Living Room

Dimensions: 19'5" x 13'9" Area: 265 sq. ft Counted as Living Area: Yes Heated: Yes Finished: Yes Enclosed: Yes Contiguous: Yes Permitted: Yes Wet Space: No Addition: No Conversion: No