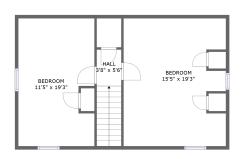

# **Room Dimensions**

11

Hall

| Floor 3 |    |           |               | Total sqft: 652 | Living area: 368       |
|---------|----|-----------|---------------|-----------------|------------------------|
|         | #  | Room name | Dimensions    | Area (sqft)     | Counted as Living Area |
|         | 9  | Bedroom   | 11'5" x 19'3" | 116 sq. ft      | Yes                    |
|         | 10 | Bedroom   | 15'5" x 19'3" | 143 sq. ft      | Yes                    |

54 sq. ft

Yes

3'8" x 5'6"

#### Floor 3 - Bedroom

Dimensions: 11'5" x 19'3" Area: 116 sq. ft Counted as Living Area: Yes Heated: Yes Finished: Yes Enclosed: Yes Contiguous: Yes Permitted: Yes Wet Space: No Addition: No Conversion: No

Dimensions: 15'5" x 19'3" Area: 143 sq. ft Counted as Living Area: Yes Heated: Yes Finished: Yes Enclosed: Yes Contiguous: Yes Permitted: Yes Wet Space: No Addition: No Conversion: No

Dimensions: 3'8" x 5'6" Area: 54 sq. ft Counted as Living Area: Yes

Heated: Yes Finished: Yes Enclosed: Yes Contiguous: Yes Permitted: Yes Wet Space: No Addition: No Conversion: No

Scan captured on Tue, 01 Oct 2024 14:38:21 GMT

Information is calculated by CubiCasa technology; deemed highly reliable but not guaranteed.