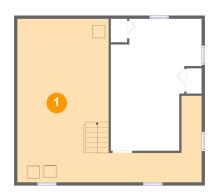

#### Floor 1

Total sqft: 827

Living area: 303

| # | Room name       | Dimensions    | Area (sqft) | Counted as Living Area |
|---|-----------------|---------------|-------------|------------------------|
| 1 | Basement        | 29'5" x 26'2" | 481 sq. ft  | No                     |
| 2 | Recreation Room | 14'6" x 21'1" | 249 sq. ft  | Yes                    |

#### Floor 1 - Basement

Dimensions: 29'5" x 26'2" Area: 481 sq. ft Counted as Living Area: No Heated: Yes Finished: No Enclosed: Yes Contiguous: Yes Permitted: Yes Wet Space: No Addition: No Conversion: No