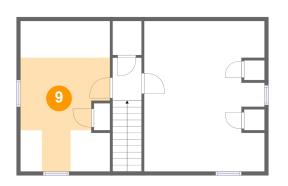

# **Room Dimensions**

11

Hall

| Floor 3 |    |           |               | Total sqft: 652 | Living area: 368       |
|---------|----|-----------|---------------|-----------------|------------------------|
|         | #  | Room name | Dimensions    | Area (sqft)     | Counted as Living Area |
|         | 9  | Bedroom   | 11'5" x 19'3" | 116 sq. ft      | Yes                    |
|         | 10 | Bedroom   | 15'5" x 19'3" | 143 sq. ft      | Yes                    |

#### Floor 3 - Bedroom

Dimensions: 11'5" x 19'3" Area: 116 sq. ft Counted as Living Area: Yes Heated: Yes Finished: Yes Enclosed: Yes Contiguous: Yes Permitted: Yes Wet Space: No Addition: No Conversion: No