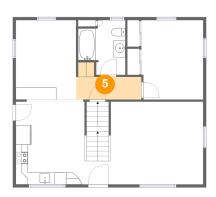

#### Floor 2

Total sqft: 910

Living area: 910

| # | Room name       | Dimensions    | Area (sqft) | Counted as Living Area |
|---|-----------------|---------------|-------------|------------------------|
| 3 | Dining Area     | 10'0" x 13'2" | 132 sq. ft  | Yes                    |
| 4 | Living Room     | 19'5" x 13'9" | 265 sq. ft  | Yes                    |
| 5 | Hall            | 10'10" x 6'2" | 48 sq. ft   | Yes                    |
| 6 | Primary Bedroom | 10'4" x 13'2" | 134 sq. ft  | Yes                    |
| 7 | Kitchen         | 11'9" x 13'9" | 160 sq. ft  | Yes                    |
| 8 | Bath            | 7'10" x 9'1"  | 59 sq. ft   | Yes                    |

Dimensions: 10'10" x 6'2" Area: 48 sq. ft Counted as Living Area: Yes

Heated: Yes Finished: Yes Enclosed: Yes Contiguous: Yes Permitted: Yes Wet Space: No Addition: No Conversion: No

Scan captured on Tue, 01 Oct 2024 14:38:21 GMT