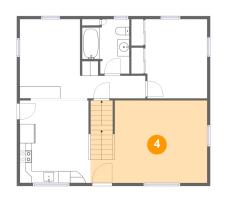

#### Floor 2

Total sqft: 910

Living area: 910

| # | Room name       | Dimensions    | Area (sqft) | Counted as Living Area |
|---|-----------------|---------------|-------------|------------------------|
| 3 | Dining Area     | 10'0" x 13'2" | 132 sq. ft  | Yes                    |
| 4 | Living Room     | 19'5" x 13'9" | 265 sq. ft  | Yes                    |
| 5 | Hall            | 10'10" x 6'2" | 48 sq. ft   | Yes                    |
| 6 | Primary Bedroom | 10'4" x 13'2" | 134 sq. ft  | Yes                    |
| 7 | Kitchen         | 11'9" x 13'9" | 160 sq. ft  | Yes                    |
| 8 | Bath            | 7'10" x 9'1"  | 59 sq. ft   | Yes                    |

# **Room Dimensions**

11

Hall

| Floor 3 |    |           |               | Total sqft: 652 | Living area: 368       |
|---------|----|-----------|---------------|-----------------|------------------------|
|         | #  | Room name | Dimensions    | Area (sqft)     | Counted as Living Area |
|         | 9  | Bedroom   | 11'5" x 19'3" | 116 sq. ft      | Yes                    |
|         | 10 | Bedroom   | 15'5" x 19'3" | 143 sq. ft      | Yes                    |