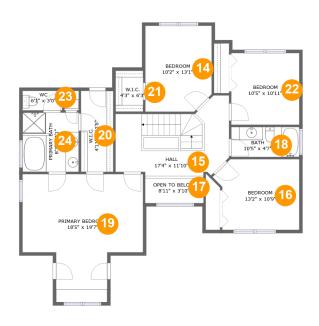

#### **Room dimensions**

Floor 2 Total sqft: 1267 Living area: 1229

| #  |               | Dimensions     | sqft       | Counted as living area |
|----|---------------|----------------|------------|------------------------|
| 14 | Bedroom       | 10'2" x 13'1"  | 129 sq. ft | Yes                    |
| 15 | Hall          | 17'4" x 11'10" | 171 sq. ft | Yes                    |
| 16 | Bedroom       | 13'2" x 10'9"  | 129 sq. ft | Yes                    |
| 17 | Open To Below | 8'11" x 3'10"  | 34 sq. ft  | No                     |
| 18 | Bath          | 10'5" x 4'7"   | 48 sq. ft  | Yes                    |
| 19 | Bedroom       | 18'5" x 19'7"  | 279 sq. ft | Yes                    |
| 20 | CI            | 4'11" x 12'5"  | 61 sq. ft  | Yes                    |
| 21 | CI            | 4'3" x 6'3"    | 26 sq. ft  | Yes                    |
| 22 | Bedroom       | 10'5" x 10'11" | 114 sq. ft | Yes                    |
| 23 | Bath          | 6'1" x 3'0"    | 18 sq. ft  | Yes                    |
| 24 | Bath          | 8'7" x 9'1"    | 78 sq. ft  | Yes                    |