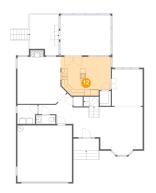

## Floor 1 - Dining Room

Dimensions: 10'5" x 12'5"

Area: 129 sq. ft

Counted as living area: Yes

Heated: Yes Finished: Yes Enclosed: Yes Contiguous: Yes Permitted: Yes Wet space: No Addition: No Conversion: No