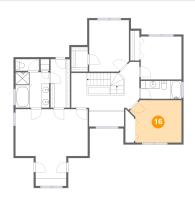

#### 6 Floor 2 - Bedroom

**Dimensions**: 13'2" x 10'9"

Area: 129 sq. ft

Counted as living area: Yes

Heated: Yes Finished: Yes Enclosed: Yes Contiguous: Yes Permitted: Yes Wet space: No Addition: No Conversion: No