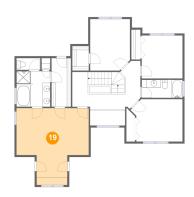

#### **Room dimensions**

Floor 2 Total sqft: 1267 Living area: 1229

| #  |               | Dimensions     | sqft       | Counted as living area |
|----|---------------|----------------|------------|------------------------|
| 14 | Bedroom       | 10'2" x 13'1"  | 129 sq. ft | Yes                    |
| 15 | Hall          | 17'4" x 11'10" | 171 sq. ft | Yes                    |
| 16 | Bedroom       | 13'2" x 10'9"  | 129 sq. ft | Yes                    |
| 17 | Open To Below | 8'11" x 3'10"  | 34 sq. ft  | No                     |
| 18 | Bath          | 10'5" x 4'7"   | 48 sq. ft  | Yes                    |
| 19 | Bedroom       | 18'5" x 19'7"  | 279 sq. ft | Yes                    |
| 20 | CI            | 4'11" x 12'5"  | 61 sq. ft  | Yes                    |
| 21 | CI            | 4'3" x 6'3"    | 26 sq. ft  | Yes                    |
| 22 | Bedroom       | 10'5" x 10'11" | 114 sq. ft | Yes                    |
| 23 | Bath          | 6'1" x 3'0"    | 18 sq. ft  | Yes                    |
| 24 | Bath          | 8'7" x 9'1"    | 78 sq. ft  | Yes                    |

### 10 Floor 2 - Bedroom

**Dimensions**: 18'5" x 19'7"

Area: 279 sq. ft

Counted as living area: Yes

Heated: Yes Finished: Yes Enclosed: Yes Contiguous: Yes Permitted: Yes Wet space: No Addition: No Conversion: No