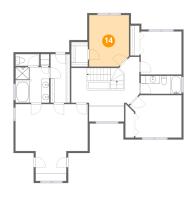

### Floor 2 - Bedroom

Dimensions: 10'2" x 13'1"

Area: 129 sq. ft

Counted as living area: Yes