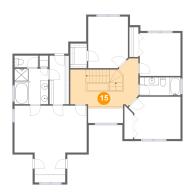

### Floor 2 - Hall

Dimensions: 17'4" x 11'10"

**Area:** 171 sq. ft

Counted as living area: Yes

Heated: Yes Finished: Yes Enclosed: Yes Contiguous: Yes Permitted: Yes Wet space: No Addition: No Conversion: No