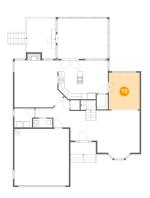

## 6 Floor 1 - Living Room

Dimensions: 14'4" x 16'3"

Area: 215 sq. ft

Counted as living area: Yes

Heated: Yes Finished: Yes Enclosed: Yes Contiguous: Yes Permitted: Yes Wet space: No Addition: No Conversion: No

## Floor 1 - Living Room

Dimensions: 16'8" x 15'10"

Area: 244 sq. ft

Counted as living area: Yes

Heated: Yes Finished: Yes Enclosed: Yes Contiguous: Yes Permitted: Yes Wet space: No Addition: No Conversion: No