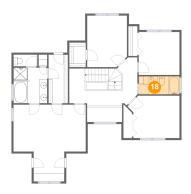

#### **Room dimensions**

Floor 2 Total sqft: 1267 Living area: 1229

| #  |               | Dimensions     | sqft       | Counted as living area |
|----|---------------|----------------|------------|------------------------|
| 14 | Bedroom       | 10'2" x 13'1"  | 129 sq. ft | Yes                    |
| 15 | Hall          | 17'4" x 11'10" | 171 sq. ft | Yes                    |
| 16 | Bedroom       | 13'2" x 10'9"  | 129 sq. ft | Yes                    |
| 17 | Open To Below | 8'11" x 3'10"  | 34 sq. ft  | No                     |
| 18 | Bath          | 10'5" x 4'7"   | 48 sq. ft  | Yes                    |
| 19 | Bedroom       | 18'5" x 19'7"  | 279 sq. ft | Yes                    |
| 20 | CI            | 4'11" x 12'5"  | 61 sq. ft  | Yes                    |
| 21 | CI            | 4'3" x 6'3"    | 26 sq. ft  | Yes                    |
| 22 | Bedroom       | 10'5" x 10'11" | 114 sq. ft | Yes                    |
| 23 | Bath          | 6'1" x 3'0"    | 18 sq. ft  | Yes                    |
| 24 | Bath          | 8'7" x 9'1"    | 78 sq. ft  | Yes                    |

### 10 Floor 2 - Bath

**Dimensions:** 10'5" x 4'7"

Area: 48 sq. ft

Counted as living area: Yes

Heated: Yes Finished: Yes Enclosed: Yes Contiguous: Yes Permitted: Yes Wet space: Yes Addition: No Conversion: No