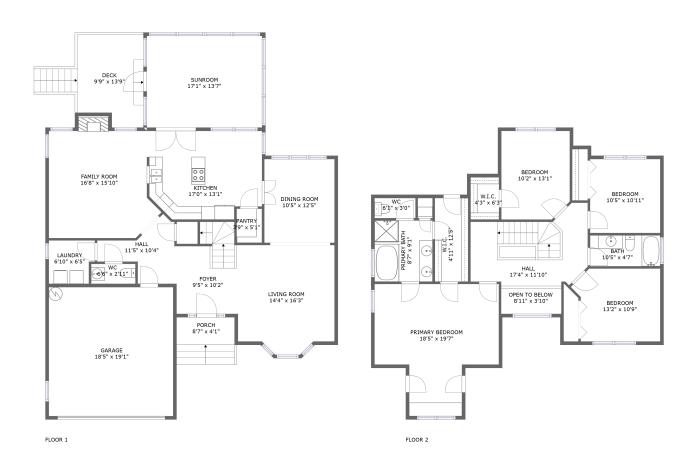

#### **Room dimensions**

Floor 1 Total sqft: 2010 Living area: 1163

| #  |             | Dimensions     | sqft       | Counted as living area |
|----|-------------|----------------|------------|------------------------|
| 1  | Room        | 17'1" x 13'7"  | 232 sq. ft | No                     |
| 2  | Utility     | 6'10" x 6'5"   | 41 sq. ft  | Yes                    |
| 3  | Garage      | 18'5" x 19'1"  | 351 sq. ft | No                     |
| 4  | Entry       | 9'5" x 10'2"   | 111 sq. ft | Yes                    |
| 5  | Outdoor     | 9'9" x 13'9"   | 145 sq. ft | No                     |
| 6  | Living Room | 14'4" x 16'3"  | 215 sq. ft | Yes                    |
| 7  | Living Room | 16'8" x 15'10" | 244 sq. ft | Yes                    |
| 8  | Hall        | 11'5" x 10'4"  | 67 sq. ft  | Yes                    |
| 9  | Bath        | 6'6" x 2'11"   | 19 sq. ft  | Yes                    |
| 10 | Pantry      | 3'9" x 5'1"    | 19 sq. ft  | Yes                    |
| 11 | Outdoor     | 8'7" x 4'1"    | 60 sq. ft  | No                     |

| #  |             | Dimensions    | sqft       | Counted as living area |
|----|-------------|---------------|------------|------------------------|
| 12 | Kitchen     | 17'0" x 13'1" | 208 sq. ft | Yes                    |
| 13 | Dining Room | 10'5" x 12'5" | 129 sq. ft | Yes                    |