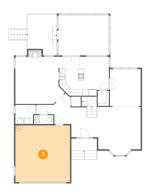

## 6 Floor 1 - Living Room

Dimensions: 14'4" x 16'3"

Area: 215 sq. ft

Counted as living area: Yes

Heated: Yes Finished: Yes Enclosed: Yes Contiguous: Yes Permitted: Yes Wet space: No Addition: No Conversion: No