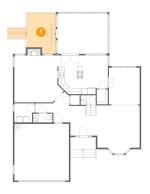

## Floor 1 - Garage

Dimensions: 18'5" x 19'1"

**Area:** 351 sq. ft

Counted as living area: No

Heated: No Finished: No Enclosed: Yes Contiguous: Yes Permitted: Yes Wet space: No Addition: No Conversion: No