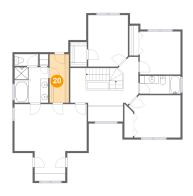

#### **Room dimensions**

Floor 2 Total sqft: 1267 Living area: 1229

| #  |               | Dimensions     | sqft       | Counted as living area |
|----|---------------|----------------|------------|------------------------|
| 14 | Bedroom       | 10'2" x 13'1"  | 129 sq. ft | Yes                    |
| 15 | Hall          | 17'4" x 11'10" | 171 sq. ft | Yes                    |
| 16 | Bedroom       | 13'2" x 10'9"  | 129 sq. ft | Yes                    |
| 17 | Open To Below | 8'11" x 3'10"  | 34 sq. ft  | No                     |
| 18 | Bath          | 10'5" x 4'7"   | 48 sq. ft  | Yes                    |
| 19 | Bedroom       | 18'5" x 19'7"  | 279 sq. ft | Yes                    |
| 20 | CI            | 4'11" x 12'5"  | 61 sq. ft  | Yes                    |
| 21 | CI            | 4'3" x 6'3"    | 26 sq. ft  | Yes                    |
| 22 | Bedroom       | 10'5" x 10'11" | 114 sq. ft | Yes                    |
| 23 | Bath          | 6'1" x 3'0"    | 18 sq. ft  | Yes                    |
| 24 | Bath          | 8'7" x 9'1"    | 78 sq. ft  | Yes                    |

### Floor 2 - Cl

Dimensions: 4'11" x 12'5"

Area: 61 sq. ft

Counted as living area: Yes