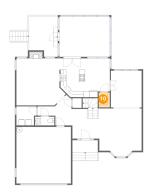

### Ploor 1 - Kitchen

Dimensions: 17'0" x 13'1"

Area: 208 sq. ft

Counted as living area: Yes

Heated: Yes Finished: Yes Enclosed: Yes Contiguous: Yes Permitted: Yes Wet space: No Addition: No Conversion: No