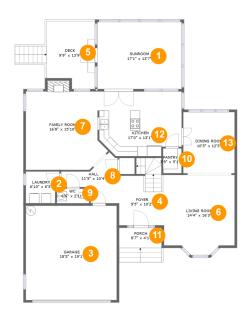

#### **Room dimensions**

Floor 1 Total sqft: 2010 Living area: 1163

| #  |             | Dimensions     | sqft       | Counted as living area |
|----|-------------|----------------|------------|------------------------|
| 1  | Room        | 17'1" x 13'7"  | 232 sq. ft | No                     |
| 2  | Utility     | 6'10" x 6'5"   | 41 sq. ft  | Yes                    |
| 3  | Garage      | 18'5" x 19'1"  | 351 sq. ft | No                     |
| 4  | Entry       | 9'5" x 10'2"   | 111 sq. ft | Yes                    |
| 5  | Outdoor     | 9'9" x 13'9"   | 145 sq. ft | No                     |
| 6  | Living Room | 14'4" x 16'3"  | 215 sq. ft | Yes                    |
| 7  | Living Room | 16'8" x 15'10" | 244 sq. ft | Yes                    |
| 8  | Hall        | 11'5" x 10'4"  | 67 sq. ft  | Yes                    |
| 9  | Bath        | 6'6" x 2'11"   | 19 sq. ft  | Yes                    |
| 10 | Pantry      | 3'9" x 5'1"    | 19 sq. ft  | Yes                    |
| 11 | Outdoor     | 8'7" x 4'1"    | 60 sq. ft  | No                     |

| #  |             | Dimensions    | sqft       | Counted as living area |
|----|-------------|---------------|------------|------------------------|
| 12 | Kitchen     | 17'0" x 13'1" | 208 sq. ft | Yes                    |
| 13 | Dining Room | 10'5" x 12'5" | 129 sq. ft | Yes                    |