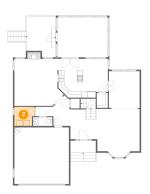

## Floor 1 - Utility

**Dimensions:** 6'10" x 6'5"

Area: 41 sq. ft

Counted as living area: Yes