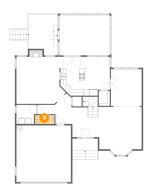

#### Floor 1 - Hall

Dimensions: 11'5" x 10'4"

Area: 67 sq. ft

Counted as living area: Yes

Dimensions: 6'6" x 2'11" Area: 19 sq. ft

Counted as living area: Yes

Heated: Yes Finished: Yes Enclosed: Yes Contiguous: Yes Permitted: Yes Wet space: Yes Addition: No Conversion: No