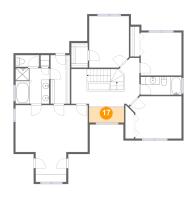

#### **Room dimensions**

Floor 2 Total sqft: 1267 Living area: 1229

| #  |               | Dimensions     | sqft       | Counted as living area |
|----|---------------|----------------|------------|------------------------|
| 14 | Bedroom       | 10'2" x 13'1"  | 129 sq. ft | Yes                    |
| 15 | Hall          | 17'4" x 11'10" | 171 sq. ft | Yes                    |
| 16 | Bedroom       | 13'2" x 10'9"  | 129 sq. ft | Yes                    |
| 17 | Open To Below | 8'11" x 3'10"  | 34 sq. ft  | No                     |
| 18 | Bath          | 10'5" x 4'7"   | 48 sq. ft  | Yes                    |
| 19 | Bedroom       | 18'5" x 19'7"  | 279 sq. ft | Yes                    |
| 20 | CI            | 4'11" x 12'5"  | 61 sq. ft  | Yes                    |
| 21 | CI            | 4'3" x 6'3"    | 26 sq. ft  | Yes                    |
| 22 | Bedroom       | 10'5" x 10'11" | 114 sq. ft | Yes                    |
| 23 | Bath          | 6'1" x 3'0"    | 18 sq. ft  | Yes                    |
| 24 | Bath          | 8'7" x 9'1"    | 78 sq. ft  | Yes                    |

## Floor 2 - Open To Below

Dimensions: 8'11" x 3'10"

Area: 34 sq. ft

Counted as living area: No