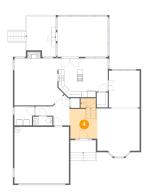

### Ploor 1 - Kitchen

Dimensions: 17'0" x 13'1"

Area: 208 sq. ft

Counted as living area: Yes

Heated: Yes Finished: Yes Enclosed: Yes Contiguous: Yes Permitted: Yes Wet space: No Addition: No Conversion: No