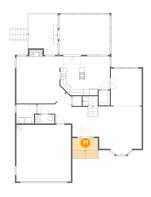

### Floor 1 - Pantry

Dimensions: 3'9" x 5'1"

Area: 19 sq. ft

Counted as living area: Yes

Heated: Yes Finished: Yes Enclosed: Yes Contiguous: Yes Permitted: Yes Wet space: No Addition: No Conversion: No