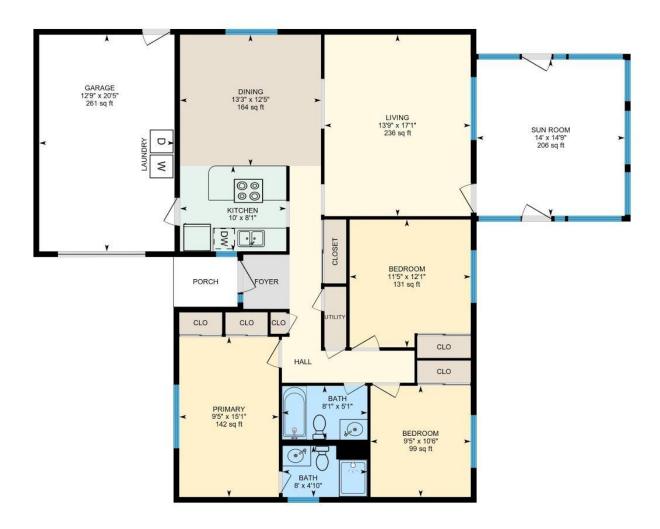

### **Room Measurements**

Only major rooms are listed. Some listed rooms may be excluded from total interior floor area (e.g. garage). Room dimensions are largest length and width; parts of room may be smaller. Room area is not always equal to product of length and width.

## MAIN FLOOR

Bath: 4'10" x 8' (4.8' x 8') | 35 sq ft Bath: 5'1" x 8'1" (5.1' x 8.1') | 41 sq ft

Bedroom: 12'1" x 11'5" (12.1' x 11.4') | 131 sq ft Bedroom: 10'6" x 9'5" (10.5' x 9.4') | 99 sq ft Dining: 12'5" x 13'3" (12.4' x 13.3') | 164 sq ft Garage: 20'5" x 12'9" (20.4' x 12.7') | 261 sq ft

Kitchen: 8'1" x 10' (8.1' x 10') | 81 sq ft

Living: 17'1" x 13'9" (17.1' x 13.8') | 236 sq ft Primary: 15'1" x 9'5" (15.1' x 9.4') | 142 sq ft Sun Room: 14'9" x 14' (14.7' x 14') | 206 sq ft

#### Floor Area Information

Floor areas include footprint area of interior walls. All displayed floor areas are rounded to two decimal places. Total area is computed before rounding and may not equal to sum of displayed floor areas.

## MAIN FLOOR

Interior Area: 1170.19 sq ft
Excluded Area: 466.42 sq ft
Perimeter Wall Length: 185 ft
Perimeter Wall Thickness: 6.5 in

Exterior Area: 1270.48 sq ft Total Above Grade Floor Area

Main Building Exterior: 1270.48 sq ft