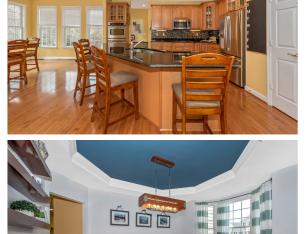

## 2006 Kings Forest Trail Mount Airy MD 21771

Coming Soon in Woodlands at Nottingham the popular Charleston II model! Over 4,100 above grade finished square feet and features New Carpet, Fresh Paint, lots of Wood Flooring, Large Island with seating, Breakfast Room with Slider Door to Deck, oversized Laundry/Mud Room! 3 Full Bathrooms on upper-level, Master Sitting Area and Luxury Master Bath. Endless potential in the huge unfinished Basement with walk-out Slider Door and covered Patio.