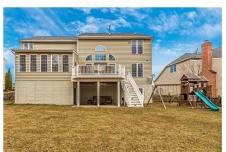

## 2006 Kings Forest Trail Mount Airy MD 21771

Coming Soon in Woodlands at Nottingham the popular Charleston II model! Over 4,100 above grade finished square feet and features New Carpet, Fresh Paint, lots of Wood Flooring, Large Island with seating, Breakfast Room with Slider Door to Deck, oversized Laundry/Mud Room! 3 Full Bathrooms on upper-level, Master Sitting Area and Luxury Master Bath. Endless potential in the huge unfinished Basement with walk-out Slider Door and covered Patio.