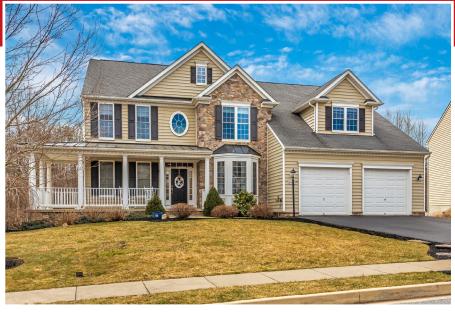

## 2006 Kings Forest Trail Mount Airy MD 21771

Coming Soon in Woodlands at Nottingham the popular Charleston II model! Over 4,100 above grade finished square feet and features New Carpet, Fresh Paint, lots of Wood Flooring, Large Island with seating, Breakfast Room with Slider Door to Deck, oversized Laundry/Mud Room! 3 Full Bathrooms on upper-level, Master Sitting Area and Luxury Master Bath. Endless potential in the huge unfinished Basement with walk-out Slider Door and covered Patio.