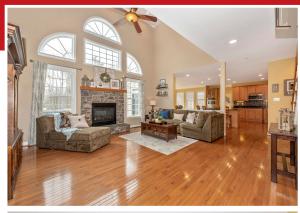

## 2006 Kings Forest Trail Mount Airy MD 21771

Coming Soon in Woodlands at Nottingham the popular Charleston II model! Over 4,100 above grade finished square feet and features New Carpet, Fresh Paint, lots of Wood Flooring, Large Island with seating, Breakfast Room with Slider Door to Deck, oversized Laundry/Mud Room! 3 Full Bathrooms on upper-level, Master Sitting Area and Luxury Master Bath. Endless potential in the huge unfinished Basement with walk-out Slider Door and covered Patio.