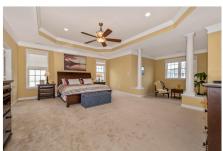

## 2006 Kings Forest Trail Mount Airy MD 21771

Coming Soon in Woodlands at Nottingham the popular Charleston II model! Over 4,100 above grade finished square feet and features New Carpet, Fresh Paint, lots of Wood Flooring, Large Island with seating, Breakfast Room with Slider Door to Deck, oversized Laundry/Mud Room! 3 Full Bathrooms on upper-level, Master Sitting Area and Luxury Master Bath. Endless potential in the huge unfinished Basement with walk-out Slider Door and covered Patio.