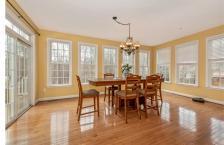

## 2006 Kings Forest Trail Mount Airy MD 21771

Coming Soon in Woodlands at Nottingham the popular Charleston II model! Over 4,100 above grade finished square feet and features New Carpet, Fresh Paint, lots of Wood Flooring, Large Island with seating, Breakfast Room with Slider Door to Deck, oversized Laundry/Mud Room! 3 Full Bathrooms on upper-level, Master Sitting Area and Luxury Master Bath. Endless potential in the huge unfinished Basement with walk-out Slider Door and covered Patio.